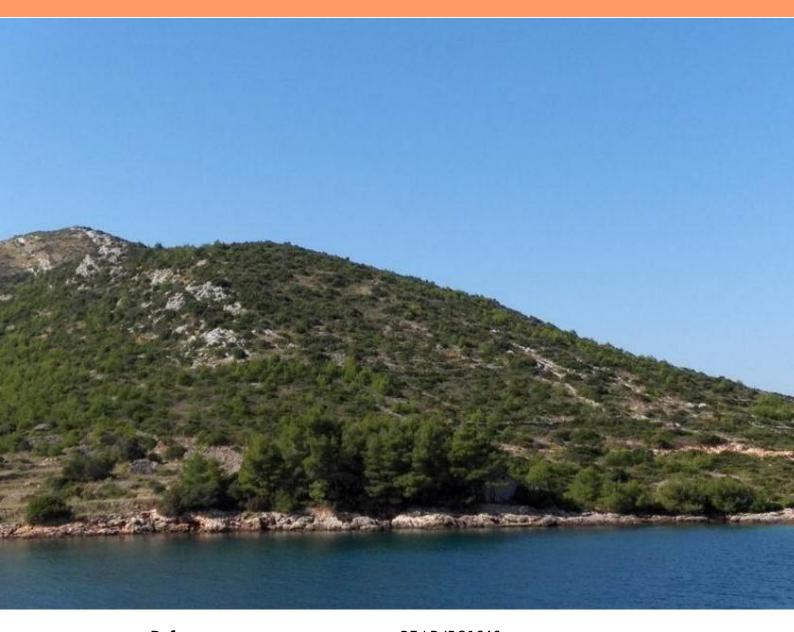

## Land plot Jelsa, Dalmatia

**Ref** RE-LB-IRO1646

Type Land plot

Region Dalmatia > Zadar

LocationJelsaFront lineNoSea viewYesDistance to sea50 m

**Plot size** 56600 sqm **Price** € 4 528 000

## Land plot Jelsa, Dalmatia

Building land plot of the highest potential in a beautiful bay with a picturesque pebble beach near Jelsa - just 50 meters from the shore!

The bay is located on the island of Hvar, east of Jelsa, in an unspoilt part of nature with a view of the sea, the island of Brač and Biokovo.

The land plot has an area of 56,600 m2 and is located in the T1 zone (meant for hotels construction). The general area of the entire tourist zone here is approximately 150,000 m2.

The construction of tourism facilities - hotel and tourist villas - is planned on the land.