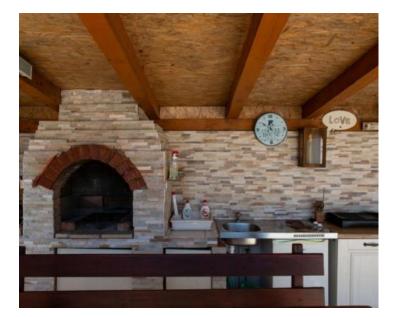

The land of 981 m2 hides a ground floor of 85 m2, which consists of a living room with a kitchen and a dining area, three bedrooms and two bathrooms.

The exterior of the property includes a swimming pool, a terrace, a canopy with a summer kitchen and a fireplace, a sunbathing area, a playground for the youngest, a green area and parking for several cars. The property is in the rental system for tourist purposes and is used as such. Therefore, the future owners of the same well-established business offer the possibility of a safe return on their investment. Definitely a property worth your attention because of price!