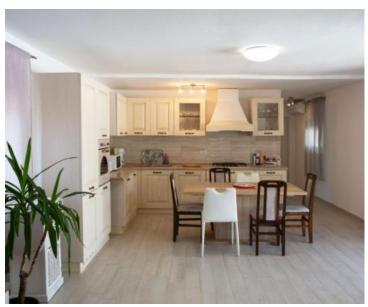

The land of 981 m2 hides a ground floor of 85 m2, which consists of a living room with a kitchen and a dining area, three bedrooms and two bathrooms.

The exterior of the property includes a swimming pool, a terrace, a canopy with a summer kitchen and a fireplace, a sunbathing area, a playground for the youngest, a green area and parking for several cars. The property is in the rental system for tourist purposes and is used as such. Therefore, the future owners of the same well-established business offer the possibility of a safe return on their investment. Definitely a property worth your attention because of price!