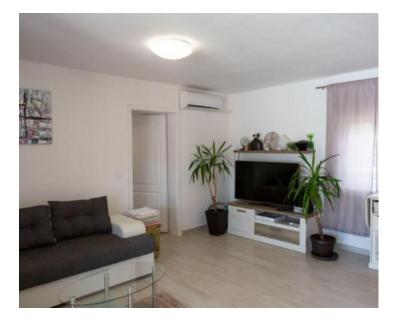

The land of 981 m2 hides a ground floor of 85 m2, which consists of a living room with a kitchen and a dining area, three bedrooms and two bathrooms.

The exterior of the property includes a swimming pool, a terrace, a canopy with a summer kitchen and a fireplace, a sunbathing area, a playground for the youngest, a green area and parking for several cars. The property is in the rental system for tourist purposes and is used as such. Therefore, the future owners of the same well-established business offer the possibility of a safe return on their investment. Definitely a property worth your attention because of price!