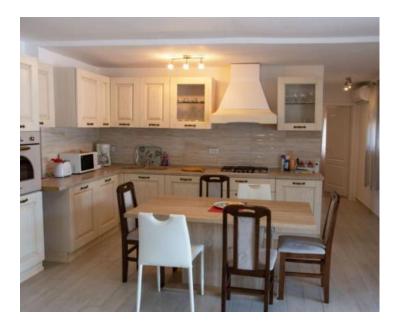

The land of 981 m2 hides a ground floor of 85 m2, which consists of a living room with a kitchen and a dining area, three bedrooms and two bathrooms.

The exterior of the property includes a swimming pool, a terrace, a canopy with a summer kitchen and a fireplace, a sunbathing area, a playground for the youngest, a green area and parking for several cars. The property is in the rental system for tourist purposes and is used as such. Therefore, the future owners of the same well-established business offer the possibility of a safe return on their investment. Definitely a property worth your attention because of price!