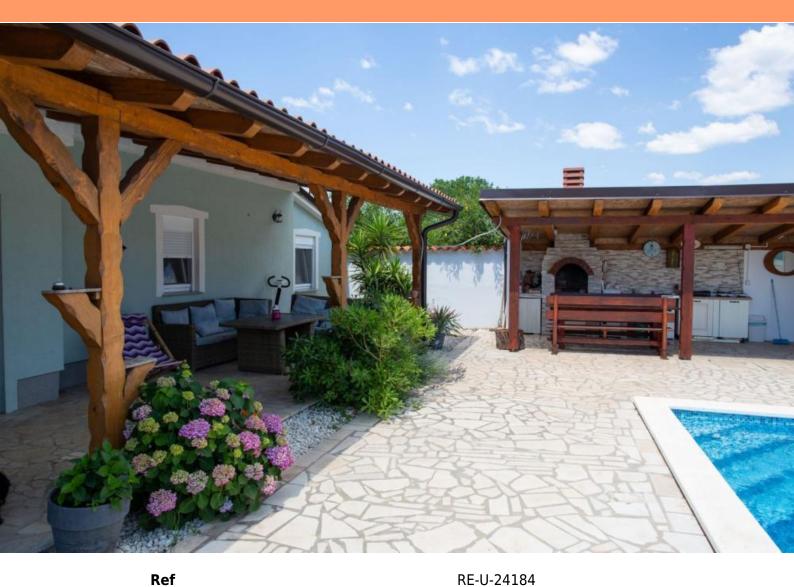

The land of 981 m2 hides a ground floor of 85 m2, which consists of a living room with a kitchen and a dining area, three bedrooms and two bathrooms.

The exterior of the property includes a swimming pool, a terrace, a canopy with a summer kitchen and a fireplace, a sunbathing area, a playground for the youngest, a green area and parking for several cars. The property is in the rental system for tourist purposes and is used as such. Therefore, the future owners of the same well-established business offer the possibility of a safe return on their investment. Definitely a property worth your attention because of price!