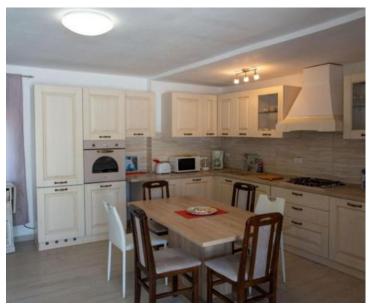

The land of 981 m2 hides a ground floor of 85 m2, which consists of a living room with a kitchen and a dining area, three bedrooms and two bathrooms.

The exterior of the property includes a swimming pool, a terrace, a canopy with a summer kitchen and a fireplace, a sunbathing area, a playground for the youngest, a green area and parking for several cars. The property is in the rental system for tourist purposes and is used as such. Therefore, the future owners of the same well-established business offer the possibility of a safe return on their investment. Definitely a property worth your attention because of price!