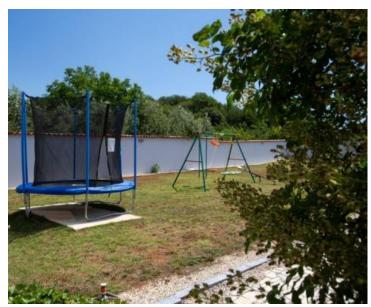

The land of 981 m2 hides a ground floor of 85 m2, which consists of a living room with a kitchen and a dining area, three bedrooms and two bathrooms.

The exterior of the property includes a swimming pool, a terrace, a canopy with a summer kitchen and a fireplace, a sunbathing area, a playground for the youngest, a green area and parking for several cars. The property is in the rental system for tourist purposes and is used as such. Therefore, the future owners of the same well-established business offer the possibility of a safe return on their investment. Definitely a property worth your attention because of price!