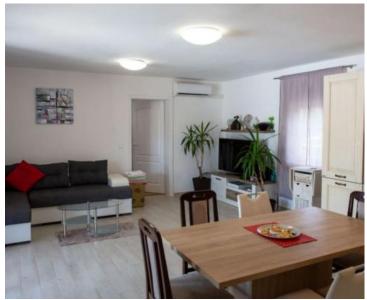

The land of 981 m2 hides a ground floor of 85 m2, which consists of a living room with a kitchen and a dining area, three bedrooms and two bathrooms.

The exterior of the property includes a swimming pool, a terrace, a canopy with a summer kitchen and a fireplace, a sunbathing area, a playground for the youngest, a green area and parking for several cars. The property is in the rental system for tourist purposes and is used as such. Therefore, the future owners of the same well-established business offer the possibility of a safe return on their investment. Definitely a property worth your attention because of price!