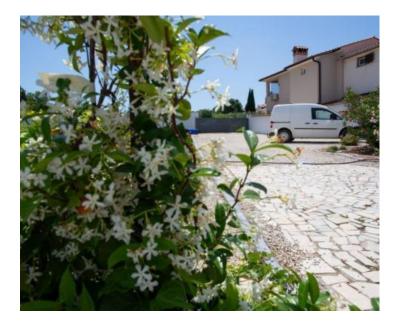

The land of 981 m2 hides a ground floor of 85 m2, which consists of a living room with a kitchen and a dining area, three bedrooms and two bathrooms.

The exterior of the property includes a swimming pool, a terrace, a canopy with a summer kitchen and a fireplace, a sunbathing area, a playground for the youngest, a green area and parking for several cars. The property is in the rental system for tourist purposes and is used as such. Therefore, the future owners of the same well-established business offer the possibility of a safe return on their investment. Definitely a property worth your attention because of price!