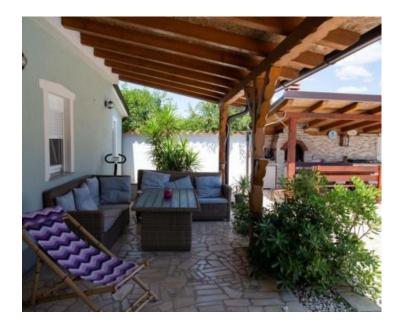

The land of 981 m2 hides a ground floor of 85 m2, which consists of a living room with a kitchen and a dining area, three bedrooms and two bathrooms.

The exterior of the property includes a swimming pool, a terrace, a canopy with a summer kitchen and a fireplace, a sunbathing area, a playground for the youngest, a green area and parking for several cars. The property is in the rental system for tourist purposes and is used as such. Therefore, the future owners of the same well-established business offer the possibility of a safe return on their investment. Definitely a property worth your attention because of price!