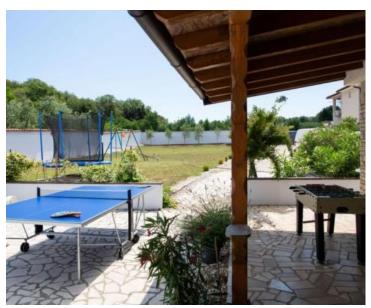

The land of 981 m2 hides a ground floor of 85 m2, which consists of a living room with a kitchen and a dining area, three bedrooms and two bathrooms.

The exterior of the property includes a swimming pool, a terrace, a canopy with a summer kitchen and a fireplace, a sunbathing area, a playground for the youngest, a green area and parking for several cars. The property is in the rental system for tourist purposes and is used as such. Therefore, the future owners of the same well-established business offer the possibility of a safe return on their investment. Definitely a property worth your attention because of price!