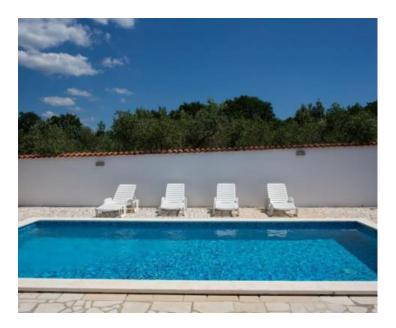

The land of 981 m2 hides a ground floor of 85 m2, which consists of a living room with a kitchen and a dining area, three bedrooms and two bathrooms.

The exterior of the property includes a swimming pool, a terrace, a canopy with a summer kitchen and a fireplace, a sunbathing area, a playground for the youngest, a green area and parking for several cars. The property is in the rental system for tourist purposes and is used as such. Therefore, the future owners of the same well-established business offer the possibility of a safe return on their investment. Definitely a property worth your attention because of price!