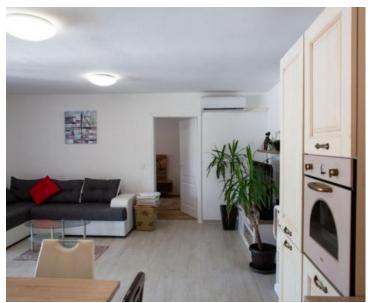

The land of 981 m2 hides a ground floor of 85 m2, which consists of a living room with a kitchen and a dining area, three bedrooms and two bathrooms.

The exterior of the property includes a swimming pool, a terrace, a canopy with a summer kitchen and a fireplace, a sunbathing area, a playground for the youngest, a green area and parking for several cars. The property is in the rental system for tourist purposes and is used as such. Therefore, the future owners of the same well-established business offer the possibility of a safe return on their investment. Definitely a property worth your attention because of price!