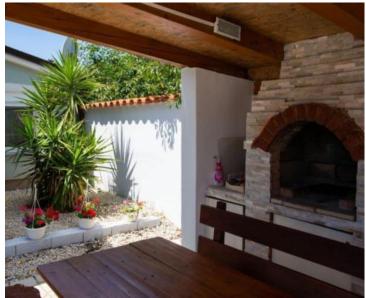

The land of 981 m2 hides a ground floor of 85 m2, which consists of a living room with a kitchen and a dining area, three bedrooms and two bathrooms.

The exterior of the property includes a swimming pool, a terrace, a canopy with a summer kitchen and a fireplace, a sunbathing area, a playground for the youngest, a green area and parking for several cars. The property is in the rental system for tourist purposes and is used as such. Therefore, the future owners of the same well-established business offer the possibility of a safe return on their investment. Definitely a property worth your attention because of price!