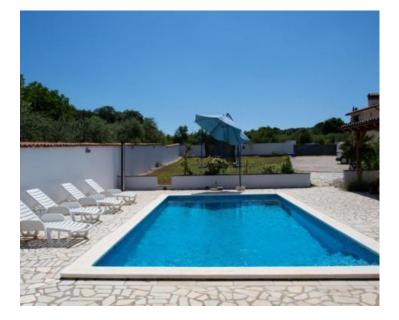

The land of 981 m2 hides a ground floor of 85 m2, which consists of a living room with a kitchen and a dining area, three bedrooms and two bathrooms.

The exterior of the property includes a swimming pool, a terrace, a canopy with a summer kitchen and a fireplace, a sunbathing area, a playground for the youngest, a green area and parking for several cars. The property is in the rental system for tourist purposes and is used as such. Therefore, the future owners of the same well-established business offer the possibility of a safe return on their investment. Definitely a property worth your attention because of price!