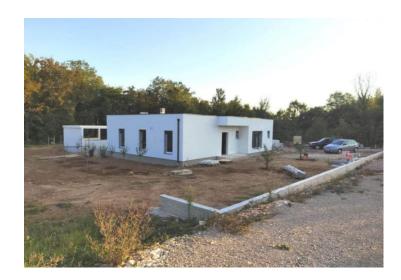

**Price** € 415 000

Modern one-story house with swimming pool within nature in Krsan! Total area is 111 sq.m. Land plot is 1453 sq.m.

This beautiful modern one-story house is located in the heart of Istria.

For those who are looking for a secluded place where they can rest undisturbed and enjoy the benefits of the Mediterranean climate surrounded by beautiful nature.

Not far from the sea and the first beaches, yet far from the summer noise and crowds of these parts. This charming property consists of 3 bedrooms each with its own bathroom, living room with kitchen and dining room in one space according to the open space principle, hallway, guest toilet, storage room/laundry room, and an exit terrace that leads to the yard with a total net area of 111 m2. Access to the pool has a living room with a kitchen and two bedrooms.