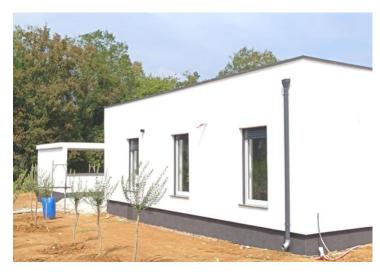

**Price** € 415 000

Modern one-story house with swimming pool within nature in Krsan! Total area is 111 sq.m. Land plot is 1453 sq.m.

This beautiful modern one-story house is located in the heart of Istria.

For those who are looking for a secluded place where they can rest undisturbed and enjoy the benefits of the Mediterranean climate surrounded by beautiful nature.

Not far from the sea and the first beaches, yet far from the summer noise and crowds of these parts. This charming property consists of 3 bedrooms each with its own bathroom, living room with kitchen and dining room in one space according to the open space principle, hallway, guest toilet, storage room/laundry room, and an exit terrace that leads to the yard with a total net area of 111 m2. Access to the pool has a living room with a kitchen and two bedrooms.

In addition to the swimming pool (8x3.75), there is also a summer kitchen of 20 m2, a sunbathing area and a garden. The property is sold unfurnished. 2 secured parking spaces in the spacious yard. Air-conditioned, underfloor heating in the bathrooms. The property is sunny and ready for a new owner who can influence the final details of the decoration according to his wishes and taste.