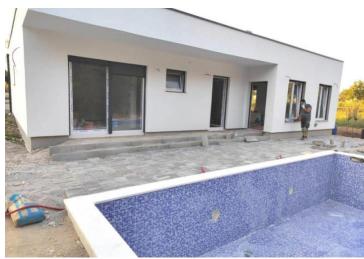

**Price** € 415 000

Modern one-story house with swimming pool within nature in Krsan! Total area is 111 sq.m. Land plot is 1453 sq.m.

This beautiful modern one-story house is located in the heart of Istria.

In addition to the swimming pool (8x3.75), there is also a summer kitchen of 20 m2, a sunbathing area and a garden. The property is sold unfurnished. 2 secured parking spaces in the spacious yard. Air-conditioned, underfloor heating in the bathrooms. The property is sunny and ready for a new owner who can influence the final details of the decoration according to his wishes and taste.