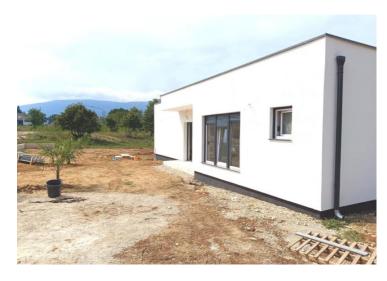

**Price** € 415 000

Modern one-story house with swimming pool within nature in Krsan! Total area is 111 sq.m. Land plot is 1453 sq.m.

This beautiful modern one-story house is located in the heart of Istria.

For those who are looking for a secluded place where they can rest undisturbed and enjoy the benefits of the Mediterranean climate surrounded by beautiful nature.

Not far from the sea and the first beaches, yet far from the summer noise and crowds of these parts. This charming property consists of 3 bedrooms each with its own bathroom, living room with kitchen and dining room in one space according to the open space principle, hallway, guest toilet, storage room/laundry room, and an exit terrace that leads to the yard with a total net area of 111 m2. Access to the pool has a living room with a kitchen and two bedrooms.

In addition to the swimming pool (8x3.75), there is also a summer kitchen of 20 m2, a sunbathing area and a garden. The property is sold unfurnished. 2 secured parking spaces in the spacious yard. Air-conditioned, underfloor heating in the bathrooms. The property is sunny and ready for a new owner who can influence the final details of the decoration according to his wishes and taste.