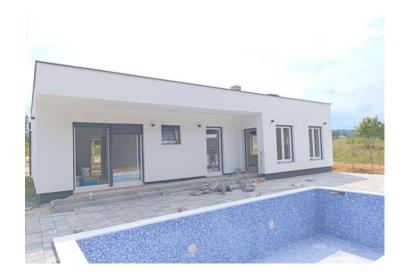

For those who are looking for a secluded place where they can rest undisturbed and enjoy the benefits of the Mediterranean climate surrounded by beautiful nature.

Not far from the sea and the first beaches, yet far from the summer noise and crowds of these parts. This charming property consists of 3 bedrooms each with its own bathroom, living room with kitchen and dining room in one space according to the open space principle, hallway, guest toilet, storage room/laundry room, and an exit terrace that leads to the yard with a total net area of 111 m2. Access to the pool has a living room with a kitchen and two bedrooms.

In addition to the swimming pool (8x3.75), there is also a summer kitchen of 20 m2, a sunbathing area and a garden. The property is sold unfurnished. 2 secured parking spaces in the spacious yard. Air-conditioned, underfloor heating in the bathrooms. The property is sunny and ready for a new owner who can influence the final details of the decoration according to his wishes and taste.