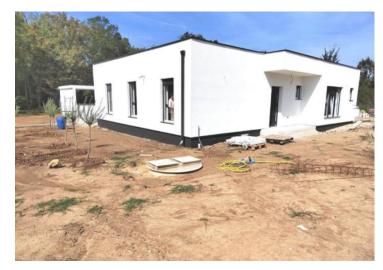

**Price** € 415 000

Modern one-story house with swimming pool within nature in Krsan! Total area is 111 sq.m. Land plot is 1453 sq.m.

This beautiful modern one-story house is located in the heart of Istria.

For those who are looking for a secluded place where they can rest undisturbed and enjoy the benefits of the Mediterranean climate surrounded by beautiful nature.

Not far from the sea and the first beaches, yet far from the summer noise and crowds of these parts. This charming property consists of 3 bedrooms each with its own bathroom, living room with kitchen and dining room in one space according to the open space principle, hallway, guest toilet, storage room/laundry room, and an exit terrace that leads to the yard with a total net area of 111 m2. Access to the pool has a living room with a kitchen and two bedrooms.