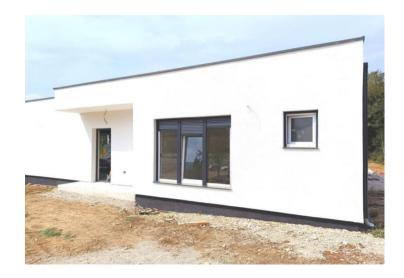

**Price** € 415 000

Modern one-story house with swimming pool within nature in Krsan! Total area is 111 sq.m. Land plot is 1453 sq.m.

This beautiful modern one-story house is located in the heart of Istria.

For those who are looking for a secluded place where they can rest undisturbed and enjoy the benefits of the Mediterranean climate surrounded by beautiful nature.

Not far from the sea and the first beaches, yet far from the summer noise and crowds of these parts. This charming property consists of 3 bedrooms each with its own bathroom, living room with kitchen and dining room in one space according to the open space principle, hallway, guest toilet, storage room/laundry room, and an exit terrace that leads to the yard with a total net area of 111 m2. Access to the pool has a living room with a kitchen and two bedrooms.

In addition to the swimming pool (8x3.75), there is also a summer kitchen of 20 m2, a sunbathing area and a garden. The property is sold unfurnished. 2 secured parking spaces in the spacious yard. Air-conditioned, underfloor heating in the bathrooms. The property is sunny and ready for a new owner who can influence the final details of the decoration according to his wishes and taste.