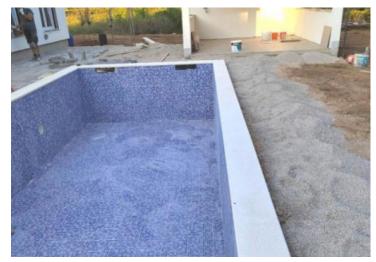

In addition to the swimming pool (8x3.75), there is also a summer kitchen of 20 m2, a sunbathing area and a garden. The property is sold unfurnished. 2 secured parking spaces in the spacious yard. Air-conditioned, underfloor heating in the bathrooms. The property is sunny and ready for a new owner who can influence the final details of the decoration according to his wishes and taste.