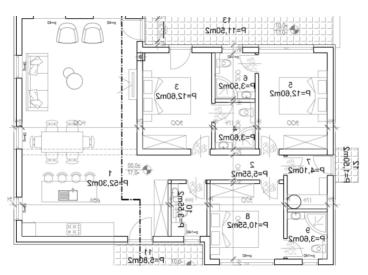

For those who are looking for a secluded place where they can rest undisturbed and enjoy the benefits of the Mediterranean climate surrounded by beautiful nature.

Not far from the sea and the first beaches, yet far from the summer noise and crowds of these parts. This charming property consists of 3 bedrooms each with its own bathroom, living room with kitchen and dining room in one space according to the open space principle, hallway, guest toilet, storage room/laundry room, and an exit terrace that leads to the yard with a total net area of 111 m2. Access to the pool has a living room with a kitchen and two bedrooms.

In addition to the swimming pool (8x3.75), there is also a summer kitchen of 20 m2, a sunbathing area and a garden. The property is sold unfurnished. 2 secured parking spaces in the spacious yard. Air-conditioned, underfloor heating in the bathrooms. The property is sunny and ready for a new owner who can influence the final details of the decoration according to his wishes and taste.