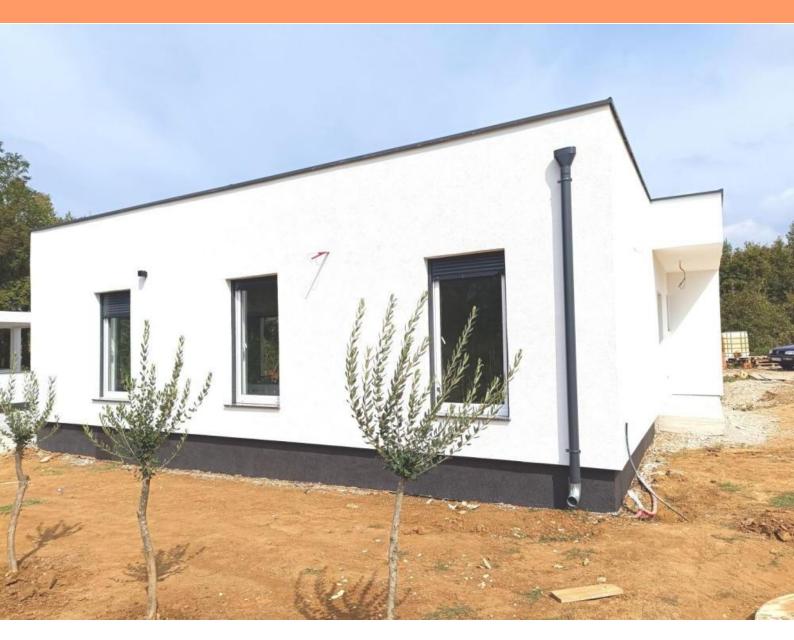

**Price** € 415 000

Modern one-story house with swimming pool within nature in Krsan! Total area is 111 sq.m. Land plot is 1453 sq.m.

This beautiful modern one-story house is located in the heart of Istria.

For those who are looking for a secluded place where they can rest undisturbed and enjoy the benefits of the Mediterranean climate surrounded by beautiful nature.

Not far from the sea and the first beaches, yet far from the summer noise and crowds of these parts. This charming property consists of 3 bedrooms each with its own bathroom, living room with kitchen and dining room in one space according to the open space principle, hallway, guest toilet, storage room/laundry room, and an exit terrace that leads to the yard with a total net area of 111 m2. Access to the pool has a living room with a kitchen and two bedrooms.