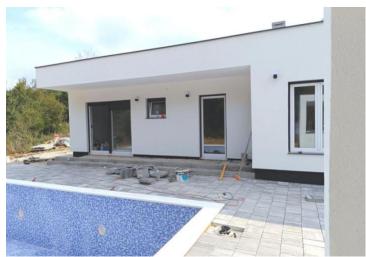

For those who are looking for a secluded place where they can rest undisturbed and enjoy the benefits of the Mediterranean climate surrounded by beautiful nature.

Not far from the sea and the first beaches, yet far from the summer noise and crowds of these parts. This charming property consists of 3 bedrooms each with its own bathroom, living room with kitchen and dining room in one space according to the open space principle, hallway, guest toilet, storage room/laundry room, and an exit terrace that leads to the yard with a total net area of 111 m2. Access to the pool has a living room with a kitchen and two bedrooms.

In addition to the swimming pool (8x3.75), there is also a summer kitchen of 20 m2, a sunbathing area and a garden. The property is sold unfurnished. 2 secured parking spaces in the spacious yard. Air-conditioned, underfloor heating in the bathrooms. The property is sunny and ready for a new owner who can influence the final details of the decoration according to his wishes and taste.