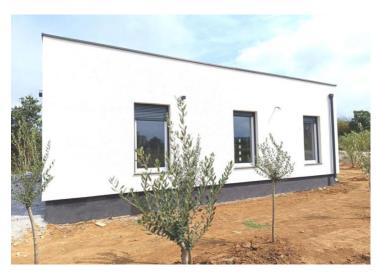

**Price** € 415 000

Modern one-story house with swimming pool within nature in Krsan! Total area is 111 sq.m. Land plot is 1453 sq.m.

This beautiful modern one-story house is located in the heart of Istria.

For those who are looking for a secluded place where they can rest undisturbed and enjoy the benefits of the Mediterranean climate surrounded by beautiful nature.

Not far from the sea and the first beaches, yet far from the summer noise and crowds of these parts. This charming property consists of 3 bedrooms each with its own bathroom, living room with kitchen and dining room in one space according to the open space principle, hallway, guest toilet, storage room/laundry room, and an exit terrace that leads to the yard with a total net area of 111 m2. Access to the pool has a living room with a kitchen and two bedrooms.

In addition to the swimming pool (8x3.75), there is also a summer kitchen of 20 m2, a sunbathing area and a garden. The property is sold unfurnished. 2 secured parking spaces in the spacious yard. Air-conditioned, underfloor heating in the bathrooms. The property is sunny and ready for a new owner who can influence the final details of the decoration according to his wishes and taste.