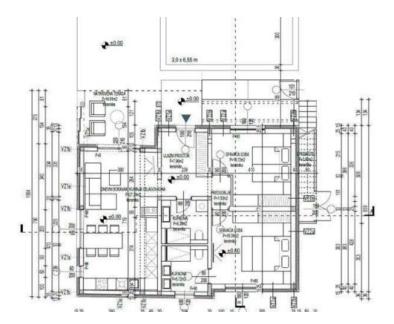

It is one of the 300 islands and islets of the beautiful Zadar archipelago.

The villa with a living area of 191 m2 is under construction and is located on a plot of land of 355 m2. It consists of ground and first floor. On the ground floor there is a kitchen with a dining room, a living room, a bedroom with its own bathroom, a second bedroom, a second bathroom, an entrance hall and a terrace. On the first floor there is a large kitchen with a dining room and a living room, a bedroom, a bathroom with a laundry room, an entrance hall and a large terrace.

| PRIZEMLJE                                                         |                                                                                                  |                               |                                                 |                                                 |                            |
|-------------------------------------------------------------------|--------------------------------------------------------------------------------------------------|-------------------------------|-------------------------------------------------|-------------------------------------------------|----------------------------|
| 1.0.                                                              | ULAZNI PROSTOR                                                                                   | 1                             | 8,5                                             | 8,5                                             | U                          |
| 1.1.                                                              | DN. BORAVAK, KUH. I<br>BLAG.                                                                     | 1                             | 27,29                                           | 27,29                                           | U                          |
| 1.2                                                               | KUPAONICA                                                                                        | 1                             | 5,38                                            | 5,38                                            | U                          |
| 1.3.                                                              | SP. SOBA                                                                                         | 1                             | 13,72                                           | 13,72                                           | U                          |
| 1,4.                                                              | PREDSOBLJE                                                                                       | 1                             | 1,53                                            | 1,53                                            | U                          |
| 1.5.                                                              | SP. SOBA                                                                                         | 1                             | 15,39                                           | 15,39                                           | U                          |
| 1.6.                                                              | KUPAONA                                                                                          | 1                             | 5,72                                            | 5,72                                            | U                          |
| 1.7.                                                              | VANJSKO SPREMIŠTE                                                                                | 0,5                           | 3,8                                             | 1,9                                             | V                          |
| 1.5.                                                              | NATKRIVENA TERASA                                                                                | 0,5                           | 15,39                                           | 7,695                                           | V                          |
| PRIZEMLJE NETO UKUPNO                                             |                                                                                                  |                               |                                                 |                                                 |                            |
| PRIZEMLJE                                                         | NETO UKUPNO                                                                                      |                               | 96,72                                           | 77,53 - U                                       | 9,595 - V                  |
| PRIZEMLJE                                                         | NETO UKUPNO                                                                                      |                               | 96,72                                           | 77,53 - U                                       | 9,595 - V                  |
| PRIZEMLJE                                                         |                                                                                                  |                               | 96,72                                           | 77,53 - U                                       | 9,595 - V                  |
|                                                                   |                                                                                                  | 1                             | 96,72<br>4,94                                   | 77,53 · U<br>4,94                               | 9,595 - V<br>U             |
| POTKROVL.                                                         | JE                                                                                               | 1                             |                                                 |                                                 |                            |
| POTKROVL.                                                         | IE HODNIK                                                                                        |                               | 4,94                                            | 4,94                                            | U                          |
| POTKROVL.<br>2 1.<br>2 2.<br>2 3.                                 | HOONIK<br>GARDEROBA                                                                              | 1                             | 4,94<br>2,85                                    | 4,94<br>2,85                                    | UUU                        |
| POTKROVL.<br>2 1.<br>2 2.                                         | HOONIK<br>GARDEROBA<br>KUPAONA                                                                   | 1                             | 4,94<br>2,85<br>5,73                            | 4,94<br>2,85<br>5,73                            | U<br>U<br>U                |
| POTKROVLJ<br>2.1.<br>2.2.<br>2.3.<br>2.4.<br>2.5.                 | IE<br>HODNIK<br>GARDEROBA<br>KUPAONA<br>SPAVAČA SOBA                                             | 1 1                           | 4,94<br>2,85<br>5,73<br>12,27                   | 4,94<br>2,85<br>5,73<br>12,27                   | U<br>U<br>U<br>U           |
| POTKROVL.<br>2 1.<br>2 2.<br>2 3.<br>2 4.                         | IE<br>HODNIK<br>GARDEROBA<br>KUPAONA<br>SPAVAĆA SOBA<br>DNEVNI BORAVAK                           | 1<br>1<br>1<br>1              | 4,94<br>2,85<br>5,73<br>12,27<br>14,69          | 4,94<br>2,85<br>5,73<br>12,27<br>14,69          | U<br>U<br>U<br>U           |
| POTKROVLJ<br>2.1.<br>2.2.<br>2.3.<br>2.4.<br>2.5.<br>2.6.<br>2.7. | HODNIK<br>GARDEROBA<br>KUPAONA<br>SPAVAČA SOBA<br>DNEVNI BORAVAK<br>KUH. I BLAG.<br>NENATKRIVENA | 1<br>1<br>1<br>1<br>1<br>0,25 | 4,94<br>2,85<br>5,73<br>12,27<br>14,69<br>15,14 | 4,94<br>2,85<br>5,73<br>12,27<br>14,69<br>15,14 | U<br>U<br>U<br>U<br>U<br>U |