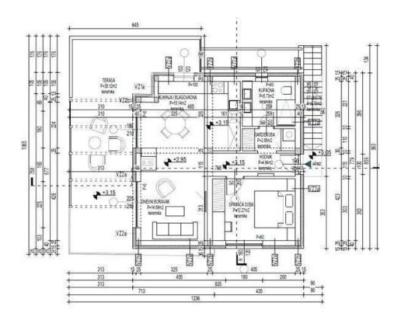

It is one of the 300 islands and islets of the beautiful Zadar archipelago.

The villa with a living area of 191 m2 is under construction and is located on a plot of land of 355 m2. It consists of ground and first floor. On the ground floor there is a kitchen with a dining room, a living room, a bedroom with its own bathroom, a second bedroom, a second bathroom, an entrance hall and a terrace. On the first floor there is a large kitchen with a dining room and a living room, a bedroom, a bathroom with a laundry room, an entrance hall and a large terrace.

| PRIZEMLJE                                                         |                                                                                                  |                               |                                                 |                                                 |                            |
|-------------------------------------------------------------------|--------------------------------------------------------------------------------------------------|-------------------------------|-------------------------------------------------|-------------------------------------------------|----------------------------|
| 1.0.                                                              | ULAZNI PROSTOR                                                                                   | 1                             | 8,5                                             | 8,5                                             | U                          |
| 1.1.                                                              | DN. BORAVAK, KUH. I<br>BLAG.                                                                     | 1                             | 27,29                                           | 27,29                                           | U                          |
| 1.2                                                               | KUPAONICA                                                                                        | 1                             | 5,38                                            | 5,38                                            | U                          |
| 1.3.                                                              | SP. SOBA                                                                                         | 1                             | 13,72                                           | 13,72                                           | U                          |
| 1,4.                                                              | PREDSOBLJE                                                                                       | 1                             | 1,53                                            | 1,53                                            | U                          |
| 1.5.                                                              | SP. SOBA                                                                                         | 1                             | 15,39                                           | 15,39                                           | U                          |
| 1.6.                                                              | KUPAONA                                                                                          | 1                             | 5,72                                            | 5,72                                            | U                          |
| 1.7.                                                              | VANJSKO SPREMIŠTE                                                                                | 0,5                           | 3,8                                             | 1,9                                             | V                          |
| 1.5.                                                              | NATKRIVENA TERASA                                                                                | 0,5                           | 15,39                                           | 7,695                                           | V                          |
| PRIZEMLJE NETO UKUPNO                                             |                                                                                                  |                               |                                                 |                                                 |                            |
| PRIZEMLJE                                                         | NETO UKUPNO                                                                                      |                               | 96,72                                           | 77,53 - U                                       | 9,595 - V                  |
| PRIZEMLJE                                                         | NETO UKUPNO                                                                                      |                               | 96,72                                           | 77,53 - U                                       | 9,595 - V                  |
| PRIZEMLJE                                                         |                                                                                                  |                               | 96,72                                           | 77,53 - U                                       | 9,595 - V                  |
|                                                                   |                                                                                                  | 1                             | 96,72<br>4,94                                   | 77,53 · U<br>4,94                               | 9,595 - V<br>U             |
| POTKROVL.                                                         | JE                                                                                               | 1                             |                                                 |                                                 |                            |
| POTKROVL.                                                         | IE HODNIK                                                                                        |                               | 4,94                                            | 4,94                                            | U                          |
| POTKROVL.<br>2 1.<br>2 2.<br>2 3.                                 | HOONIK<br>GARDEROBA                                                                              | 1                             | 4,94<br>2,85                                    | 4,94<br>2,85                                    | UUU                        |
| POTKROVL.<br>2 1.<br>2 2.                                         | HOONIK<br>GARDEROBA<br>KUPAONA                                                                   | 1                             | 4,94<br>2,85<br>5,73                            | 4,94<br>2,85<br>5,73                            | U<br>U<br>U                |
| POTKROVLJ<br>2.1.<br>2.2.<br>2.3.<br>2.4.<br>2.5.                 | IE<br>HODNIK<br>GARDEROBA<br>KUPAONA<br>SPAVAČA SOBA                                             | 1 1                           | 4,94<br>2,85<br>5,73<br>12,27                   | 4,94<br>2,85<br>5,73<br>12,27                   | U<br>U<br>U<br>U           |
| POTKROVL.<br>2 1.<br>2 2.<br>2 3.<br>2 4.                         | IE<br>HODNIK<br>GARDEROBA<br>KUPAONA<br>SPAVAĆA SOBA<br>DNEVNI BORAVAK                           | 1<br>1<br>1<br>1              | 4,94<br>2,85<br>5,73<br>12,27<br>14,69          | 4,94<br>2,85<br>5,73<br>12,27<br>14,69          | U<br>U<br>U<br>U           |
| POTKROVLJ<br>2.1.<br>2.2.<br>2.3.<br>2.4.<br>2.5.<br>2.6.<br>2.7. | HODNIK<br>GARDEROBA<br>KUPAONA<br>SPAVAČA SOBA<br>DNEVNI BORAVAK<br>KUH. I BLAG.<br>NENATKRIVENA | 1<br>1<br>1<br>1<br>1<br>0,25 | 4,94<br>2,85<br>5,73<br>12,27<br>14,69<br>15,14 | 4,94<br>2,85<br>5,73<br>12,27<br>14,69<br>15,14 | U<br>U<br>U<br>U<br>U<br>U |