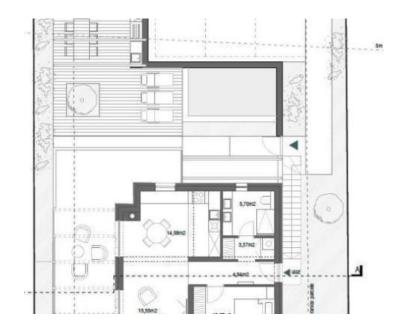

It is one of the 300 islands and islets of the beautiful Zadar archipelago.

The villa with a living area of 191 m2 is under construction and is located on a plot of land of 355 m2. It consists of ground and first floor. On the ground floor there is a kitchen with a dining room, a living room, a bedroom with its own bathroom, a second bedroom, a second bathroom, an entrance hall and a terrace. On the first floor there is a large kitchen with a dining room and a living room, a bedroom, a bathroom with a laundry room, an entrance hall and a large terrace.