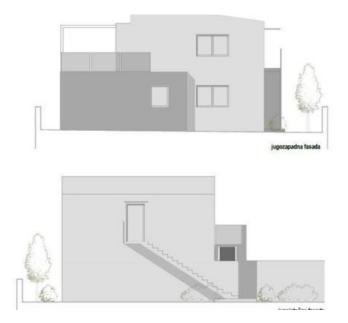

It is one of the 300 islands and islets of the beautiful Zadar archipelago.

The villa with a living area of 191 m2 is under construction and is located on a plot of land of 355 m2. It consists of ground and first floor. On the ground floor there is a kitchen with a dining room, a living room, a bedroom with its own bathroom, a second bedroom, a second bathroom, an entrance hall and a terrace. On the first floor there is a large kitchen with a dining room and a living room, a bedroom, a bathroom with a laundry room, an entrance hall and a large terrace.

| PRIZEMLJE                                                         |                                                                                                  |                               |                                                 |                                                 |                            |
|-------------------------------------------------------------------|--------------------------------------------------------------------------------------------------|-------------------------------|-------------------------------------------------|-------------------------------------------------|----------------------------|
| 1.0.                                                              | ULAZNI PROSTOR                                                                                   | 1                             | 8,5                                             | 8,5                                             | U                          |
| 1.1.                                                              | DN. BORAVAK, KUH. I<br>BLAG.                                                                     | 1                             | 27,29                                           | 27,29                                           | U                          |
| 1.2                                                               | KUPAONICA                                                                                        | 1                             | 5,38                                            | 5,38                                            | U                          |
| 1.3.                                                              | SP. SOBA                                                                                         | 1                             | 13,72                                           | 13,72                                           | U                          |
| 1,4.                                                              | PREDSOBLJE                                                                                       | 1                             | 1,53                                            | 1,53                                            | U                          |
| 1.5.                                                              | SP. SOBA                                                                                         | 1                             | 15,39                                           | 15,39                                           | U                          |
| 1.6.                                                              | KUPAONA                                                                                          | 1                             | 5,72                                            | 5,72                                            | U                          |
| 1.7.                                                              | VANJSKO SPREMIŠTE                                                                                | 0,5                           | 3,8                                             | 1,9                                             | V                          |
| 1.5.                                                              | NATKRIVENA TERASA                                                                                | 0,5                           | 15,39                                           | 7,695                                           | V                          |
| PRIZEMLJE NETO UKUPNO                                             |                                                                                                  |                               |                                                 |                                                 |                            |
| PRIZEMLJE                                                         | NETO UKUPNO                                                                                      |                               | 96,72                                           | 77,53 - U                                       | 9,595 - V                  |
| PRIZEMLJE                                                         | NETO UKUPNO                                                                                      |                               | 96,72                                           | 77,53 - U                                       | 9,595 - V                  |
| PRIZEMLJE                                                         |                                                                                                  |                               | 96,72                                           | 77,53 - U                                       | 9,595 - V                  |
|                                                                   |                                                                                                  | 1                             | 96,72<br>4,94                                   | 77,53 · U<br>4,94                               | 9,595 - V<br>U             |
| POTKROVL.                                                         | JE                                                                                               | 1                             |                                                 |                                                 |                            |
| POTKROVL.                                                         | IE HODNIK                                                                                        |                               | 4,94                                            | 4,94                                            | U                          |
| POTKROVL.<br>2 1.<br>2 2.<br>2 3.                                 | HOONIK<br>GARDEROBA                                                                              | 1                             | 4,94<br>2,85                                    | 4,94<br>2,85                                    | UUU                        |
| POTKROVL.<br>2 1.<br>2 2.                                         | HOONIK<br>GARDEROBA<br>KUPAONA                                                                   | 1                             | 4,94<br>2,85<br>5,73                            | 4,94<br>2,85<br>5,73                            | U<br>U<br>U                |
| POTKROVLJ<br>2.1.<br>2.2.<br>2.3.<br>2.4.<br>2.5.                 | IE<br>HODNIK<br>GARDEROBA<br>KUPAONA<br>SPAVAČA SOBA                                             | 1 1                           | 4,94<br>2,85<br>5,73<br>12,27                   | 4,94<br>2,85<br>5,73<br>12,27                   | U<br>U<br>U<br>U           |
| POTKROVL.<br>2 1.<br>2 2.<br>2 3.<br>2 4.                         | IE<br>HODNIK<br>GARDEROBA<br>KUPAONA<br>SPAVAĆA SOBA<br>DNEVNI BORAVAK                           | 1<br>1<br>1<br>1              | 4,94<br>2,85<br>5,73<br>12,27<br>14,69          | 4,94<br>2,85<br>5,73<br>12,27<br>14,69          | U<br>U<br>U<br>U           |
| POTKROVLJ<br>2.1.<br>2.2.<br>2.3.<br>2.4.<br>2.5.<br>2.6.<br>2.7. | HODNIK<br>GARDEROBA<br>KUPAONA<br>SPAVAČA SOBA<br>DNEVNI BORAVAK<br>KUH. I BLAG.<br>NENATKRIVENA | 1<br>1<br>1<br>1<br>1<br>0,25 | 4,94<br>2,85<br>5,73<br>12,27<br>14,69<br>15,14 | 4,94<br>2,85<br>5,73<br>12,27<br>14,69<br>15,14 | U<br>U<br>U<br>U<br>U<br>U |