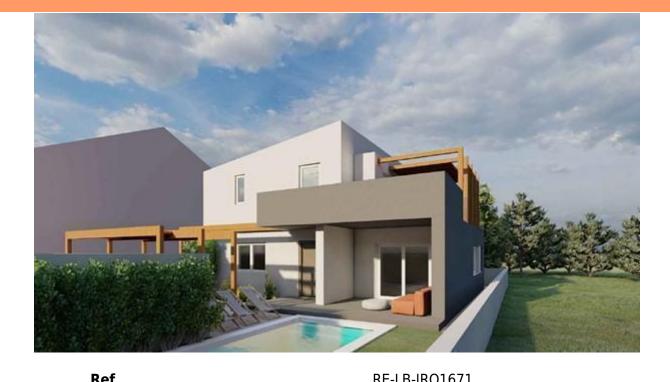

Elegant villa under construction on the island of Vir in a great location 600 meters from the sea and the beach. The island of Vir is 25 km away from the city of Zadar and is connected to the mainland by a bridge to the mainland, so it can be considered a peninsula.

It is one of the 300 islands and islets of the beautiful Zadar archipelago.

The villa with a living area of 191 m2 is under construction and is located on a plot of land of 355 m2. It consists of ground and first floor. On the ground floor there is a kitchen with a dining room, a living room, a bedroom with its own bathroom, a second bedroom, a second bathroom, an entrance hall and a terrace. On the first floor there is a large kitchen with a dining room and a living room, a bedroom, a bathroom with a laundry room, an entrance hall and a large terrace.

A swimming pool with salt sea water with an area of 19.65 m2 and a depth of 1.3 m is planned. Next to the pool there will be a machine room for the pool technology, which will also house the internal unit of the heat pump. The rooms will be heated and cooled with the installation of wall-mounted split air conditioners and pellet fireplaces.

There is a building permit for the house with all fees paid for the communal contribution, water contribution and electricity connection.

This elegant, modern villa was designed by the renowned architectural studio 4uHa from Zagreb. The construction of the villa has not yet started, so it is currently possible to buy land with a project and building permit at a price of €350,000.