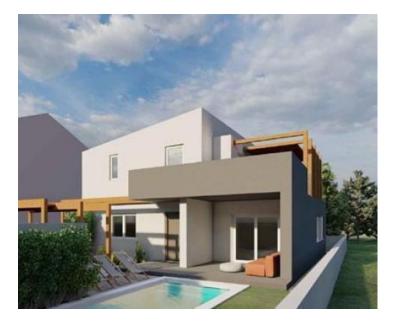

It is one of the 300 islands and islets of the beautiful Zadar archipelago.

The villa with a living area of 191 m2 is under construction and is located on a plot of land of 355 m2. It consists of ground and first floor. On the ground floor there is a kitchen with a dining room, a living room, a bedroom with its own bathroom, a second bedroom, a second bathroom, an entrance hall and a terrace. On the first floor there is a large kitchen with a dining room and a living room, a bedroom, a bathroom with a laundry room, an entrance hall and a large terrace.

A swimming pool with salt sea water with an area of 19.65 m2 and a depth of 1.3 m is planned. Next to the pool there will be a machine room for the pool technology, which will also house the internal unit of the heat pump. The rooms will be heated and cooled with the installation of wall-mounted split air conditioners and pellet fireplaces.

There is a building permit for the house with all fees paid for the communal contribution, water contribution and electricity connection.

This elegant, modern villa was designed by the renowned architectural studio 4uHa from Zagreb. The construction of the villa has not yet started, so it is currently possible to buy land with a project and building permit at a price of €350,000.