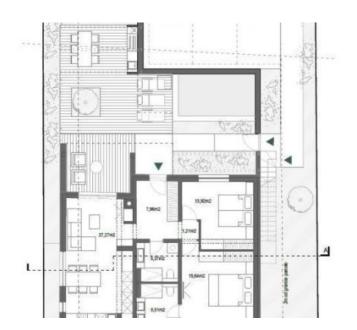

It is one of the 300 islands and islets of the beautiful Zadar archipelago.

The villa with a living area of 191 m2 is under construction and is located on a plot of land of 355 m2. It consists of ground and first floor. On the ground floor there is a kitchen with a dining room, a living room, a bedroom with its own bathroom, a second bedroom, a second bathroom, an entrance hall and a terrace. On the first floor there is a large kitchen with a dining room and a living room, a bedroom, a bathroom with a laundry room, an entrance hall and a large terrace.

| PRIZEMLJE                                                         |                                                                                                  |                               |                                                 |                                                 |                            |
|-------------------------------------------------------------------|--------------------------------------------------------------------------------------------------|-------------------------------|-------------------------------------------------|-------------------------------------------------|----------------------------|
| 1.0.                                                              | ULAZNI PROSTOR                                                                                   | 1                             | 8,5                                             | 8,5                                             | U                          |
| 1.1.                                                              | DN. BORAVAK, KUH. I<br>BLAG.                                                                     | 1                             | 27,29                                           | 27,29                                           | U                          |
| 1.2                                                               | KUPAONICA                                                                                        | 1                             | 5,38                                            | 5,38                                            | U                          |
| 1.3.                                                              | SP. SOBA                                                                                         | 1                             | 13,72                                           | 13,72                                           | U                          |
| 1,4.                                                              | PREDSOBLJE                                                                                       | 1                             | 1,53                                            | 1,53                                            | U                          |
| 1.5.                                                              | SP. SOBA                                                                                         | 1                             | 15,39                                           | 15,39                                           | U                          |
| 1.6.                                                              | KUPAONA                                                                                          | 1                             | 5,72                                            | 5,72                                            | U                          |
| 1.7.                                                              | VANJSKO SPREMIŠTE                                                                                | 0,5                           | 3,8                                             | 1,9                                             | V                          |
| 1.5.                                                              | NATKRIVENA TERASA                                                                                | 0,5                           | 15,39                                           | 7,695                                           | V                          |
| PRIZEMLJE NETO UKUPNO                                             |                                                                                                  |                               |                                                 |                                                 |                            |
| PRIZEMLJE                                                         | NETO UKUPNO                                                                                      |                               | 96,72                                           | 77,53 - U                                       | 9,595 - V                  |
| PRIZEMLJE                                                         | NETO UKUPNO                                                                                      |                               | 96,72                                           | 77,53 - U                                       | 9,595 - V                  |
| PRIZEMLJE                                                         |                                                                                                  |                               | 96,72                                           | 77,53 - U                                       | 9,595 - V                  |
|                                                                   |                                                                                                  | 1                             | 96,72<br>4,94                                   | 77,53 · U<br>4,94                               | 9,595 - V<br>U             |
| POTKROVL.                                                         | JE                                                                                               | 1                             |                                                 |                                                 |                            |
| POTKROVL.                                                         | IE HODNIK                                                                                        |                               | 4,94                                            | 4,94                                            | U                          |
| POTKROVL.<br>2 1.<br>2 2.<br>2 3.                                 | HOONIK<br>GARDEROBA                                                                              | 1                             | 4,94<br>2,85                                    | 4,94<br>2,85                                    | UUU                        |
| POTKROVL.<br>2 1.<br>2 2.                                         | HOONIK<br>GARDEROBA<br>KUPAONA                                                                   | 1                             | 4,94<br>2,85<br>5,73                            | 4,94<br>2,85<br>5,73                            | U<br>U<br>U                |
| POTKROVLJ<br>2.1.<br>2.2.<br>2.3.<br>2.4.<br>2.5.                 | IE<br>HODNIK<br>GARDEROBA<br>KUPAONA<br>SPAVAČA SOBA                                             | 1 1                           | 4,94<br>2,85<br>5,73<br>12,27                   | 4,94<br>2,85<br>5,73<br>12,27                   | U<br>U<br>U<br>U           |
| POTKROVL.<br>2 1.<br>2 2.<br>2 3.<br>2 4.                         | IE<br>HODNIK<br>GARDEROBA<br>KUPAONA<br>SPAVAĆA SOBA<br>DNEVNI BORAVAK                           | 1<br>1<br>1<br>1              | 4,94<br>2,85<br>5,73<br>12,27<br>14,69          | 4,94<br>2,85<br>5,73<br>12,27<br>14,69          | U<br>U<br>U<br>U           |
| POTKROVLJ<br>2.1.<br>2.2.<br>2.3.<br>2.4.<br>2.5.<br>2.6.<br>2.7. | HODNIK<br>GARDEROBA<br>KUPAONA<br>SPAVAČA SOBA<br>DNEVNI BORAVAK<br>KUH. I BLAG.<br>NENATKRIVENA | 1<br>1<br>1<br>1<br>1<br>0,25 | 4,94<br>2,85<br>5,73<br>12,27<br>14,69<br>15,14 | 4,94<br>2,85<br>5,73<br>12,27<br>14,69<br>15,14 | U<br>U<br>U<br>U<br>U<br>U |