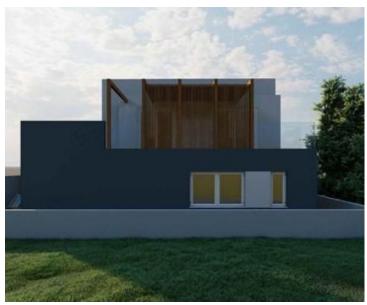

It is one of the 300 islands and islets of the beautiful Zadar archipelago.

The villa with a living area of 191 m2 is under construction and is located on a plot of land of 355 m2. It consists of ground and first floor. On the ground floor there is a kitchen with a dining room, a living room, a bedroom with its own bathroom, a second bedroom, a second bathroom, an entrance hall and a terrace. On the first floor there is a large kitchen with a dining room and a living room, a bedroom, a bathroom with a laundry room, an entrance hall and a large terrace.

There is a building permit for the house with all fees paid for the communal contribution, water contribution and electricity connection.

This elegant, modern villa was designed by the renowned architectural studio 4uHa from Zagreb. The construction of the villa has not yet started, so it is currently possible to buy land with a project and building permit at a price of €350,000.