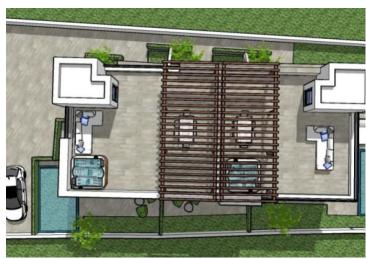

The apartment is located in a small urban building in Srima area, consisting of a ground floor and a first floor and has a total of three apartments.

Apartment S1 has a gross living area of 126 m2.

On the ground floor of the apartment there is a hallway, a bathroom, a kitchen with a dining room and an openconcept living room. The living room has an exit to the garden, where there is a swimming pool with a sunbathing area and a lounge area. An internal staircase leads to the first floor where there is a laundry room, 3 bedrooms, 2 bathrooms. One bedroom has access to its own terrace. The apartment also has a spacious roof terrace with a view of the sea. The apartment also has one parking space.

There are also apartments for sale in the building:

S3, two-story; 119 m2 gross; Ground floor: hallway, bathroom, kitchen with dining room and living room, garden with swimming pool and sunbathing area. First floor: laundry room, 3 bedrooms, one of which has its own bathroom. Another bathroom. The apartment also has a spacious roof terrace with a view of the sea. Parking place included in the price. PRICE: €500,000