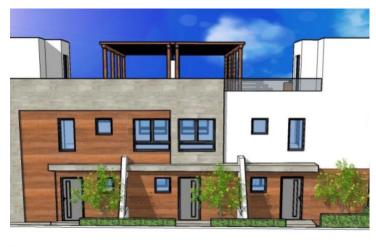

The apartment is located in a small urban building in Srima area, consisting of a ground floor and a first floor and has a total of three apartments.

Apartment S1 has a gross living area of 126 m2.

On the ground floor of the apartment there is a hallway, a bathroom, a kitchen with a dining room and an openconcept living room. The living room has an exit to the garden, where there is a swimming pool with a sunbathing area and a lounge area. An internal staircase leads to the first floor where there is a laundry room, 3 bedrooms, 2 bathrooms. One bedroom has access to its own terrace. The apartment also has a spacious roof terrace with a view of the sea. The apartment also has one parking space.