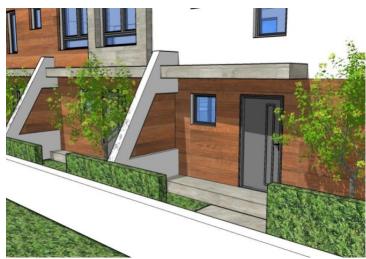

The apartment is located in a small urban building in Srima area, consisting of a ground floor and a first floor and has a total of three apartments.

Apartment S1 has a gross living area of 126 m2.

On the ground floor of the apartment there is a hallway, a bathroom, a kitchen with a dining room and an openconcept living room. The living room has an exit to the garden, where there is a swimming pool with a sunbathing area and a lounge area. An internal staircase leads to the first floor where there is a laundry room, 3 bedrooms, 2 bathrooms. One bedroom has access to its own terrace. The apartment also has a spacious roof terrace with a view of the sea. The apartment also has one parking space.