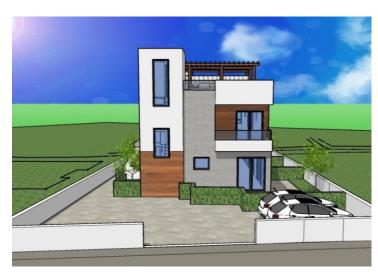

RefRE-LB-IRO1678TypeApartment

**Region** Dalmatia > Sibenik

LocationVodiceFront lineNoSea viewYesDistance to sea1000 mFloorspace126 sqm

No. of bedrooms 3
No. of bathrooms 3

**Price** € 450 000

Spacious duplex apartment in a new building 1000 meters from the sea and the center of Vodice, which is a tourist center by the sea known for its cultural and entertainment life and rich gastronomic offer.

The apartment is located in a small urban building in Srima area, consisting of a ground floor and a first floor and has a total of three apartments.

Apartment S1 has a gross living area of 126 m2.

On the ground floor of the apartment there is a hallway, a bathroom, a kitchen with a dining room and an openconcept living room. The living room has an exit to the garden, where there is a swimming pool with a sunbathing area and a lounge area. An internal staircase leads to the first floor where there is a laundry room, 3 bedrooms, 2 bathrooms. One bedroom has access to its own terrace. The apartment also has a spacious roof terrace with a view of the sea. The apartment also has one parking space.