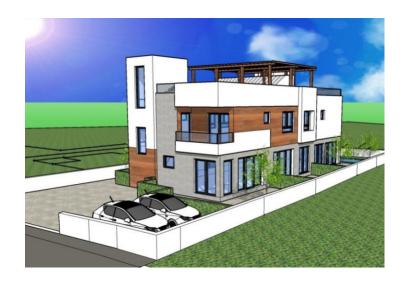

RefRE-LB-IRO1678TypeApartment

**Region** Dalmatia > Sibenik

LocationVodiceFront lineNoSea viewYesDistance to sea1000 mFloorspace126 sqm

No. of bedrooms 3
No. of bathrooms 3

**Price** € 450 000

Spacious duplex apartment in a new building 1000 meters from the sea and the center of Vodice, which is a tourist center by the sea known for its cultural and entertainment life and rich gastronomic offer.

The apartment is located in a small urban building in Srima area, consisting of a ground floor and a first floor and has a total of three apartments.

Apartment S1 has a gross living area of 126 m2.

On the ground floor of the apartment there is a hallway, a bathroom, a kitchen with a dining room and an openconcept living room. The living room has an exit to the garden, where there is a swimming pool with a sunbathing area and a lounge area. An internal staircase leads to the first floor where there is a laundry room, 3 bedrooms, 2 bathrooms. One bedroom has access to its own terrace. The apartment also has a spacious roof terrace with a view of the sea. The apartment also has one parking space.