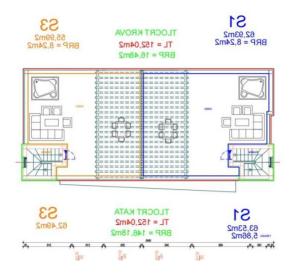

The apartment is located in a small urban building in Srima area, consisting of a ground floor and a first floor and has a total of three apartments.

Apartment S1 has a gross living area of 126 m2.

On the ground floor of the apartment there is a hallway, a bathroom, a kitchen with a dining room and an openconcept living room. The living room has an exit to the garden, where there is a swimming pool with a sunbathing area and a lounge area. An internal staircase leads to the first floor where there is a laundry room, 3 bedrooms, 2 bathrooms. One bedroom has access to its own terrace. The apartment also has a spacious roof terrace with a view of the sea. The apartment also has one parking space.

There are also apartments for sale in the building:

S3, two-story; 119 m2 gross; Ground floor: hallway, bathroom, kitchen with dining room and living room, garden with swimming pool and sunbathing area. First floor: laundry room, 3 bedrooms, one of which has its own bathroom. Another bathroom. The apartment also has a spacious roof terrace with a view of the sea. Parking place included in the price. PRICE: €500,000