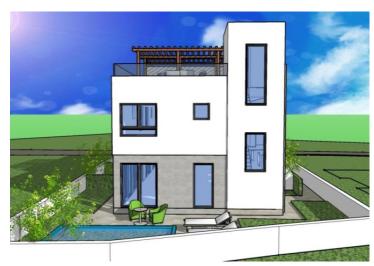

The apartment is located in a small urban building in Srima area, consisting of a ground floor and a first floor and has a total of three apartments.

Apartment S1 has a gross living area of 126 m2.

On the ground floor of the apartment there is a hallway, a bathroom, a kitchen with a dining room and an openconcept living room. The living room has an exit to the garden, where there is a swimming pool with a sunbathing area and a lounge area. An internal staircase leads to the first floor where there is a laundry room, 3 bedrooms, 2 bathrooms. One bedroom has access to its own terrace. The apartment also has a spacious roof terrace with a view of the sea. The apartment also has one parking space.