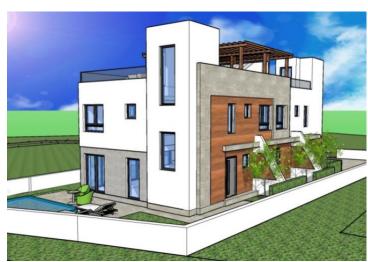

RefRE-LB-IRO1678TypeApartment

**Region** Dalmatia > Sibenik

LocationVodiceFront lineNoSea viewYesDistance to sea1000 mFloorspace126 sqm

No. of bedrooms 3
No. of bathrooms 3

**Price** € 450 000

Spacious duplex apartment in a new building 1000 meters from the sea and the center of Vodice, which is a tourist center by the sea known for its cultural and entertainment life and rich gastronomic offer.

The apartment is located in a small urban building in Srima area, consisting of a ground floor and a first floor and has a total of three apartments.

Apartment S1 has a gross living area of 126 m2.

On the ground floor of the apartment there is a hallway, a bathroom, a kitchen with a dining room and an openconcept living room. The living room has an exit to the garden, where there is a swimming pool with a sunbathing area and a lounge area. An internal staircase leads to the first floor where there is a laundry room, 3 bedrooms, 2 bathrooms. One bedroom has access to its own terrace. The apartment also has a spacious roof terrace with a view of the sea. The apartment also has one parking space.