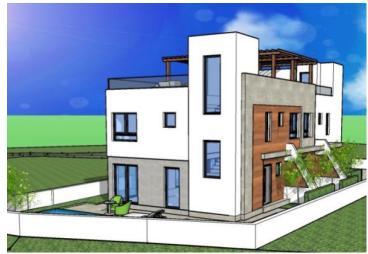

RefRE-LB-IRO1678TypeApartment

**Region** Dalmatia > Sibenik

LocationVodiceFront lineNoSea viewYesDistance to sea1000 mFloorspace126 sqm

No. of bedrooms 3
No. of bathrooms 3

**Price** € 450 000

Spacious duplex apartment in a new building 1000 meters from the sea and the center of Vodice, which is a tourist center by the sea known for its cultural and entertainment life and rich gastronomic offer.

The apartment is located in a small urban building in Srima area, consisting of a ground floor and a first floor and has a total of three apartments.

Apartment S1 has a gross living area of 126 m2.

On the ground floor of the apartment there is a hallway, a bathroom, a kitchen with a dining room and an openconcept living room. The living room has an exit to the garden, where there is a swimming pool with a sunbathing area and a lounge area. An internal staircase leads to the first floor where there is a laundry room, 3 bedrooms, 2 bathrooms. One bedroom has access to its own terrace. The apartment also has a spacious roof terrace with a view of the sea. The apartment also has one parking space.