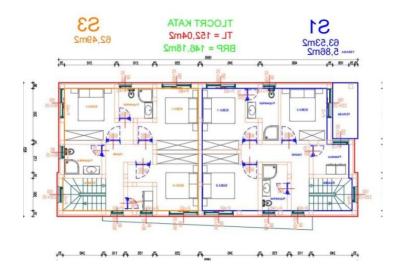

RefRE-LB-IRO1678TypeApartment

**Region** Dalmatia > Sibenik

LocationVodiceFront lineNoSea viewYesDistance to sea1000 mFloorspace126 sqm

No. of bedrooms 3
No. of bathrooms 3

**Price** € 450 000

Spacious duplex apartment in a new building 1000 meters from the sea and the center of Vodice, which is a tourist center by the sea known for its cultural and entertainment life and rich gastronomic offer.

The apartment is located in a small urban building in Srima area, consisting of a ground floor and a first floor and has a total of three apartments.

Apartment S1 has a gross living area of 126 m2.

On the ground floor of the apartment there is a hallway, a bathroom, a kitchen with a dining room and an openconcept living room. The living room has an exit to the garden, where there is a swimming pool with a sunbathing area and a lounge area. An internal staircase leads to the first floor where there is a laundry room, 3 bedrooms, 2 bathrooms. One bedroom has access to its own terrace. The apartment also has a spacious roof terrace with a view of the sea. The apartment also has one parking space.

There are also apartments for sale in the building:

S3, two-story; 119 m2 gross; Ground floor: hallway, bathroom, kitchen with dining room and living room, garden with swimming pool and sunbathing area. First floor: laundry room, 3 bedrooms, one of which has its own bathroom. Another bathroom. The apartment also has a spacious roof terrace with a view of the sea. Parking place included in the price. PRICE: €500,000