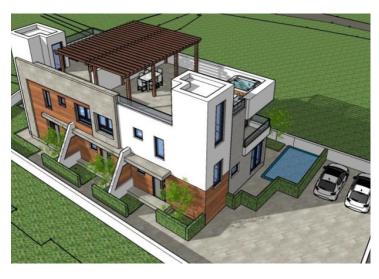

The apartment is located in a small urban building in Srima area, consisting of a ground floor and a first floor and has a total of three apartments.

Apartment S1 has a gross living area of 126 m2.

On the ground floor of the apartment there is a hallway, a bathroom, a kitchen with a dining room and an openconcept living room. The living room has an exit to the garden, where there is a swimming pool with a sunbathing area and a lounge area. An internal staircase leads to the first floor where there is a laundry room, 3 bedrooms, 2 bathrooms. One bedroom has access to its own terrace. The apartment also has a spacious roof terrace with a view of the sea. The apartment also has one parking space.

There are also apartments for sale in the building:

S3, two-story; 119 m2 gross; Ground floor: hallway, bathroom, kitchen with dining room and living room, garden with swimming pool and sunbathing area. First floor: laundry room, 3 bedrooms, one of which has its own bathroom. Another bathroom. The apartment also has a spacious roof terrace with a view of the sea. Parking place included in the price. PRICE: €500,000