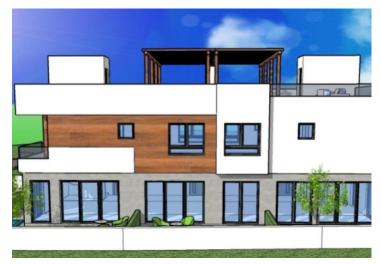

RefRE-LB-IRO1678TypeApartment

**Region** Dalmatia > Sibenik

LocationVodiceFront lineNoSea viewYesDistance to sea1000 mFloorspace126 sqm

No. of bedrooms 3
No. of bathrooms 3

**Price** € 450 000

Spacious duplex apartment in a new building 1000 meters from the sea and the center of Vodice, which is a tourist center by the sea known for its cultural and entertainment life and rich gastronomic offer.

The apartment is located in a small urban building in Srima area, consisting of a ground floor and a first floor and has a total of three apartments.

Apartment S1 has a gross living area of 126 m2.

On the ground floor of the apartment there is a hallway, a bathroom, a kitchen with a dining room and an openconcept living room. The living room has an exit to the garden, where there is a swimming pool with a sunbathing area and a lounge area. An internal staircase leads to the first floor where there is a laundry room, 3 bedrooms, 2 bathrooms. One bedroom has access to its own terrace. The apartment also has a spacious roof terrace with a view of the sea. The apartment also has one parking space.