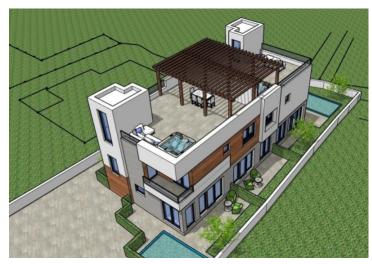

The apartment is located in a small urban building in Srima area, consisting of a ground floor and a first floor and has a total of three apartments.

Apartment S1 has a gross living area of 126 m2.

On the ground floor of the apartment there is a hallway, a bathroom, a kitchen with a dining room and an openconcept living room. The living room has an exit to the garden, where there is a swimming pool with a sunbathing area and a lounge area. An internal staircase leads to the first floor where there is a laundry room, 3 bedrooms, 2 bathrooms. One bedroom has access to its own terrace. The apartment also has a spacious roof terrace with a view of the sea. The apartment also has one parking space.

There are also apartments for sale in the building:

S3, two-story; 119 m2 gross; Ground floor: hallway, bathroom, kitchen with dining room and living room, garden with swimming pool and sunbathing area. First floor: laundry room, 3 bedrooms, one of which has its own bathroom. Another bathroom. The apartment also has a spacious roof terrace with a view of the sea. Parking place included in the price. PRICE: €500,000