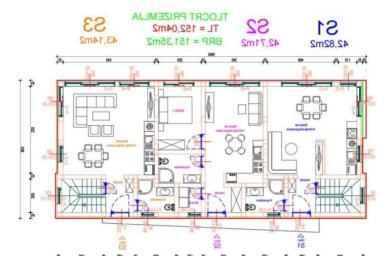

There are also apartments for sale in the building:

S3, two-story; 119 m2 gross; Ground floor: hallway, bathroom, kitchen with dining room and living room, garden with swimming pool and sunbathing area. First floor: laundry room, 3 bedrooms, one of which has its own bathroom. Another bathroom. The apartment also has a spacious roof terrace with a view of the sea. Parking place included in the price. PRICE: €500,000