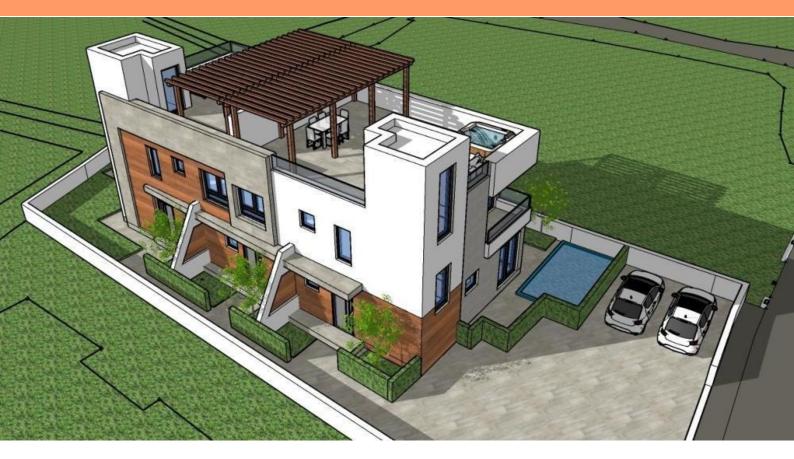

RefRE-LB-IRO1678TypeApartment

**Region** Dalmatia > Sibenik

LocationVodiceFront lineNoSea viewYesDistance to sea1000 mFloorspace126 sqm

No. of bedrooms 3
No. of bathrooms 3

**Price** € 450 000

Spacious duplex apartment in a new building 1000 meters from the sea and the center of Vodice, which is a tourist center by the sea known for its cultural and entertainment life and rich gastronomic offer.

The apartment is located in a small urban building in Srima area, consisting of a ground floor and a first floor and has a total of three apartments.

Apartment S1 has a gross living area of 126 m2.

On the ground floor of the apartment there is a hallway, a bathroom, a kitchen with a dining room and an openconcept living room. The living room has an exit to the garden, where there is a swimming pool with a sunbathing area and a lounge area. An internal staircase leads to the first floor where there is a laundry room, 3 bedrooms, 2 bathrooms. One bedroom has access to its own terrace. The apartment also has a spacious roof terrace with a view of the sea. The apartment also has one parking space.