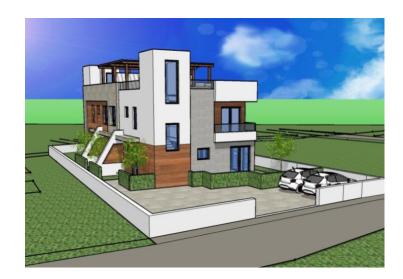

The apartment is located in a small urban building in Srima area, consisting of a ground floor and a first floor and has a total of three apartments.

Apartment S1 has a gross living area of 126 m2.

On the ground floor of the apartment there is a hallway, a bathroom, a kitchen with a dining room and an openconcept living room. The living room has an exit to the garden, where there is a swimming pool with a sunbathing area and a lounge area. An internal staircase leads to the first floor where there is a laundry room, 3 bedrooms, 2 bathrooms. One bedroom has access to its own terrace. The apartment also has a spacious roof terrace with a view of the sea. The apartment also has one parking space.

There are also apartments for sale in the building:

S3, two-story; 119 m2 gross; Ground floor: hallway, bathroom, kitchen with dining room and living room, garden with swimming pool and sunbathing area. First floor: laundry room, 3 bedrooms, one of which has its own bathroom. Another bathroom. The apartment also has a spacious roof terrace with a view of the sea. Parking place included in the price. PRICE: €500,000