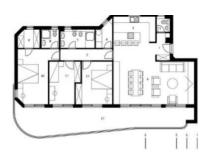

It will benefit cul-de-sac location, being surrounded by greenery and will guarantee privacy and peace. Prices are 8000-9000 eur per sq.m.

Four luxury apartments have simialr layout: three bedrooms, two bathrooms, two dressings, spacious salon with kitchen, guest wc and fantastic terrace with swimming pool. Two of them are of 158 sq.m., one is 181 sq.m., one is 183 sq.m.