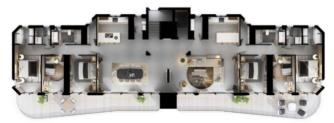

Pre-release of new magnificent 5\*\*\*\* complex in Opatija - premier is scheduled for 2024-2025. This outstanding residence is located 400 meters from the sea by air and cca. 800 meters by car. It will offer luxury apartments of superb quality with sea views, underground parking and private swimming pools for each apartment.

It will benefit cul-de-sac location, being surrounded by greenery and will guarantee privacy and peace. Prices are 8000-9000 eur per sq.m.

Four luxury apartments have simialr layout: three bedrooms, two bathrooms, two dressings, spacious salon with kitchen, guest wc and fantastic terrace with swimming pool. Two of them are of 158 sq.m., one is 181 sq.m., one is 183 sq.m.