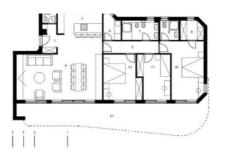

It will benefit cul-de-sac location, being surrounded by greenery and will guarantee privacy and peace. Prices are 8000-9000 eur per sq.m.

Four luxury apartments have simialr layout: three bedrooms, two bathrooms, two dressings, spacious salon with kitchen, guest wc and fantastic terrace with swimming pool. Two of them are of 158 sq.m., one is 181 sq.m., one is 183 sq.m.