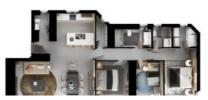

It will benefit cul-de-sac location, being surrounded by greenery and will guarantee privacy and peace. Prices are 8000-9000 eur per sq.m.

Four luxury apartments have simialr layout: three bedrooms, two bathrooms, two dressings, spacious salon with kitchen, guest wc and fantastic terrace with swimming pool. Two of them are of 158 sq.m., one is 181 sq.m., one is 183 sq.m.