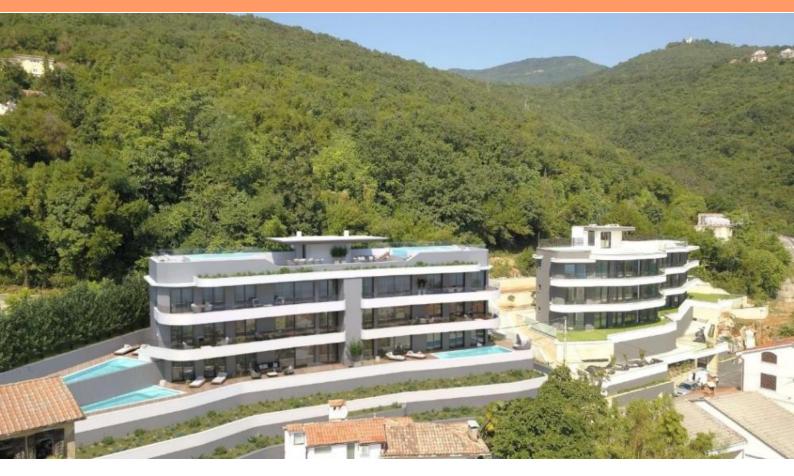

Pre-release of new magnificent 5\*\*\*\* complex in Opatija - premier is scheduled for 2024-2025. This outstanding residence is located 400 meters from the sea by air and cca. 800 meters by car. It will offer luxury apartments of superb quality with sea views, underground parking and private swimming pools for each apartment.

It will benefit cul-de-sac location, being surrounded by greenery and will guarantee privacy and peace. Prices are 8000-9000 eur per sq.m.

Four luxury apartments have simialr layout: three bedrooms, two bathrooms, two dressings, spacious salon with kitchen, guest wc and fantastic terrace with swimming pool. Two of them are of 158 sq.m., one is 181 sq.m., one is 183 sq.m.