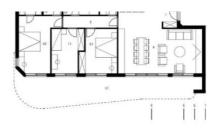

It will benefit cul-de-sac location, being surrounded by greenery and will guarantee privacy and peace. Prices are 8000-9000 eur per sq.m.

Four luxury apartments have simialr layout: three bedrooms, two bathrooms, two dressings, spacious salon with kitchen, guest wc and fantastic terrace with swimming pool. Two of them are of 158 sq.m., one is 181 sq.m., one is 183 sq.m.