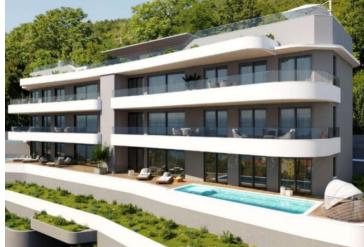

Pre-release of new magnificent 5\*\*\*\* complex in Opatija - premier is scheduled for 2024-2025. This outstanding residence is located 400 meters from the sea by air and cca. 800 meters by car. It will offer luxury apartments of superb quality with sea views, underground parking and private swimming pools for each apartment.

It will benefit cul-de-sac location, being surrounded by greenery and will guarantee privacy and peace. Prices are 8000-9000 eur per sq.m.

Four luxury apartments have simialr layout: three bedrooms, two bathrooms, two dressings, spacious salon with kitchen, guest wc and fantastic terrace with swimming pool. Two of them are of 158 sq.m., one is 181 sq.m., one is 183 sq.m.