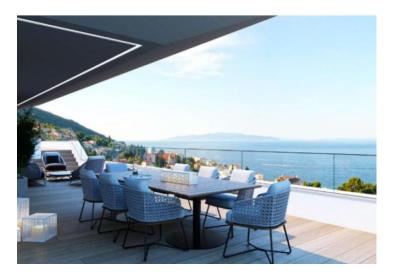

Top floor is a gorgeous penthouse of 348 sq.m. which offers six bedrooms, four bathrooms, four dressings, laundry, guest wc, two kitchen areas, dining hall, salon and terrace.

This apartment will also get a marvellous terrace with the two swimming pools, summer kitchen, lounge area and breathtaking sea views.