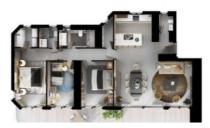

It will benefit cul-de-sac location, being surrounded by greenery and will guarantee privacy and peace. Prices are 8000-9000 eur per sq.m.

Four luxury apartments have simialr layout: three bedrooms, two bathrooms, two dressings, spacious salon with kitchen, guest wc and fantastic terrace with swimming pool. Two of them are of 158 sq.m., one is 181 sq.m., one is 183 sq.m.