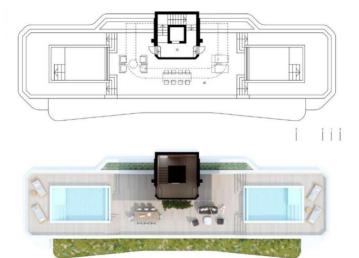

Top floor is a gorgeous penthouse of 348 sq.m. which offers six bedrooms, four bathrooms, four dressings, laundry, guest wc, two kitchen areas, dining hall, salon and terrace.

This apartment will also get a marvellous terrace with the two swimming pools, summer kitchen, lounge area and breathtaking sea views.