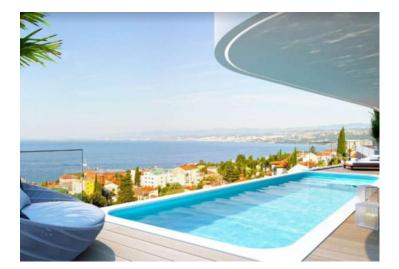

Pre-release of new magnificent 5\*\*\*\* complex in Opatija - premier is scheduled for 2024-2025. This outstanding residence is located 400 meters from the sea by air and cca. 800 meters by car. It will offer luxury apartments of superb quality with sea views, underground parking and private swimming pools for each apartment.

Top floor is a gorgeous penthouse of 348 sq.m. which offers six bedrooms, four bathrooms, four dressings, laundry, guest wc, two kitchen areas, dining hall, salon and terrace.

This apartment will also get a marvellous terrace with the two swimming pools, summer kitchen, lounge area and breathtaking sea views.