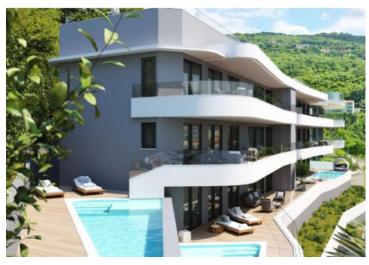

Pre-release of new magnificent 5\*\*\*\* complex in Opatija - premier is scheduled for 2024-2025. This outstanding residence is located 400 meters from the sea by air and cca. 800 meters by car. It will offer luxury apartments of superb quality with sea views, underground parking and private swimming pools for each apartment.

It will benefit cul-de-sac location, being surrounded by greenery and will guarantee privacy and peace. Prices are 8000-9000 eur per sq.m.

Four luxury apartments have simialr layout: three bedrooms, two bathrooms, two dressings, spacious salon with kitchen, guest wc and fantastic terrace with swimming pool. Two of them are of 158 sq.m., one is 181 sq.m., one is 183 sq.m.

Top floor is a gorgeous penthouse of 348 sq.m. which offers six bedrooms, four bathrooms, four dressings, laundry, guest wc, two kitchen areas, dining hall, salon and terrace.

This apartment will also get a marvellous terrace with the two swimming pools, summer kitchen, lounge area and breathtaking sea views.