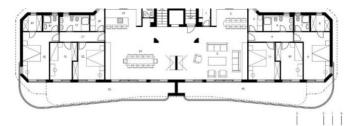

Top floor is a gorgeous penthouse of 348 sq.m. which offers six bedrooms, four bathrooms, four dressings, laundry, guest wc, two kitchen areas, dining hall, salon and terrace.

This apartment will also get a marvellous terrace with the two swimming pools, summer kitchen, lounge area and breathtaking sea views.