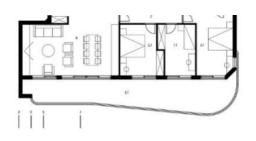

It will benefit cul-de-sac location, being surrounded by greenery and will guarantee privacy and peace. Prices are 8000-9000 eur per sq.m.

Four luxury apartments have simialr layout: three bedrooms, two bathrooms, two dressings, spacious salon with kitchen, guest wc and fantastic terrace with swimming pool. Two of them are of 158 sq.m., one is 181 sq.m., one is 183 sq.m.