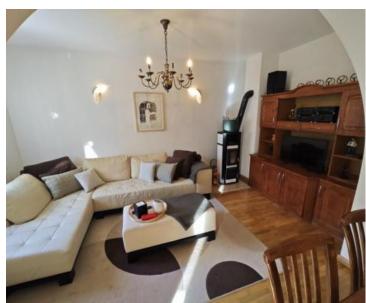

The building was built at the end of the 1990s. The facade is in good condition, while the roof will be replaced at the beginning of next year.

The apartment consists of a kitchen, living room, hallway, bathroom, two bedrooms, stairs + entrance and terrace, total net area 83 m2, with attached garage, two storage and stairs in the basement with a net area of 45 m2, which makes a total of 128 m2.

The apartment is equipped with oil-fired central heating. Two parking spaces and a garden are settled by an inter-ownership agreement. It is freshly painted.

This property has everything you need for a carefree life close to all amenities.