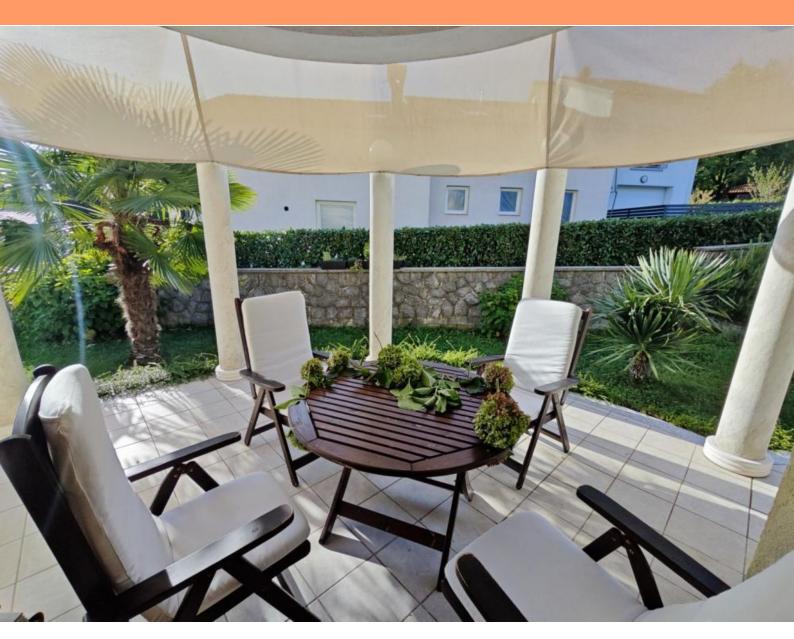

The building was built at the end of the 1990s. The facade is in good condition, while the roof will be replaced at the beginning of next year.

The apartment consists of a kitchen, living room, hallway, bathroom, two bedrooms, stairs + entrance and terrace, total net area 83 m2, with attached garage, two storage and stairs in the basement with a net area of 45 m2, which makes a total of 128 m2.

The apartment is equipped with oil-fired central heating. Two parking spaces and a garden are settled by an inter-ownership agreement. It is freshly painted.

This property has everything you need for a carefree life close to all amenities.