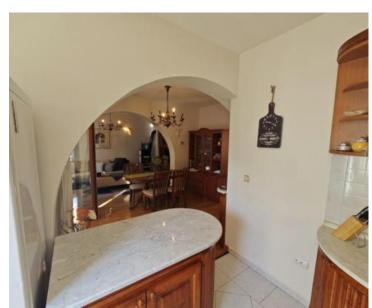

The building was built at the end of the 1990s. The facade is in good condition, while the roof will be replaced at the beginning of next year.

The apartment consists of a kitchen, living room, hallway, bathroom, two bedrooms, stairs + entrance and terrace, total net area 83 m2, with attached garage, two storage and stairs in the basement with a net area of 45 m2, which makes a total of 128 m2.

The apartment is equipped with oil-fired central heating. Two parking spaces and a garden are settled by an inter-ownership agreement. It is freshly painted.

This property has everything you need for a carefree life close to all amenities.