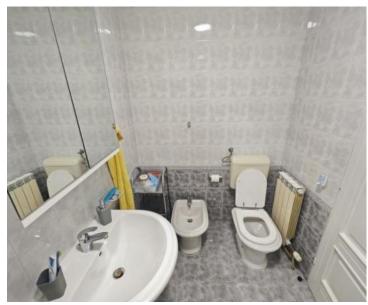

No. of bathrooms 1
Price € 250 000

Tel: +385 91 357 3071 Viber, Whatsapp info@adrionika.com www.adrionika.com

Apartment in Kučeli, Matulji, with garden of 150 sq.m. and garage!

The apartment is located on the high ground floor of a smaller residential building with 4 apartments.

The building was built at the end of the 1990s. The facade is in good condition, while the roof will be replaced at the beginning of next year.

The apartment consists of a kitchen, living room, hallway, bathroom, two bedrooms, stairs + entrance and terrace, total net area 83 m2, with attached garage, two storage and stairs in the basement with a net area of 45 m2, which makes a total of 128 m2.