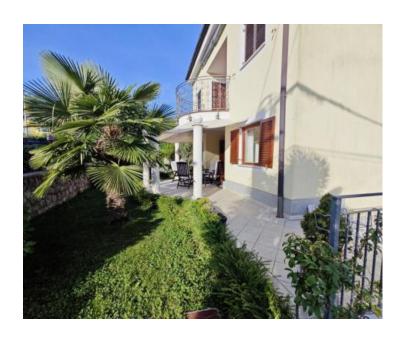

No. of bathrooms 1
Price € 250 000

Tel: +385 91 357 3071 Viber, Whatsapp info@adrionika.com www.adrionika.com

Apartment in Kučeli, Matulji, with garden of 150 sq.m. and garage!

The apartment is located on the high ground floor of a smaller residential building with 4 apartments.

The building was built at the end of the 1990s. The facade is in good condition, while the roof will be replaced at the beginning of next year.

The apartment consists of a kitchen, living room, hallway, bathroom, two bedrooms, stairs + entrance and terrace, total net area 83 m2, with attached garage, two storage and stairs in the basement with a net area of 45 m2, which makes a total of 128 m2.