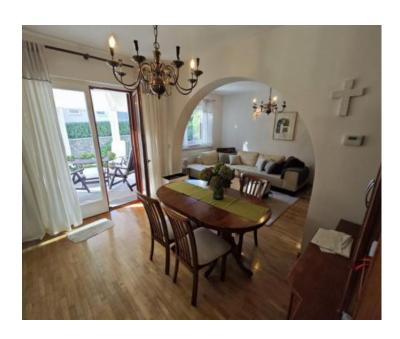

The building was built at the end of the 1990s. The facade is in good condition, while the roof will be replaced at the beginning of next year.

The apartment consists of a kitchen, living room, hallway, bathroom, two bedrooms, stairs + entrance and terrace, total net area 83 m2, with attached garage, two storage and stairs in the basement with a net area of 45 m2, which makes a total of 128 m2.

The apartment is equipped with oil-fired central heating. Two parking spaces and a garden are settled by an inter-ownership agreement. It is freshly painted.

This property has everything you need for a carefree life close to all amenities.