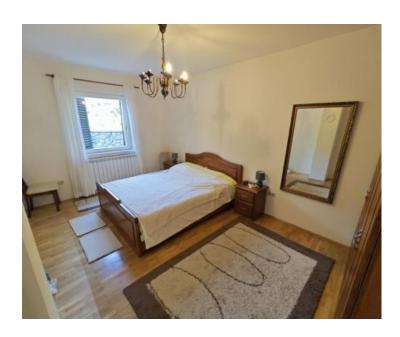

The building was built at the end of the 1990s. The facade is in good condition, while the roof will be replaced at the beginning of next year.

The apartment consists of a kitchen, living room, hallway, bathroom, two bedrooms, stairs + entrance and terrace, total net area 83 m2, with attached garage, two storage and stairs in the basement with a net area of 45 m2, which makes a total of 128 m2.