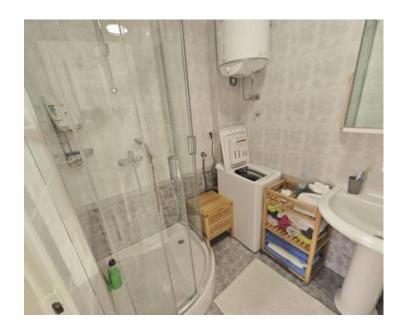

The building was built at the end of the 1990s. The facade is in good condition, while the roof will be replaced at the beginning of next year.

The apartment consists of a kitchen, living room, hallway, bathroom, two bedrooms, stairs + entrance and terrace, total net area 83 m2, with attached garage, two storage and stairs in the basement with a net area of 45 m2, which makes a total of 128 m2.