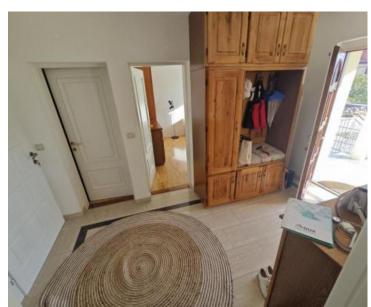

The building was built at the end of the 1990s. The facade is in good condition, while the roof will be replaced at the beginning of next year.

The apartment consists of a kitchen, living room, hallway, bathroom, two bedrooms, stairs + entrance and terrace, total net area 83 m2, with attached garage, two storage and stairs in the basement with a net area of 45 m2, which makes a total of 128 m2.

The apartment is equipped with oil-fired central heating. Two parking spaces and a garden are settled by an inter-ownership agreement. It is freshly painted.

This property has everything you need for a carefree life close to all amenities.