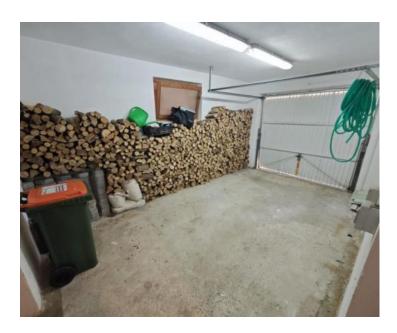

The building was built at the end of the 1990s. The facade is in good condition, while the roof will be replaced at the beginning of next year.

The apartment consists of a kitchen, living room, hallway, bathroom, two bedrooms, stairs + entrance and terrace, total net area 83 m2, with attached garage, two storage and stairs in the basement with a net area of 45 m2, which makes a total of 128 m2.

The apartment is equipped with oil-fired central heating. Two parking spaces and a garden are settled by an inter-ownership agreement. It is freshly painted.

This property has everything you need for a carefree life close to all amenities.