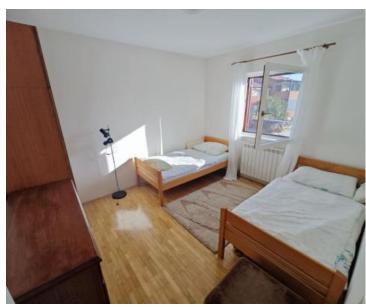

The building was built at the end of the 1990s. The facade is in good condition, while the roof will be replaced at the beginning of next year.

The apartment consists of a kitchen, living room, hallway, bathroom, two bedrooms, stairs + entrance and terrace, total net area 83 m2, with attached garage, two storage and stairs in the basement with a net area of 45 m2, which makes a total of 128 m2.