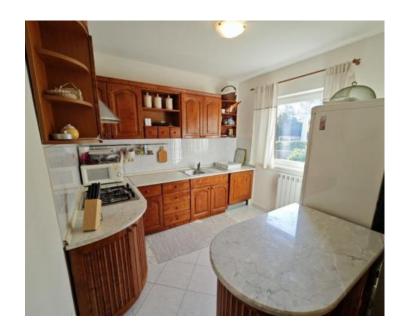

The building was built at the end of the 1990s. The facade is in good condition, while the roof will be replaced at the beginning of next year.

The apartment consists of a kitchen, living room, hallway, bathroom, two bedrooms, stairs + entrance and terrace, total net area 83 m2, with attached garage, two storage and stairs in the basement with a net area of 45 m2, which makes a total of 128 m2.

The apartment is equipped with oil-fired central heating. Two parking spaces and a garden are settled by an inter-ownership agreement. It is freshly painted.

This property has everything you need for a carefree life close to all amenities.