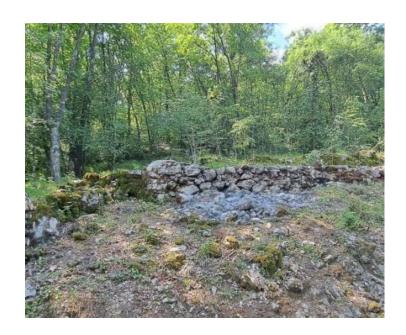

Ref RE-U-24881 Type Land plot

**Region** Kvarner > Rijeka

LocationMatuljiFront lineNoSea viewNo

 Plot size
 5300 sqm

 Price
 € 159 000

www.adrionika.com

Urban land for residential construction in Matulji.

Total area is 5300 q.m.

Very peaceful location but with road and all infrastructure.

Overall additional expenses borne by the Buyer of real estate in Croatia are around 7% of property cost in total, which includes: property transfer tax (3% of property value), agency/brokerage commission (3%+VAT on commission), advocate fee (cca 1%), notary fee, court registration fee and official certified translation expenses. Agency/brokerage agreement is signed prior to visiting properties.