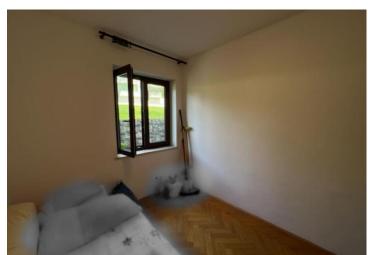

The apartment of 67 sq.m. is located in a newer building generally near Opatija and consists of two bedrooms, a hallway, a large equipped bathroom and a large open space living room that directly opens onto a 15m2 large and sunny terrace surrounded by greenery.

The great advantage of the apartment is the easy access on the ground floor and the proximity to the sea. The walk to the sea or the Lungomare promenade takes one minute. Through a large number of windows, the spaces are always bathed in daylight, and the windows overlook beautiful greenery.