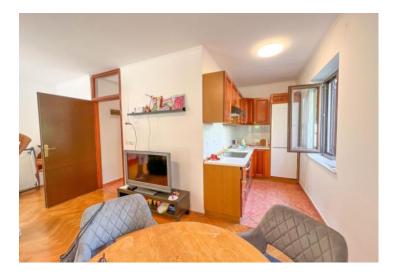

The apartment of 67 sq.m. is located in a newer building generally near Opatija and consists of two bedrooms, a hallway, a large equipped bathroom and a large open space living room that directly opens onto a 15m2 large and sunny terrace surrounded by greenery.