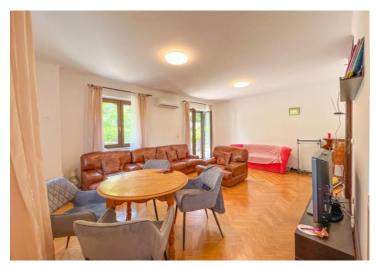

The apartment of 67 sq.m. is located in a newer building generally near Opatija and consists of two bedrooms, a hallway, a large equipped bathroom and a large open space living room that directly opens onto a 15m2 large and sunny terrace surrounded by greenery.

The great advantage of the apartment is the easy access on the ground floor and the proximity to the sea. The walk to the sea or the Lungomare promenade takes one minute. Through a large number of windows, the spaces are always bathed in daylight, and the windows overlook beautiful greenery.