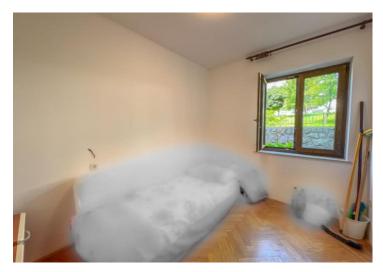

The apartment of 67 sq.m. is located in a newer building generally near Opatija and consists of two bedrooms, a hallway, a large equipped bathroom and a large open space living room that directly opens onto a 15m2 large and sunny terrace surrounded by greenery.

The great advantage of the apartment is the easy access on the ground floor and the proximity to the sea. The walk to the sea or the Lungomare promenade takes one minute. Through a large number of windows, the spaces are always bathed in daylight, and the windows overlook beautiful greenery.