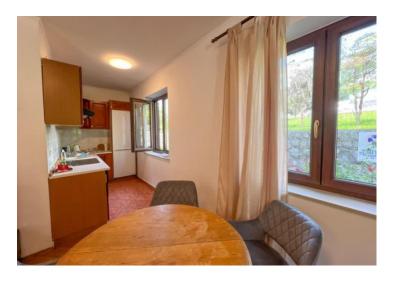

The apartment of 67 sq.m. is located in a newer building generally near Opatija and consists of two bedrooms, a hallway, a large equipped bathroom and a large open space living room that directly opens onto a 15m2 large and sunny terrace surrounded by greenery.