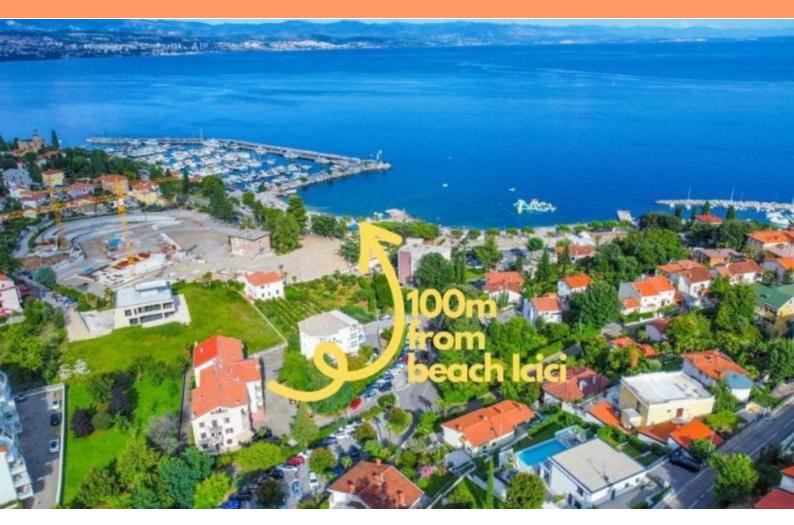

| Ref              | RE-U-23337        |
|------------------|-------------------|
| Туре             | Apartment         |
| Region           | Kvarner › Opatija |
| Location         | lčići             |
| Front line       | No                |
| Sea view         | No                |
| Distance to sea  | 100 m             |
| Floorspace       | 67 sqm            |
| Plot size        | 15 sqm            |
| No. of bedrooms  | 2                 |
| No. of bathrooms | 1                 |
| Price            | € 300 000         |

Spacious apartment on the ground floor with a terrace only 100 meters from the beach in Icici near Opatija!

We offer a fantastic apartment 100 meters from lčići beach with two bedrooms and a private terrace on the ground floor.