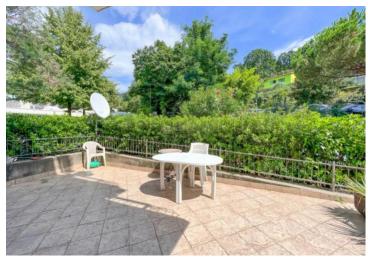

The apartment of 67 sq.m. is located in a newer building generally near Opatija and consists of two bedrooms, a hallway, a large equipped bathroom and a large open space living room that directly opens onto a 15m2 large and sunny terrace surrounded by greenery.

The great advantage of the apartment is the easy access on the ground floor and the proximity to the sea. The walk to the sea or the Lungomare promenade takes one minute. Through a large number of windows, the spaces are always bathed in daylight, and the windows overlook beautiful greenery.