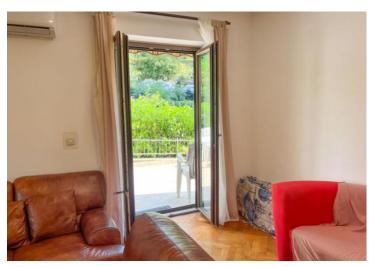

The apartment of 67 sq.m. is located in a newer building generally near Opatija and consists of two bedrooms, a hallway, a large equipped bathroom and a large open space living room that directly opens onto a 15m2 large and sunny terrace surrounded by greenery.

The great advantage of the apartment is the easy access on the ground floor and the proximity to the sea. The walk to the sea or the Lungomare promenade takes one minute. Through a large number of windows, the spaces are always bathed in daylight, and the windows overlook beautiful greenery.