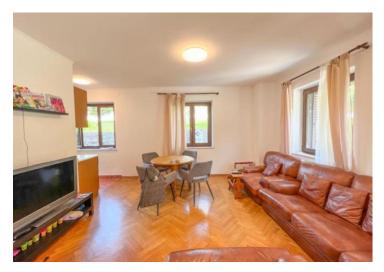

The apartment of 67 sq.m. is located in a newer building generally near Opatija and consists of two bedrooms, a hallway, a large equipped bathroom and a large open space living room that directly opens onto a 15m2 large and sunny terrace surrounded by greenery.

The great advantage of the apartment is the easy access on the ground floor and the proximity to the sea. The walk to the sea or the Lungomare promenade takes one minute. Through a large number of windows, the spaces are always bathed in daylight, and the windows overlook beautiful greenery.