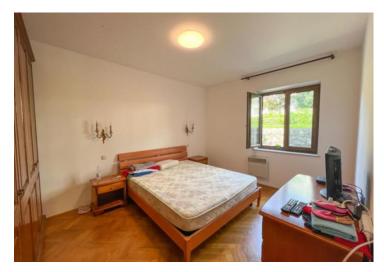

The apartment of 67 sq.m. is located in a newer building generally near Opatija and consists of two bedrooms, a hallway, a large equipped bathroom and a large open space living room that directly opens onto a 15m2 large and sunny terrace surrounded by greenery.