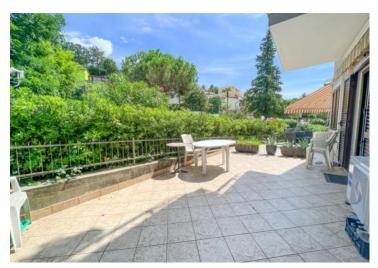

The apartment of 67 sq.m. is located in a newer building generally near Opatija and consists of two bedrooms, a hallway, a large equipped bathroom and a large open space living room that directly opens onto a 15m2 large and sunny terrace surrounded by greenery.

The great advantage of the apartment is the easy access on the ground floor and the proximity to the sea. The walk to the sea or the Lungomare promenade takes one minute. Through a large number of windows, the spaces are always bathed in daylight, and the windows overlook beautiful greenery.