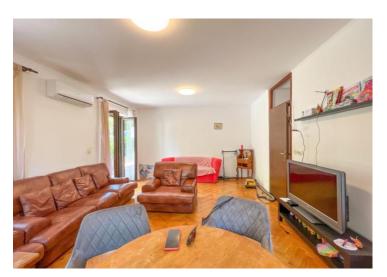

The apartment of 67 sq.m. is located in a newer building generally near Opatija and consists of two bedrooms, a hallway, a large equipped bathroom and a large open space living room that directly opens onto a 15m2 large and sunny terrace surrounded by greenery.

The great advantage of the apartment is the easy access on the ground floor and the proximity to the sea. The walk to the sea or the Lungomare promenade takes one minute. Through a large number of windows, the spaces are always bathed in daylight, and the windows overlook beautiful greenery.