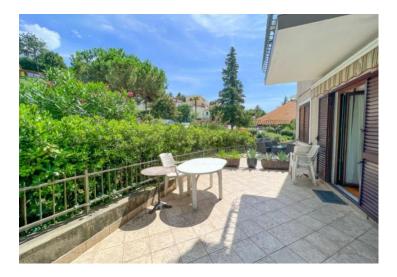

The apartment of 67 sq.m. is located in a newer building generally near Opatija and consists of two bedrooms, a hallway, a large equipped bathroom and a large open space living room that directly opens onto a 15m2 large and sunny terrace surrounded by greenery.

The great advantage of the apartment is the easy access on the ground floor and the proximity to the sea. The walk to the sea or the Lungomare promenade takes one minute. Through a large number of windows, the spaces are always bathed in daylight, and the windows overlook beautiful greenery.