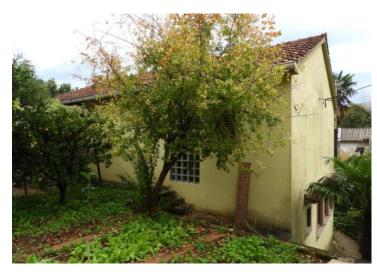

Within the garden, two smaller buildings can be found, one of which is a separate 25m2 bungalow apartment. This bungalow apartment consists of a bedroom, kitchen, and bathroom, with its own enclosed yard, providing privacy within the larger yard.