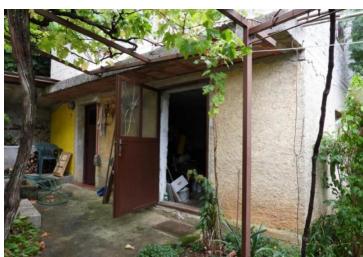

House on the 2nd line to the sea in Lovran - absolutely unique!

With a total area of 250m2 and an additional 25m2 bungalow apartment, this property is set on a generous 1031m2 land plot.

The main house is a detached two-story structure with 2 levels, connected by an internal staircase.

Within the garden, two smaller buildings can be found, one of which is a separate 25m2 bungalow apartment. This bungalow apartment consists of a bedroom, kitchen, and bathroom, with its own enclosed yard, providing privacy within the larger yard.

For convenience, there are two parking spaces in front of the house, and the entire property is well-kept and orderly. The property offers the unique advantage of being a mere 10-second walk from the sea and the beach!