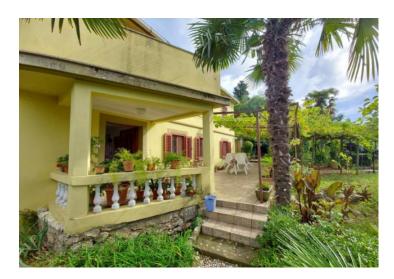

House on the 2nd line to the sea in Lovran - absolutely unique!

With a total area of 250m2 and an additional 25m2 bungalow apartment, this property is set on a generous 1031m2 land plot.

The main house is a detached two-story structure with 2 levels, connected by an internal staircase.

The ground floor comprises a kitchen, bathroom, dining room, and living room, while the upper floor features three bedrooms with bathrooms, a hallway, and a storage room.

The property boasts a lovely garden with sea views, meticulously landscaped and well-maintained over the years. There's even space available for a potential swimming pool within the garden. Currently, the owners cultivate a variety of vegetables in the garden, and several fruit trees grace the premises.

Within the garden, two smaller buildings can be found, one of which is a separate 25m2 bungalow apartment. This bungalow apartment consists of a bedroom, kitchen, and bathroom, with its own enclosed yard, providing privacy within the larger yard.