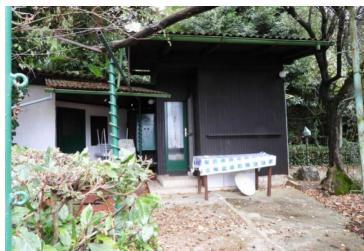

House on the 2nd line to the sea in Lovran - absolutely unique!

With a total area of 250m2 and an additional 25m2 bungalow apartment, this property is set on a generous 1031m2 land plot.

The main house is a detached two-story structure with 2 levels, connected by an internal staircase.

Within the garden, two smaller buildings can be found, one of which is a separate 25m2 bungalow apartment. This bungalow apartment consists of a bedroom, kitchen, and bathroom, with its own enclosed yard, providing privacy within the larger yard.

For convenience, there are two parking spaces in front of the house, and the entire property is well-kept and orderly. The property offers the unique advantage of being a mere 10-second walk from the sea and the beach!