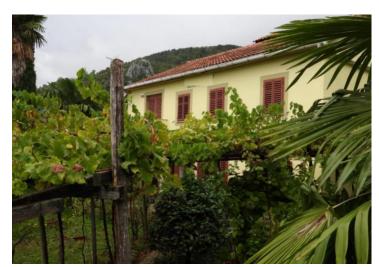

House on the 2nd line to the sea in Lovran - absolutely unique!

With a total area of 250m2 and an additional 25m2 bungalow apartment, this property is set on a generous 1031m2 land plot.

The main house is a detached two-story structure with 2 levels, connected by an internal staircase.

The ground floor comprises a kitchen, bathroom, dining room, and living room, while the upper floor features three bedrooms with bathrooms, a hallway, and a storage room.

The property boasts a lovely garden with sea views, meticulously landscaped and well-maintained over the years. There's even space available for a potential swimming pool within the garden. Currently, the owners cultivate a variety of vegetables in the garden, and several fruit trees grace the premises.