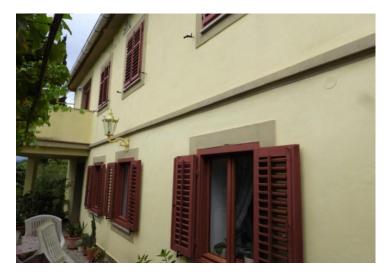

House on the 2nd line to the sea in Lovran - absolutely unique!

With a total area of 250m2 and an additional 25m2 bungalow apartment, this property is set on a generous 1031m2 land plot.

The main house is a detached two-story structure with 2 levels, connected by an internal staircase.

The ground floor comprises a kitchen, bathroom, dining room, and living room, while the upper floor features three bedrooms with bathrooms, a hallway, and a storage room.

The property boasts a lovely garden with sea views, meticulously landscaped and well-maintained over the years. There's even space available for a potential swimming pool within the garden. Currently, the owners cultivate a variety of vegetables in the garden, and several fruit trees grace the premises.