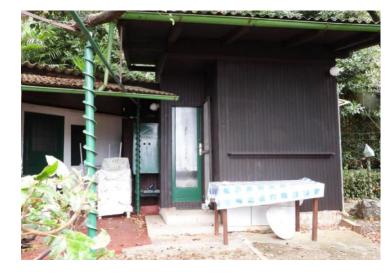

House on the 2nd line to the sea in Lovran - absolutely unique!

With a total area of 250m2 and an additional 25m2 bungalow apartment, this property is set on a generous 1031m2 land plot.

The main house is a detached two-story structure with 2 levels, connected by an internal staircase.

Within the garden, two smaller buildings can be found, one of which is a separate 25m2 bungalow apartment. This bungalow apartment consists of a bedroom, kitchen, and bathroom, with its own enclosed yard, providing privacy within the larger yard.

For convenience, there are two parking spaces in front of the house, and the entire property is well-kept and orderly. The property offers the unique advantage of being a mere 10-second walk from the sea and the beach!