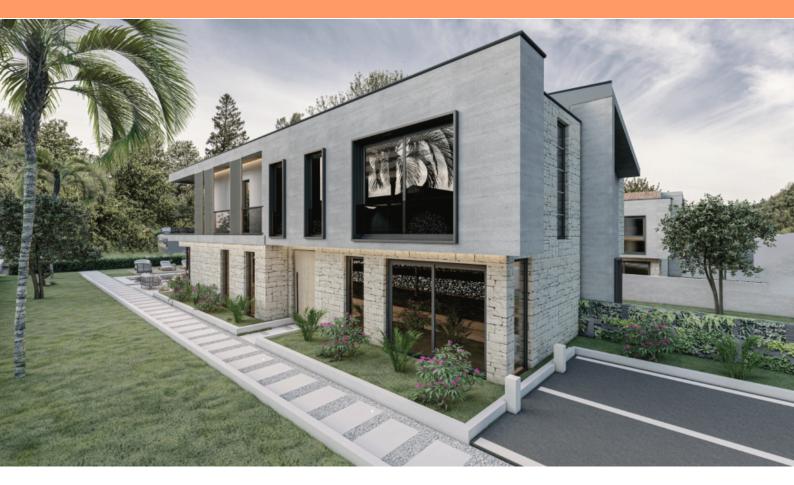

Ref RE-U-25810 Type Villa

**Region** Istria > Umag

LocationUmagSea viewYesDistance to sea100 mFloorspace212 sqmPlot size353 sqm

No. of bedrooms 3 No. of bathrooms 3

**Price** Price upon request

Welcome to a sanctuary of luxury and relaxation – to this exquisite semi-detached villa ideally situated in a 5-star resort, just 100 meters from the shores of the enchanting sea. This distinctive property is a delight, offering luxury and comfort across a total area of 193.84 square meters and a charming terrace of 18.11 square meters, nestled on a captivating plot of 353 square meters.

Upon entering the ground floor, you're greeted by an impressive foyer leading to a spacious kitchen and dining room, creating a perfect space for family gatherings and culinary enjoyment. The ground floor also features a convenient bathroom, a practical pantry for organizing essentials, and a bedroom. Moving to the first floor, a hallway guides you to two generously sized bedrooms, each with its own luxurious bathroom. Whether seeking a peaceful night's sleep or a relaxing retreat after a busy day, these rooms offer a private oasis for rejuvenation.