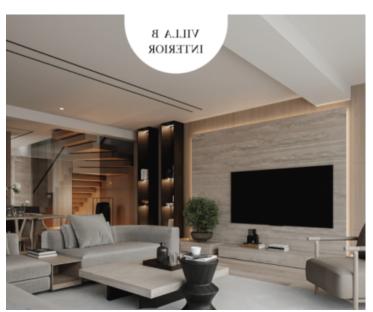

Ref RE-U-25810 Type Villa

**Region** Istria > Umag

LocationUmagSea viewYesDistance to sea100 mFloorspace212 sqmPlot size353 sqm

No. of bedrooms 3 No. of bathrooms 3

**Price** Price upon request

Welcome to a sanctuary of luxury and relaxation – to this exquisite semi-detached villa ideally situated in a 5-star resort, just 100 meters from the shores of the enchanting sea. This distinctive property is a delight, offering luxury and comfort across a total area of 193.84 square meters and a charming terrace of 18.11 square meters, nestled on a captivating plot of 353 square meters.

Upon entering the ground floor, you're greeted by an impressive foyer leading to a spacious kitchen and dining room, creating a perfect space for family gatherings and culinary enjoyment. The ground floor also features a convenient bathroom, a practical pantry for organizing essentials, and a bedroom. Moving to the first floor, a hallway guides you to two generously sized bedrooms, each with its own luxurious bathroom. Whether seeking a peaceful night's sleep or a relaxing retreat after a busy day, these rooms offer a private oasis for rejuvenation.

Take time for yourself on the terrace, where you can savor a wonderful view of the surroundings and feel the refreshing sea breeze. The villa includes a luxurious swimming pool and an enchanting garden, captivating with their beauty and magical ambiance. Revel in refreshing moments in the pool or simply unwind amidst the sounds of nature in the garden. As part of the resort, future owners enjoy access to a plethora of amenities, including a wellness center, spa, children's playground, outdoor gym, and everything a high-end resort offers. This property not only boasts an impressive appearance but also stands out for its quality construction, ensuring both beauty and durability.