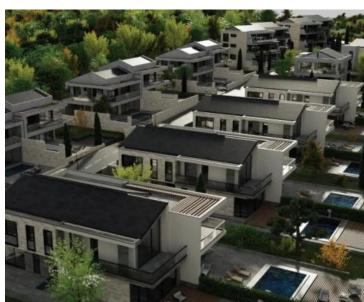

Ref RE-U-25810 Type Villa

**Region** Istria > Umag

LocationUmagSea viewYesDistance to sea100 mFloorspace212 sqmPlot size353 sqm

No. of bedrooms 3 No. of bathrooms 3

**Price** Price upon request

Welcome to a sanctuary of luxury and relaxation – to this exquisite semi-detached villa ideally situated in a 5-star resort, just 100 meters from the shores of the enchanting sea. This distinctive property is a delight, offering luxury and comfort across a total area of 193.84 square meters and a charming terrace of 18.11 square meters, nestled on a captivating plot of 353 square meters.

Take time for yourself on the terrace, where you can savor a wonderful view of the surroundings and feel the refreshing sea breeze. The villa includes a luxurious swimming pool and an enchanting garden, captivating with their beauty and magical ambiance. Revel in refreshing moments in the pool or simply unwind amidst the sounds of nature in the garden. As part of the resort, future owners enjoy access to a plethora of amenities, including a wellness center, spa, children's playground, outdoor gym, and everything a high-end resort offers. This property not only boasts an impressive appearance but also stands out for its quality construction, ensuring both beauty and durability.