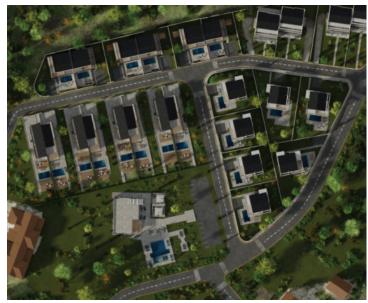

|   | Туре            | Name          | Land Area                               | Bruto<br>Indoor Area | Terases<br>Calculated<br>by 0.75%<br>Coeficient | Total<br>m2 | Parking  | Price<br>m2 | Total Pric  |
|---|-----------------|---------------|-----------------------------------------|----------------------|-------------------------------------------------|-------------|----------|-------------|-------------|
|   |                 |               |                                         |                      |                                                 |             |          |             |             |
| T |                 | A1            |                                         |                      |                                                 |             |          |             |             |
|   | Villa A         | A2            | 317                                     | 174.67               | 48.3                                            | 222.97      | 30 m2    | €4,000.00   | €891,880.0  |
|   |                 | A3            | 318                                     | 192.13               | 57.1                                            | 249.23      | 30 m2    | €4,000.00   | €996,920,0  |
| 7 |                 | A4            | 320                                     | 192.13               | 57.1                                            | 249.23      | 30 m2    | €4,000.00   | €996,920.0  |
| 1 |                 | A5            | 322                                     | 192,13               | 57.1                                            | 249.23      | 30 m2    | €4,000.00   | €996,920.0  |
|   |                 | A6            | 323                                     | 192.13               | 57.1                                            | 249.23      | 30 m2    | €4,000.00   | €996,920.0  |
|   |                 |               |                                         |                      |                                                 |             |          |             |             |
| 7 |                 | B18           | _                                       |                      |                                                 |             |          |             |             |
| 1 |                 | B19           | 367.33                                  | 193.84               | 18.11                                           | 211.95      | 28.13 m2 | €4,000.00   | €847,800.0  |
| 1 | 1 22            | B20           |                                         | 100000               | 0.00                                            |             | 2011-10  |             |             |
| ٦ | Villa B         | B21           |                                         |                      |                                                 |             |          |             |             |
| 1 | 1               | 822           | 344.87                                  | 193,84               | 18.11                                           | 211.95      | 28.13 m2 | €4,000.00   | €847,800.0  |
|   | -               | B23           | 337.95                                  | 193.84               | 18.11                                           | 211.95      | 28.13 m2 | €4,000.00   | €847,800.0  |
|   |                 | B24           | 314                                     | 193,84               | 16.11                                           | 211.95      | 28.13 m2 | €4,000.00   | €847,800.0  |
| 1 |                 | B25           | 418.12                                  | 193.84               | 18.11                                           | 211.95      | 36.9 m2  | €4,000.00   | €847,800.0  |
|   | Note: Prices ar | e without VAT |                                         |                      | f                                               |             |          |             |             |
|   |                 | C11           | 567.67                                  | 232.91               | 41.25                                           | 274.16      | 25.34 m2 | €4,800.00   | €1,315,968  |
|   |                 | C12           |                                         |                      |                                                 |             |          |             |             |
| 1 | Villa C         | C13           | 571.24                                  | 232.91               | 41                                              | 273.91      | 28.24 m2 | €4,800.00   | €1,314,768. |
| 1 | -               | C14           | 100000000000000000000000000000000000000 |                      |                                                 |             | -        |             |             |
|   | >               | C15           |                                         |                      |                                                 |             |          |             |             |
| - |                 | C16<br>C17    |                                         |                      |                                                 |             |          |             |             |