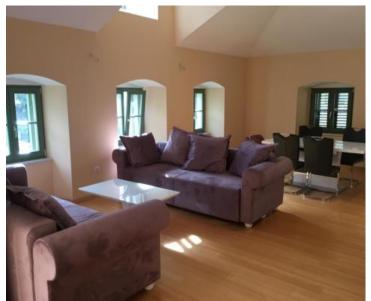

Super-duplex for sale in Opatija, 40 meters from the sea!

The apartment of 152 q.m. is located in the center of Opatija, 2. row to the sea, duplex apartment with sea view and parking space.

It is located in an Austro-Hungarian villa and extends through the first floor and high attic.

On the first floor there is a kitchen with dining room and space for a facility room (laundry, drying room). two bedrooms (each has its own bathroom) guest toilet and balcony. The living room itself has 85 m2, so it should be added that there is a possibility of conversion into another or two bedrooms. The balcony is south facing with sea and beach views .