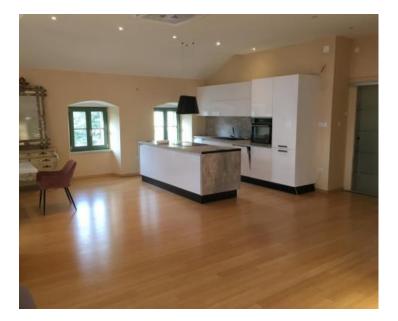

On the first floor there is a kitchen with dining room and space for a facility room (laundry, drying room). two bedrooms (each has its own bathroom) guest toilet and balcony. The living room itself has 85 m2, so it should be added that there is a possibility of conversion into another or two bedrooms. The balcony is south facing with sea and beach views .