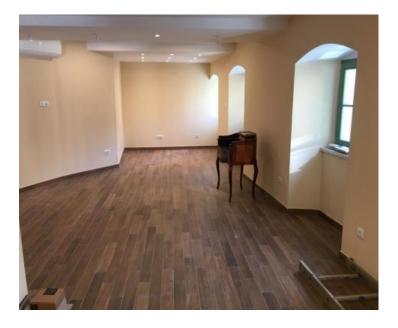

On the first floor there is a kitchen with dining room and space for a facility room (laundry, drying room). two bedrooms (each has its own bathroom) guest toilet and balcony. The living room itself has 85 m2, so it should be added that there is a possibility of conversion into another or two bedrooms. The balcony is south facing with sea and beach views .