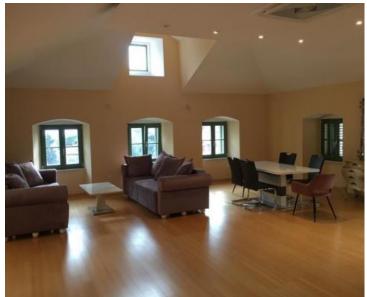

On the first floor there is a kitchen with dining room and space for a facility room (laundry, drying room). two bedrooms (each has its own bathroom) guest toilet and balcony. The living room itself has 85 m2, so it should be added that there is a possibility of conversion into another or two bedrooms. The balcony is south facing with sea and beach views .