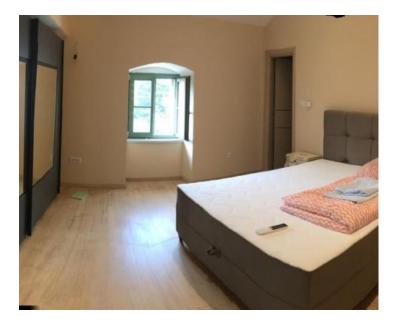

On the first floor there is a kitchen with dining room and space for a facility room (laundry, drying room). two bedrooms (each has its own bathroom) guest toilet and balcony. The living room itself has 85 m2, so it should be added that there is a possibility of conversion into another or two bedrooms. The balcony is south facing with sea and beach views .