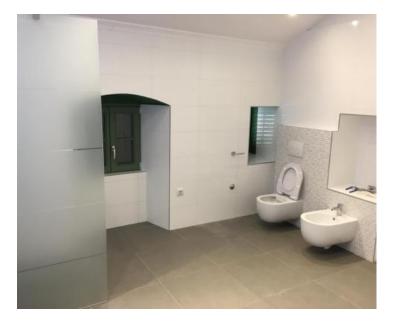

On the first floor there is a kitchen with dining room and space for a facility room (laundry, drying room). two bedrooms (each has its own bathroom) guest toilet and balcony. The living room itself has 85 m2, so it should be added that there is a possibility of conversion into another or two bedrooms. The balcony is south facing with sea and beach views .