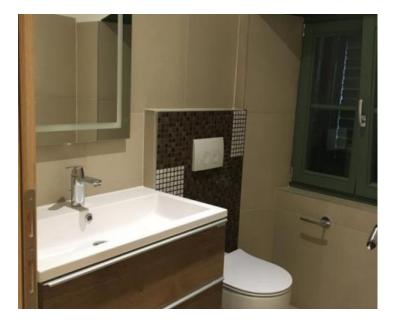

On the first floor there is a kitchen with dining room and space for a facility room (laundry, drying room). two bedrooms (each has its own bathroom) guest toilet and balcony. The living room itself has 85 m2, so it should be added that there is a possibility of conversion into another or two bedrooms. The balcony is south facing with sea and beach views .