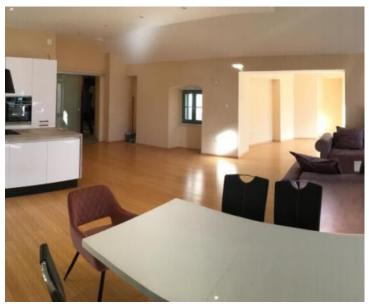

Super-duplex for sale in Opatija, 40 meters from the sea!

The apartment of 152 q.m. is located in the center of Opatija, 2. row to the sea, duplex apartment with sea view and parking space.

It is located in an Austro-Hungarian villa and extends through the first floor and high attic.

On the first floor there is a kitchen with dining room and space for a facility room (laundry, drying room). two bedrooms (each has its own bathroom) guest toilet and balcony. The living room itself has 85 m2, so it should be added that there is a possibility of conversion into another or two bedrooms. The balcony is south facing with sea and beach views .