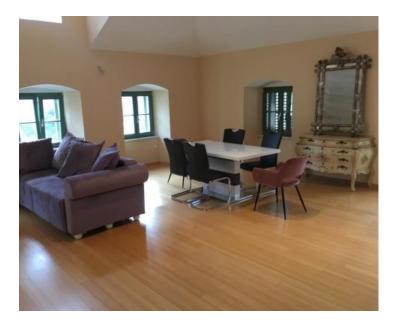

Super-duplex for sale in Opatija, 40 meters from the sea!

The apartment of 152 q.m. is located in the center of Opatija, 2. row to the sea, duplex apartment with sea view and parking space.

It is located in an Austro-Hungarian villa and extends through the first floor and high attic.

On the first floor there is a kitchen with dining room and space for a facility room (laundry, drying room). two bedrooms (each has its own bathroom) guest toilet and balcony. The living room itself has 85 m2, so it should be added that there is a possibility of conversion into another or two bedrooms. The balcony is south facing with sea and beach views .