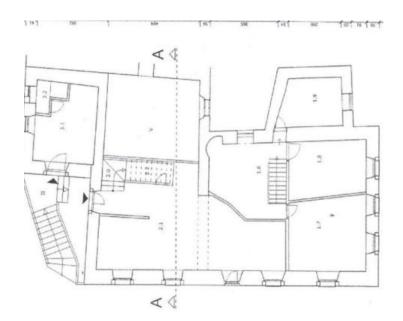

Super-duplex for sale in Opatija, 40 meters from the sea!

The apartment of 152 q.m. is located in the center of Opatija, 2. row to the sea, duplex apartment with sea view and parking space.

It is located in an Austro-Hungarian villa and extends through the first floor and high attic.

On the first floor there is a kitchen with dining room and space for a facility room (laundry, drying room). two bedrooms (each has its own bathroom) guest toilet and balcony. The living room itself has 85 m2, so it should be added that there is a possibility of conversion into another or two bedrooms. The balcony is south facing with sea and beach views .

The apartment has one parking space and part of the garden of 31 sq.m..

Overall additional expenses borne by the Buyer of real estate in Croatia are around 7% of property cost in total, which includes: property transfer tax (3% of property value), agency/brokerage commission (3%+VAT on commission), advocate fee (cca 1%), notary fee, court registration fee and official certified translation expenses. Agency/brokerage agreement is signed prior to visiting properties.