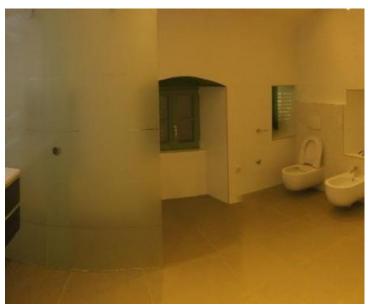

On the first floor there is a kitchen with dining room and space for a facility room (laundry, drying room). two bedrooms (each has its own bathroom) guest toilet and balcony. The living room itself has 85 m2, so it should be added that there is a possibility of conversion into another or two bedrooms. The balcony is south facing with sea and beach views .