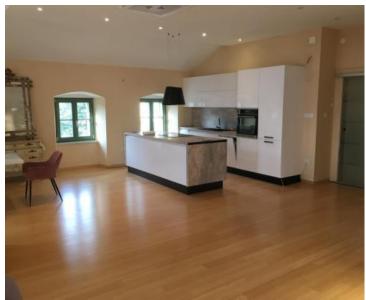

On the first floor there is a kitchen with dining room and space for a facility room (laundry, drying room). two bedrooms (each has its own bathroom) guest toilet and balcony. The living room itself has 85 m2, so it should be added that there is a possibility of conversion into another or two bedrooms. The balcony is south facing with sea and beach views .