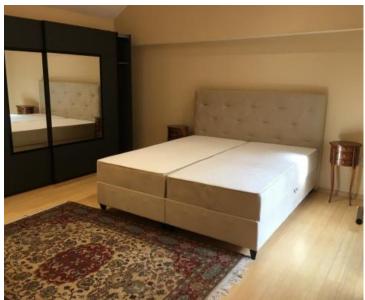

On the first floor there is a kitchen with dining room and space for a facility room (laundry, drying room). two bedrooms (each has its own bathroom) guest toilet and balcony. The living room itself has 85 m2, so it should be added that there is a possibility of conversion into another or two bedrooms. The balcony is south facing with sea and beach views .