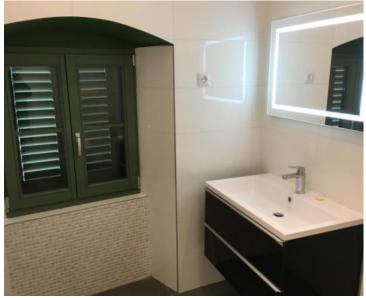

On the first floor there is a kitchen with dining room and space for a facility room (laundry, drying room). two bedrooms (each has its own bathroom) guest toilet and balcony. The living room itself has 85 m2, so it should be added that there is a possibility of conversion into another or two bedrooms. The balcony is south facing with sea and beach views .