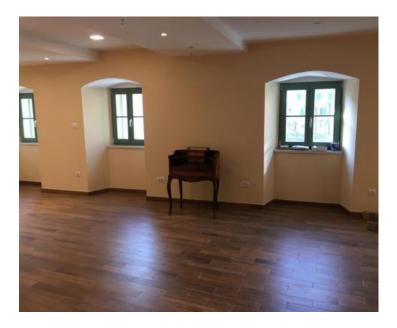

On the first floor there is a kitchen with dining room and space for a facility room (laundry, drying room). two bedrooms (each has its own bathroom) guest toilet and balcony. The living room itself has 85 m2, so it should be added that there is a possibility of conversion into another or two bedrooms. The balcony is south facing with sea and beach views .