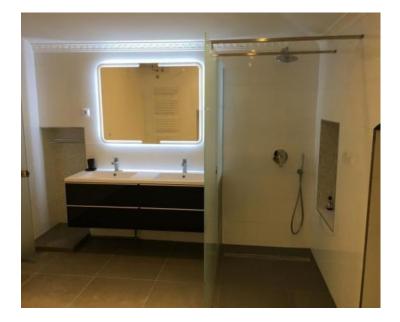

On the first floor there is a kitchen with dining room and space for a facility room (laundry, drying room). two bedrooms (each has its own bathroom) guest toilet and balcony. The living room itself has 85 m2, so it should be added that there is a possibility of conversion into another or two bedrooms. The balcony is south facing with sea and beach views .