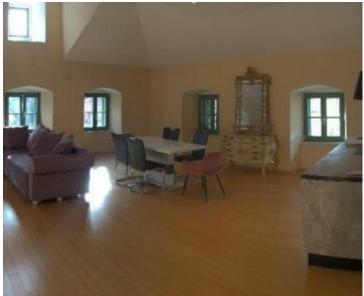

On the first floor there is a kitchen with dining room and space for a facility room (laundry, drying room). two bedrooms (each has its own bathroom) guest toilet and balcony. The living room itself has 85 m2, so it should be added that there is a possibility of conversion into another or two bedrooms. The balcony is south facing with sea and beach views .