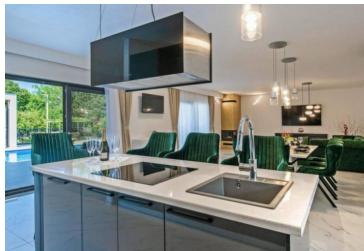

The newly built in 2022-2023 one-story villa with clean lines was built with quality materials.

The villa has carpentry with three-layer metallized glass, laminated internal doors and burglar-proof entrance doors. Thanks to the large glass surfaces, daylight is used to the maximum. The concept of an L-shaped floor plan is clearly defined. It is designed as two separate residential units of day and night space that can be folded together with a large terrace. The living area consists of a kitchen and dining room with a living area, while the night area consists of three bedrooms with private bathrooms. The floor plan is complemented by a hallway, a guest wc, a laundry room and a technical room.

Heating/cooling of the house is provided by air conditioners, Nordic radiators and solid fuel stoves in salon space. The garden is fenced and landscaped and contains a heated salt water pool of 32 m² with a sun deck paved with R11 anti-slip ceramic and parking spaces.