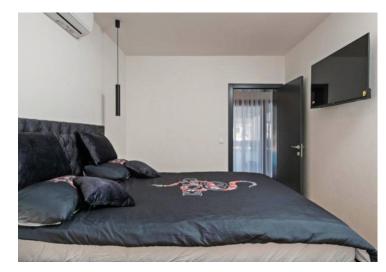

The newly built in 2022-2023 one-story villa with clean lines was built with quality materials.

The villa has carpentry with three-layer metallized glass, laminated internal doors and burglar-proof entrance doors. Thanks to the large glass surfaces, daylight is used to the maximum. The concept of an L-shaped floor plan is clearly defined. It is designed as two separate residential units of day and night space that can be folded together with a large terrace. The living area consists of a kitchen and dining room with a living area, while the night area consists of three bedrooms with private bathrooms. The floor plan is complemented by a hallway, a guest wc, a laundry room and a technical room.

Heating/cooling of the house is provided by air conditioners, Nordic radiators and solid fuel stoves in salon space. The garden is fenced and landscaped and contains a heated salt water pool of 32 m² with a sun deck paved with R11 anti-slip ceramic and parking spaces.