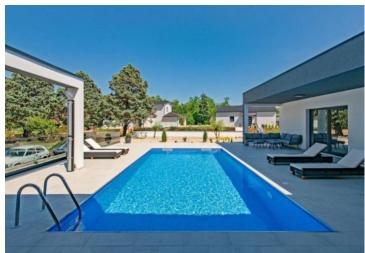

Heating/cooling of the house is provided by air conditioners, Nordic radiators and solid fuel stoves in salon space. The garden is fenced and landscaped and contains a heated salt water pool of 32 m² with a sun deck paved with R11 anti-slip ceramic and parking spaces.