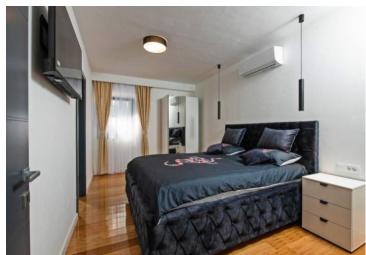

The newly built in 2022-2023 one-story villa with clean lines was built with quality materials.

The villa has carpentry with three-layer metallized glass, laminated internal doors and burglar-proof entrance doors. Thanks to the large glass surfaces, daylight is used to the maximum. The concept of an L-shaped floor plan is clearly defined. It is designed as two separate residential units of day and night space that can be folded together with a large terrace. The living area consists of a kitchen and dining room with a living area, while the night area consists of three bedrooms with private bathrooms. The floor plan is complemented by a hallway, a guest wc, a laundry room and a technical room.

Heating/cooling of the house is provided by air conditioners, Nordic radiators and solid fuel stoves in salon space. The garden is fenced and landscaped and contains a heated salt water pool of 32 m² with a sun deck paved with R11 anti-slip ceramic and parking spaces.