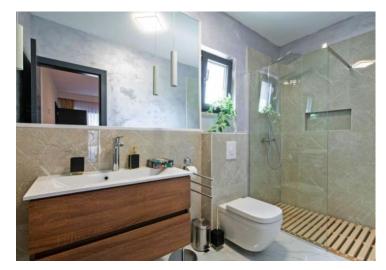

The newly built in 2022-2023 one-story villa with clean lines was built with quality materials.

The villa has carpentry with three-layer metallized glass, laminated internal doors and burglar-proof entrance doors. Thanks to the large glass surfaces, daylight is used to the maximum. The concept of an L-shaped floor plan is clearly defined. It is designed as two separate residential units of day and night space that can be folded together with a large terrace. The living area consists of a kitchen and dining room with a living area, while the night area consists of three bedrooms with private bathrooms. The floor plan is complemented by a hallway, a guest wc, a laundry room and a technical room.

Heating/cooling of the house is provided by air conditioners, Nordic radiators and solid fuel stoves in salon space. The garden is fenced and landscaped and contains a heated salt water pool of 32 m² with a sun deck paved with R11 anti-slip ceramic and parking spaces.