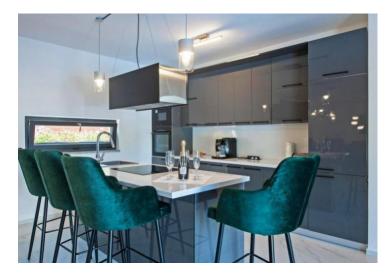

The newly built in 2022-2023 one-story villa with clean lines was built with quality materials.

The villa has carpentry with three-layer metallized glass, laminated internal doors and burglar-proof entrance doors. Thanks to the large glass surfaces, daylight is used to the maximum. The concept of an L-shaped floor plan is clearly defined. It is designed as two separate residential units of day and night space that can be folded together with a large terrace. The living area consists of a kitchen and dining room with a living area, while the night area consists of three bedrooms with private bathrooms. The floor plan is complemented by a hallway, a guest wc, a laundry room and a technical room.

Heating/cooling of the house is provided by air conditioners, Nordic radiators and solid fuel stoves in salon space. The garden is fenced and landscaped and contains a heated salt water pool of 32 m² with a sun deck paved with R11 anti-slip ceramic and parking spaces.