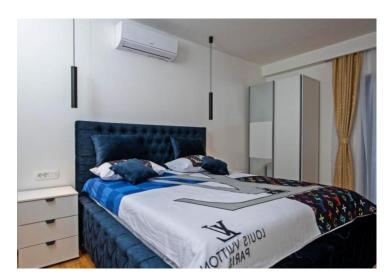

The newly built in 2022-2023 one-story villa with clean lines was built with quality materials.

The villa has carpentry with three-layer metallized glass, laminated internal doors and burglar-proof entrance doors. Thanks to the large glass surfaces, daylight is used to the maximum. The concept of an L-shaped floor plan is clearly defined. It is designed as two separate residential units of day and night space that can be folded together with a large terrace. The living area consists of a kitchen and dining room with a living area, while the night area consists of three bedrooms with private bathrooms. The floor plan is complemented by a hallway, a guest wc, a laundry room and a technical room.

Heating/cooling of the house is provided by air conditioners, Nordic radiators and solid fuel stoves in salon space. The garden is fenced and landscaped and contains a heated salt water pool of 32 m² with a sun deck paved with R11 anti-slip ceramic and parking spaces.