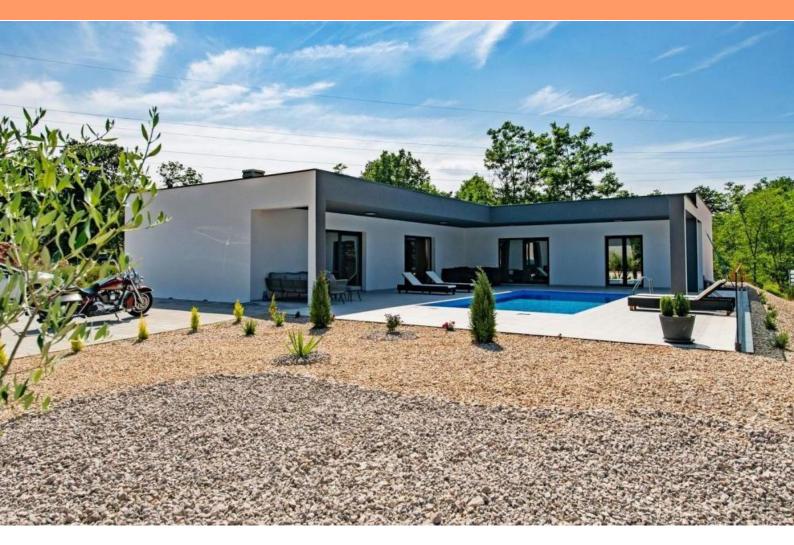

Ref RE-U-26448
Type Villa

Region Istria > Rabac-Labin

LocationLabinFront lineNoSea viewNo

Distance to sea10000 mFloorspace187 sqmPlot size824 sqm

No. of bedrooms 3 No. of bathrooms 3

**Price** € 581 000

Elegant villa with swimming pool in Rabac area, 10 km from the sea! Land plot is 824 sq.m. Villa is 187 sq.m.large.

The newly built in 2022-2023 one-story villa with clean lines was built with quality materials.

The villa has carpentry with three-layer metallized glass, laminated internal doors and burglar-proof entrance doors. Thanks to the large glass surfaces, daylight is used to the maximum. The concept of an L-shaped floor plan is clearly defined. It is designed as two separate residential units of day and night space that can be folded together with a large terrace. The living area consists of a kitchen and dining room with a living area, while the night area consists of three bedrooms with private bathrooms. The floor plan is complemented by a hallway, a guest wc, a laundry room and a technical room.

Heating/cooling of the house is provided by air conditioners, Nordic radiators and solid fuel stoves in salon space. The garden is fenced and landscaped and contains a heated salt water pool of 32 m² with a sun deck paved with R11 anti-slip ceramic and parking spaces.

This modern villa with a modern architectural expression in an extremely quiet location is an ideal property for family life or as an investment opportunity for the purpose of tourist rental.

Overall additional expenses borne by the Buyer of real estate in Croatia are around 7% of property cost in total, which includes: property transfer tax (3% of property value), agency/brokerage commission (3%+VAT on commission), advocate fee (cca 1%), notary fee, court registration fee and official certified translation expenses. Agency/brokerage agreement is signed prior to visiting properties.