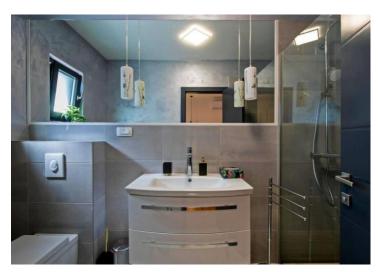

The newly built in 2022-2023 one-story villa with clean lines was built with quality materials.

The villa has carpentry with three-layer metallized glass, laminated internal doors and burglar-proof entrance doors. Thanks to the large glass surfaces, daylight is used to the maximum. The concept of an L-shaped floor plan is clearly defined. It is designed as two separate residential units of day and night space that can be folded together with a large terrace. The living area consists of a kitchen and dining room with a living area, while the night area consists of three bedrooms with private bathrooms. The floor plan is complemented by a hallway, a guest wc, a laundry room and a technical room.