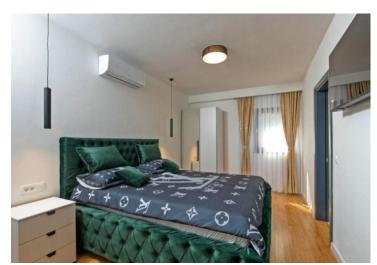

The newly built in 2022-2023 one-story villa with clean lines was built with quality materials.

The villa has carpentry with three-layer metallized glass, laminated internal doors and burglar-proof entrance doors. Thanks to the large glass surfaces, daylight is used to the maximum. The concept of an L-shaped floor plan is clearly defined. It is designed as two separate residential units of day and night space that can be folded together with a large terrace. The living area consists of a kitchen and dining room with a living area, while the night area consists of three bedrooms with private bathrooms. The floor plan is complemented by a hallway, a guest wc, a laundry room and a technical room.