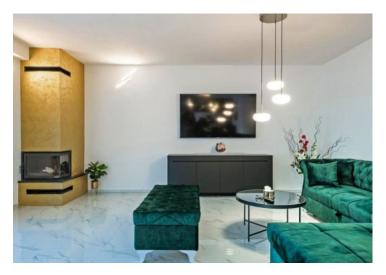

The newly built in 2022-2023 one-story villa with clean lines was built with quality materials.

The villa has carpentry with three-layer metallized glass, laminated internal doors and burglar-proof entrance doors. Thanks to the large glass surfaces, daylight is used to the maximum. The concept of an L-shaped floor plan is clearly defined. It is designed as two separate residential units of day and night space that can be folded together with a large terrace. The living area consists of a kitchen and dining room with a living area, while the night area consists of three bedrooms with private bathrooms. The floor plan is complemented by a hallway, a guest wc, a laundry room and a technical room.

Heating/cooling of the house is provided by air conditioners, Nordic radiators and solid fuel stoves in salon space. The garden is fenced and landscaped and contains a heated salt water pool of 32 m² with a sun deck paved with R11 anti-slip ceramic and parking spaces.