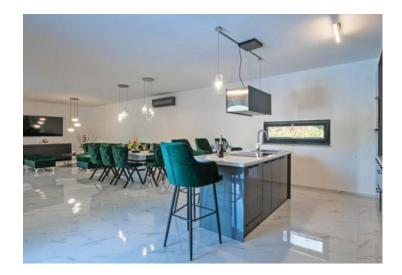

The newly built in 2022-2023 one-story villa with clean lines was built with quality materials.

The villa has carpentry with three-layer metallized glass, laminated internal doors and burglar-proof entrance doors. Thanks to the large glass surfaces, daylight is used to the maximum. The concept of an L-shaped floor plan is clearly defined. It is designed as two separate residential units of day and night space that can be folded together with a large terrace. The living area consists of a kitchen and dining room with a living area, while the night area consists of three bedrooms with private bathrooms. The floor plan is complemented by a hallway, a guest wc, a laundry room and a technical room.

Heating/cooling of the house is provided by air conditioners, Nordic radiators and solid fuel stoves in salon space. The garden is fenced and landscaped and contains a heated salt water pool of 32 m² with a sun deck paved with R11 anti-slip ceramic and parking spaces.