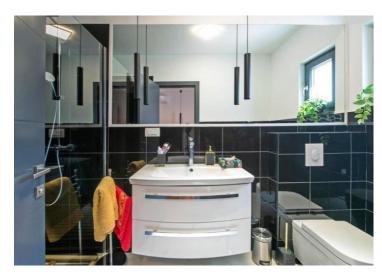

The newly built in 2022-2023 one-story villa with clean lines was built with quality materials.

The villa has carpentry with three-layer metallized glass, laminated internal doors and burglar-proof entrance doors. Thanks to the large glass surfaces, daylight is used to the maximum. The concept of an L-shaped floor plan is clearly defined. It is designed as two separate residential units of day and night space that can be folded together with a large terrace. The living area consists of a kitchen and dining room with a living area, while the night area consists of three bedrooms with private bathrooms. The floor plan is complemented by a hallway, a guest wc, a laundry room and a technical room.