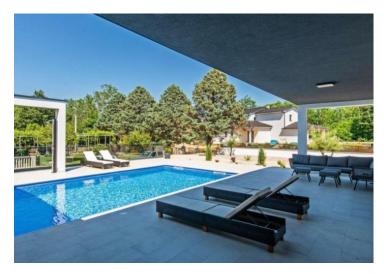

Heating/cooling of the house is provided by air conditioners, Nordic radiators and solid fuel stoves in salon space. The garden is fenced and landscaped and contains a heated salt water pool of 32 m² with a sun deck paved with R11 anti-slip ceramic and parking spaces.