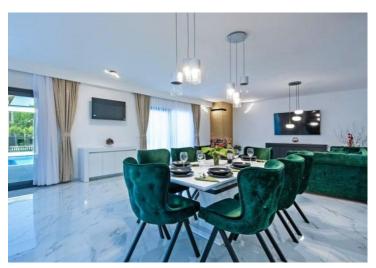

The newly built in 2022-2023 one-story villa with clean lines was built with quality materials.

The villa has carpentry with three-layer metallized glass, laminated internal doors and burglar-proof entrance doors. Thanks to the large glass surfaces, daylight is used to the maximum. The concept of an L-shaped floor plan is clearly defined. It is designed as two separate residential units of day and night space that can be folded together with a large terrace. The living area consists of a kitchen and dining room with a living area, while the night area consists of three bedrooms with private bathrooms. The floor plan is complemented by a hallway, a guest wc, a laundry room and a technical room.

Heating/cooling of the house is provided by air conditioners, Nordic radiators and solid fuel stoves in salon space. The garden is fenced and landscaped and contains a heated salt water pool of 32 m² with a sun deck paved with R11 anti-slip ceramic and parking spaces.