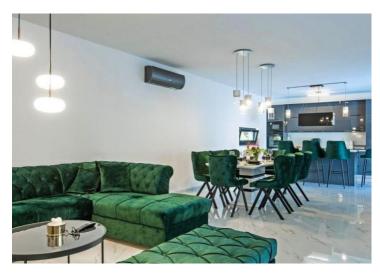

The newly built in 2022-2023 one-story villa with clean lines was built with quality materials.

The villa has carpentry with three-layer metallized glass, laminated internal doors and burglar-proof entrance doors. Thanks to the large glass surfaces, daylight is used to the maximum. The concept of an L-shaped floor plan is clearly defined. It is designed as two separate residential units of day and night space that can be folded together with a large terrace. The living area consists of a kitchen and dining room with a living area, while the night area consists of three bedrooms with private bathrooms. The floor plan is complemented by a hallway, a guest wc, a laundry room and a technical room.

Heating/cooling of the house is provided by air conditioners, Nordic radiators and solid fuel stoves in salon space. The garden is fenced and landscaped and contains a heated salt water pool of 32 m² with a sun deck paved with R11 anti-slip ceramic and parking spaces.