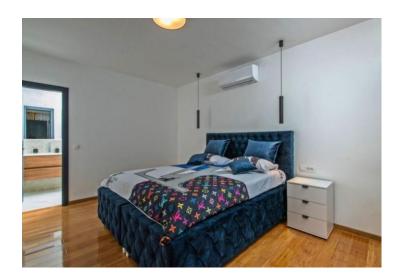

The newly built in 2022-2023 one-story villa with clean lines was built with quality materials.

The villa has carpentry with three-layer metallized glass, laminated internal doors and burglar-proof entrance doors. Thanks to the large glass surfaces, daylight is used to the maximum. The concept of an L-shaped floor plan is clearly defined. It is designed as two separate residential units of day and night space that can be folded together with a large terrace. The living area consists of a kitchen and dining room with a living area, while the night area consists of three bedrooms with private bathrooms. The floor plan is complemented by a hallway, a guest wc, a laundry room and a technical room.

Heating/cooling of the house is provided by air conditioners, Nordic radiators and solid fuel stoves in salon space. The garden is fenced and landscaped and contains a heated salt water pool of 32 m² with a sun deck paved with R11 anti-slip ceramic and parking spaces.