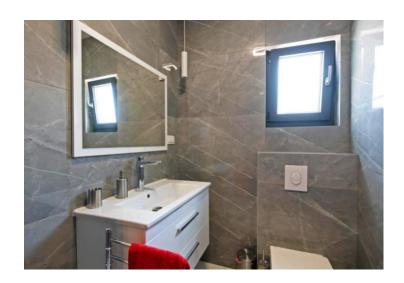

The newly built in 2022-2023 one-story villa with clean lines was built with quality materials.

The villa has carpentry with three-layer metallized glass, laminated internal doors and burglar-proof entrance doors. Thanks to the large glass surfaces, daylight is used to the maximum. The concept of an L-shaped floor plan is clearly defined. It is designed as two separate residential units of day and night space that can be folded together with a large terrace. The living area consists of a kitchen and dining room with a living area, while the night area consists of three bedrooms with private bathrooms. The floor plan is complemented by a hallway, a guest wc, a laundry room and a technical room.