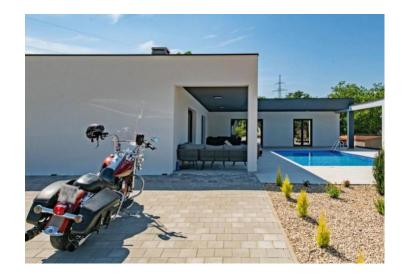

The newly built in 2022-2023 one-story villa with clean lines was built with quality materials.

The villa has carpentry with three-layer metallized glass, laminated internal doors and burglar-proof entrance doors. Thanks to the large glass surfaces, daylight is used to the maximum. The concept of an L-shaped floor plan is clearly defined. It is designed as two separate residential units of day and night space that can be folded together with a large terrace. The living area consists of a kitchen and dining room with a living area, while the night area consists of three bedrooms with private bathrooms. The floor plan is complemented by a hallway, a guest wc, a laundry room and a technical room.

This modern villa with a modern architectural expression in an extremely quiet location is an ideal property for family life or as an investment opportunity for the purpose of tourist rental.

Overall additional expenses borne by the Buyer of real estate in Croatia are around 7% of property cost in total, which includes: property transfer tax (3% of property value), agency/brokerage commission (3%+VAT on commission), advocate fee (cca 1%), notary fee, court registration fee and official certified translation expenses. Agency/brokerage agreement is signed prior to visiting properties.