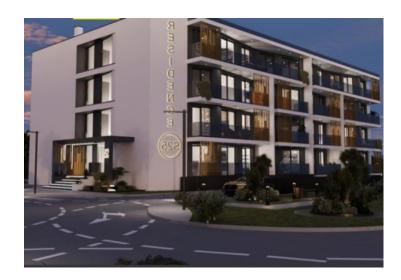

## **Apartment** Poreč, Istria

Luxury apartment of 84m2, new building 800 m from the sea in Porec!

We offer an apartment which consists of an entrance hall, toilet, kitchen and living room, bathroom, hallway, 2 bedrooms, balcony. The apartment has a storage room (19) and a garage parking space.

Apartment equipment: Heating and cooling is via inverter air conditioners in each room. Top-quality Italian ceramics and first-class laminates, entrance security doors with coded keys, residential carpentry made of high-quality PVC/ALU profiles glazed with double IZO glass filled with argon, electric underfloor heating in the bathrooms, etc. All apartments will have spacious and covered balconies from which will offer an unforgettable view of the sea and the city of Poreč.