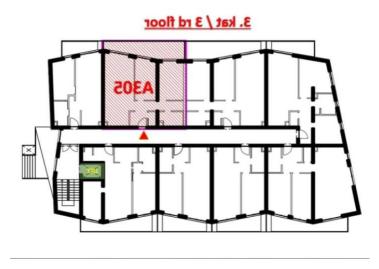

## **Apartment** Poreč, Istria

Luxury apartment of 84m2, new building 800 m from the sea in Porec!

We offer an apartment which consists of an entrance hall, toilet, kitchen and living room, bathroom, hallway, 2 bedrooms, balcony. The apartment has a storage room (19) and a garage parking space.

## **Apartment** Poreč, Istria

| površina             | kf  | površina |      | prostorija |    |
|----------------------|-----|----------|------|------------|----|
| 8.49 m <sup>2</sup>  | 1   | 8.49     | DNIK | ULAZNI HO  | 01 |
| 1.60 m <sup>2</sup>  | 1   | 1.60     |      | JW         | 02 |
| 4.92 m <sup>2</sup>  | 1   | 4.92     |      | KUHINJA    | 80 |
| 4.50 m <sup>2</sup>  | 1   | 4.50     | A    | KUPAONIC   | 40 |
| 1.29 m <sup>2</sup>  | 1   | 1.29     |      | IZBA       | 05 |
| 21.73 m <sup>2</sup> | 1   | 21.73    |      | BORAVAK    | 90 |
| 12.69 m <sup>2</sup> | 1   | 12.69    |      | S0BA 1     | F0 |
| 11.58 m <sup>2</sup> | 1   | 11.58    |      | SOBA 2     | 80 |
| 6.90 m <sup>2</sup>  | 0.5 | 13.79    |      | BALKON     | 60 |
| 73.70 m <sup>2</sup> |     | 80.59    |      | STAN       |    |
| 8.91 m <sup>2</sup>  | 0.5 | 17.82    | 25   | PGM        | 10 |
| 1.88 m²              | 0.5 | 3.75     | 8    | SPREM.     | 11 |
| 84.49 m²             |     | 102.16   |      | UKUPNO     | +  |