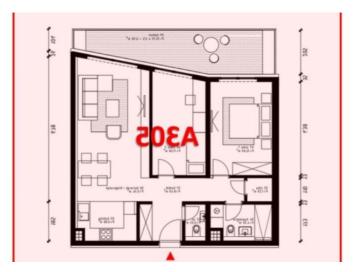

## **Apartment** Poreč, Istria

| površina             | kf  | površina |      | prostorija |    |
|----------------------|-----|----------|------|------------|----|
| 8.49 m <sup>2</sup>  | 1   | 8.49     | DNIK | ULAZNI HO  | 01 |
| 1.60 m <sup>2</sup>  | 1   | 1.60     |      | JW         | 02 |
| 4.92 m <sup>2</sup>  | 1   | 4.92     |      | KUHINJA    | 80 |
| 4.50 m <sup>2</sup>  | 1   | 4.50     | A    | KUPAONIC   | 40 |
| 1.29 m <sup>2</sup>  | 1   | 1.29     |      | IZBA       | 05 |
| 21.73 m <sup>2</sup> | 1   | 21.73    |      | BORAVAK    | 90 |
| 12.69 m <sup>2</sup> | 1   | 12.69    |      | S0BA 1     | F0 |
| 11.58 m <sup>2</sup> | 1   | 11.58    |      | SOBA 2     | 80 |
| 6.90 m <sup>2</sup>  | 0.5 | 13.79    |      | BALKON     | 60 |
| 73.70 m <sup>2</sup> |     | 80.59    |      | STAN       |    |
| 8.91 m <sup>2</sup>  | 0.5 | 17.82    | 25   | PGM        | 10 |
| 1.88 m²              | 0.5 | 3.75     | 8    | SPREM.     | 11 |
| 84.49 m²             |     | 102.16   |      | UKUPNO     | +  |