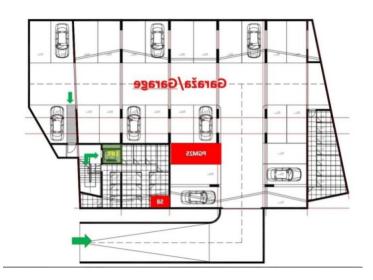

## **Apartment** Poreč, Istria

Luxury apartment of 84m2, new building 800 m from the sea in Porec!

We offer an apartment which consists of an entrance hall, toilet, kitchen and living room, bathroom, hallway, 2 bedrooms, balcony. The apartment has a storage room (19) and a garage parking space.