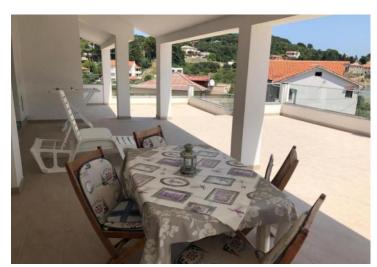

On the ground floor is an apartment with a kitchen, a spacious living room, 3 bedrooms, three bathrooms, two smaller storage rooms and another smaller room, with an outdoor terrace over the entire floor with a direct view of the sea.