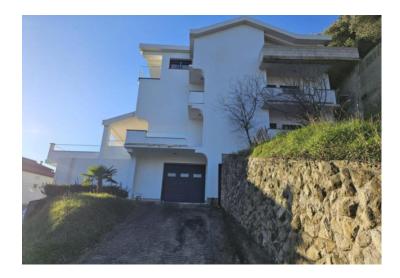

**Price** € 850 000

Discover beautiful Rab island with us and visit apart-house in Palit 30 meters from the sea, with wonderful sea views!

Total area is 550 sq.m.

This touritic property is spread over four floors - basement, ground floor, first floor and high attic. In the basement there are 4 covered parking spaces, 2 garages and 3 smaller business spaces.