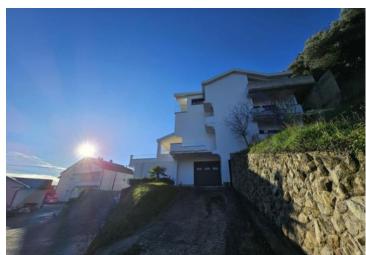

Ref RE-U-26056 Type Mini-hotel Region Karlobag Location Palit, Rab **Front line** No Sea view Yes **Distance to sea** 30 m **Floorspace** 550 sqm Plot size 1220 sqm

No. of bedrooms 7
No. of bathrooms 7

**Price** € 850 000

Discover beautiful Rab island with us and visit apart-house in Palit 30 meters from the sea, with wonderful sea views!

Total area is 550 sq.m.

This touritic property is spread over four floors - basement, ground floor, first floor and high attic. In the basement there are 4 covered parking spaces, 2 garages and 3 smaller business spaces.