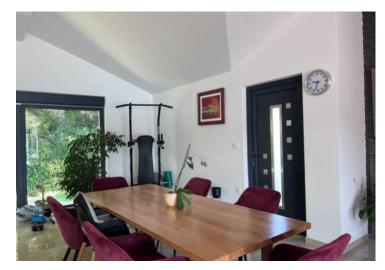

On the ground floor is an apartment with a kitchen, a spacious living room, 3 bedrooms, three bathrooms, two smaller storage rooms and another smaller room, with an outdoor terrace over the entire floor with a direct view of the sea.

The first floor consists of 4 apartments, of which 2 are studio apartments and 1 one-bedroom and 1 two-bedroom apartment.

The loft has been renovated and contains a kitchen, dining room and living room, two bedrooms, a walk-in closet and a bathroom.