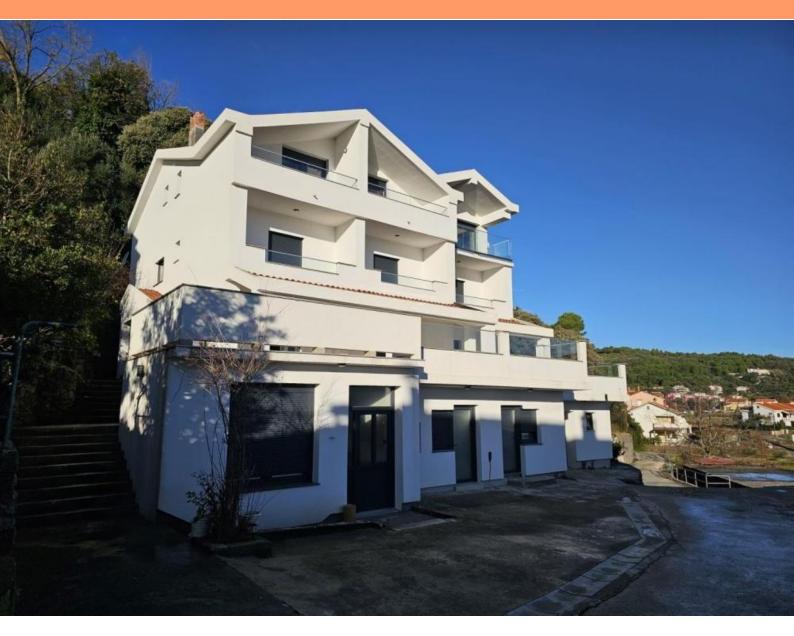

Ref RE-U-26056 Type Mini-hotel Region Karlobag Location Palit, Rab **Front line** No Sea view Yes **Distance to sea** 30 m **Floorspace** 550 sqm Plot size 1220 sqm

No. of bedrooms 7
No. of bathrooms 7

**Price** € 850 000

Discover beautiful Rab island with us and visit apart-house in Palit 30 meters from the sea, with wonderful sea views!

Total area is 550 sq.m.

This touritic property is spread over four floors - basement, ground floor, first floor and high attic. In the basement there are 4 covered parking spaces, 2 garages and 3 smaller business spaces.