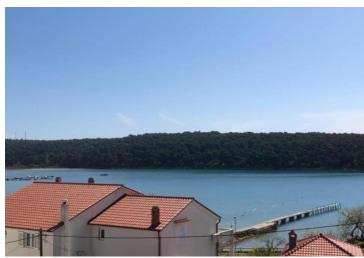

**Price** € 850 000

Discover beautiful Rab island with us and visit apart-house in Palit 30 meters from the sea, with wonderful sea views!

Total area is 550 sq.m.

This touritic property is spread over four floors - basement, ground floor, first floor and high attic. In the basement there are 4 covered parking spaces, 2 garages and 3 smaller business spaces.

The apartment in the attic has a unique view of the sea. This apartment house already has a well-established tourist rental business.

On the land plot of 1220 m2 there is the possibility of building a swimming pool.