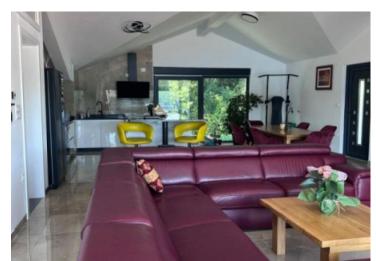

On the ground floor is an apartment with a kitchen, a spacious living room, 3 bedrooms, three bathrooms, two smaller storage rooms and another smaller room, with an outdoor terrace over the entire floor with a direct view of the sea.

The first floor consists of 4 apartments, of which 2 are studio apartments and 1 one-bedroom and 1 two-bedroom apartment.

The loft has been renovated and contains a kitchen, dining room and living room, two bedrooms, a walk-in closet and a bathroom.