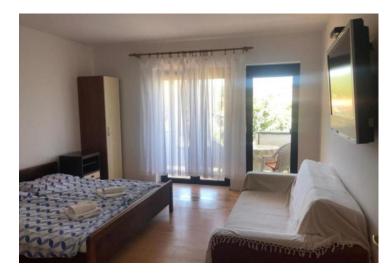

The first floor consists of 4 apartments, of which 2 are studio apartments and 1 one-bedroom and 1 two-bedroom apartment.

The loft has been renovated and contains a kitchen, dining room and living room, two bedrooms, a walk-in closet and a bathroom.