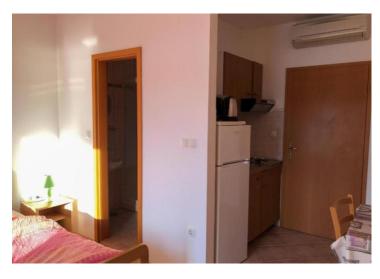

On the ground floor is an apartment with a kitchen, a spacious living room, 3 bedrooms, three bathrooms, two smaller storage rooms and another smaller room, with an outdoor terrace over the entire floor with a direct view of the sea.

The first floor consists of 4 apartments, of which 2 are studio apartments and 1 one-bedroom and 1 two-bedroom apartment.

The loft has been renovated and contains a kitchen, dining room and living room, two bedrooms, a walk-in closet and a bathroom.