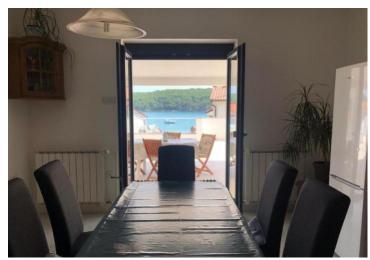

On the ground floor is an apartment with a kitchen, a spacious living room, 3 bedrooms, three bathrooms, two smaller storage rooms and another smaller room, with an outdoor terrace over the entire floor with a direct view of the sea.

The apartment in the attic has a unique view of the sea. This apartment house already has a well-established tourist rental business.

On the land plot of 1220 m2 there is the possibility of building a swimming pool.