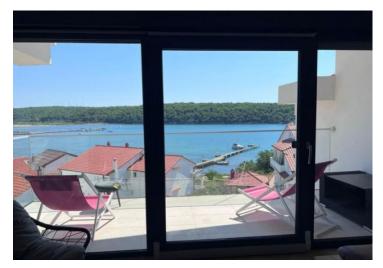

**Price** € 850 000

Discover beautiful Rab island with us and visit apart-house in Palit 30 meters from the sea, with wonderful sea views!

Total area is 550 sq.m.

This touritic property is spread over four floors - basement, ground floor, first floor and high attic. In the basement there are 4 covered parking spaces, 2 garages and 3 smaller business spaces.

The apartment in the attic has a unique view of the sea. This apartment house already has a well-established tourist rental business.

On the land plot of 1220 m2 there is the possibility of building a swimming pool.