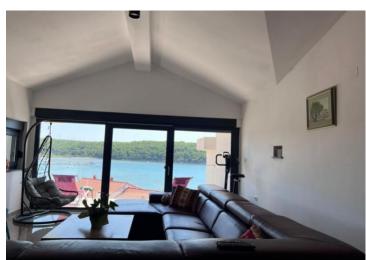

On the ground floor is an apartment with a kitchen, a spacious living room, 3 bedrooms, three bathrooms, two smaller storage rooms and another smaller room, with an outdoor terrace over the entire floor with a direct view of the sea.

The apartment in the attic has a unique view of the sea. This apartment house already has a well-established tourist rental business.

On the land plot of 1220 m2 there is the possibility of building a swimming pool.