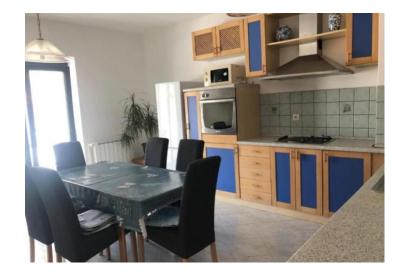

On the ground floor is an apartment with a kitchen, a spacious living room, 3 bedrooms, three bathrooms, two smaller storage rooms and another smaller room, with an outdoor terrace over the entire floor with a direct view of the sea.

The first floor consists of 4 apartments, of which 2 are studio apartments and 1 one-bedroom and 1 two-bedroom apartment.

The loft has been renovated and contains a kitchen, dining room and living room, two bedrooms, a walk-in closet and a bathroom.