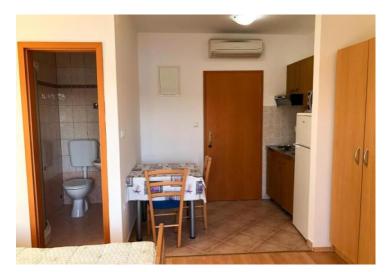

On the ground floor is an apartment with a kitchen, a spacious living room, 3 bedrooms, three bathrooms, two smaller storage rooms and another smaller room, with an outdoor terrace over the entire floor with a direct view of the sea.

The first floor consists of 4 apartments, of which 2 are studio apartments and 1 one-bedroom and 1 two-bedroom apartment.

The loft has been renovated and contains a kitchen, dining room and living room, two bedrooms, a walk-in closet and a bathroom.