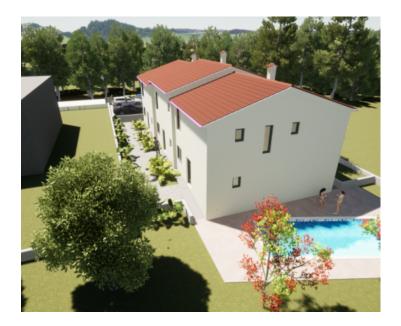

One of the apartments also has a swimming pool. Heating via air conditioning, but there is a possibility of agreement regarding the installation of underfloor heating.

As the apartments are under construction, the buyer can also participate in the selection of materials. The planned completion of construction is at the end of 2024.