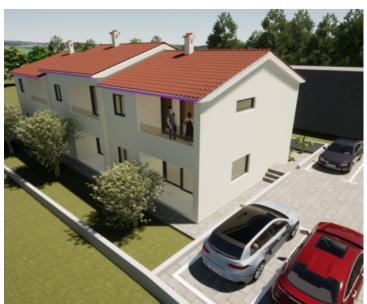

On the ground floor of 59.67 m2 there is an entrance hall, a living room with a dining room, a pantry, a kitchen, a bathroom and a covered terrace.

On the first floor of 53.11 m2 there is an entrance hall, two bedrooms, two bathrooms, a wardrobe and a covered terrace. Each of the apartments has two parking spaces.