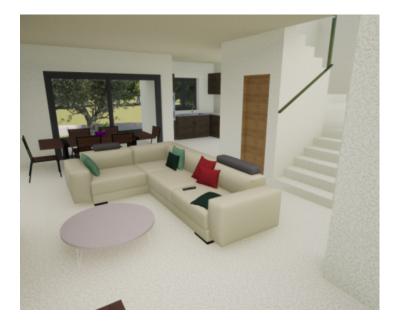

On the ground floor of 59.67 m2 there is an entrance hall, a living room with a dining room, a pantry, a kitchen, a bathroom and a covered terrace.

On the first floor of 53.11 m2 there is an entrance hall, two bedrooms, two bathrooms, a wardrobe and a covered terrace. Each of the apartments has two parking spaces.