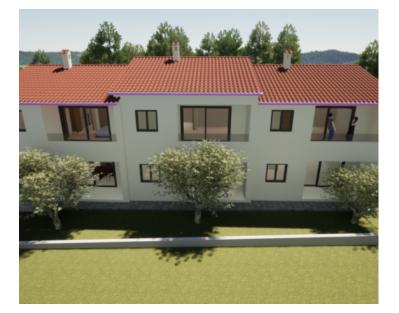

Although these are apartments in a building, each apartment looks like a separate house in a row, which extends its surface through the ground floor and first floor.

The apartments have an area of 112 m2.

On the ground floor of 59.67 m2 there is an entrance hall, a living room with a dining room, a pantry, a kitchen, a bathroom and a covered terrace.

On the first floor of 53.11 m2 there is an entrance hall, two bedrooms, two bathrooms, a wardrobe and a covered terrace. Each of the apartments has two parking spaces.