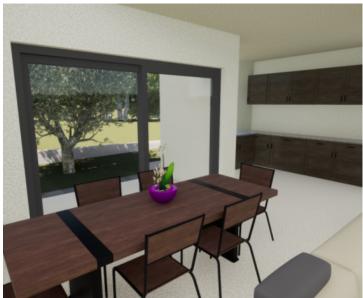

Although these are apartments in a building, each apartment looks like a separate house in a row, which extends its surface through the ground floor and first floor.

The apartments have an area of 112 m2.

On the ground floor of 59.67 m2 there is an entrance hall, a living room with a dining room, a pantry, a kitchen, a bathroom and a covered terrace.

On the first floor of 53.11 m2 there is an entrance hall, two bedrooms, two bathrooms, a wardrobe and a covered terrace. Each of the apartments has two parking spaces.