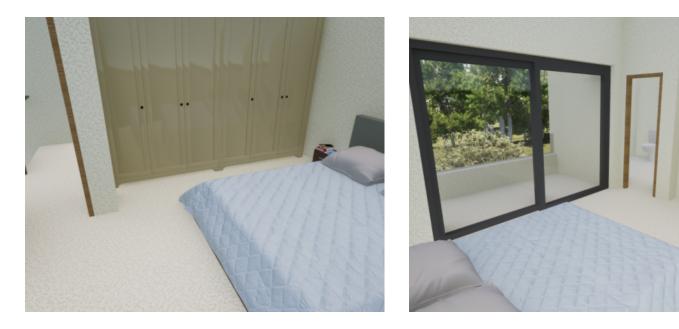

On the ground floor of 59.67 m2 there is an entrance hall, a living room with a dining room, a pantry, a kitchen, a bathroom and a covered terrace.

On the first floor of 53.11 m2 there is an entrance hall, two bedrooms, two bathrooms, a wardrobe and a covered terrace. Each of the apartments has two parking spaces.