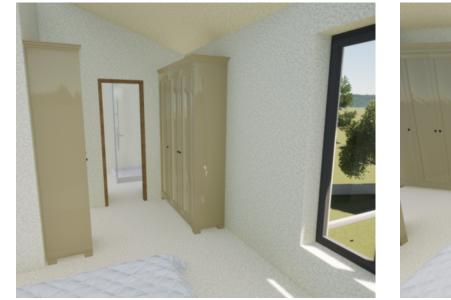

On the ground floor of 59.67 m2 there is an entrance hall, a living room with a dining room, a pantry, a kitchen, a bathroom and a covered terrace.

On the first floor of 53.11 m2 there is an entrance hall, two bedrooms, two bathrooms, a wardrobe and a covered terrace. Each of the apartments has two parking spaces.