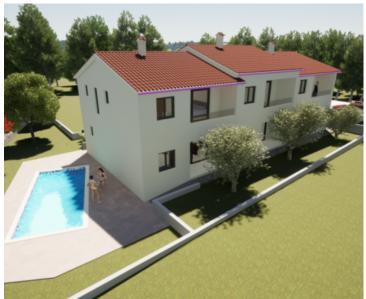

Two-bedroom apartment in a new building, 1 km from the sea, in Liznjan!

Only 1 km from the sea, there is a new residence with 3 apartments for sale. They are more like town-houses. Two apartments are without a swimming pool, and one is with a swimming pool.

Although these are apartments in a building, each apartment looks like a separate house in a row, which extends its surface through the ground floor and first floor.

The apartments have an area of 112 m2.

One of the apartments also has a swimming pool. Heating via air conditioning, but there is a possibility of agreement regarding the installation of underfloor heating.

As the apartments are under construction, the buyer can also participate in the selection of materials. The planned completion of construction is at the end of 2024.