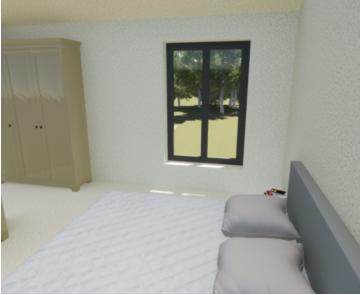

On the ground floor of 59.67 m2 there is an entrance hall, a living room with a dining room, a pantry, a kitchen, a bathroom and a covered terrace.

On the first floor of 53.11 m2 there is an entrance hall, two bedrooms, two bathrooms, a wardrobe and a covered terrace. Each of the apartments has two parking spaces.