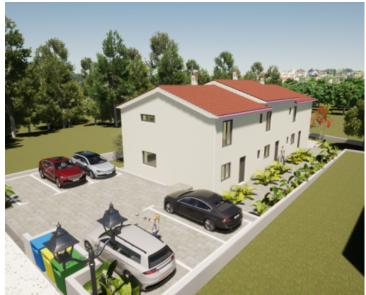

On the ground floor of 59.67 m2 there is an entrance hall, a living room with a dining room, a pantry, a kitchen, a bathroom and a covered terrace.

On the first floor of 53.11 m2 there is an entrance hall, two bedrooms, two bathrooms, a wardrobe and a covered terrace. Each of the apartments has two parking spaces.