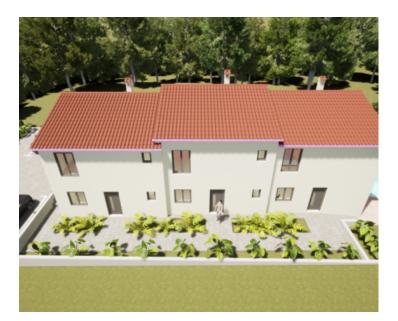

Two-bedroom apartment in a new building, 1 km from the sea, in Liznjan!

Only 1 km from the sea, there is a new residence with 3 apartments for sale. They are more like town-houses. Two apartments are without a swimming pool, and one is with a swimming pool.

Although these are apartments in a building, each apartment looks like a separate house in a row, which extends its surface through the ground floor and first floor.

The apartments have an area of 112 m2.

On the ground floor of 59.67 m2 there is an entrance hall, a living room with a dining room, a pantry, a kitchen, a bathroom and a covered terrace.

On the first floor of 53.11 m2 there is an entrance hall, two bedrooms, two bathrooms, a wardrobe and a covered terrace. Each of the apartments has two parking spaces.