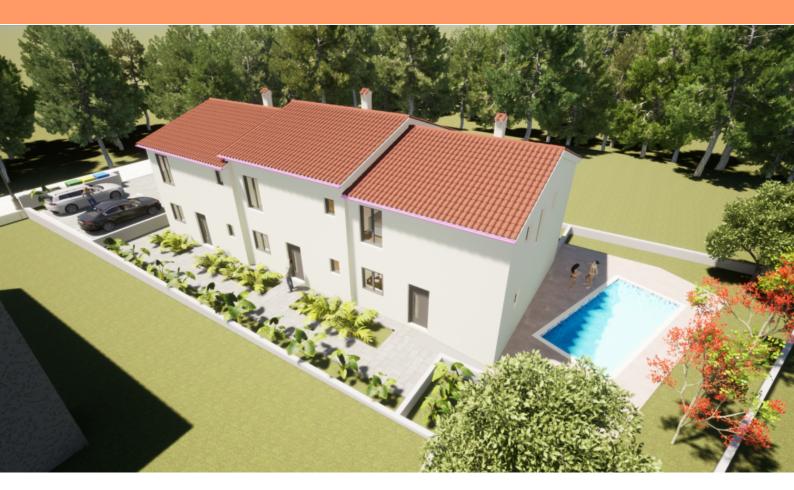

Two-bedroom apartment in a new building, 1 km from the sea, in Liznjan!

Only 1 km from the sea, there is a new residence with 3 apartments for sale. They are more like town-houses. Two apartments are without a swimming pool, and one is with a swimming pool.

Although these are apartments in a building, each apartment looks like a separate house in a row, which extends its surface through the ground floor and first floor.

The apartments have an area of 112 m2.

On the ground floor of 59.67 m2 there is an entrance hall, a living room with a dining room, a pantry, a kitchen, a bathroom and a covered terrace.

On the first floor of 53.11 m2 there is an entrance hall, two bedrooms, two bathrooms, a wardrobe and a covered terrace. Each of the apartments has two parking spaces.

One of the apartments also has a swimming pool. Heating via air conditioning, but there is a possibility of agreement regarding the installation of underfloor heating.

As the apartments are under construction, the buyer can also participate in the selection of materials. The planned completion of construction is at the end of 2024.