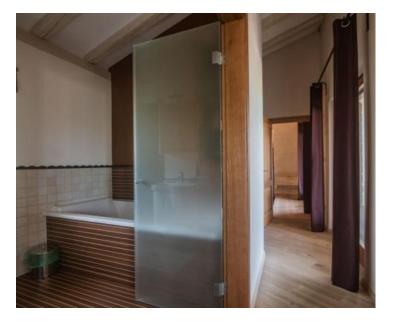

This beautiful villa itself spreads its surface through the ground floor and first floor.

The ground floor contains an open-concept living room, dining room and kitchen, internal storage and laundry room, technical room, guest toilet and two bedrooms with private bathrooms. The rooms have direct access to the garden and swimming pool.

On the first floor, passing through the gallery, there are two bedrooms, each with its own en suite bathroom, a French balcony and a view of the swimming pool and nature.

At the end of the gallery is the master bedroom with its own bathroom, a spacious walk-in closet and access to a terrace of approx. 50 m2, which has external stairs, thus offering direct access to the garden and pool. Solar panels were also installed. The heated swimming pool of 43 m2 with salt water contains a special cover that heats the pool using solar panels. It is ideal for use throughout the year. It also contains a hydromassage and a beautiful waterfall that will definitely soothe every part of your body.