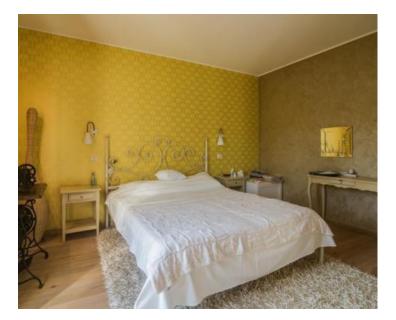

This beautiful villa itself spreads its surface through the ground floor and first floor.

The ground floor contains an open-concept living room, dining room and kitchen, internal storage and laundry room, technical room, guest toilet and two bedrooms with private bathrooms. The rooms have direct access to the garden and swimming pool.

On the first floor, passing through the gallery, there are two bedrooms, each with its own en suite bathroom, a French balcony and a view of the swimming pool and nature.

At the end of the gallery is the master bedroom with its own bathroom, a spacious walk-in closet and access to a terrace of approx. 50 m2, which has external stairs, thus offering direct access to the garden and pool. Solar panels were also installed. The heated swimming pool of 43 m2 with salt water contains a special cover that heats the pool using solar panels. It is ideal for use throughout the year. It also contains a hydromassage and a beautiful waterfall that will definitely soothe every part of your body.