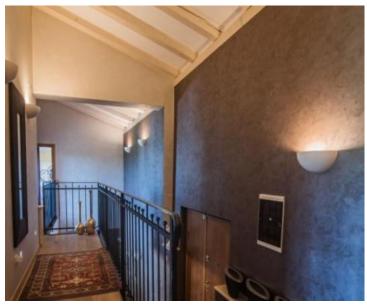

This beautiful villa itself spreads its surface through the ground floor and first floor.

The ground floor contains an open-concept living room, dining room and kitchen, internal storage and laundry room, technical room, guest toilet and two bedrooms with private bathrooms. The rooms have direct access to the garden and swimming pool.

On the first floor, passing through the gallery, there are two bedrooms, each with its own en suite bathroom, a French balcony and a view of the swimming pool and nature.

At the end of the gallery is the master bedroom with its own bathroom, a spacious walk-in closet and access to a terrace of approx. 50 m2, which has external stairs, thus offering direct access to the garden and pool. Solar panels were also installed. The heated swimming pool of 43 m2 with salt water contains a special cover that heats the pool using solar panels. It is ideal for use throughout the year. It also contains a hydromassage and a beautiful waterfall that will definitely soothe every part of your body.