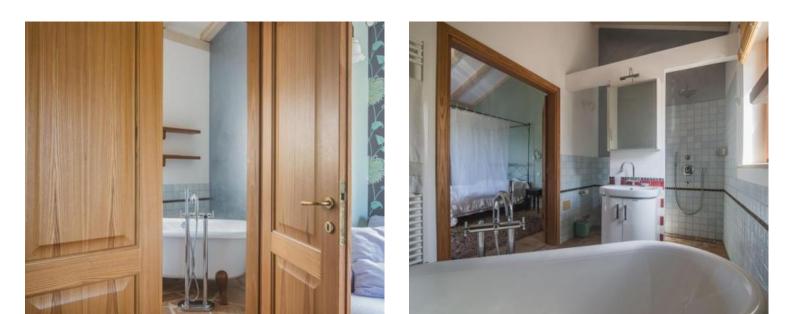

This beautiful villa itself spreads its surface through the ground floor and first floor.

The ground floor contains an open-concept living room, dining room and kitchen, internal storage and laundry room, technical room, guest toilet and two bedrooms with private bathrooms. The rooms have direct access to the garden and swimming pool.

On the first floor, passing through the gallery, there are two bedrooms, each with its own en suite bathroom, a French balcony and a view of the swimming pool and nature.

At the end of the gallery is the master bedroom with its own bathroom, a spacious walk-in closet and access to a terrace of approx. 50 m2, which has external stairs, thus offering direct access to the garden and pool. Solar panels were also installed. The heated swimming pool of 43 m2 with salt water contains a special cover that heats the pool using solar panels. It is ideal for use throughout the year. It also contains a hydromassage and a beautiful waterfall that will definitely soothe every part of your body.