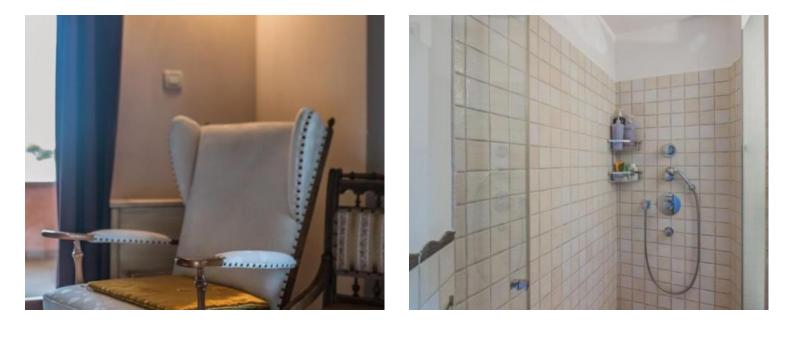

This beautiful villa itself spreads its surface through the ground floor and first floor.

The ground floor contains an open-concept living room, dining room and kitchen, internal storage and laundry room, technical room, guest toilet and two bedrooms with private bathrooms. The rooms have direct access to the garden and swimming pool.

On the first floor, passing through the gallery, there are two bedrooms, each with its own en suite bathroom, a French balcony and a view of the swimming pool and nature.

At the end of the gallery is the master bedroom with its own bathroom, a spacious walk-in closet and access to a terrace of approx. 50 m2, which has external stairs, thus offering direct access to the garden and pool. Solar panels were also installed. The heated swimming pool of 43 m2 with salt water contains a special cover that heats the pool using solar panels. It is ideal for use throughout the year. It also contains a hydromassage and a beautiful waterfall that will definitely soothe every part of your body.