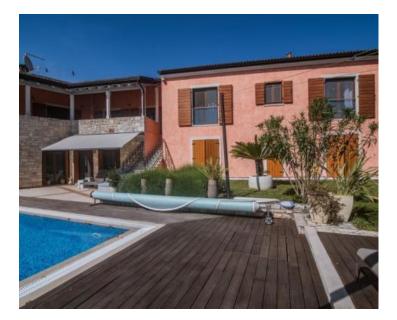

Spacious villa with a large building plot and swimming pool in Rovinj - 5 km from the sea!

The area of the villa is 388 m2, with a spacious garden of 5,383 m2, which, together with the villa, forms a unique whole with many possibilities in the future.

On the first floor, passing through the gallery, there are two bedrooms, each with its own en suite bathroom, a French balcony and a view of the swimming pool and nature.

At the end of the gallery is the master bedroom with its own bathroom, a spacious walk-in closet and access to a terrace of approx. 50 m2, which has external stairs, thus offering direct access to the garden and pool. Solar panels were also installed. The heated swimming pool of 43 m2 with salt water contains a special cover that heats the pool using solar panels. It is ideal for use throughout the year. It also contains a hydromassage and a beautiful waterfall that will definitely soothe every part of your body.