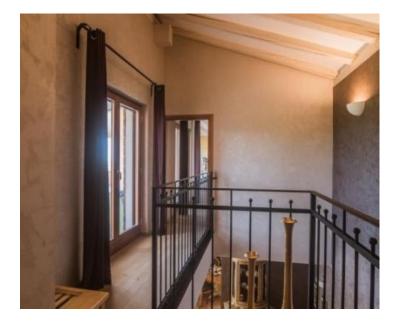

This beautiful villa itself spreads its surface through the ground floor and first floor.

The ground floor contains an open-concept living room, dining room and kitchen, internal storage and laundry room, technical room, guest toilet and two bedrooms with private bathrooms. The rooms have direct access to the garden and swimming pool.

On the first floor, passing through the gallery, there are two bedrooms, each with its own en suite bathroom, a French balcony and a view of the swimming pool and nature.

At the end of the gallery is the master bedroom with its own bathroom, a spacious walk-in closet and access to a terrace of approx. 50 m2, which has external stairs, thus offering direct access to the garden and pool. Solar panels were also installed. The heated swimming pool of 43 m2 with salt water contains a special cover that heats the pool using solar panels. It is ideal for use throughout the year. It also contains a hydromassage and a beautiful waterfall that will definitely soothe every part of your body.