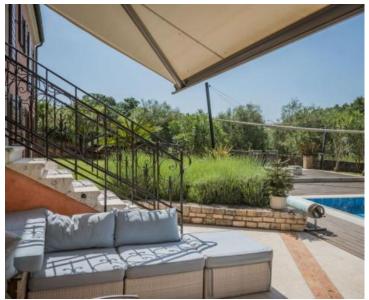

On the first floor, passing through the gallery, there are two bedrooms, each with its own en suite bathroom, a French balcony and a view of the swimming pool and nature.

At the end of the gallery is the master bedroom with its own bathroom, a spacious walk-in closet and access to a terrace of approx. 50 m2, which has external stairs, thus offering direct access to the garden and pool. Solar panels were also installed. The heated swimming pool of 43 m2 with salt water contains a special cover that heats the pool using solar panels. It is ideal for use throughout the year. It also contains a hydromassage and a beautiful waterfall that will definitely soothe every part of your body.