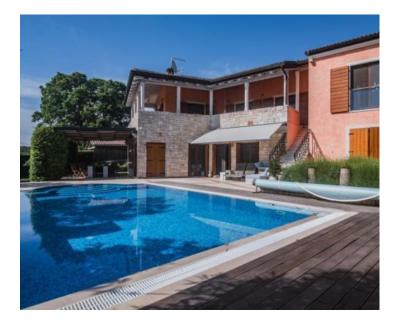

Spacious villa with a large building plot and swimming pool in Rovinj - 5 km from the sea!

The area of the villa is 388 m2, with a spacious garden of 5,383 m2, which, together with the villa, forms a unique whole with many possibilities in the future.

This beautiful villa itself spreads its surface through the ground floor and first floor.

The ground floor contains an open-concept living room, dining room and kitchen, internal storage and laundry room, technical room, guest toilet and two bedrooms with private bathrooms. The rooms have direct access to the garden and swimming pool.

On the first floor, passing through the gallery, there are two bedrooms, each with its own en suite bathroom, a French balcony and a view of the swimming pool and nature.

At the end of the gallery is the master bedroom with its own bathroom, a spacious walk-in closet and access to a terrace of approx. 50 m2, which has external stairs, thus offering direct access to the garden and pool. Solar panels were also installed. The heated swimming pool of 43 m2 with salt water contains a special cover that heats the pool using solar panels. It is ideal for use throughout the year. It also contains a hydromassage and a beautiful waterfall that will definitely soothe every part of your body.