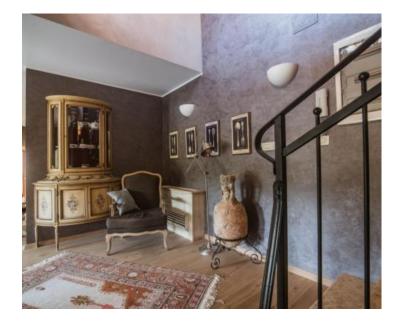

This beautiful villa itself spreads its surface through the ground floor and first floor.

The ground floor contains an open-concept living room, dining room and kitchen, internal storage and laundry room, technical room, guest toilet and two bedrooms with private bathrooms. The rooms have direct access to the garden and swimming pool.

On the first floor, passing through the gallery, there are two bedrooms, each with its own en suite bathroom, a French balcony and a view of the swimming pool and nature.

At the end of the gallery is the master bedroom with its own bathroom, a spacious walk-in closet and access to a terrace of approx. 50 m2, which has external stairs, thus offering direct access to the garden and pool. Solar panels were also installed. The heated swimming pool of 43 m2 with salt water contains a special cover that heats the pool using solar panels. It is ideal for use throughout the year. It also contains a hydromassage and a beautiful waterfall that will definitely soothe every part of your body.