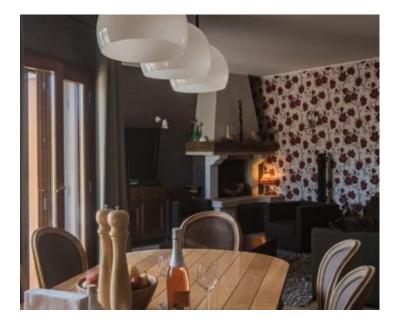

This beautiful villa itself spreads its surface through the ground floor and first floor.

The ground floor contains an open-concept living room, dining room and kitchen, internal storage and laundry room, technical room, guest toilet and two bedrooms with private bathrooms. The rooms have direct access to the garden and swimming pool.