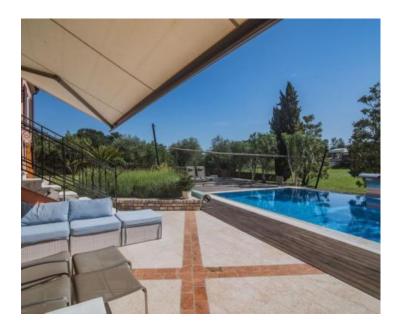

On the first floor, passing through the gallery, there are two bedrooms, each with its own en suite bathroom, a French balcony and a view of the swimming pool and nature.

At the end of the gallery is the master bedroom with its own bathroom, a spacious walk-in closet and access to a terrace of approx. 50 m2, which has external stairs, thus offering direct access to the garden and pool. Solar panels were also installed. The heated swimming pool of 43 m2 with salt water contains a special cover that heats the pool using solar panels. It is ideal for use throughout the year. It also contains a hydromassage and a beautiful waterfall that will definitely soothe every part of your body.

The garden also offers a summer kitchen equipped with professional equipment, which will further enrich your stay in the villa. Two covered parking spaces with an electric charger for electric cars are provided for your tin pets. But there is enough space for about 10 more parking spaces in the rest of the garden.