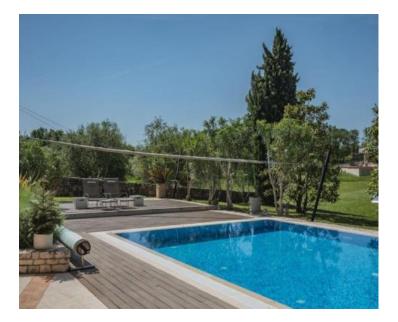

On the first floor, passing through the gallery, there are two bedrooms, each with its own en suite bathroom, a French balcony and a view of the swimming pool and nature.

At the end of the gallery is the master bedroom with its own bathroom, a spacious walk-in closet and access to a terrace of approx. 50 m2, which has external stairs, thus offering direct access to the garden and pool. Solar panels were also installed. The heated swimming pool of 43 m2 with salt water contains a special cover that heats the pool using solar panels. It is ideal for use throughout the year. It also contains a hydromassage and a beautiful waterfall that will definitely soothe every part of your body.

The garden also offers a summer kitchen equipped with professional equipment, which will further enrich your stay in the villa. Two covered parking spaces with an electric charger for electric cars are provided for your tin pets. But there is enough space for about 10 more parking spaces in the rest of the garden.