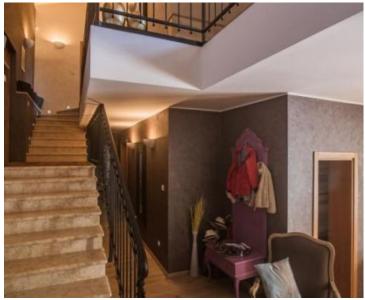

This beautiful villa itself spreads its surface through the ground floor and first floor.

The ground floor contains an open-concept living room, dining room and kitchen, internal storage and laundry room, technical room, guest toilet and two bedrooms with private bathrooms. The rooms have direct access to the garden and swimming pool.

On the first floor, passing through the gallery, there are two bedrooms, each with its own en suite bathroom, a French balcony and a view of the swimming pool and nature.

At the end of the gallery is the master bedroom with its own bathroom, a spacious walk-in closet and access to a terrace of approx. 50 m2, which has external stairs, thus offering direct access to the garden and pool. Solar panels were also installed. The heated swimming pool of 43 m2 with salt water contains a special cover that heats the pool using solar panels. It is ideal for use throughout the year. It also contains a hydromassage and a beautiful waterfall that will definitely soothe every part of your body.