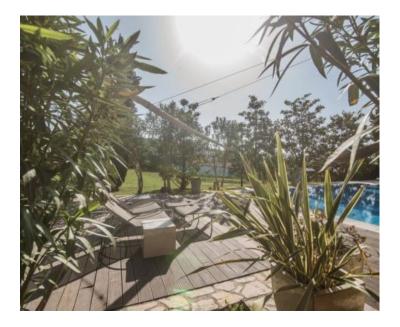

This beautiful villa itself spreads its surface through the ground floor and first floor.

The ground floor contains an open-concept living room, dining room and kitchen, internal storage and laundry room, technical room, guest toilet and two bedrooms with private bathrooms. The rooms have direct access to the garden and swimming pool.

On the first floor, passing through the gallery, there are two bedrooms, each with its own en suite bathroom, a French balcony and a view of the swimming pool and nature.

At the end of the gallery is the master bedroom with its own bathroom, a spacious walk-in closet and access to a terrace of approx. 50 m2, which has external stairs, thus offering direct access to the garden and pool. Solar panels were also installed. The heated swimming pool of 43 m2 with salt water contains a special cover that heats the pool using solar panels. It is ideal for use throughout the year. It also contains a hydromassage and a beautiful waterfall that will definitely soothe every part of your body.

There is a garden with a garden villa where the eco production of various vegetables for own needs takes place every year. For additional security, the entire house is covered by an alarm system and cameras. A septic tank is used for waste water disposal.