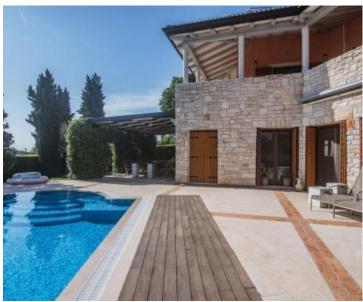

Spacious villa with a large building plot and swimming pool in Rovinj - 5 km from the sea!

The area of the villa is 388 m2, with a spacious garden of 5,383 m2, which, together with the villa, forms a unique whole with many possibilities in the future.

This beautiful villa itself spreads its surface through the ground floor and first floor.

The ground floor contains an open-concept living room, dining room and kitchen, internal storage and laundry room, technical room, guest toilet and two bedrooms with private bathrooms. The rooms have direct access to the garden and swimming pool.

On the first floor, passing through the gallery, there are two bedrooms, each with its own en suite bathroom, a French balcony and a view of the swimming pool and nature.

At the end of the gallery is the master bedroom with its own bathroom, a spacious walk-in closet and access to a terrace of approx. 50 m2, which has external stairs, thus offering direct access to the garden and pool. Solar panels were also installed. The heated swimming pool of 43 m2 with salt water contains a special cover that heats the pool using solar panels. It is ideal for use throughout the year. It also contains a hydromassage and a beautiful waterfall that will definitely soothe every part of your body.