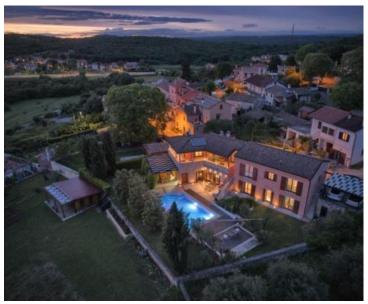

On the first floor, passing through the gallery, there are two bedrooms, each with its own en suite bathroom, a French balcony and a view of the swimming pool and nature.

At the end of the gallery is the master bedroom with its own bathroom, a spacious walk-in closet and access to a terrace of approx. 50 m2, which has external stairs, thus offering direct access to the garden and pool. Solar panels were also installed. The heated swimming pool of 43 m2 with salt water contains a special cover that heats the pool using solar panels. It is ideal for use throughout the year. It also contains a hydromassage and a beautiful waterfall that will definitely soothe every part of your body.