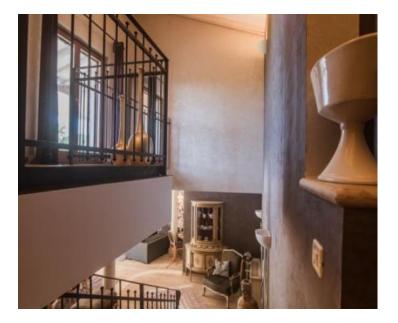

This beautiful villa itself spreads its surface through the ground floor and first floor.

The ground floor contains an open-concept living room, dining room and kitchen, internal storage and laundry room, technical room, guest toilet and two bedrooms with private bathrooms. The rooms have direct access to the garden and swimming pool.

On the first floor, passing through the gallery, there are two bedrooms, each with its own en suite bathroom, a French balcony and a view of the swimming pool and nature.

At the end of the gallery is the master bedroom with its own bathroom, a spacious walk-in closet and access to a terrace of approx. 50 m2, which has external stairs, thus offering direct access to the garden and pool. Solar panels were also installed. The heated swimming pool of 43 m2 with salt water contains a special cover that heats the pool using solar panels. It is ideal for use throughout the year. It also contains a hydromassage and a beautiful waterfall that will definitely soothe every part of your body.