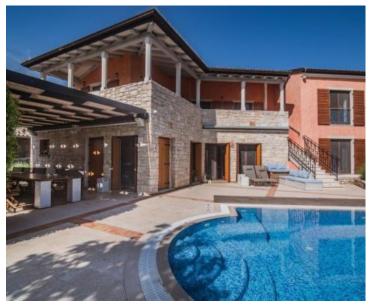

This beautiful villa itself spreads its surface through the ground floor and first floor.

The ground floor contains an open-concept living room, dining room and kitchen, internal storage and laundry room, technical room, guest toilet and two bedrooms with private bathrooms. The rooms have direct access to the garden and swimming pool.

On the first floor, passing through the gallery, there are two bedrooms, each with its own en suite bathroom, a French balcony and a view of the swimming pool and nature.

At the end of the gallery is the master bedroom with its own bathroom, a spacious walk-in closet and access to a terrace of approx. 50 m2, which has external stairs, thus offering direct access to the garden and pool. Solar panels were also installed. The heated swimming pool of 43 m2 with salt water contains a special cover that heats the pool using solar panels. It is ideal for use throughout the year. It also contains a hydromassage and a beautiful waterfall that will definitely soothe every part of your body.