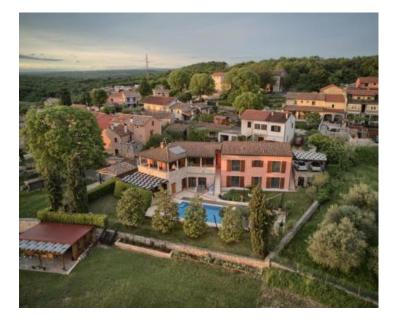

Spacious villa with a large building plot and swimming pool in Rovinj - 5 km from the sea!

The area of the villa is 388 m2, with a spacious garden of 5,383 m2, which, together with the villa, forms a unique whole with many possibilities in the future.

This beautiful villa itself spreads its surface through the ground floor and first floor.

The ground floor contains an open-concept living room, dining room and kitchen, internal storage and laundry room, technical room, guest toilet and two bedrooms with private bathrooms. The rooms have direct access to the garden and swimming pool.