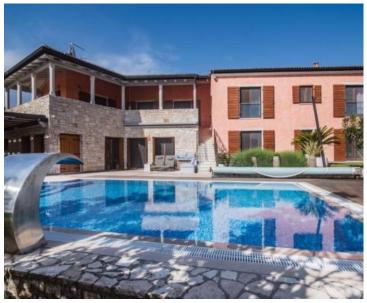

Spacious villa with a large building plot and swimming pool in Rovinj - 5 km from the sea!

The area of the villa is 388 m2, with a spacious garden of 5,383 m2, which, together with the villa, forms a unique whole with many possibilities in the future.

On the first floor, passing through the gallery, there are two bedrooms, each with its own en suite bathroom, a French balcony and a view of the swimming pool and nature.

At the end of the gallery is the master bedroom with its own bathroom, a spacious walk-in closet and access to a terrace of approx. 50 m2, which has external stairs, thus offering direct access to the garden and pool. Solar panels were also installed. The heated swimming pool of 43 m2 with salt water contains a special cover that heats the pool using solar panels. It is ideal for use throughout the year. It also contains a hydromassage and a beautiful waterfall that will definitely soothe every part of your body.