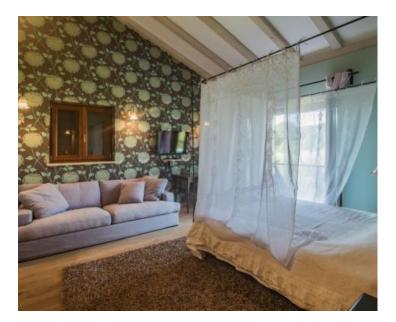

On the first floor, passing through the gallery, there are two bedrooms, each with its own en suite bathroom, a French balcony and a view of the swimming pool and nature.

At the end of the gallery is the master bedroom with its own bathroom, a spacious walk-in closet and access to a terrace of approx. 50 m2, which has external stairs, thus offering direct access to the garden and pool. Solar panels were also installed. The heated swimming pool of 43 m2 with salt water contains a special cover that heats the pool using solar panels. It is ideal for use throughout the year. It also contains a hydromassage and a beautiful waterfall that will definitely soothe every part of your body.