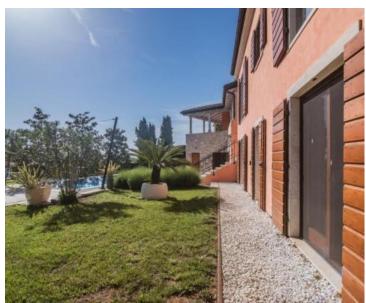

There is a garden with a garden villa where the eco production of various vegetables for own needs takes place every year. For additional security, the entire house is covered by an alarm system and cameras. A septic tank is used for waste water disposal.

The entire garden is located in the construction zone, which offers the future owner the possibility of building additional buildings.

There is a possibility of buying this beautiful villa with a smaller garden area, more precisely with a 763 m2 garden, and then the price would be 1,300,000 euros.