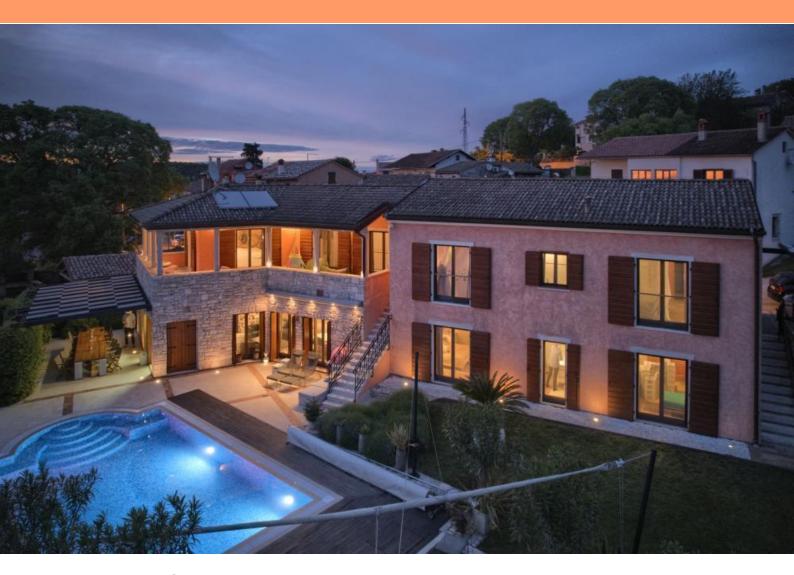

Spacious villa with a large building plot and swimming pool in Rovinj - 5 km from the sea!

The area of the villa is 388 m2, with a spacious garden of 5,383 m2, which, together with the villa, forms a unique whole with many possibilities in the future.

This beautiful villa itself spreads its surface through the ground floor and first floor.

The ground floor contains an open-concept living room, dining room and kitchen, internal storage and laundry room, technical room, guest toilet and two bedrooms with private bathrooms. The rooms have direct access to the garden and swimming pool.

On the first floor, passing through the gallery, there are two bedrooms, each with its own en suite bathroom, a French balcony and a view of the swimming pool and nature.

At the end of the gallery is the master bedroom with its own bathroom, a spacious walk-in closet and access to a terrace of approx. 50 m2, which has external stairs, thus offering direct access to the garden and pool. Solar panels were also installed. The heated swimming pool of 43 m2 with salt water contains a special cover that heats the pool using solar panels. It is ideal for use throughout the year. It also contains a hydromassage and a beautiful waterfall that will definitely soothe every part of your body.