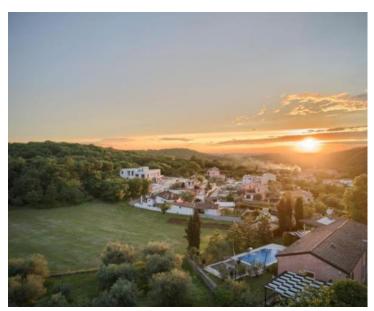

Spacious villa with a large building plot and swimming pool in Rovinj - 5 km from the sea!

The area of the villa is 388 m2, with a spacious garden of 5,383 m2, which, together with the villa, forms a unique whole with many possibilities in the future.

The entire garden is located in the construction zone, which offers the future owner the possibility of building additional buildings.

There is a possibility of buying this beautiful villa with a smaller garden area, more precisely with a 763 m2 garden, and then the price would be 1,300,000 euros.