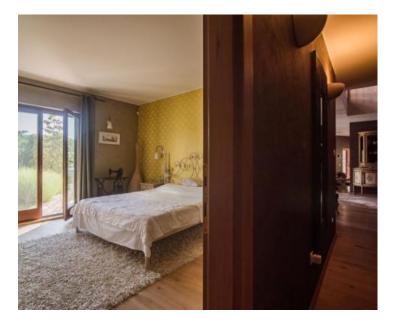

On the first floor, passing through the gallery, there are two bedrooms, each with its own en suite bathroom, a French balcony and a view of the swimming pool and nature.

At the end of the gallery is the master bedroom with its own bathroom, a spacious walk-in closet and access to a terrace of approx. 50 m2, which has external stairs, thus offering direct access to the garden and pool. Solar panels were also installed. The heated swimming pool of 43 m2 with salt water contains a special cover that heats the pool using solar panels. It is ideal for use throughout the year. It also contains a hydromassage and a beautiful waterfall that will definitely soothe every part of your body.