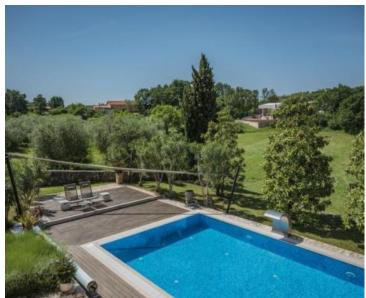

On the first floor, passing through the gallery, there are two bedrooms, each with its own en suite bathroom, a French balcony and a view of the swimming pool and nature.

At the end of the gallery is the master bedroom with its own bathroom, a spacious walk-in closet and access to a terrace of approx. 50 m2, which has external stairs, thus offering direct access to the garden and pool. Solar panels were also installed. The heated swimming pool of 43 m2 with salt water contains a special cover that heats the pool using solar panels. It is ideal for use throughout the year. It also contains a hydromassage and a beautiful waterfall that will definitely soothe every part of your body.

The garden also offers a summer kitchen equipped with professional equipment, which will further enrich your stay in the villa. Two covered parking spaces with an electric charger for electric cars are provided for your tin pets. But there is enough space for about 10 more parking spaces in the rest of the garden.