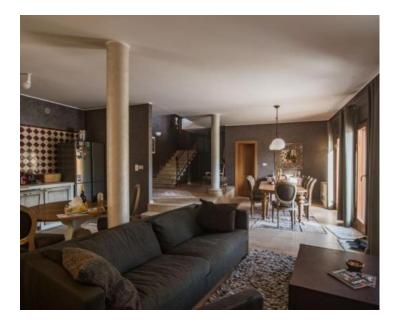

This beautiful villa itself spreads its surface through the ground floor and first floor.

The ground floor contains an open-concept living room, dining room and kitchen, internal storage and laundry room, technical room, guest toilet and two bedrooms with private bathrooms. The rooms have direct access to the garden and swimming pool.