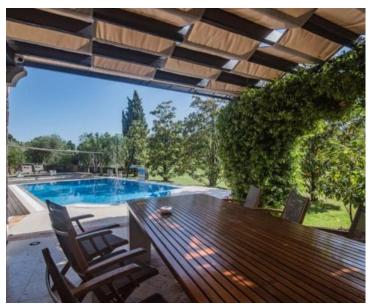

On the first floor, passing through the gallery, there are two bedrooms, each with its own en suite bathroom, a French balcony and a view of the swimming pool and nature.

At the end of the gallery is the master bedroom with its own bathroom, a spacious walk-in closet and access to a terrace of approx. 50 m2, which has external stairs, thus offering direct access to the garden and pool. Solar panels were also installed. The heated swimming pool of 43 m2 with salt water contains a special cover that heats the pool using solar panels. It is ideal for use throughout the year. It also contains a hydromassage and a beautiful waterfall that will definitely soothe every part of your body.

The garden also offers a summer kitchen equipped with professional equipment, which will further enrich your stay in the villa. Two covered parking spaces with an electric charger for electric cars are provided for your tin pets. But there is enough space for about 10 more parking spaces in the rest of the garden.