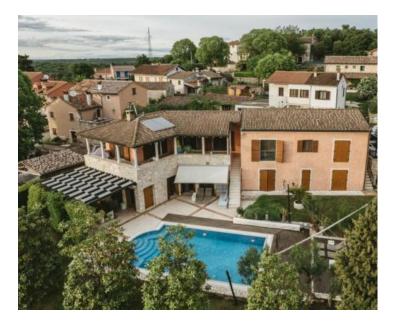

Spacious villa with a large building plot and swimming pool in Rovinj - 5 km from the sea!

The area of the villa is 388 m2, with a spacious garden of 5,383 m2, which, together with the villa, forms a unique whole with many possibilities in the future.

The entire garden is located in the construction zone, which offers the future owner the possibility of building additional buildings.

There is a possibility of buying this beautiful villa with a smaller garden area, more precisely with a 763 m2 garden, and then the price would be 1,300,000 euros.