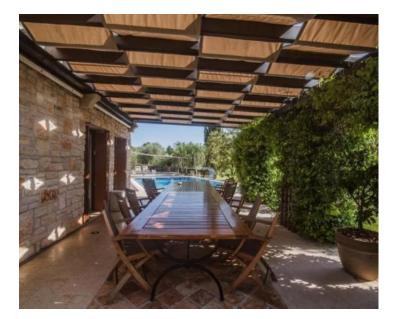

The garden also offers a summer kitchen equipped with professional equipment, which will further enrich your stay in the villa. Two covered parking spaces with an electric charger for electric cars are provided for your tin pets. But there is enough space for about 10 more parking spaces in the rest of the garden.