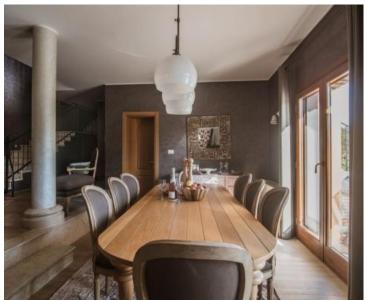

This beautiful villa itself spreads its surface through the ground floor and first floor.

The ground floor contains an open-concept living room, dining room and kitchen, internal storage and laundry room, technical room, guest toilet and two bedrooms with private bathrooms. The rooms have direct access to the garden and swimming pool.

On the first floor, passing through the gallery, there are two bedrooms, each with its own en suite bathroom, a French balcony and a view of the swimming pool and nature.

At the end of the gallery is the master bedroom with its own bathroom, a spacious walk-in closet and access to a terrace of approx. 50 m2, which has external stairs, thus offering direct access to the garden and pool. Solar panels were also installed. The heated swimming pool of 43 m2 with salt water contains a special cover that heats the pool using solar panels. It is ideal for use throughout the year. It also contains a hydromassage and a beautiful waterfall that will definitely soothe every part of your body.