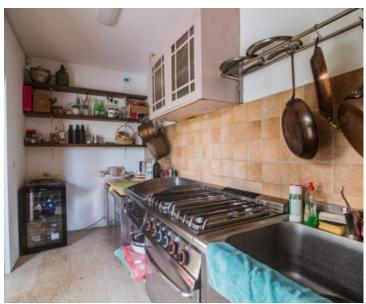

This beautiful villa itself spreads its surface through the ground floor and first floor.

The ground floor contains an open-concept living room, dining room and kitchen, internal storage and laundry room, technical room, guest toilet and two bedrooms with private bathrooms. The rooms have direct access to the garden and swimming pool.