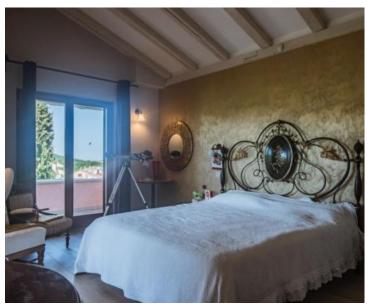

On the first floor, passing through the gallery, there are two bedrooms, each with its own en suite bathroom, a French balcony and a view of the swimming pool and nature.

At the end of the gallery is the master bedroom with its own bathroom, a spacious walk-in closet and access to a terrace of approx. 50 m2, which has external stairs, thus offering direct access to the garden and pool. Solar panels were also installed. The heated swimming pool of 43 m2 with salt water contains a special cover that heats the pool using solar panels. It is ideal for use throughout the year. It also contains a hydromassage and a beautiful waterfall that will definitely soothe every part of your body.