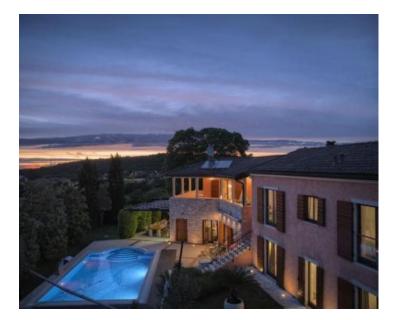

On the first floor, passing through the gallery, there are two bedrooms, each with its own en suite bathroom, a French balcony and a view of the swimming pool and nature.

At the end of the gallery is the master bedroom with its own bathroom, a spacious walk-in closet and access to a terrace of approx. 50 m2, which has external stairs, thus offering direct access to the garden and pool. Solar panels were also installed. The heated swimming pool of 43 m2 with salt water contains a special cover that heats the pool using solar panels. It is ideal for use throughout the year. It also contains a hydromassage and a beautiful waterfall that will definitely soothe every part of your body.