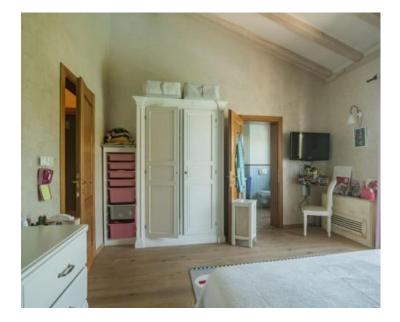

On the first floor, passing through the gallery, there are two bedrooms, each with its own en suite bathroom, a French balcony and a view of the swimming pool and nature.

At the end of the gallery is the master bedroom with its own bathroom, a spacious walk-in closet and access to a terrace of approx. 50 m2, which has external stairs, thus offering direct access to the garden and pool. Solar panels were also installed. The heated swimming pool of 43 m2 with salt water contains a special cover that heats the pool using solar panels. It is ideal for use throughout the year. It also contains a hydromassage and a beautiful waterfall that will definitely soothe every part of your body.