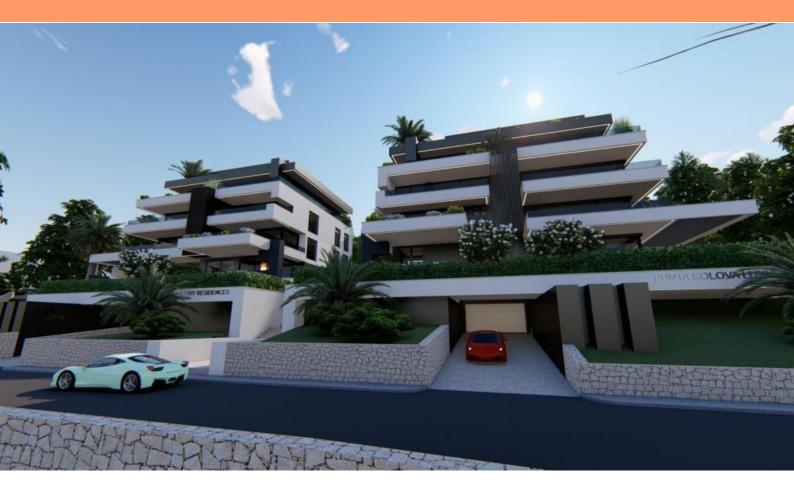

Exclusive apartment in a new building with private swimming pool, panoramic sea view in Opatija, 250 meters from the sea!

Apartment A2 on the large ground floor with a private overflow swimming pool, gross size 272.37m2. The net size of the apartment is 164m2, and the planning is the following: The apartment consists of an entrance, a bathroom and a storage room, a large open space living room with a kitchen and a dining room (40m2), 3 bedrooms, one of which includes a bathroom.

This building is located in a private, high-quality street, only 250 meters as the crow flies to the sea and famous Lungomare. You can walk to the sea in 5 minutes, while driving to Opatija, the center, takes only 2 minutes.