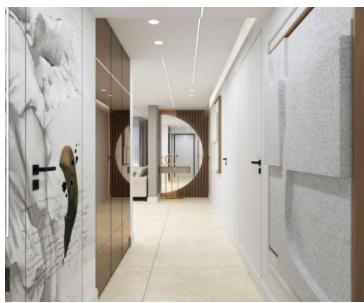

Exclusive apartment in a new building with private swimming pool, panoramic sea view in Opatija, 250 meters from the sea!

Apartment A2 on the large ground floor with a private overflow swimming pool, gross size 272.37m2. The net size of the apartment is 164m2, and the planning is the following: The apartment consists of an entrance, a bathroom and a storage room, a large open space living room with a kitchen and a dining room (40m2), 3 bedrooms, one of which includes a bathroom.