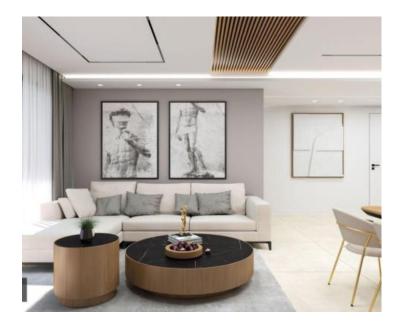

Exclusive apartment in a new building with private swimming pool, panoramic sea view in Opatija, 250 meters from the sea!

Apartment A2 on the large ground floor with a private overflow swimming pool, gross size 272.37m2. The net size of the apartment is 164m2, and the planning is the following: The apartment consists of an entrance, a bathroom and a storage room, a large open space living room with a kitchen and a dining room (40m2), 3 bedrooms, one of which includes a bathroom.

This luxury facility in an enviable location is characterized by top-quality materials and exclusive accompanying facilities. As such, it provides a perfect combination of modern style, elegance and functionality of modern home technology, and is read as a fantastic opportunity for investment in fairytale Opatija.