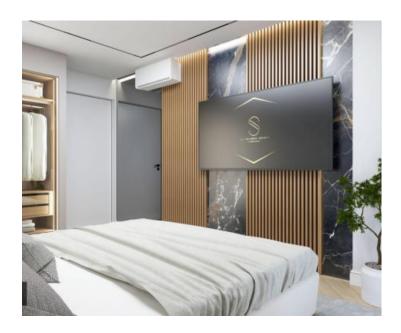

Exclusive apartment in a new building with private swimming pool, panoramic sea view in Opatija, 250 meters from the sea!

Apartment A2 on the large ground floor with a private overflow swimming pool, gross size 272.37m2. The net size of the apartment is 164m2, and the planning is the following: The apartment consists of an entrance, a bathroom and a storage room, a large open space living room with a kitchen and a dining room (40m2), 3 bedrooms, one of which includes a bathroom.

In addition to all the benefits, there is a territory of 40m2 decorated with exotic plants.

This property has other advantages:

- underfloor heating in the entire building
- top-class ALICE sanitary ware
- KOLNOA quality security doors provide superior thermal and sound insulation
- all internal doors of the renowned FILOMURO brand
- high-quality multi-layered oak parquet in the bedrooms (Chevron style)
- distinctive interior and exterior ceramic tiles brand FLORIM
- direct elevator from the garage
- video surveillance and alarm
- overflow infinity pool (with preparation for heating, 2.65m2)
- DAIKIN heat pump integrated, separate DAIKIN cooling in in all rooms