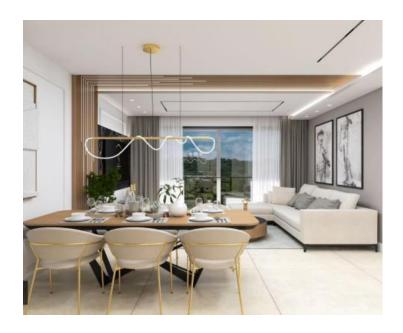

Exclusive apartment in a new building with private swimming pool, panoramic sea view in Opatija, 250 meters from the sea!

Apartment A2 on the large ground floor with a private overflow swimming pool, gross size 272.37m2. The net size of the apartment is 164m2, and the planning is the following: The apartment consists of an entrance, a bathroom and a storage room, a large open space living room with a kitchen and a dining room (40m2), 3 bedrooms, one of which includes a bathroom.

This luxury facility in an enviable location is characterized by top-quality materials and exclusive accompanying facilities. As such, it provides a perfect combination of modern style, elegance and functionality of modern home technology, and is read as a fantastic opportunity for investment in fairytale Opatija.