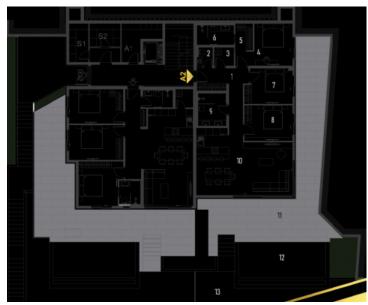

**Ref** RE-U-26652 **Type** Apartment

RegionKvarner > OpatijaLocationPunta Kolova, Opatija

Front lineNoSea viewYesDistance to sea250 mFloorspace272 sqmPlot size40 sqm

No. of bedrooms3No. of bathrooms2

**Price** Price upon request

Exclusive apartment in a new building with private swimming pool, panoramic sea view in Opatija, 250 meters from the sea!

Apartment A2 on the large ground floor with a private overflow swimming pool, gross size 272.37m2. The net size of the apartment is 164m2, and the planning is the following: The apartment consists of an entrance, a bathroom and a storage room, a large open space living room with a kitchen and a dining room (40m2), 3 bedrooms, one of which includes a bathroom.

The garage within the property guarantees security and privacy with the associated two parking spaces, and offers the privilege of an elevator that leads directly to the accommodation. Furthermore, the southern bedroom and the large living room communicate with a spacious terrace that includes its own swimming pool.