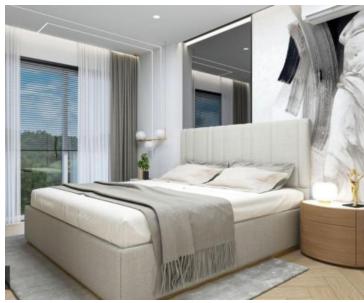

Exclusive apartment in a new building with private swimming pool, panoramic sea view in Opatija, 250 meters from the sea!

Apartment A2 on the large ground floor with a private overflow swimming pool, gross size 272.37m2. The net size of the apartment is 164m2, and the planning is the following: The apartment consists of an entrance, a bathroom and a storage room, a large open space living room with a kitchen and a dining room (40m2), 3 bedrooms, one of which includes a bathroom.

In addition to all the benefits, there is a territory of 40m2 decorated with exotic plants.

This property has other advantages:

- underfloor heating in the entire building
- top-class ALICE sanitary ware
- KOLNOA quality security doors provide superior thermal and sound insulation
- all internal doors of the renowned FILOMURO brand
- high-quality multi-layered oak parquet in the bedrooms (Chevron style)
- distinctive interior and exterior ceramic tiles brand FLORIM
- direct elevator from the garage
- video surveillance and alarm
- overflow infinity pool (with preparation for heating, 2.65m2)
- DAIKIN heat pump integrated, separate DAIKIN cooling in in all rooms