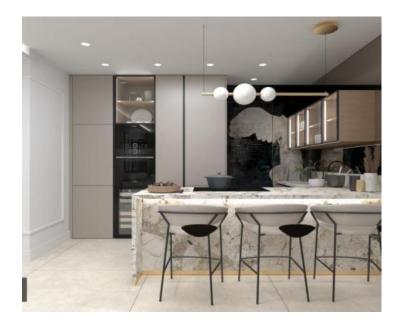

Exclusive apartment in a new building with private swimming pool, panoramic sea view in Opatija, 250 meters from the sea!

Apartment A2 on the large ground floor with a private overflow swimming pool, gross size 272.37m2. The net size of the apartment is 164m2, and the planning is the following: The apartment consists of an entrance, a bathroom and a storage room, a large open space living room with a kitchen and a dining room (40m2), 3 bedrooms, one of which includes a bathroom.