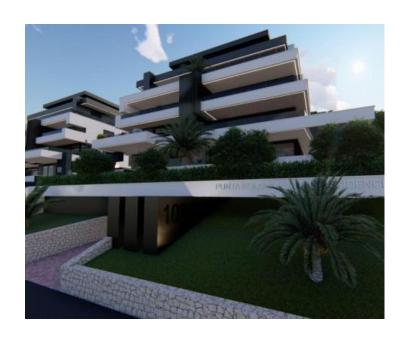

In addition to all the benefits, there is a territory of 40m2 decorated with exotic plants.

This property has other advantages:

- underfloor heating in the entire building
- top-class ALICE sanitary ware
- KOLNOA quality security doors provide superior thermal and sound insulation
- all internal doors of the renowned FILOMURO brand
- high-quality multi-layered oak parquet in the bedrooms (Chevron style)
- distinctive interior and exterior ceramic tiles brand FLORIM
- direct elevator from the garage
- video surveillance and alarm
- overflow infinity pool (with preparation for heating, 2.65m2)
- DAIKIN heat pump integrated, separate DAIKIN cooling in in all rooms

This building is located in a private, high-quality street, only 250 meters as the crow flies to the sea and famous Lungomare. You can walk to the sea in 5 minutes, while driving to Opatija, the center, takes only 2 minutes.