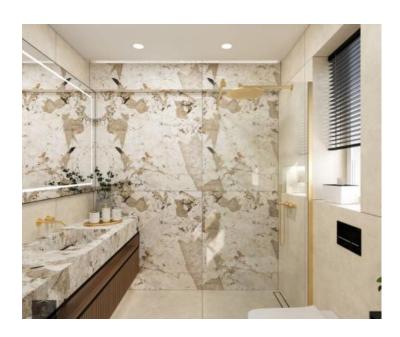

Exclusive apartment in a new building with private swimming pool, panoramic sea view in Opatija, 250 meters from the sea!

Apartment A2 on the large ground floor with a private overflow swimming pool, gross size 272.37m2. The net size of the apartment is 164m2, and the planning is the following: The apartment consists of an entrance, a bathroom and a storage room, a large open space living room with a kitchen and a dining room (40m2), 3 bedrooms, one of which includes a bathroom.

In addition to all the benefits, there is a territory of 40m2 decorated with exotic plants.

This property has other advantages:

- underfloor heating in the entire building
- top-class ALICE sanitary ware
- KOLNOA quality security doors provide superior thermal and sound insulation
- all internal doors of the renowned FILOMURO brand
- high-quality multi-layered oak parquet in the bedrooms (Chevron style)
- distinctive interior and exterior ceramic tiles brand FLORIM
- direct elevator from the garage
- video surveillance and alarm
- overflow infinity pool (with preparation for heating, 2.65m2)
- DAIKIN heat pump integrated, separate DAIKIN cooling in in all rooms