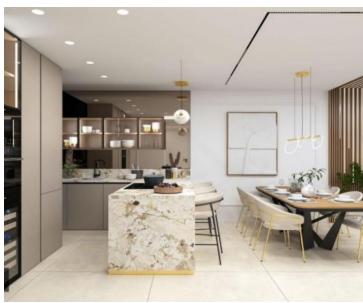

Exclusive apartment in a new building with private swimming pool, panoramic sea view in Opatija, 250 meters from the sea!

Apartment A2 on the large ground floor with a private overflow swimming pool, gross size 272.37m2. The net size of the apartment is 164m2, and the planning is the following: The apartment consists of an entrance, a bathroom and a storage room, a large open space living room with a kitchen and a dining room (40m2), 3 bedrooms, one of which includes a bathroom.

This luxury facility in an enviable location is characterized by top-quality materials and exclusive accompanying facilities. As such, it provides a perfect combination of modern style, elegance and functionality of modern home technology, and is read as a fantastic opportunity for investment in fairytale Opatija.