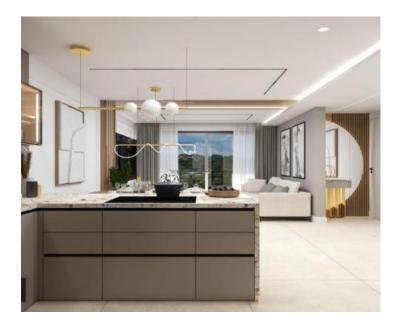

Exclusive apartment in a new building with private swimming pool, panoramic sea view in Opatija, 250 meters from the sea!

Apartment A2 on the large ground floor with a private overflow swimming pool, gross size 272.37m2. The net size of the apartment is 164m2, and the planning is the following: The apartment consists of an entrance, a bathroom and a storage room, a large open space living room with a kitchen and a dining room (40m2), 3 bedrooms, one of which includes a bathroom.

In addition to all the benefits, there is a territory of 40m2 decorated with exotic plants.

This property has other advantages:

- underfloor heating in the entire building
- top-class ALICE sanitary ware
- KOLNOA quality security doors provide superior thermal and sound insulation
- all internal doors of the renowned FILOMURO brand
- high-quality multi-layered oak parquet in the bedrooms (Chevron style)
- distinctive interior and exterior ceramic tiles brand FLORIM
- direct elevator from the garage
- video surveillance and alarm
- overflow infinity pool (with preparation for heating, 2.65m2)
- DAIKIN heat pump integrated, separate DAIKIN cooling in in all rooms