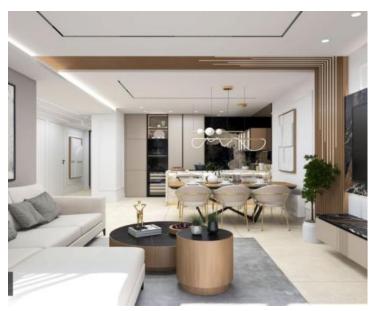

Exclusive apartment in a new building with private swimming pool, panoramic sea view in Opatija, 250 meters from the sea!

Apartment A2 on the large ground floor with a private overflow swimming pool, gross size 272.37m2. The net size of the apartment is 164m2, and the planning is the following: The apartment consists of an entrance, a bathroom and a storage room, a large open space living room with a kitchen and a dining room (40m2), 3 bedrooms, one of which includes a bathroom.

In addition to all the benefits, there is a territory of 40m2 decorated with exotic plants.

This property has other advantages:

- underfloor heating in the entire building
- top-class ALICE sanitary ware
- KOLNOA quality security doors provide superior thermal and sound insulation
- all internal doors of the renowned FILOMURO brand
- high-quality multi-layered oak parquet in the bedrooms (Chevron style)
- distinctive interior and exterior ceramic tiles brand FLORIM
- direct elevator from the garage
- video surveillance and alarm
- overflow infinity pool (with preparation for heating, 2.65m2)
- DAIKIN heat pump integrated, separate DAIKIN cooling in in all rooms