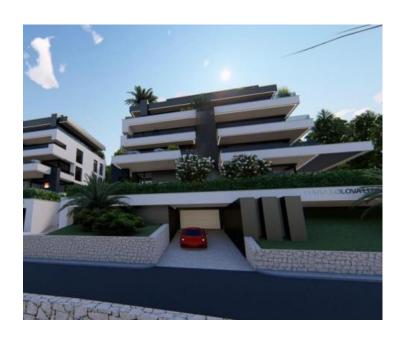

The garage within the property guarantees security and privacy with the associated two parking spaces, and offers the privilege of an elevator that leads directly to the accommodation. Furthermore, the southern bedroom and the large living room communicate with a spacious terrace that includes its own swimming pool.

This building is located in a private, high-quality street, only 250 meters as the crow flies to the sea and famous Lungomare. You can walk to the sea in 5 minutes, while driving to Opatija, the center, takes only 2 minutes.