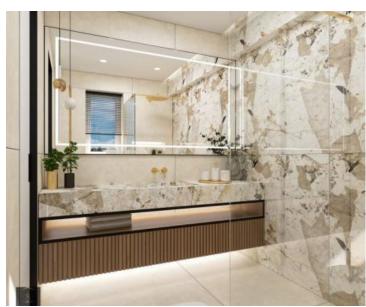

Exclusive apartment in a new building with private swimming pool, panoramic sea view in Opatija, 250 meters from the sea!

Apartment A2 on the large ground floor with a private overflow swimming pool, gross size 272.37m2. The net size of the apartment is 164m2, and the planning is the following: The apartment consists of an entrance, a bathroom and a storage room, a large open space living room with a kitchen and a dining room (40m2), 3 bedrooms, one of which includes a bathroom.

In addition to all the benefits, there is a territory of 40m2 decorated with exotic plants.

This property has other advantages:

- underfloor heating in the entire building
- top-class ALICE sanitary ware
- KOLNOA quality security doors provide superior thermal and sound insulation
- all internal doors of the renowned FILOMURO brand
- high-quality multi-layered oak parquet in the bedrooms (Chevron style)
- distinctive interior and exterior ceramic tiles brand FLORIM
- direct elevator from the garage
- video surveillance and alarm
- overflow infinity pool (with preparation for heating, 2.65m2)
- DAIKIN heat pump integrated, separate DAIKIN cooling in in all rooms