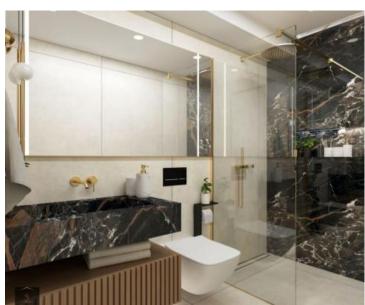

Exclusive apartment in a new building with private swimming pool, panoramic sea view in Opatija, 250 meters from the sea!

Apartment A2 on the large ground floor with a private overflow swimming pool, gross size 272.37m2. The net size of the apartment is 164m2, and the planning is the following: The apartment consists of an entrance, a bathroom and a storage room, a large open space living room with a kitchen and a dining room (40m2), 3 bedrooms, one of which includes a bathroom.

In addition to all the benefits, there is a territory of 40m2 decorated with exotic plants.

This property has other advantages:

- underfloor heating in the entire building
- top-class ALICE sanitary ware
- KOLNOA quality security doors provide superior thermal and sound insulation
- all internal doors of the renowned FILOMURO brand
- high-quality multi-layered oak parquet in the bedrooms (Chevron style)
- distinctive interior and exterior ceramic tiles brand FLORIM
- direct elevator from the garage
- video surveillance and alarm
- overflow infinity pool (with preparation for heating, 2.65m2)
- DAIKIN heat pump integrated, separate DAIKIN cooling in in all rooms