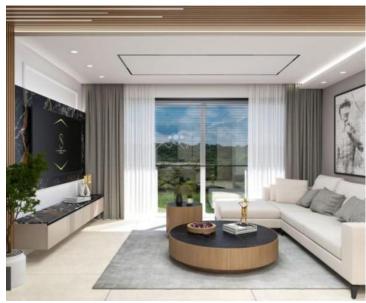

Exclusive apartment in a new building with private swimming pool, panoramic sea view in Opatija, 250 meters from the sea!

Apartment A2 on the large ground floor with a private overflow swimming pool, gross size 272.37m2. The net size of the apartment is 164m2, and the planning is the following: The apartment consists of an entrance, a bathroom and a storage room, a large open space living room with a kitchen and a dining room (40m2), 3 bedrooms, one of which includes a bathroom.

The garage within the property guarantees security and privacy with the associated two parking spaces, and offers the privilege of an elevator that leads directly to the accommodation. Furthermore, the southern bedroom and the large living room communicate with a spacious terrace that includes its own swimming pool.