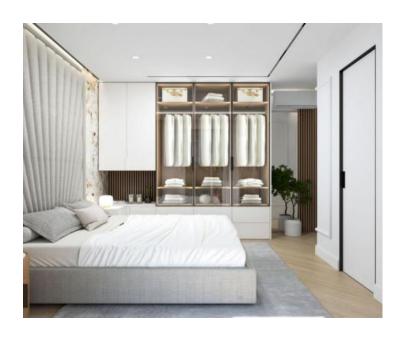

Exclusive apartment in a new building with private swimming pool, panoramic sea view in Opatija, 250 meters from the sea!

Apartment A2 on the large ground floor with a private overflow swimming pool, gross size 272.37m2. The net size of the apartment is 164m2, and the planning is the following: The apartment consists of an entrance, a bathroom and a storage room, a large open space living room with a kitchen and a dining room (40m2), 3 bedrooms, one of which includes a bathroom.