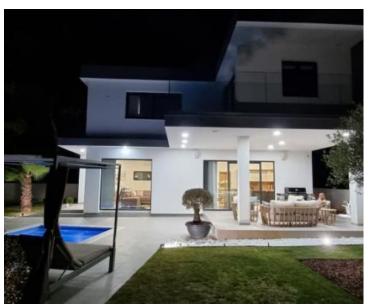

Total area is 160 sg.m. Land plot is 670 sg.m.

The villa is constructed in 2021 and now is fully functional.

The villa extends over two floors with a large and well-kept garden, and parking for at least 4 cars. On the ground floor there is a fully equipped kitchen (double ice-maker fridge, coffee machine, kettle, microwave, oven, dishwasher, smoothie maker, toaster, etc.) In the extension to the kitchen there is a dining room with a beautiful wooden table for 8 people., a storage room with a washing machine/dryer, and a guest toilet. The salon space is connected to the dining room is decorated with modern chesterfield furniture, a fireplace and Hi-Fi quality audio system Denon home cinema, and led lighting that gives a special atmosphere -carried throughout the entire lower floor. Underfloor heating and air conditioning devices are installed for optimal temperature and comfort at any time of the year. The view through the large glass walls that provide natural light and superior insulation of sound and heat, looks towards the outside area consisting of a covered terrace with luxury garden furniture, a Broil King grill and Bose speakers, a swimming pool decorated with a large sunbathing area and a place to relax, an outdoor shower and a beautiful green area complete with olive trees and palm trees. For fans of night swimming, the pool is equipped with night lighting. From the additional content, there is a basket for basketball, a trampoline and a slide for children, and a wooden house in which there is a gym, which can also be used as a storage room.

The villa has a 4\* classification and a well-established tourist rental business.

It has built-in video surveillance - surveillance type AI in cloud.

The villa is surrounded by a beautiful green area with automatic grass sprinklers and automatic outdoor lighting.