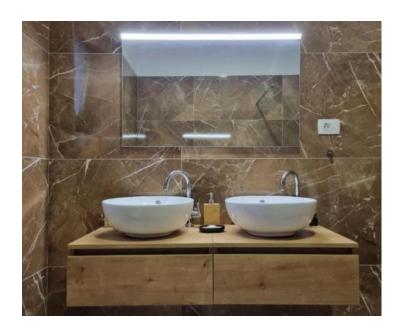

On the upper floor, there is a hallway, three bedrooms that provide privacy and comfort for guests and their owners, and are equipped with TV and air conditioners, a desk, two bathrooms with underfloor heating (one of which is in the master bedroom) and a walk-in shower. The master bedroom is decorated with its own bathroom, walk-in closet and terrace.