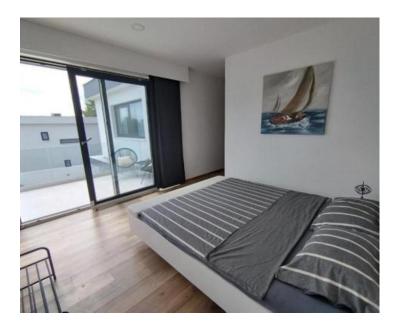

On the upper floor, there is a hallway, three bedrooms that provide privacy and comfort for guests and their owners, and are equipped with TV and air conditioners, a desk, two bathrooms with underfloor heating (one of which is in the master bedroom) and a walk-in shower. The master bedroom is decorated with its own bathroom, walk-in closet and terrace.