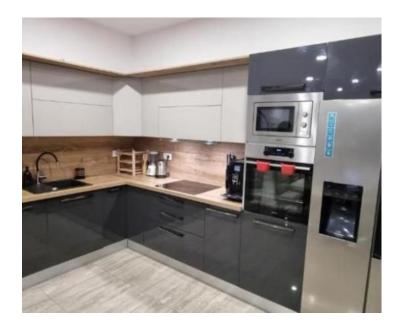

Total area is 160 sg.m. Land plot is 670 sg.m.

The villa is constructed in 2021 and now is fully functional.

The villa extends over two floors with a large and well-kept garden, and parking for at least 4 cars. On the ground floor there is a fully equipped kitchen (double ice-maker fridge, coffee machine, kettle, microwave, oven, dishwasher, smoothie maker, toaster, etc.) In the extension to the kitchen there is a dining room with a beautiful wooden table for 8 people., a storage room with a washing machine/dryer, and a guest toilet. The salon space is connected to the dining room is decorated with modern chesterfield furniture, a fireplace and Hi-Fi quality audio system Denon home cinema, and led lighting that gives a special atmosphere -carried throughout the entire lower floor. Underfloor heating and air conditioning devices are installed for optimal temperature and comfort at any time of the year. The view through the large glass walls that provide natural light and superior insulation of sound and heat, looks towards the outside area consisting of a covered terrace with luxury garden furniture, a Broil King grill and Bose speakers, a swimming pool decorated with a large sunbathing area and a place to relax, an outdoor shower and a beautiful green area complete with olive trees and palm trees. For fans of night swimming, the pool is equipped with night lighting. From the additional content, there is a basket for basketball, a trampoline and a slide for children, and a wooden house in which there is a gym, which can also be used as a storage room.