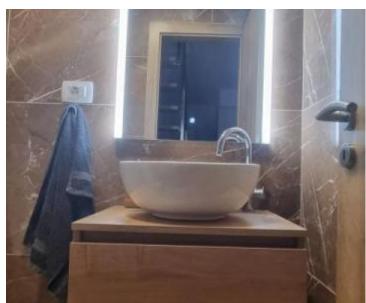

On the upper floor, there is a hallway, three bedrooms that provide privacy and comfort for guests and their owners, and are equipped with TV and air conditioners, a desk, two bathrooms with underfloor heating (one of which is in the master bedroom) and a walk-in shower. The master bedroom is decorated with its own bathroom, walk-in closet and terrace.