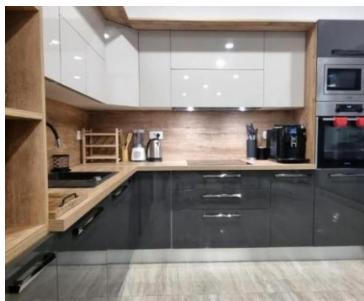

Total area is 160 sg.m. Land plot is 670 sg.m.

The villa is constructed in 2021 and now is fully functional.

The villa extends over two floors with a large and well-kept garden, and parking for at least 4 cars. On the ground floor there is a fully equipped kitchen (double ice-maker fridge, coffee machine, kettle, microwave, oven, dishwasher, smoothie maker, toaster, etc.) In the extension to the kitchen there is a dining room with a beautiful wooden table for 8 people., a storage room with a washing machine/dryer, and a guest toilet. The salon space is connected to the dining room is decorated with modern chesterfield furniture, a fireplace and Hi-Fi quality audio system Denon home cinema, and led lighting that gives a special atmosphere -carried throughout the entire lower floor. Underfloor heating and air conditioning devices are installed for optimal temperature and comfort at any time of the year. The view through the large glass walls that provide natural light and superior insulation of sound and heat, looks towards the outside area consisting of a covered terrace with luxury garden furniture, a Broil King grill and Bose speakers, a swimming pool decorated with a large sunbathing area and a place to relax, an outdoor shower and a beautiful green area complete with olive trees and palm trees. For fans of night swimming, the pool is equipped with night lighting. From the additional content, there is a basket for basketball, a trampoline and a slide for children, and a wooden house in which there is a gym, which can also be used as a storage room.