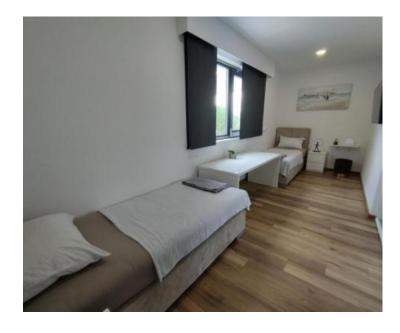

On the upper floor, there is a hallway, three bedrooms that provide privacy and comfort for guests and their owners, and are equipped with TV and air conditioners, a desk, two bathrooms with underfloor heating (one of which is in the master bedroom) and a walk-in shower. The master bedroom is decorated with its own bathroom, walk-in closet and terrace.