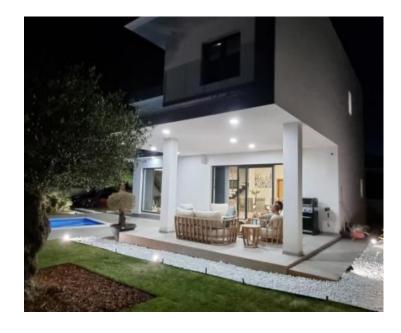

Total area is 160 sg.m. Land plot is 670 sg.m.

The villa is constructed in 2021 and now is fully functional.

The villa extends over two floors with a large and well-kept garden, and parking for at least 4 cars. On the ground floor there is a fully equipped kitchen (double ice-maker fridge, coffee machine, kettle, microwave, oven, dishwasher, smoothie maker, toaster, etc.) In the extension to the kitchen there is a dining room with a beautiful wooden table for 8 people., a storage room with a washing machine/dryer, and a guest toilet. The salon space is connected to the dining room is decorated with modern chesterfield furniture, a fireplace and Hi-Fi quality audio system Denon home cinema, and led lighting that gives a special atmosphere -carried throughout the entire lower floor. Underfloor heating and air conditioning devices are installed for optimal temperature and comfort at any time of the year. The view through the large glass walls that provide natural light and superior insulation of sound and heat, looks towards the outside area consisting of a covered terrace with luxury garden furniture, a Broil King grill and Bose speakers, a swimming pool decorated with a large sunbathing area and a place to relax, an outdoor shower and a beautiful green area complete with olive trees and palm trees. For fans of night swimming, the pool is equipped with night lighting. From the additional content, there is a basket for basketball, a trampoline and a slide for children, and a wooden house in which there is a gym, which can also be used as a storage room.