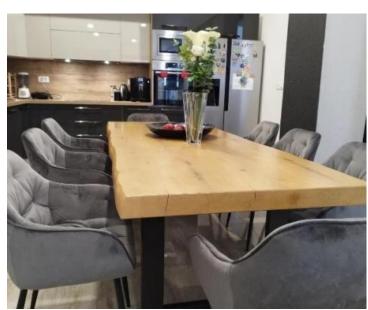

Total area is 160 sg.m. Land plot is 670 sg.m.

The villa is constructed in 2021 and now is fully functional.

The villa extends over two floors with a large and well-kept garden, and parking for at least 4 cars. On the ground floor there is a fully equipped kitchen (double ice-maker fridge, coffee machine, kettle, microwave, oven, dishwasher, smoothie maker, toaster, etc.) In the extension to the kitchen there is a dining room with a beautiful wooden table for 8 people., a storage room with a washing machine/dryer, and a guest toilet. The salon space is connected to the dining room is decorated with modern chesterfield furniture, a fireplace and Hi-Fi quality audio system Denon home cinema, and led lighting that gives a special atmosphere -carried throughout the entire lower floor. Underfloor heating and air conditioning devices are installed for optimal temperature and comfort at any time of the year. The view through the large glass walls that provide natural light and superior insulation of sound and heat, looks towards the outside area consisting of a covered terrace with luxury garden furniture, a Broil King grill and Bose speakers, a swimming pool decorated with a large sunbathing area and a place to relax, an outdoor shower and a beautiful green area complete with olive trees and palm trees. For fans of night swimming, the pool is equipped with night lighting. From the additional content, there is a basket for basketball, a trampoline and a slide for children, and a wooden house in which there is a gym, which can also be used as a storage room.