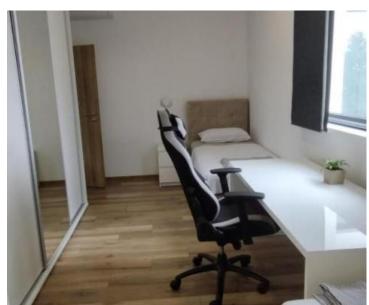

On the upper floor, there is a hallway, three bedrooms that provide privacy and comfort for guests and their owners, and are equipped with TV and air conditioners, a desk, two bathrooms with underfloor heating (one of which is in the master bedroom) and a walk-in shower. The master bedroom is decorated with its own bathroom, walk-in closet and terrace.