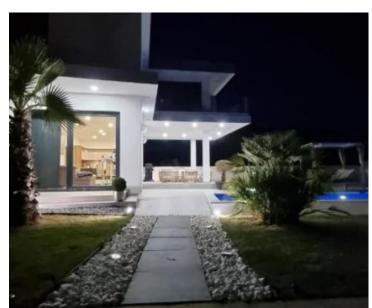

Ref RE-U-27120 Type Villa

RegionIstria > RovinjLocationSvetvinčenat

Front line No Sea view No

Floorspace 160 sqm

No. of bedrooms 3 No. of bathrooms 2

**Price** € 799 999

Exclusive villa in an excellent location in Svetvincenat, between Pula and Rovinj!

Total area is 160 sg.m. Land plot is 670 sg.m.

The villa is constructed in 2021 and now is fully functional.

The villa extends over two floors with a large and well-kept garden, and parking for at least 4 cars. On the ground floor there is a fully equipped kitchen (double ice-maker fridge, coffee machine, kettle, microwave, oven, dishwasher, smoothie maker, toaster, etc.) In the extension to the kitchen there is a dining room with a beautiful wooden table for 8 people., a storage room with a washing machine/dryer, and a guest toilet. The salon space is connected to the dining room is decorated with modern chesterfield furniture, a fireplace and Hi-Fi quality audio system Denon home cinema, and led lighting that gives a special atmosphere -carried throughout the entire lower floor. Underfloor heating and air conditioning devices are installed for optimal temperature and comfort at any time of the year. The view through the large glass walls that provide natural light and superior insulation of sound and heat, looks towards the outside area consisting of a covered terrace with luxury garden furniture, a Broil King grill and Bose speakers, a swimming pool decorated with a large sunbathing area and a place to relax, an outdoor shower and a beautiful green area complete with olive trees and palm trees. For fans of night swimming, the pool is equipped with night lighting. From the additional content, there is a basket for basketball, a trampoline and a slide for children, and a wooden house in which there is a gym, which can also be used as a storage room.