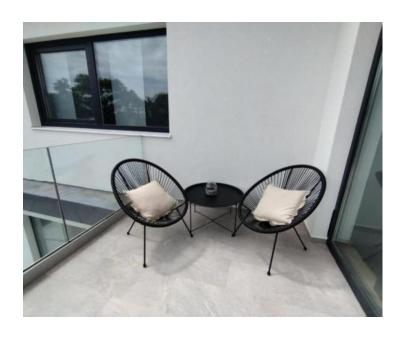

Total area is 160 sg.m. Land plot is 670 sg.m.

The villa is constructed in 2021 and now is fully functional.

The villa extends over two floors with a large and well-kept garden, and parking for at least 4 cars. On the ground floor there is a fully equipped kitchen (double ice-maker fridge, coffee machine, kettle, microwave, oven, dishwasher, smoothie maker, toaster, etc.) In the extension to the kitchen there is a dining room with a beautiful wooden table for 8 people., a storage room with a washing machine/dryer, and a guest toilet. The salon space is connected to the dining room is decorated with modern chesterfield furniture, a fireplace and Hi-Fi quality audio system Denon home cinema, and led lighting that gives a special atmosphere -carried throughout the entire lower floor. Underfloor heating and air conditioning devices are installed for optimal temperature and comfort at any time of the year. The view through the large glass walls that provide natural light and superior insulation of sound and heat, looks towards the outside area consisting of a covered terrace with luxury garden furniture, a Broil King grill and Bose speakers, a swimming pool decorated with a large sunbathing area and a place to relax, an outdoor shower and a beautiful green area complete with olive trees and palm trees. For fans of night swimming, the pool is equipped with night lighting. From the additional content, there is a basket for basketball, a trampoline and a slide for children, and a wooden house in which there is a gym, which can also be used as a storage room.