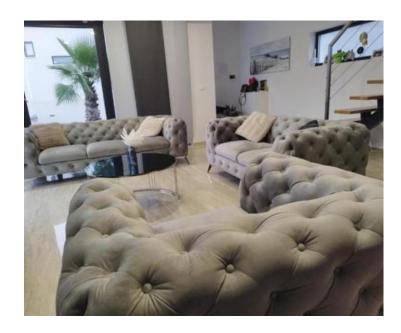

Total area is 160 sg.m. Land plot is 670 sg.m.

The villa is constructed in 2021 and now is fully functional.

The villa extends over two floors with a large and well-kept garden, and parking for at least 4 cars. On the ground floor there is a fully equipped kitchen (double ice-maker fridge, coffee machine, kettle, microwave, oven, dishwasher, smoothie maker, toaster, etc.) In the extension to the kitchen there is a dining room with a beautiful wooden table for 8 people., a storage room with a washing machine/dryer, and a guest toilet. The salon space is connected to the dining room is decorated with modern chesterfield furniture, a fireplace and Hi-Fi quality audio system Denon home cinema, and led lighting that gives a special atmosphere -carried throughout the entire lower floor. Underfloor heating and air conditioning devices are installed for optimal temperature and comfort at any time of the year. The view through the large glass walls that provide natural light and superior insulation of sound and heat, looks towards the outside area consisting of a covered terrace with luxury garden furniture, a Broil King grill and Bose speakers, a swimming pool decorated with a large sunbathing area and a place to relax, an outdoor shower and a beautiful green area complete with olive trees and palm trees. For fans of night swimming, the pool is equipped with night lighting. From the additional content, there is a basket for basketball, a trampoline and a slide for children, and a wooden house in which there is a gym, which can also be used as a storage room.