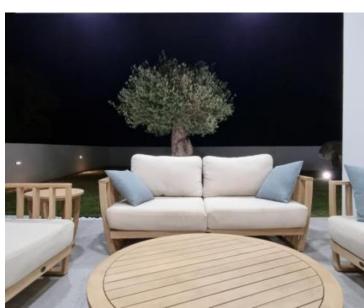

Total area is 160 sg.m. Land plot is 670 sg.m.

The villa is constructed in 2021 and now is fully functional.

The villa extends over two floors with a large and well-kept garden, and parking for at least 4 cars. On the ground floor there is a fully equipped kitchen (double ice-maker fridge, coffee machine, kettle, microwave, oven, dishwasher, smoothie maker, toaster, etc.) In the extension to the kitchen there is a dining room with a beautiful wooden table for 8 people., a storage room with a washing machine/dryer, and a guest toilet. The salon space is connected to the dining room is decorated with modern chesterfield furniture, a fireplace and Hi-Fi quality audio system Denon home cinema, and led lighting that gives a special atmosphere -carried throughout the entire lower floor. Underfloor heating and air conditioning devices are installed for optimal temperature and comfort at any time of the year. The view through the large glass walls that provide natural light and superior insulation of sound and heat, looks towards the outside area consisting of a covered terrace with luxury garden furniture, a Broil King grill and Bose speakers, a swimming pool decorated with a large sunbathing area and a place to relax, an outdoor shower and a beautiful green area complete with olive trees and palm trees. For fans of night swimming, the pool is equipped with night lighting. From the additional content, there is a basket for basketball, a trampoline and a slide for children, and a wooden house in which there is a gym, which can also be used as a storage room.