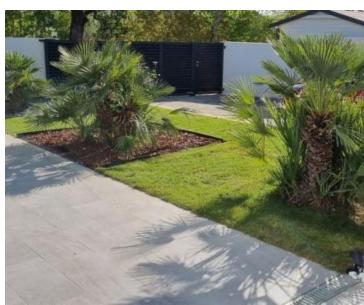

Total area is 160 sg.m. Land plot is 670 sg.m.

The villa is constructed in 2021 and now is fully functional.

The villa extends over two floors with a large and well-kept garden, and parking for at least 4 cars. On the ground floor there is a fully equipped kitchen (double ice-maker fridge, coffee machine, kettle, microwave, oven, dishwasher, smoothie maker, toaster, etc.) In the extension to the kitchen there is a dining room with a beautiful wooden table for 8 people., a storage room with a washing machine/dryer, and a guest toilet. The salon space is connected to the dining room is decorated with modern chesterfield furniture, a fireplace and Hi-Fi quality audio system Denon home cinema, and led lighting that gives a special atmosphere -carried throughout the entire lower floor. Underfloor heating and air conditioning devices are installed for optimal temperature and comfort at any time of the year. The view through the large glass walls that provide natural light and superior insulation of sound and heat, looks towards the outside area consisting of a covered terrace with luxury garden furniture, a Broil King grill and Bose speakers, a swimming pool decorated with a large sunbathing area and a place to relax, an outdoor shower and a beautiful green area complete with olive trees and palm trees. For fans of night swimming, the pool is equipped with night lighting. From the additional content, there is a basket for basketball, a trampoline and a slide for children, and a wooden house in which there is a gym, which can also be used as a storage room.

The villa has a 4\* classification and a well-established tourist rental business.

It has built-in video surveillance - surveillance type AI in cloud.

The villa is surrounded by a beautiful green area with automatic grass sprinklers and automatic outdoor lighting.