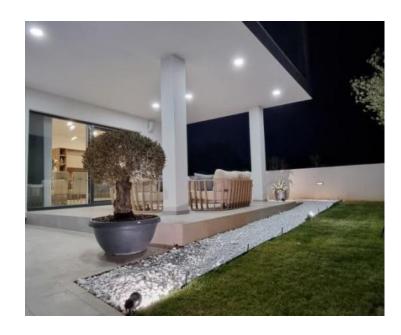

Total area is 160 sg.m. Land plot is 670 sg.m.

The villa is constructed in 2021 and now is fully functional.

The villa extends over two floors with a large and well-kept garden, and parking for at least 4 cars. On the ground floor there is a fully equipped kitchen (double ice-maker fridge, coffee machine, kettle, microwave, oven, dishwasher, smoothie maker, toaster, etc.) In the extension to the kitchen there is a dining room with a beautiful wooden table for 8 people., a storage room with a washing machine/dryer, and a guest toilet. The salon space is connected to the dining room is decorated with modern chesterfield furniture, a fireplace and Hi-Fi quality audio system Denon home cinema, and led lighting that gives a special atmosphere -carried throughout the entire lower floor. Underfloor heating and air conditioning devices are installed for optimal temperature and comfort at any time of the year. The view through the large glass walls that provide natural light and superior insulation of sound and heat, looks towards the outside area consisting of a covered terrace with luxury garden furniture, a Broil King grill and Bose speakers, a swimming pool decorated with a large sunbathing area and a place to relax, an outdoor shower and a beautiful green area complete with olive trees and palm trees. For fans of night swimming, the pool is equipped with night lighting. From the additional content, there is a basket for basketball, a trampoline and a slide for children, and a wooden house in which there is a gym, which can also be used as a storage room.

The villa has a 4\* classification and a well-established tourist rental business.

It has built-in video surveillance - surveillance type AI in cloud.

The villa is surrounded by a beautiful green area with automatic grass sprinklers and automatic outdoor lighting.