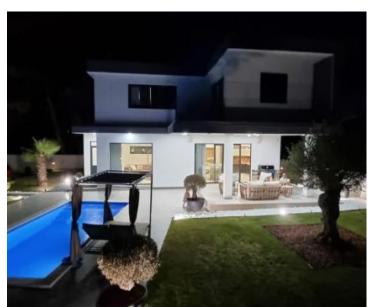

Ref RE-U-27120 Type Villa

RegionIstria > RovinjLocationSvetvinčenat

Front line No Sea view No

Floorspace 160 sqm

No. of bedrooms 3 No. of bathrooms 2

**Price** € 799 999

Exclusive villa in an excellent location in Svetvincenat, between Pula and Rovinj!

Total area is 160 sg.m. Land plot is 670 sg.m.

The villa is constructed in 2021 and now is fully functional.

The villa extends over two floors with a large and well-kept garden, and parking for at least 4 cars. On the ground floor there is a fully equipped kitchen (double ice-maker fridge, coffee machine, kettle, microwave, oven, dishwasher, smoothie maker, toaster, etc.) In the extension to the kitchen there is a dining room with a beautiful wooden table for 8 people., a storage room with a washing machine/dryer, and a guest toilet. The salon space is connected to the dining room is decorated with modern chesterfield furniture, a fireplace and Hi-Fi quality audio system Denon home cinema, and led lighting that gives a special atmosphere -carried throughout the entire lower floor. Underfloor heating and air conditioning devices are installed for optimal temperature and comfort at any time of the year. The view through the large glass walls that provide natural light and superior insulation of sound and heat, looks towards the outside area consisting of a covered terrace with luxury garden furniture, a Broil King grill and Bose speakers, a swimming pool decorated with a large sunbathing area and a place to relax, an outdoor shower and a beautiful green area complete with olive trees and palm trees. For fans of night swimming, the pool is equipped with night lighting. From the additional content, there is a basket for basketball, a trampoline and a slide for children, and a wooden house in which there is a gym, which can also be used as a storage room.