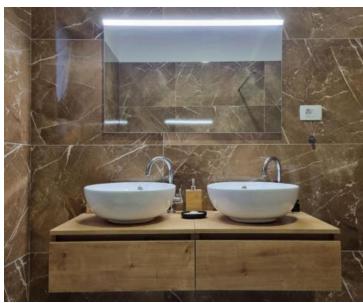

On the upper floor, there is a hallway, three bedrooms that provide privacy and comfort for guests and their owners, and are equipped with TV and air conditioners, a desk, two bathrooms with underfloor heating (one of which is in the master bedroom) and a walk-in shower. The master bedroom is decorated with its own bathroom, walk-in closet and terrace.