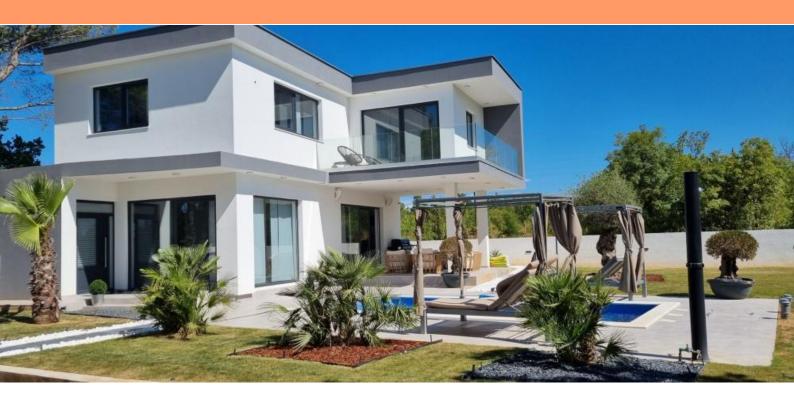

Ref RE-U-27120 Type Villa

RegionIstria > RovinjLocationSvetvinčenat

Front line No Sea view No

Floorspace 160 sqm

No. of bedrooms 3 No. of bathrooms 2

**Price** € 799 999

Exclusive villa in an excellent location in Svetvincenat, between Pula and Rovinj!

Total area is 160 sg.m. Land plot is 670 sg.m.

The villa is constructed in 2021 and now is fully functional.

The villa extends over two floors with a large and well-kept garden, and parking for at least 4 cars. On the ground floor there is a fully equipped kitchen (double ice-maker fridge, coffee machine, kettle, microwave, oven, dishwasher, smoothie maker, toaster, etc.) In the extension to the kitchen there is a dining room with a beautiful wooden table for 8 people., a storage room with a washing machine/dryer, and a guest toilet. The salon space is connected to the dining room is decorated with modern chesterfield furniture, a fireplace and Hi-Fi quality audio system Denon home cinema, and led lighting that gives a special atmosphere -carried throughout the entire lower floor. Underfloor heating and air conditioning devices are installed for optimal temperature and comfort at any time of the year. The view through the large glass walls that provide natural light and superior insulation of sound and heat, looks towards the outside area consisting of a covered terrace with luxury garden furniture, a Broil King grill and Bose speakers, a swimming pool decorated with a large sunbathing area and a place to relax, an outdoor shower and a beautiful green area complete with olive trees and palm trees. For fans of night swimming, the pool is equipped with night lighting. From the additional content, there is a basket for basketball, a trampoline and a slide for children, and a wooden house in which there is a gym, which can also be used as a storage room.

On the upper floor, there is a hallway, three bedrooms that provide privacy and comfort for guests and their owners, and are equipped with TV and air conditioners, a desk, two bathrooms with underfloor heating (one of which is in the master bedroom) and a walk-in shower. The master bedroom is decorated with its own bathroom, walk-in closet and terrace.

The villa has a 4\* classification and a well-established tourist rental business.

It has built-in video surveillance - surveillance type AI in cloud.

The villa is surrounded by a beautiful green area with automatic grass sprinklers and automatic outdoor lighting.