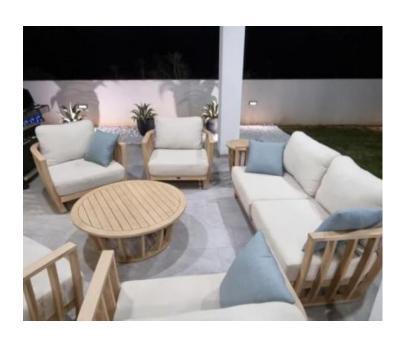

Total area is 160 sg.m. Land plot is 670 sg.m.

The villa is constructed in 2021 and now is fully functional.

The villa extends over two floors with a large and well-kept garden, and parking for at least 4 cars. On the ground floor there is a fully equipped kitchen (double ice-maker fridge, coffee machine, kettle, microwave, oven, dishwasher, smoothie maker, toaster, etc.) In the extension to the kitchen there is a dining room with a beautiful wooden table for 8 people., a storage room with a washing machine/dryer, and a guest toilet. The salon space is connected to the dining room is decorated with modern chesterfield furniture, a fireplace and Hi-Fi quality audio system Denon home cinema, and led lighting that gives a special atmosphere -carried throughout the entire lower floor. Underfloor heating and air conditioning devices are installed for optimal temperature and comfort at any time of the year. The view through the large glass walls that provide natural light and superior insulation of sound and heat, looks towards the outside area consisting of a covered terrace with luxury garden furniture, a Broil King grill and Bose speakers, a swimming pool decorated with a large sunbathing area and a place to relax, an outdoor shower and a beautiful green area complete with olive trees and palm trees. For fans of night swimming, the pool is equipped with night lighting. From the additional content, there is a basket for basketball, a trampoline and a slide for children, and a wooden house in which there is a gym, which can also be used as a storage room.