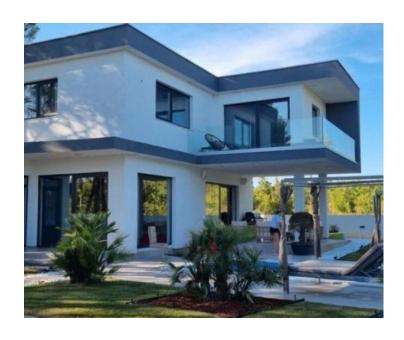

Total area is 160 sg.m. Land plot is 670 sg.m.

The villa is constructed in 2021 and now is fully functional.

The villa extends over two floors with a large and well-kept garden, and parking for at least 4 cars. On the ground floor there is a fully equipped kitchen (double ice-maker fridge, coffee machine, kettle, microwave, oven, dishwasher, smoothie maker, toaster, etc.) In the extension to the kitchen there is a dining room with a beautiful wooden table for 8 people., a storage room with a washing machine/dryer, and a guest toilet. The salon space is connected to the dining room is decorated with modern chesterfield furniture, a fireplace and Hi-Fi quality audio system Denon home cinema, and led lighting that gives a special atmosphere -carried throughout the entire lower floor. Underfloor heating and air conditioning devices are installed for optimal temperature and comfort at any time of the year. The view through the large glass walls that provide natural light and superior insulation of sound and heat, looks towards the outside area consisting of a covered terrace with luxury garden furniture, a Broil King grill and Bose speakers, a swimming pool decorated with a large sunbathing area and a place to relax, an outdoor shower and a beautiful green area complete with olive trees and palm trees. For fans of night swimming, the pool is equipped with night lighting. From the additional content, there is a basket for basketball, a trampoline and a slide for children, and a wooden house in which there is a gym, which can also be used as a storage room.

On the upper floor, there is a hallway, three bedrooms that provide privacy and comfort for guests and their owners, and are equipped with TV and air conditioners, a desk, two bathrooms with underfloor heating (one of which is in the master bedroom) and a walk-in shower. The master bedroom is decorated with its own bathroom, walk-in closet and terrace.