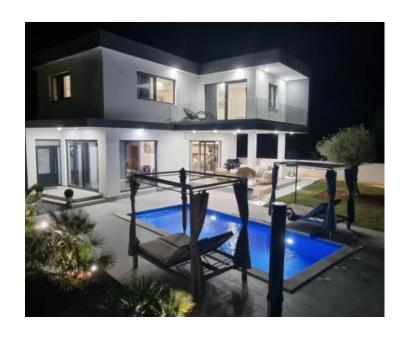

Total area is 160 sg.m. Land plot is 670 sg.m.

The villa is constructed in 2021 and now is fully functional.

The villa extends over two floors with a large and well-kept garden, and parking for at least 4 cars. On the ground floor there is a fully equipped kitchen (double ice-maker fridge, coffee machine, kettle, microwave, oven, dishwasher, smoothie maker, toaster, etc.) In the extension to the kitchen there is a dining room with a beautiful wooden table for 8 people., a storage room with a washing machine/dryer, and a guest toilet. The salon space is connected to the dining room is decorated with modern chesterfield furniture, a fireplace and Hi-Fi quality audio system Denon home cinema, and led lighting that gives a special atmosphere -carried throughout the entire lower floor. Underfloor heating and air conditioning devices are installed for optimal temperature and comfort at any time of the year. The view through the large glass walls that provide natural light and superior insulation of sound and heat, looks towards the outside area consisting of a covered terrace with luxury garden furniture, a Broil King grill and Bose speakers, a swimming pool decorated with a large sunbathing area and a place to relax, an outdoor shower and a beautiful green area complete with olive trees and palm trees. For fans of night swimming, the pool is equipped with night lighting. From the additional content, there is a basket for basketball, a trampoline and a slide for children, and a wooden house in which there is a gym, which can also be used as a storage room.

On the upper floor, there is a hallway, three bedrooms that provide privacy and comfort for guests and their owners, and are equipped with TV and air conditioners, a desk, two bathrooms with underfloor heating (one of which is in the master bedroom) and a walk-in shower. The master bedroom is decorated with its own bathroom, walk-in closet and terrace.