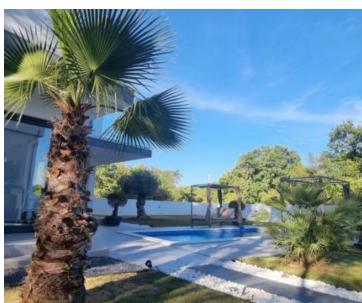

Total area is 160 sg.m. Land plot is 670 sg.m.

The villa is constructed in 2021 and now is fully functional.

The villa extends over two floors with a large and well-kept garden, and parking for at least 4 cars. On the ground floor there is a fully equipped kitchen (double ice-maker fridge, coffee machine, kettle, microwave, oven, dishwasher, smoothie maker, toaster, etc.) In the extension to the kitchen there is a dining room with a beautiful wooden table for 8 people., a storage room with a washing machine/dryer, and a guest toilet. The salon space is connected to the dining room is decorated with modern chesterfield furniture, a fireplace and Hi-Fi quality audio system Denon home cinema, and led lighting that gives a special atmosphere -carried throughout the entire lower floor. Underfloor heating and air conditioning devices are installed for optimal temperature and comfort at any time of the year. The view through the large glass walls that provide natural light and superior insulation of sound and heat, looks towards the outside area consisting of a covered terrace with luxury garden furniture, a Broil King grill and Bose speakers, a swimming pool decorated with a large sunbathing area and a place to relax, an outdoor shower and a beautiful green area complete with olive trees and palm trees. For fans of night swimming, the pool is equipped with night lighting. From the additional content, there is a basket for basketball, a trampoline and a slide for children, and a wooden house in which there is a gym, which can also be used as a storage room.