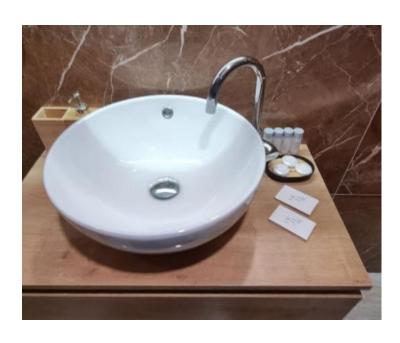

On the upper floor, there is a hallway, three bedrooms that provide privacy and comfort for guests and their owners, and are equipped with TV and air conditioners, a desk, two bathrooms with underfloor heating (one of which is in the master bedroom) and a walk-in shower. The master bedroom is decorated with its own bathroom, walk-in closet and terrace.