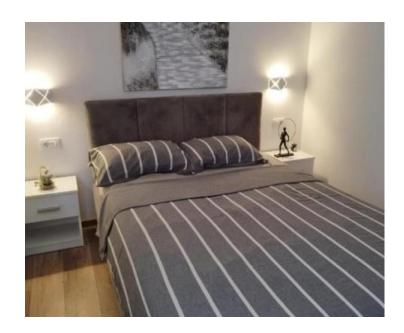

On the upper floor, there is a hallway, three bedrooms that provide privacy and comfort for guests and their owners, and are equipped with TV and air conditioners, a desk, two bathrooms with underfloor heating (one of which is in the master bedroom) and a walk-in shower. The master bedroom is decorated with its own bathroom, walk-in closet and terrace.