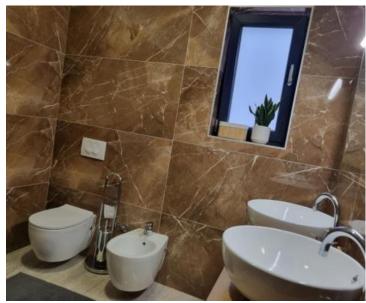

On the upper floor, there is a hallway, three bedrooms that provide privacy and comfort for guests and their owners, and are equipped with TV and air conditioners, a desk, two bathrooms with underfloor heating (one of which is in the master bedroom) and a walk-in shower. The master bedroom is decorated with its own bathroom, walk-in closet and terrace.