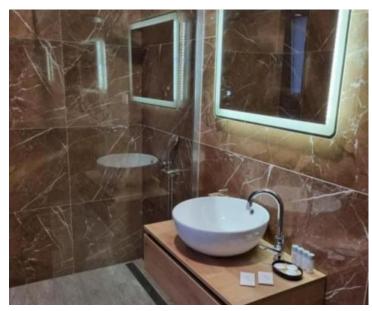

On the upper floor, there is a hallway, three bedrooms that provide privacy and comfort for guests and their owners, and are equipped with TV and air conditioners, a desk, two bathrooms with underfloor heating (one of which is in the master bedroom) and a walk-in shower. The master bedroom is decorated with its own bathroom, walk-in closet and terrace.