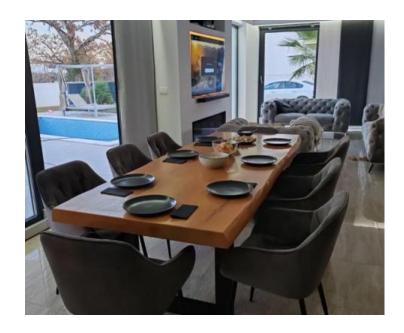

Total area is 160 sg.m. Land plot is 670 sg.m.

The villa is constructed in 2021 and now is fully functional.

The villa extends over two floors with a large and well-kept garden, and parking for at least 4 cars. On the ground floor there is a fully equipped kitchen (double ice-maker fridge, coffee machine, kettle, microwave, oven, dishwasher, smoothie maker, toaster, etc.) In the extension to the kitchen there is a dining room with a beautiful wooden table for 8 people., a storage room with a washing machine/dryer, and a guest toilet. The salon space is connected to the dining room is decorated with modern chesterfield furniture, a fireplace and Hi-Fi quality audio system Denon home cinema, and led lighting that gives a special atmosphere -carried throughout the entire lower floor. Underfloor heating and air conditioning devices are installed for optimal temperature and comfort at any time of the year. The view through the large glass walls that provide natural light and superior insulation of sound and heat, looks towards the outside area consisting of a covered terrace with luxury garden furniture, a Broil King grill and Bose speakers, a swimming pool decorated with a large sunbathing area and a place to relax, an outdoor shower and a beautiful green area complete with olive trees and palm trees. For fans of night swimming, the pool is equipped with night lighting. From the additional content, there is a basket for basketball, a trampoline and a slide for children, and a wooden house in which there is a gym, which can also be used as a storage room.