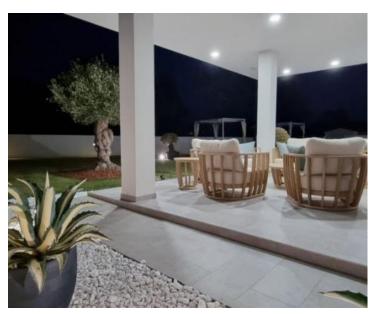

Total area is 160 sg.m. Land plot is 670 sg.m.

The villa is constructed in 2021 and now is fully functional.

The villa extends over two floors with a large and well-kept garden, and parking for at least 4 cars. On the ground floor there is a fully equipped kitchen (double ice-maker fridge, coffee machine, kettle, microwave, oven, dishwasher, smoothie maker, toaster, etc.) In the extension to the kitchen there is a dining room with a beautiful wooden table for 8 people., a storage room with a washing machine/dryer, and a guest toilet. The salon space is connected to the dining room is decorated with modern chesterfield furniture, a fireplace and Hi-Fi quality audio system Denon home cinema, and led lighting that gives a special atmosphere -carried throughout the entire lower floor. Underfloor heating and air conditioning devices are installed for optimal temperature and comfort at any time of the year. The view through the large glass walls that provide natural light and superior insulation of sound and heat, looks towards the outside area consisting of a covered terrace with luxury garden furniture, a Broil King grill and Bose speakers, a swimming pool decorated with a large sunbathing area and a place to relax, an outdoor shower and a beautiful green area complete with olive trees and palm trees. For fans of night swimming, the pool is equipped with night lighting. From the additional content, there is a basket for basketball, a trampoline and a slide for children, and a wooden house in which there is a gym, which can also be used as a storage room.