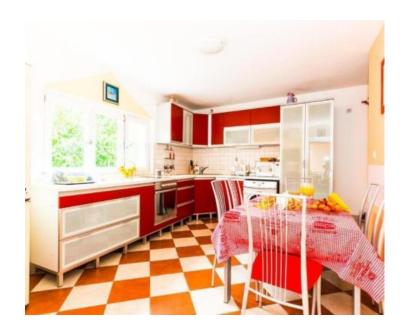

The property itself underwent a comprehensive renovation a few years prior, ensuring a modern and welcoming abode.

Spanning three levels—ground floor, first floor, and a lofty attic—the residence unfolds with a kitchen and living room on the ground floor, a primary bedroom with a secluded balcony and a bathroom on the first floor, and a second bedroom nestled in the high attic.