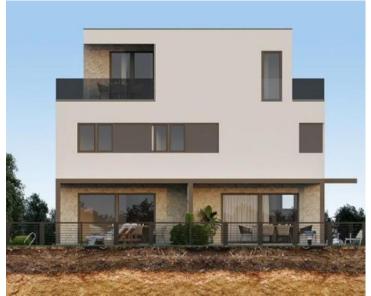

No. of bathrooms Price 2 € 399 000

Wonderful penthouse in Mandre, Kolan, Pag peninsula, 150 meters from the sea!

In a unique peaceful and quiet location, yet not far from the center of the village, a new boutique reidence is being built.

The apartment in offer is located on the second floor of a modernly designed new building, with only three apartments. The apartment is comfortable. It consists of a kitchen with a dining room, a living room with access to the terrace, a bathroom, an entrance hall, and two bedrooms. The total square footage of the apartment is 98.28 m2. A very modern property with a sea view.

The terrace has a hydromassage pool. First-class materials are used for the construction itself, and the property will be equipped at a high level, low-e iso glass + argon, two-tone PVC joinery (anthracite-white), electric blinds, first-class tiles, all rooms heated/cooled by separate air conditioners, walk-in showers in the bathrooms. The terrace is uncovered. Possibility of additional payment for a modern awning/pergola - aluminum construction, PVC 3D canvas, included electric motor and LED lighting with remote control.