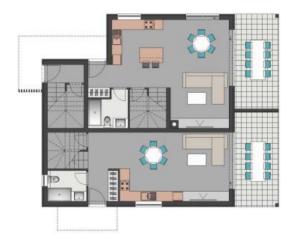

The apartment in offer is located on the second floor of a modernly designed new building, with only three apartments. The apartment is comfortable. It consists of a kitchen with a dining room, a living room with access to the terrace, a bathroom, an entrance hall, and two bedrooms. The total square footage of the apartment is 98.28 m2. A very modern property with a sea view.