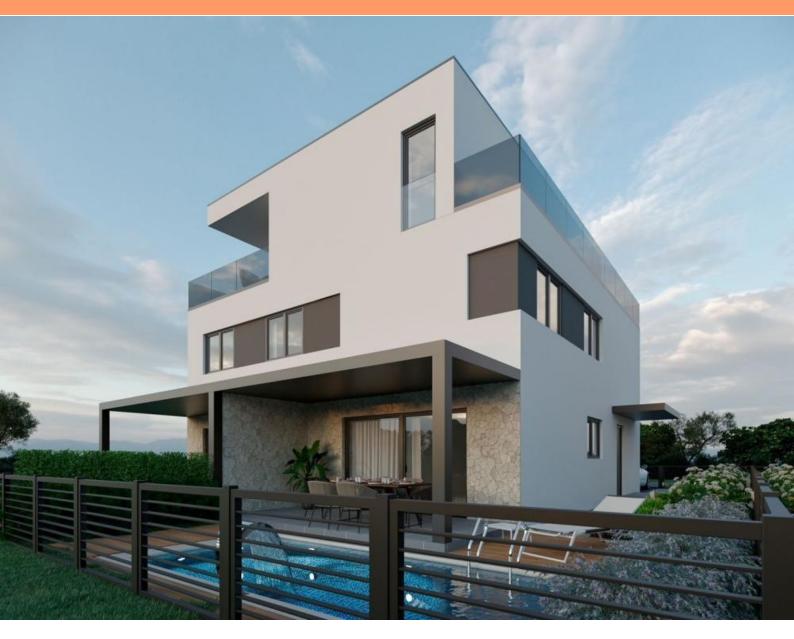

The apartment in offer is located on the second floor of a modernly designed new building, with only three apartments. The apartment is comfortable. It consists of a kitchen with a dining room, a living room with access to the terrace, a bathroom, an entrance hall, and two bedrooms. The total square footage of the apartment is 98.28 m2. A very modern property with a sea view.

The terrace has a hydromassage pool. First-class materials are used for the construction itself, and the property will be equipped at a high level, low-e iso glass + argon, two-tone PVC joinery (anthracite-white), electric blinds, first-class tiles, all rooms heated/cooled by separate air conditioners, walk-in showers in the bathrooms. The terrace is uncovered. Possibility of additional payment for a modern awning/pergola - aluminum construction, PVC 3D canvas, included electric motor and LED lighting with remote control.