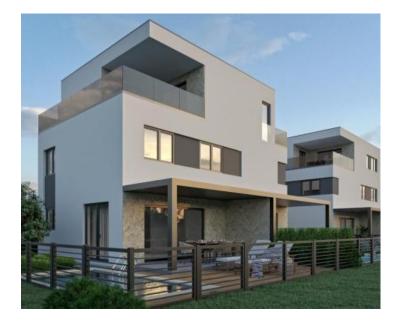

The apartment in offer is located on the second floor of a modernly designed new building, with only three apartments. The apartment is comfortable. It consists of a kitchen with a dining room, a living room with access to the terrace, a bathroom, an entrance hall, and two bedrooms. The total square footage of the apartment is 98.28 m2. A very modern property with a sea view.

The terrace has a hydromassage pool. First-class materials are used for the construction itself, and the property will be equipped at a high level, low-e iso glass + argon, two-tone PVC joinery (anthracite-white), electric blinds, first-class tiles, all rooms heated/cooled by separate air conditioners, walk-in showers in the bathrooms. The terrace is uncovered. Possibility of additional payment for a modern awning/pergola - aluminum construction, PVC 3D canvas, included electric motor and LED lighting with remote control.