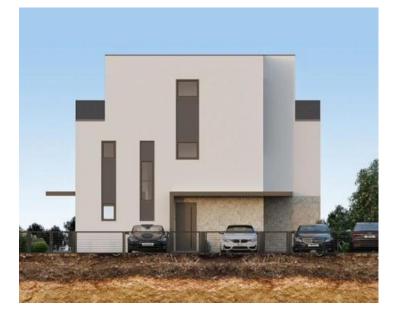

The apartment in offer is located on the second floor of a modernly designed new building, with only three apartments. The apartment is comfortable. It consists of a kitchen with a dining room, a living room with access to the terrace, a bathroom, an entrance hall, and two bedrooms. The total square footage of the apartment is 98.28 m2. A very modern property with a sea view.

The terrace has a hydromassage pool. First-class materials are used for the construction itself, and the property will be equipped at a high level, low-e iso glass + argon, two-tone PVC joinery (anthracite-white), electric blinds, first-class tiles, all rooms heated/cooled by separate air conditioners, walk-in showers in the bathrooms. The terrace is uncovered. Possibility of additional payment for a modern awning/pergola - aluminum construction, PVC 3D canvas, included electric motor and LED lighting with remote control.

Two parking spaces.

Planned completion of works and moving in 06/2024.

Overall additional expenses borne by the Buyer of real estate in Croatia are around 7% of property cost in total, which includes: property transfer tax (3% of property value), agency/brokerage commission (3%+VAT on commission), advocate fee (cca 1%), notary fee, court registration fee and official certified translation expenses. Agency/brokerage agreement is signed prior to visiting properties.