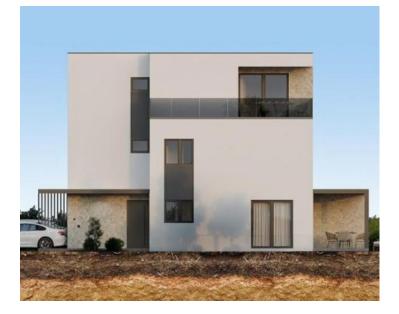

The apartment in offer is located on the second floor of a modernly designed new building, with only three apartments. The apartment is comfortable. It consists of a kitchen with a dining room, a living room with access to the terrace, a bathroom, an entrance hall, and two bedrooms. The total square footage of the apartment is 98.28 m2. A very modern property with a sea view.

The terrace has a hydromassage pool. First-class materials are used for the construction itself, and the property will be equipped at a high level, low-e iso glass + argon, two-tone PVC joinery (anthracite-white), electric blinds, first-class tiles, all rooms heated/cooled by separate air conditioners, walk-in showers in the bathrooms. The terrace is uncovered. Possibility of additional payment for a modern awning/pergola - aluminum construction, PVC 3D canvas, included electric motor and LED lighting with remote control.