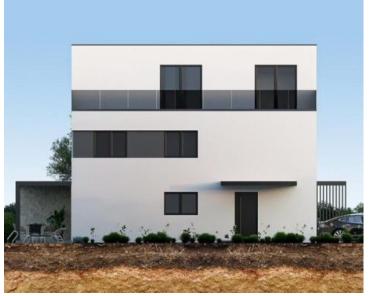

The apartment in offer is located on the second floor of a modernly designed new building, with only three apartments. The apartment is comfortable. It consists of a kitchen with a dining room, a living room with access to the terrace, a bathroom, an entrance hall, and two bedrooms. The total square footage of the apartment is 98.28 m2. A very modern property with a sea view.

The terrace has a hydromassage pool. First-class materials are used for the construction itself, and the property will be equipped at a high level, low-e iso glass + argon, two-tone PVC joinery (anthracite-white), electric blinds, first-class tiles, all rooms heated/cooled by separate air conditioners, walk-in showers in the bathrooms. The terrace is uncovered. Possibility of additional payment for a modern awning/pergola - aluminum construction, PVC 3D canvas, included electric motor and LED lighting with remote control.