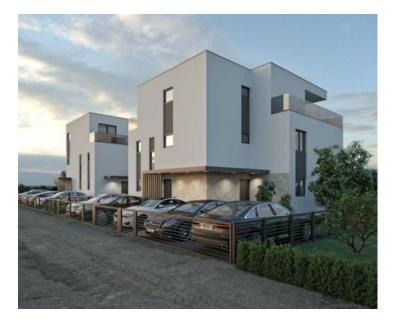

No. of bathrooms Price 2 € 399 000

Wonderful penthouse in Mandre, Kolan, Pag peninsula, 150 meters from the sea!

In a unique peaceful and quiet location, yet not far from the center of the village, a new boutique reidence is being built.

The apartment in offer is located on the second floor of a modernly designed new building, with only three apartments. The apartment is comfortable. It consists of a kitchen with a dining room, a living room with access to the terrace, a bathroom, an entrance hall, and two bedrooms. The total square footage of the apartment is 98.28 m2. A very modern property with a sea view.

Two parking spaces.

Planned completion of works and moving in 06/2024.

Overall additional expenses borne by the Buyer of real estate in Croatia are around 7% of property cost in total, which includes: property transfer tax (3% of property value), agency/brokerage commission (3%+VAT on commission), advocate fee (cca 1%), notary fee, court registration fee and official certified translation expenses. Agency/brokerage agreement is signed prior to visiting properties.