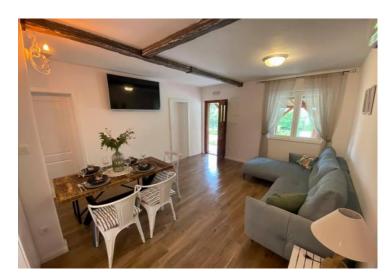

In this case we are in the hands of the mini-hotel of 533 sq.m. with all the ingredients for success:

- On the ground floor is a restaurant approx. 150 m2, reception, bar, kitchen, storage rooms.
- On the second and third floors there are five rooms with bathrooms and balconies (each time there is also a kitchenette)
- In the fourth and fifth floor there are two suites: one-bedroom apartment of 40 m2 and 1 bedroom 20 m2

Bathrooms: 12 + 2 guest WC (in restaurant) and a separate shower and WC for staff.

Facilities: central heating in apartments, air conditioning in both rooms and apartments, reception, professional

kitchen, bar...