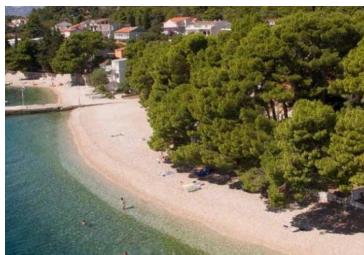

## The first line - it is always a winner! Especially the first line to the beach Živogošće!

Especially if the mini-hotel first line complements the restaurant, overlooking the sea in a marvelous bay with crystal clear water.

Restaurant: 34 seating places inside

View: directly on the sea From the sea: 10 m Beach: pebble

Terrace: 3, first one is a part of the restaurant, second is in front of the building cca. 100 sq.

Seating places: 60 seating places on the terrace, and the third on the top of the building (4th floor)