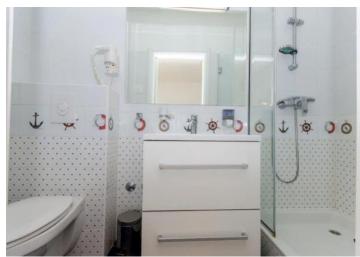

Bathrooms: 12 + 2 guest WC (in restaurant) and a separate shower and WC for staff.

Facilities: central heating in apartments, air conditioning in both rooms and apartments, reception, professional

kitchen, bar...