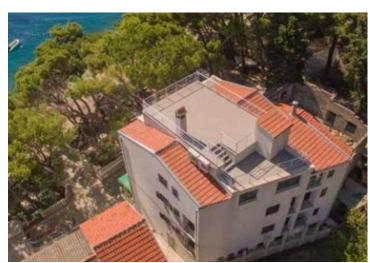

In this case we are in the hands of the mini-hotel of 533 sq.m. with all the ingredients for success:

- On the ground floor is a restaurant approx. 150 m2, reception, bar, kitchen, storage rooms.
- On the second and third floors there are five rooms with bathrooms and balconies (each time there is also a kitchenette)
- In the fourth and fifth floor there are two suites: one-bedroom apartment of 40 m2 and 1 bedroom 20 m2

A total of 12 accommodation units.

On the fifth floor there is a panoramic terrace overlooking the sea.

Recently made a complete renovation.

The building is fully furnished, equipped and operated as a boutique hotel.

#### **DETAILS:**

Full renovation year: 2014

Categorization: board comfort (pansion komfort)

Indoor area: 533 sq. m

Floors: ground floor + 3 floors

Number of rooms: 10 (each with private bathroom)

Number of apartments: 2 (one with Finnish sauna, massage bath and fireplace, second with Turkish sauna)