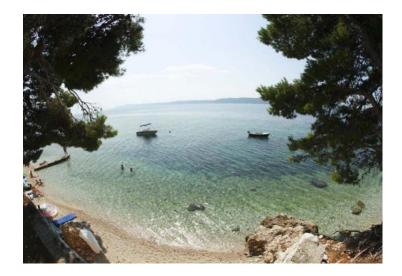

Restaurant: 34 seating places inside

View: directly on the sea From the sea: 10 m Beach: pebble

Terrace: 3, first one is a part of the restaurant, second is in front of the building cca. 100 sq.

Seating places: 60 seating places on the terrace, and the third on the top of the building (4th floor)