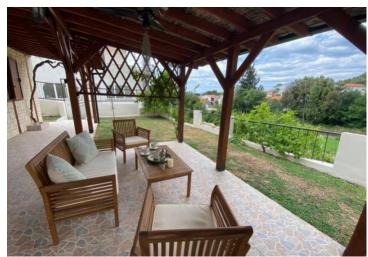

A total of 12 accommodation units.

On the fifth floor there is a panoramic terrace overlooking the sea.

Recently made a complete renovation.

The building is fully furnished, equipped and operated as a boutique hotel.

Restaurant: 34 seating places inside

View: directly on the sea From the sea: 10 m Beach: pebble

Terrace: 3, first one is a part of the restaurant, second is in front of the building cca. 100 sq.

Seating places: 60 seating places on the terrace, and the third on the top of the building (4th floor)