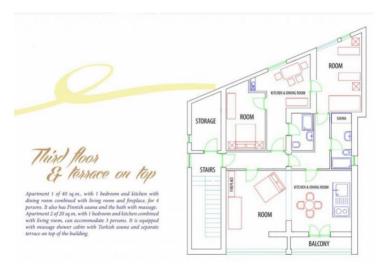

In this case we are in the hands of the mini-hotel of 533 sq.m. with all the ingredients for success:

- On the ground floor is a restaurant approx. 150 m2, reception, bar, kitchen, storage rooms.
- On the second and third floors there are five rooms with bathrooms and balconies (each time there is also a kitchenette)
- In the fourth and fifth floor there are two suites: one-bedroom apartment of 40 m2 and 1 bedroom 20 m2

A total of 12 accommodation units.

On the fifth floor there is a panoramic terrace overlooking the sea.

Recently made a complete renovation.

The building is fully furnished, equipped and operated as a boutique hotel.

#### **DETAILS:**

Full renovation year: 2014

Categorization: board comfort (pansion komfort)

Indoor area: 533 sq. m

Floors: ground floor + 3 floors

Number of rooms: 10 (each with private bathroom)

Number of apartments: 2 (one with Finnish sauna, massage bath and fireplace, second with Turkish sauna)