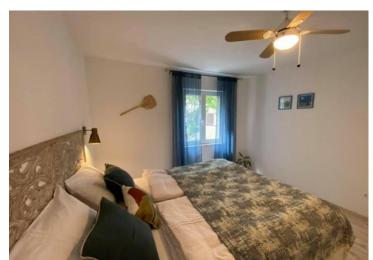

In this case we are in the hands of the mini-hotel of 533 sq.m. with all the ingredients for success:

- On the ground floor is a restaurant approx. 150 m2, reception, bar, kitchen, storage rooms.
- On the second and third floors there are five rooms with bathrooms and balconies (each time there is also a kitchenette)
- In the fourth and fifth floor there are two suites: one-bedroom apartment of 40 m2 and 1 bedroom 20 m2

#### **DETAILS:**

Full renovation year: 2014

Categorization: board comfort (pansion komfort)

Indoor area: 533 sq. m

Floors: ground floor + 3 floors

Number of rooms: 10 (each with private bathroom)

Number of apartments: 2 (one with Finnish sauna, massage bath and fireplace, second with Turkish sauna)