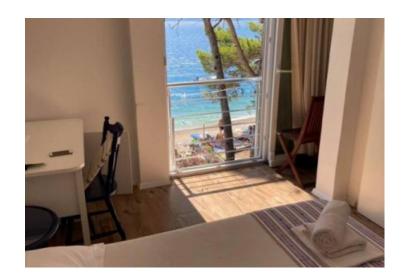

## The first line - it is always a winner! Especially the first line to the beach Živogošće!

Especially if the mini-hotel first line complements the restaurant, overlooking the sea in a marvelous bay with crystal clear water.

Restaurant: 34 seating places inside

View: directly on the sea From the sea: 10 m Beach: pebble

Terrace: 3, first one is a part of the restaurant, second is in front of the building cca. 100 sq.

Seating places: 60 seating places on the terrace, and the third on the top of the building (4th floor)