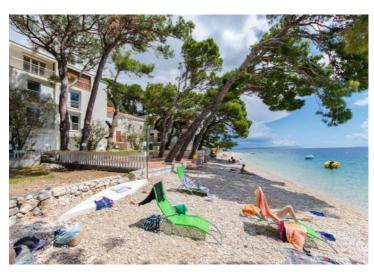

## The first line - it is always a winner! Especially the first line to the beach Živogošće!

Especially if the mini-hotel first line complements the restaurant, overlooking the sea in a marvelous bay with crystal clear water.

Restaurant: 34 seating places inside

View: directly on the sea From the sea: 10 m Beach: pebble

Terrace: 3, first one is a part of the restaurant, second is in front of the building cca. 100 sq.

Seating places: 60 seating places on the terrace, and the third on the top of the building (4th floor)