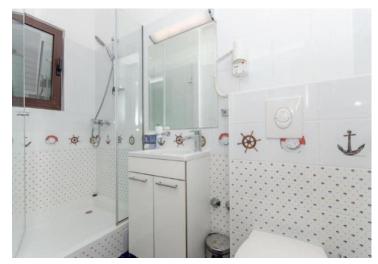

Bathrooms: 12 + 2 guest WC (in restaurant) and a separate shower and WC for staff.

Facilities: central heating in apartments, air conditioning in both rooms and apartments, reception, professional

kitchen, bar...