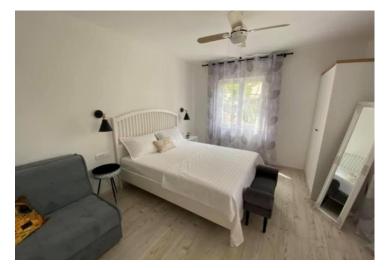

In this case we are in the hands of the mini-hotel of 533 sq.m. with all the ingredients for success:

- On the ground floor is a restaurant approx. 150 m2, reception, bar, kitchen, storage rooms.
- On the second and third floors there are five rooms with bathrooms and balconies (each time there is also a kitchenette)
- In the fourth and fifth floor there are two suites: one-bedroom apartment of 40 m2 and 1 bedroom 20 m2

#### **DETAILS:**

Full renovation year: 2014

Categorization: board comfort (pansion komfort)

Indoor area: 533 sq. m

Floors: ground floor + 3 floors

Number of rooms: 10 (each with private bathroom)

Number of apartments: 2 (one with Finnish sauna, massage bath and fireplace, second with Turkish sauna)