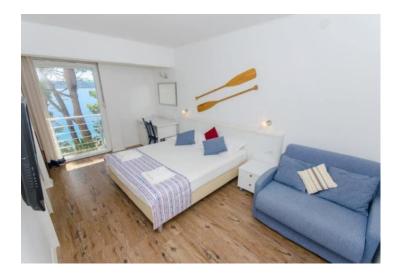

In this case we are in the hands of the mini-hotel of 533 sq.m. with all the ingredients for success:

- On the ground floor is a restaurant approx. 150 m2, reception, bar, kitchen, storage rooms.
- On the second and third floors there are five rooms with bathrooms and balconies (each time there is also a kitchenette)
- In the fourth and fifth floor there are two suites: one-bedroom apartment of 40 m2 and 1 bedroom 20 m2

#### **DETAILS:**

Full renovation year: 2014

Categorization: board comfort (pansion komfort)

Indoor area: 533 sq. m

Floors: ground floor + 3 floors

Number of rooms: 10 (each with private bathroom)

Number of apartments: 2 (one with Finnish sauna, massage bath and fireplace, second with Turkish sauna)