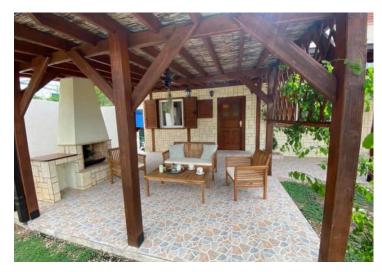

Restaurant: 34 seating places inside

View: directly on the sea From the sea: 10 m Beach: pebble

Terrace: 3, first one is a part of the restaurant, second is in front of the building cca. 100 sq.

Seating places: 60 seating places on the terrace, and the third on the top of the building (4th floor)

It is a small family hotel run for almost 50 years. The hotel only accommodates 34 people which enables the

manager to have a personal relationship with each guest.

On top of the building there is spacious 40m2 terrace completely bathed in sun. The view from the top is amazing. The terrace has a barbeque grill which will keep you up there for hours, and if the sun gets too hot, cover yourself under a sunshade. The restaurant and the bar are situated in the ground floor of the hotel continuing to a smaller terrace outdoor. The restaurant can accommodate 34 guests indoors and 20 outdoors. This area is completely renovated in 2014 and is fully equipped to serve buffet breakfast and a-la-cart menu.