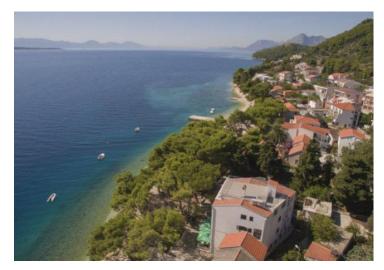

## The first line - it is always a winner! Especially the first line to the beach Živogošće!

Especially if the mini-hotel first line complements the restaurant, overlooking the sea in a marvelous bay with crystal clear water.

Restaurant: 34 seating places inside

View: directly on the sea From the sea: 10 m Beach: pebble

Terrace: 3, first one is a part of the restaurant, second is in front of the building cca. 100 sq.

Seating places: 60 seating places on the terrace, and the third on the top of the building (4th floor)