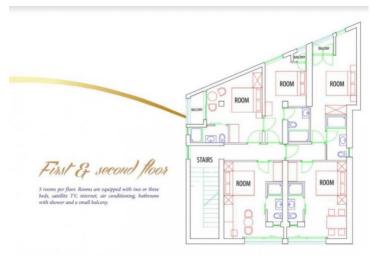

In this case we are in the hands of the mini-hotel of 533 sq.m. with all the ingredients for success:

- On the ground floor is a restaurant approx. 150 m2, reception, bar, kitchen, storage rooms.
- On the second and third floors there are five rooms with bathrooms and balconies (each time there is also a kitchenette)
- In the fourth and fifth floor there are two suites: one-bedroom apartment of 40 m2 and 1 bedroom 20 m2

A total of 12 accommodation units.

On the fifth floor there is a panoramic terrace overlooking the sea.

Recently made a complete renovation.

The building is fully furnished, equipped and operated as a boutique hotel.

#### **DETAILS:**

Full renovation year: 2014

Categorization: board comfort (pansion komfort)

Indoor area: 533 sq. m

Floors: ground floor + 3 floors

Number of rooms: 10 (each with private bathroom)

Number of apartments: 2 (one with Finnish sauna, massage bath and fireplace, second with Turkish sauna)