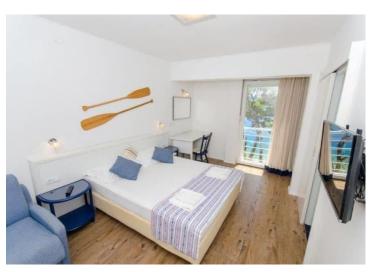

In this case we are in the hands of the mini-hotel of 533 sq.m. with all the ingredients for success:

- On the ground floor is a restaurant approx. 150 m2, reception, bar, kitchen, storage rooms.
- On the second and third floors there are five rooms with bathrooms and balconies (each time there is also a kitchenette)
- In the fourth and fifth floor there are two suites: one-bedroom apartment of 40 m2 and 1 bedroom 20 m2

A total of 12 accommodation units.

On the fifth floor there is a panoramic terrace overlooking the sea.

Recently made a complete renovation.

The building is fully furnished, equipped and operated as a boutique hotel.