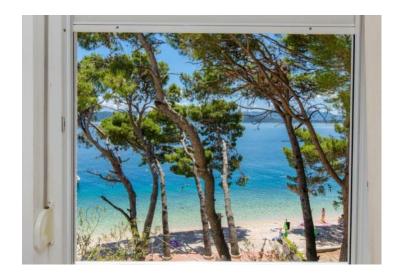

## The first line - it is always a winner! Especially the first line to the beach Živogošće!

Especially if the mini-hotel first line complements the restaurant, overlooking the sea in a marvelous bay with crystal clear water.

Restaurant: 34 seating places inside

View: directly on the sea From the sea: 10 m Beach: pebble

Terrace: 3, first one is a part of the restaurant, second is in front of the building cca. 100 sq.

Seating places: 60 seating places on the terrace, and the third on the top of the building (4th floor)