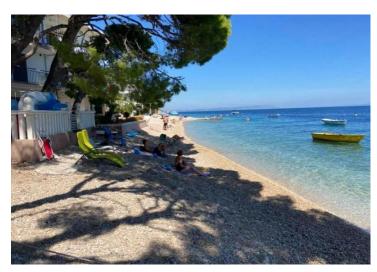

## The first line - it is always a winner! Especially the first line to the beach Živogošće!

Especially if the mini-hotel first line complements the restaurant, overlooking the sea in a marvelous bay with crystal clear water.

Restaurant: 34 seating places inside

View: directly on the sea From the sea: 10 m Beach: pebble

Terrace: 3, first one is a part of the restaurant, second is in front of the building cca. 100 sq.

Seating places: 60 seating places on the terrace, and the third on the top of the building (4th floor)