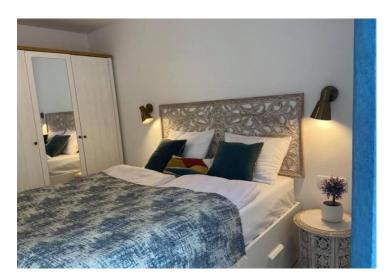

In this case we are in the hands of the mini-hotel of 533 sq.m. with all the ingredients for success:

- On the ground floor is a restaurant approx. 150 m2, reception, bar, kitchen, storage rooms.
- On the second and third floors there are five rooms with bathrooms and balconies (each time there is also a kitchenette)
- In the fourth and fifth floor there are two suites: one-bedroom apartment of 40 m2 and 1 bedroom 20 m2

#### **DETAILS:**

Full renovation year: 2014

Categorization: board comfort (pansion komfort)

Indoor area: 533 sq. m

Floors: ground floor + 3 floors

Number of rooms: 10 (each with private bathroom)

Number of apartments: 2 (one with Finnish sauna, massage bath and fireplace, second with Turkish sauna)