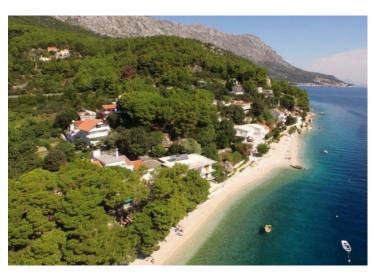

## The first line - it is always a winner! Especially the first line to the beach Živogošće!

Especially if the mini-hotel first line complements the restaurant, overlooking the sea in a marvelous bay with crystal clear water.

Restaurant: 34 seating places inside

View: directly on the sea From the sea: 10 m Beach: pebble

Terrace: 3, first one is a part of the restaurant, second is in front of the building cca. 100 sq.

Seating places: 60 seating places on the terrace, and the third on the top of the building (4th floor)