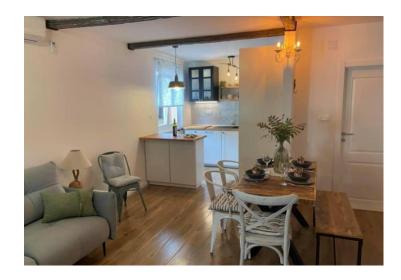

In this case we are in the hands of the mini-hotel of 533 sq.m. with all the ingredients for success:

- On the ground floor is a restaurant approx. 150 m2, reception, bar, kitchen, storage rooms.
- On the second and third floors there are five rooms with bathrooms and balconies (each time there is also a kitchenette)
- In the fourth and fifth floor there are two suites: one-bedroom apartment of 40 m2 and 1 bedroom 20 m2

It is a small family hotel run for almost 50 years. The hotel only accommodates 34 people which enables the

manager to have a personal relationship with each guest.

On top of the building there is spacious 40m2 terrace completely bathed in sun. The view from the top is amazing. The terrace has a barbeque grill which will keep you up there for hours, and if the sun gets too hot, cover yourself under a sunshade. The restaurant and the bar are situated in the ground floor of the hotel continuing to a smaller terrace outdoor. The restaurant can accommodate 34 guests indoors and 20 outdoors. This area is completely renovated in 2014 and is fully equipped to serve buffet breakfast and a-la-cart menu.