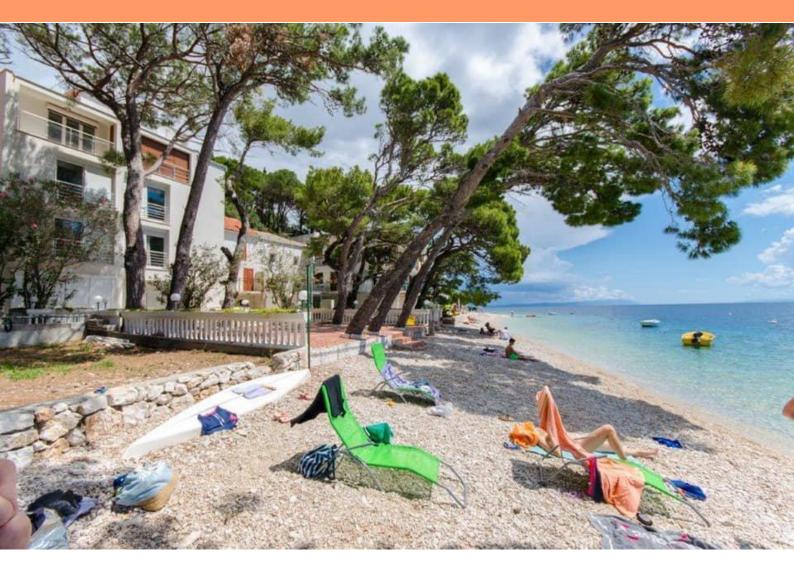

## The first line - it is always a winner! Especially the first line to the beach Živogošće!

Especially if the mini-hotel first line complements the restaurant, overlooking the sea in a marvelous bay with crystal clear water.

Restaurant: 34 seating places inside

View: directly on the sea From the sea: 10 m Beach: pebble

Terrace: 3, first one is a part of the restaurant, second is in front of the building cca. 100 sq.

Seating places: 60 seating places on the terrace, and the third on the top of the building (4th floor)

It is a small family hotel run for almost 50 years. The hotel only accommodates 34 people which enables the

manager to have a personal relationship with each guest.

On top of the building there is spacious 40m2 terrace completely bathed in sun. The view from the top is amazing. The terrace has a barbeque grill which will keep you up there for hours, and if the sun gets too hot, cover yourself under a sunshade. The restaurant and the bar are situated in the ground floor of the hotel continuing to a smaller terrace outdoor. The restaurant can accommodate 34 guests indoors and 20 outdoors. This area is completely renovated in 2014 and is fully equipped to serve buffet breakfast and a-la-cart menu.