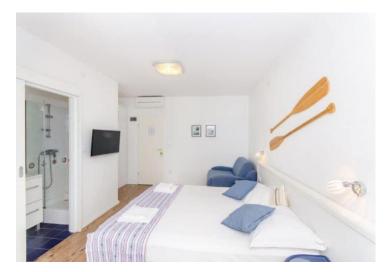

In this case we are in the hands of the mini-hotel of 533 sq.m. with all the ingredients for success:

- On the ground floor is a restaurant approx. 150 m2, reception, bar, kitchen, storage rooms.
- On the second and third floors there are five rooms with bathrooms and balconies (each time there is also a kitchenette)
- In the fourth and fifth floor there are two suites: one-bedroom apartment of 40 m2 and 1 bedroom 20 m2

A total of 12 accommodation units.

On the fifth floor there is a panoramic terrace overlooking the sea.

Recently made a complete renovation.

The building is fully furnished, equipped and operated as a boutique hotel.