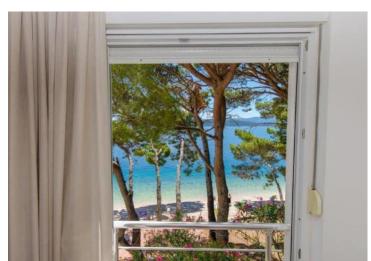

## The first line - it is always a winner! Especially the first line to the beach Živogošće!

Especially if the mini-hotel first line complements the restaurant, overlooking the sea in a marvelous bay with crystal clear water.

Restaurant: 34 seating places inside

View: directly on the sea From the sea: 10 m Beach: pebble

Terrace: 3, first one is a part of the restaurant, second is in front of the building cca. 100 sq.

Seating places: 60 seating places on the terrace, and the third on the top of the building (4th floor)