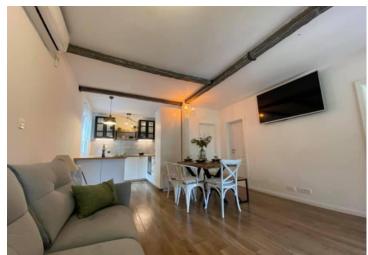

In this case we are in the hands of the mini-hotel of 533 sq.m. with all the ingredients for success:

- On the ground floor is a restaurant approx. 150 m2, reception, bar, kitchen, storage rooms.
- On the second and third floors there are five rooms with bathrooms and balconies (each time there is also a kitchenette)
- In the fourth and fifth floor there are two suites: one-bedroom apartment of 40 m2 and 1 bedroom 20 m2

It is a small family hotel run for almost 50 years. The hotel only accommodates 34 people which enables the

manager to have a personal relationship with each guest.

On top of the building there is spacious 40m2 terrace completely bathed in sun. The view from the top is amazing. The terrace has a barbeque grill which will keep you up there for hours, and if the sun gets too hot, cover yourself under a sunshade. The restaurant and the bar are situated in the ground floor of the hotel continuing to a smaller terrace outdoor. The restaurant can accommodate 34 guests indoors and 20 outdoors. This area is completely renovated in 2014 and is fully equipped to serve buffet breakfast and a-la-cart menu.