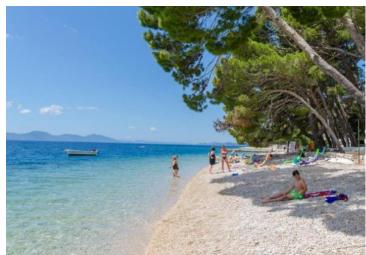

## The first line - it is always a winner! Especially the first line to the beach Živogošće!

Especially if the mini-hotel first line complements the restaurant, overlooking the sea in a marvelous bay with crystal clear water.

Restaurant: 34 seating places inside

View: directly on the sea From the sea: 10 m Beach: pebble

Terrace: 3, first one is a part of the restaurant, second is in front of the building cca. 100 sq.

Seating places: 60 seating places on the terrace, and the third on the top of the building (4th floor)