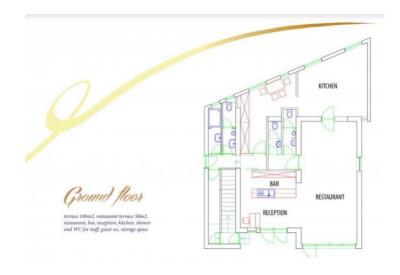

In this case we are in the hands of the mini-hotel of 533 sq.m. with all the ingredients for success:

- On the ground floor is a restaurant approx. 150 m2, reception, bar, kitchen, storage rooms.
- On the second and third floors there are five rooms with bathrooms and balconies (each time there is also a kitchenette)
- In the fourth and fifth floor there are two suites: one-bedroom apartment of 40 m2 and 1 bedroom 20 m2

Bathrooms: 12 + 2 guest WC (in restaurant) and a separate shower and WC for staff.

Facilities: central heating in apartments, air conditioning in both rooms and apartments, reception, professional

kitchen, bar...

Restaurant: 34 seating places inside

View: directly on the sea From the sea: 10 m Beach: pebble

Terrace: 3, first one is a part of the restaurant, second is in front of the building cca. 100 sq.

Seating places: 60 seating places on the terrace, and the third on the top of the building (4th floor)