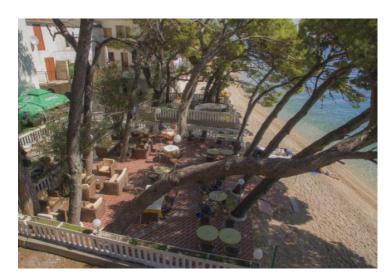

Restaurant: 34 seating places inside

View: directly on the sea From the sea: 10 m Beach: pebble

Terrace: 3, first one is a part of the restaurant, second is in front of the building cca. 100 sq.

Seating places: 60 seating places on the terrace, and the third on the top of the building (4th floor)

It is a small family hotel run for almost 50 years. The hotel only accommodates 34 people which enables the

manager to have a personal relationship with each guest.

On top of the building there is spacious 40m2 terrace completely bathed in sun. The view from the top is amazing. The terrace has a barbeque grill which will keep you up there for hours, and if the sun gets too hot, cover yourself under a sunshade. The restaurant and the bar are situated in the ground floor of the hotel continuing to a smaller terrace outdoor. The restaurant can accommodate 34 guests indoors and 20 outdoors. This area is completely renovated in 2014 and is fully equipped to serve buffet breakfast and a-la-cart menu.