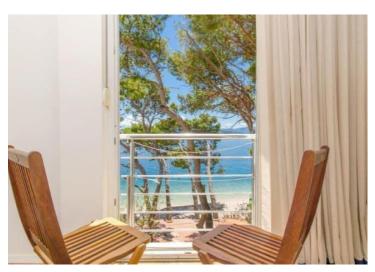

Restaurant: 34 seating places inside

View: directly on the sea From the sea: 10 m Beach: pebble

Terrace: 3, first one is a part of the restaurant, second is in front of the building cca. 100 sq.

Seating places: 60 seating places on the terrace, and the third on the top of the building (4th floor)

It is a small family hotel run for almost 50 years. The hotel only accommodates 34 people which enables the

manager to have a personal relationship with each guest.

On top of the building there is spacious 40m2 terrace completely bathed in sun. The view from the top is amazing. The terrace has a barbeque grill which will keep you up there for hours, and if the sun gets too hot, cover yourself under a sunshade. The restaurant and the bar are situated in the ground floor of the hotel continuing to a smaller terrace outdoor. The restaurant can accommodate 34 guests indoors and 20 outdoors. This area is completely renovated in 2014 and is fully equipped to serve buffet breakfast and a-la-cart menu.