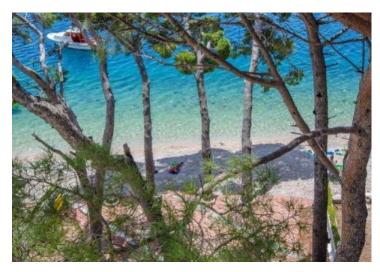

Restaurant: 34 seating places inside

View: directly on the sea From the sea: 10 m Beach: pebble

Terrace: 3, first one is a part of the restaurant, second is in front of the building cca. 100 sq.

Seating places: 60 seating places on the terrace, and the third on the top of the building (4th floor)