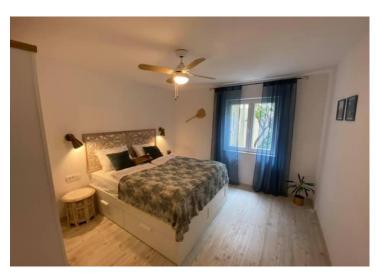

In this case we are in the hands of the mini-hotel of 533 sq.m. with all the ingredients for success:

- On the ground floor is a restaurant approx. 150 m2, reception, bar, kitchen, storage rooms.
- On the second and third floors there are five rooms with bathrooms and balconies (each time there is also a kitchenette)
- In the fourth and fifth floor there are two suites: one-bedroom apartment of 40 m2 and 1 bedroom 20 m2

#### **DETAILS:**

Full renovation year: 2014

Categorization: board comfort (pansion komfort)

Indoor area: 533 sq. m

Floors: ground floor + 3 floors

Number of rooms: 10 (each with private bathroom)

Number of apartments: 2 (one with Finnish sauna, massage bath and fireplace, second with Turkish sauna)