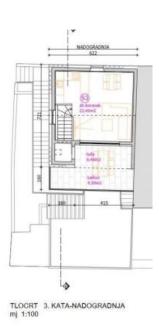

The floor available for purchase boasts a total gross area of 45m2, featuring two rooms and presenting incredible potential for renovation and enhancement.

The opportunity to add another floor to the structure opens up the possibility of expanding the total area to 90m2, providing additional space and opportunities.