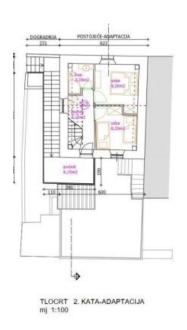

The floor available for purchase boasts a total gross area of 45m2, featuring two rooms and presenting incredible potential for renovation and enhancement.

The opportunity to add another floor to the structure opens up the possibility of expanding the total area to 90m2, providing additional space and opportunities.