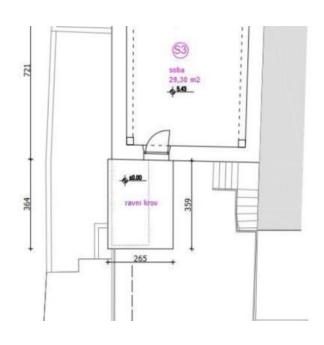

The floor available for purchase boasts a total gross area of 45m2, featuring two rooms and presenting incredible potential for renovation and enhancement.

The opportunity to add another floor to the structure opens up the possibility of expanding the total area to 90m2, providing additional space and opportunities.