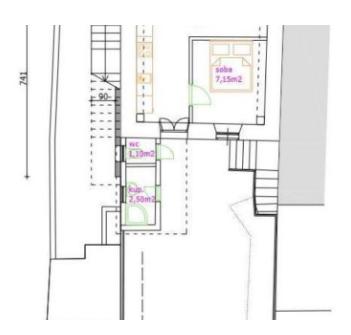

The floor available for purchase boasts a total gross area of 45m2, featuring two rooms and presenting incredible potential for renovation and enhancement.

The opportunity to add another floor to the structure opens up the possibility of expanding the total area to 90m2, providing additional space and opportunities.