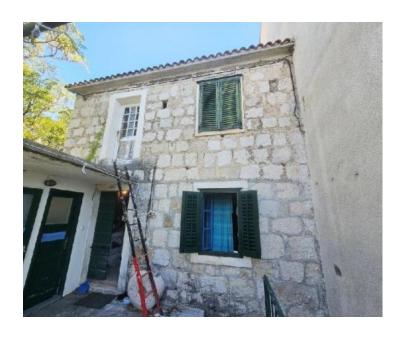

Ref RE-LB-IRO1947-FIL069

**Type** Apartment

Region Dalmatia > Makarska

LocationTucepiFront lineNoSea viewYesDistance to sea10 mFloorspace90 sqm

No. of bedrooms 2 No. of bathrooms 1

**Price** € 235 000

Part of charming stone house in Tucepi by the beautiful beach!

The floor available for purchase boasts a total gross area of 45m2, featuring two rooms and presenting incredible potential for renovation and enhancement.

The opportunity to add another floor to the structure opens up the possibility of expanding the total area to 90m2, providing additional space and opportunities.