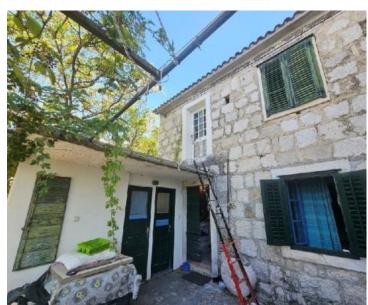

Ref RE-LB-IRO1947-FIL069

**Type** Apartment

Region Dalmatia > Makarska

LocationTucepiFront lineNoSea viewYesDistance to sea10 mFloorspace90 sqm

No. of bedrooms 2 No. of bathrooms 1

**Price** € 235 000

Part of charming stone house in Tucepi by the beautiful beach!

For sale is the second floor of a delightful stone house, situated in a prime location on the first row by the sea in Tučepi. Tučepi, located on the Makarska Riviera, is renowned for its stunning beach and serves as an ideal destination for both families and adventure enthusiasts who relish an active vacation, including activities like cycling, hiking, and climbing.

This property, positioned in an exceptional first-row-to-the-sea location, presents an outstanding investment potential for those seeking a residence with a captivating view and direct access to the coastline.