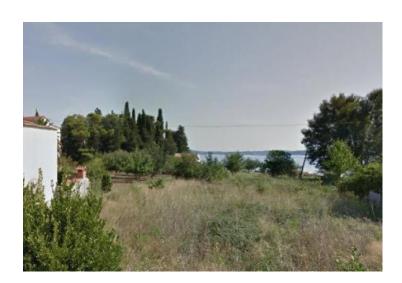

## Land plot Kastela, Dalmatia

Land for sale in Kaštela, on the way to Split, very good position!

The second line of the sea.

Position near the beach. There are also many private piers in Kastela.

A plot of 1380 m2, it is possible to build two villas of 300 m2 each. Is possible purchase parts of the land plot. M zoning (mixed). Two cadastry units.