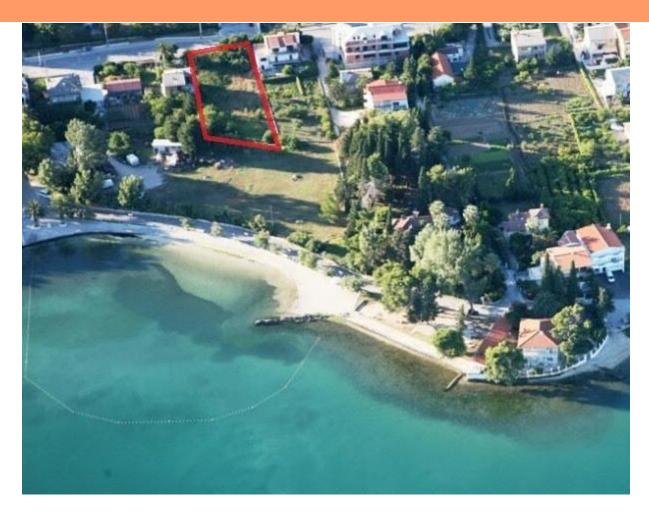

## Land plot Kastela, Dalmatia

Ref RE-LB458
Type Land plot

**Region** Dalmatia > Split

LocationKastelaFront lineNoSea viewYesDistance to sea60 mFloorspace600 sqmPlot size1341 sqmPrice€ 536 400

## Land plot Kastela, Dalmatia

Land for sale in Kaštela, on the way to Split, very good position!

The second line of the sea.

Position near the beach. There are also many private piers in Kastela.

A plot of 1380 m2, it is possible to build two villas of 300 m2 each. Is possible purchase parts of the land plot. M zoning (mixed). Two cadastry units.