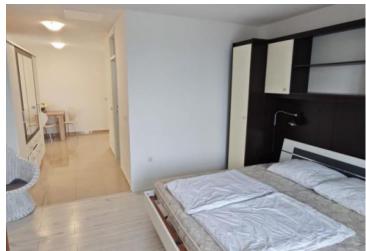

House with 3 apartments 150 meters from the sea in Dramalj, with sea views!

Total area is 160 sq.m. Land plot is 220 sq.m.

The house has a nice approach from the road, is oriented completely to the south, and consists of three floors. On each floor there is one one-room apartment with a terrace or balcony. The balcony on the 1st and 2nd floor offers a wonderful view of the sea.

All apartments are fully furnished and equipped and sold as such.

They are equipped with air conditioners and central electric heating.

Currently, the owner uses them as a profitable tourist business that future buyers can take over. In addition to terraces, both covered and uncovered, there are also parking spaces, a barbecue and a garden in the garden of the house.