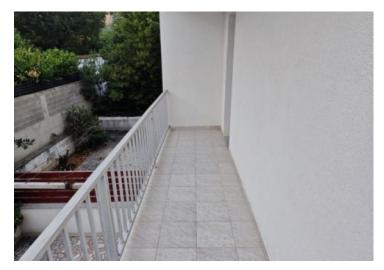

House with 3 apartments 150 meters from the sea in Dramalj, with sea views!

Total area is 160 sq.m. Land plot is 220 sq.m.

The house has a nice approach from the road, is oriented completely to the south, and consists of three floors. On each floor there is one one-room apartment with a terrace or balcony. The balcony on the 1st and 2nd floor offers a wonderful view of the sea.