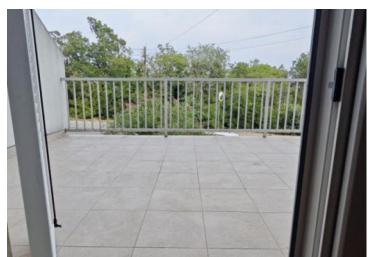

House with 3 apartments 150 meters from the sea in Dramalj, with sea views!

Total area is 160 sq.m. Land plot is 220 sq.m.

The house has a nice approach from the road, is oriented completely to the south, and consists of three floors. On each floor there is one one-room apartment with a terrace or balcony. The balcony on the 1st and 2nd floor offers a wonderful view of the sea.

All apartments are fully furnished and equipped and sold as such.

They are equipped with air conditioners and central electric heating.

Currently, the owner uses them as a profitable tourist business that future buyers can take over. In addition to terraces, both covered and uncovered, there are also parking spaces, a barbecue and a garden in the garden of the house.