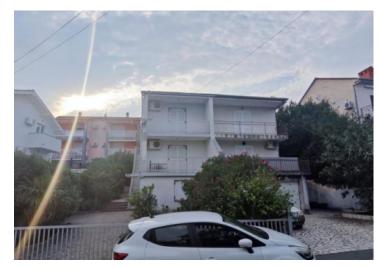

Ref RE-U-28907 Type House

RegionKvarner → OpatijaLocationDramalj, Crikvenica

Front lineNoSea viewYesDistance to sea150 mFloorspace160 sqmPlot size220 sqm

No. of bedrooms 3 No. of bathrooms 3

**Price** € 425 000

House with 3 apartments 150 meters from the sea in Dramalj, with sea views!

Total area is 160 sq.m. Land plot is 220 sq.m.

The house has a nice approach from the road, is oriented completely to the south, and consists of three floors. On each floor there is one one-room apartment with a terrace or balcony. The balcony on the 1st and 2nd floor offers a wonderful view of the sea.