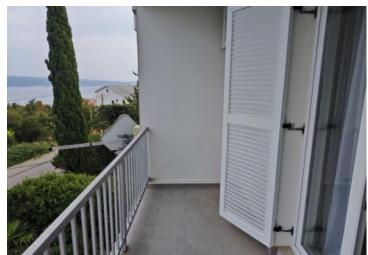

House with 3 apartments 150 meters from the sea in Dramalj, with sea views!

Total area is 160 sq.m. Land plot is 220 sq.m.

The house has a nice approach from the road, is oriented completely to the south, and consists of three floors. On each floor there is one one-room apartment with a terrace or balcony. The balcony on the 1st and 2nd floor offers a wonderful view of the sea.

All apartments are fully furnished and equipped and sold as such.

They are equipped with air conditioners and central electric heating.

Currently, the owner uses them as a profitable tourist business that future buyers can take over. In addition to terraces, both covered and uncovered, there are also parking spaces, a barbecue and a garden in the garden of the house.