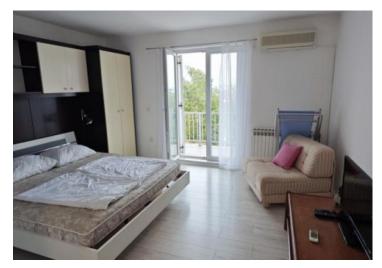

House with 3 apartments 150 meters from the sea in Dramalj, with sea views!

Total area is 160 sq.m. Land plot is 220 sq.m.

The house has a nice approach from the road, is oriented completely to the south, and consists of three floors. On each floor there is one one-room apartment with a terrace or balcony. The balcony on the 1st and 2nd floor offers a wonderful view of the sea.

All apartments are fully furnished and equipped and sold as such.

They are equipped with air conditioners and central electric heating.

Currently, the owner uses them as a profitable tourist business that future buyers can take over. In addition to terraces, both covered and uncovered, there are also parking spaces, a barbecue and a garden in the garden of the house.