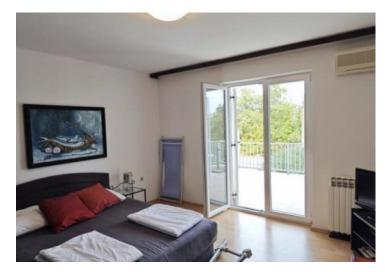

House with 3 apartments 150 meters from the sea in Dramalj, with sea views!

Total area is 160 sq.m. Land plot is 220 sq.m.

The house has a nice approach from the road, is oriented completely to the south, and consists of three floors. On each floor there is one one-room apartment with a terrace or balcony. The balcony on the 1st and 2nd floor offers a wonderful view of the sea.

All apartments are fully furnished and equipped and sold as such.

They are equipped with air conditioners and central electric heating.

Currently, the owner uses them as a profitable tourist business that future buyers can take over. In addition to terraces, both covered and uncovered, there are also parking spaces, a barbecue and a garden in the garden of the house.