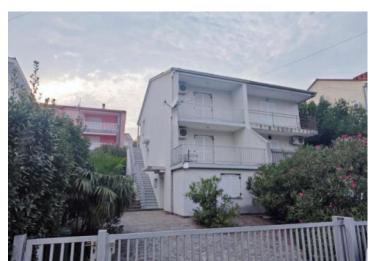

Ref RE-U-28907 Type House

RegionKvarner → OpatijaLocationDramalj, Crikvenica

Front lineNoSea viewYesDistance to sea150 mFloorspace160 sqmPlot size220 sqm

No. of bedrooms 3 No. of bathrooms 3

**Price** € 425 000

House with 3 apartments 150 meters from the sea in Dramalj, with sea views!

Total area is 160 sq.m. Land plot is 220 sq.m.

The house has a nice approach from the road, is oriented completely to the south, and consists of three floors. On each floor there is one one-room apartment with a terrace or balcony. The balcony on the 1st and 2nd floor offers a wonderful view of the sea.