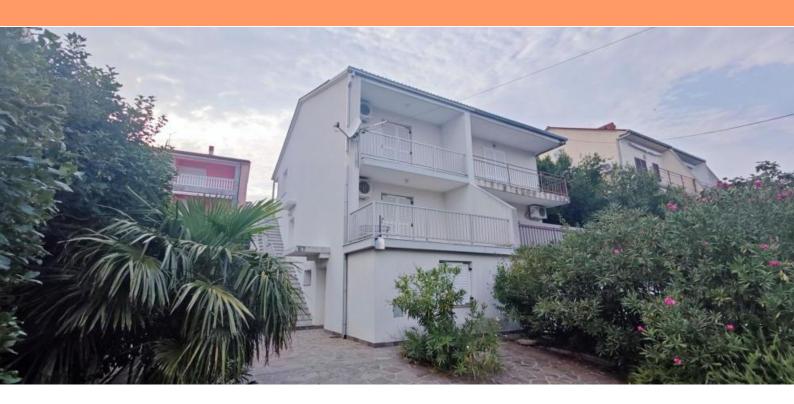

Ref RE-U-28907 Type House

RegionKvarner → OpatijaLocationDramalj, Crikvenica

Front lineNoSea viewYesDistance to sea150 mFloorspace160 sqmPlot size220 sqm

No. of bedrooms 3 No. of bathrooms 3

**Price** € 425 000

House with 3 apartments 150 meters from the sea in Dramalj, with sea views!

Total area is 160 sq.m. Land plot is 220 sq.m.

The house has a nice approach from the road, is oriented completely to the south, and consists of three floors. On each floor there is one one-room apartment with a terrace or balcony. The balcony on the 1st and 2nd floor offers a wonderful view of the sea.

All apartments are fully furnished and equipped and sold as such.

They are equipped with air conditioners and central electric heating.

Currently, the owner uses them as a profitable tourist business that future buyers can take over. In addition to terraces, both covered and uncovered, there are also parking spaces, a barbecue and a garden in the garden of the house.