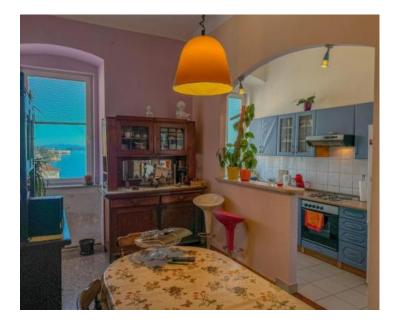

The apartment can boast not only of its beauty and airy space, but also of its microlocation. It is located in the first row to the sea, and the building also offers "private" access to the beach, which is a real rarity. The interior of the apartment consists of 3 spacious bedrooms, a living room, a kitchen with a dining room, a hallway, a bathroom and a small storage room. Additional storage space is provided in the two woodsheds that come with this apartment. The layout of the rooms is excellent and very adaptable to the wishes of the new owners. It is a perfect place for family life, but it also offers the possibility of conversion into several apartment units, which makes it an excellent investment opportunity.