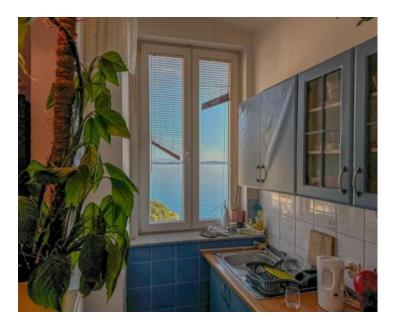

#### Discounted! Old price - 420 000 eur, new price- 295 000 eur!

Apartment in Pećine, Rijeka, 1st line to the sea!

Apartment on the 2d floor has total area of 105 sq.m.

Apart from the spaciousness and the large number of possibilities, the special feature of this apartment are the ceilings as high as 3.40m, which add charm and exclusivity to it.

The apartment can boast not only of its beauty and airy space, but also of its microlocation. It is located in the first row to the sea, and the building also offers "private" access to the beach, which is a real rarity. The interior of the apartment consists of 3 spacious bedrooms, a living room, a kitchen with a dining room, a hallway, a bathroom and a small storage room. Additional storage space is provided in the two woodsheds that come with this apartment. The layout of the rooms is excellent and very adaptable to the wishes of the new owners. It is a perfect place for family life, but it also offers the possibility of conversion into several apartment units, which makes it an excellent investment opportunity.

The fantastic location further enriches this apartment. It is only a 15-minute walk from the city center, and all essential facilities are extremely easily accessible.

In addition, the environment is peaceful, providing an ideal atmosphere for family life or relaxation. In short, this apartment in Pećine offers the perfect combination of comfort, luxury and practicality and is a true rarity on the real estate market, providing an opportunity to enjoy life by the sea or make an excellent investment