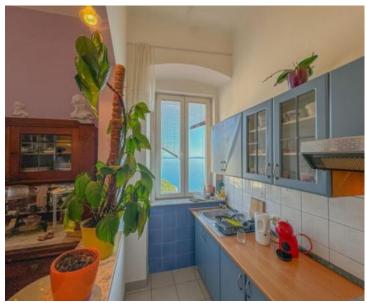

#### Discounted! Old price - 420 000 eur, new price- 295 000 eur!

Apartment in Pećine, Rijeka, 1st line to the sea!

Apartment on the 2d floor has total area of 105 sq.m.

Apart from the spaciousness and the large number of possibilities, the special feature of this apartment are the ceilings as high as 3.40m, which add charm and exclusivity to it.

The apartment can boast not only of its beauty and airy space, but also of its microlocation. It is located in the first row to the sea, and the building also offers "private" access to the beach, which is a real rarity. The interior of the apartment consists of 3 spacious bedrooms, a living room, a kitchen with a dining room, a hallway, a bathroom and a small storage room. Additional storage space is provided in the two woodsheds that come with this apartment. The layout of the rooms is excellent and very adaptable to the wishes of the new owners. It is a perfect place for family life, but it also offers the possibility of conversion into several apartment units, which makes it an excellent investment opportunity.

The fantastic location further enriches this apartment. It is only a 15-minute walk from the city center, and all essential facilities are extremely easily accessible.

In addition, the environment is peaceful, providing an ideal atmosphere for family life or relaxation. In short, this apartment in Pećine offers the perfect combination of comfort, luxury and practicality and is a true rarity on the real estate market, providing an opportunity to enjoy life by the sea or make an excellent investment