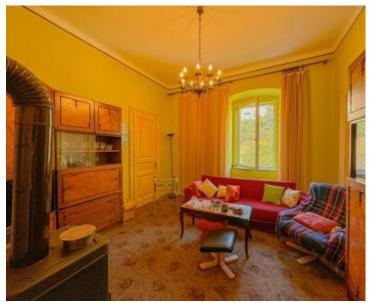

#### Discounted! Old price - 420 000 eur, new price- 295 000 eur!

Apartment in Pećine, Rijeka, 1st line to the sea!

Apartment on the 2d floor has total area of 105 sq.m.

Apart from the spaciousness and the large number of possibilities, the special feature of this apartment are the ceilings as high as 3.40m, which add charm and exclusivity to it.

The apartment can boast not only of its beauty and airy space, but also of its microlocation. It is located in the first row to the sea, and the building also offers "private" access to the beach, which is a real rarity. The interior of the apartment consists of 3 spacious bedrooms, a living room, a kitchen with a dining room, a hallway, a bathroom and a small storage room. Additional storage space is provided in the two woodsheds that come with this apartment. The layout of the rooms is excellent and very adaptable to the wishes of the new owners. It is a perfect place for family life, but it also offers the possibility of conversion into several apartment units, which makes it an excellent investment opportunity.