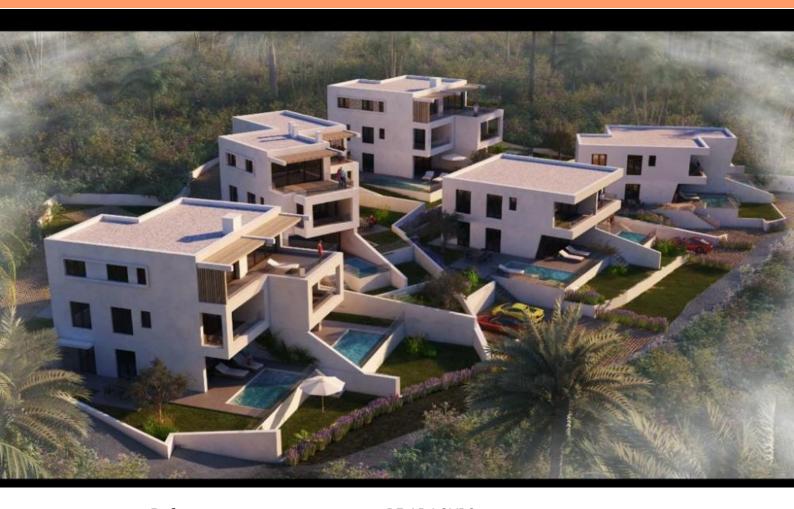

**Ref** RE-AB-LOVR8

TypeInvestment projectRegionKvarner > Opatija

LocationLovranFront lineNoSea viewYesDistance to sea3500 mPlot size3836 sqmPrice€ 1 300 000

We are pleased to offer you an exclusive ready-made construction project for sale in Lovran/Opatija. With a legally binding building permit and a variety of attractive features, this project presents itself as an outstanding investment opportunity.

Location: Lovran Plot size: 3,836 m2

Building permit: Approved for the construction of 5 villas with a total of 13 apartments.

Infrastructure: Municipal and water taxes have already been paid

Architecture: Modern design Distance to the sea: Only 3.5 km

View: Offers a beautiful panoramic view

#### The project includes:

- Two semi-detached houses, each with 2 double-storey apartments
- Each apartment has a private pool on the ground floor
- Three villas, each with 3 residential units and a penthouse.