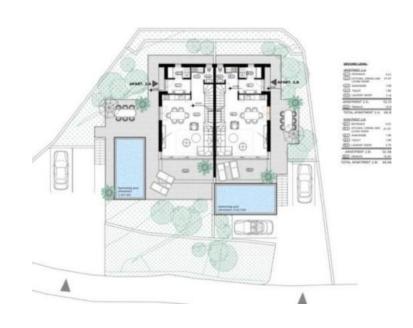

#### The project includes:

- Two semi-detached houses, each with 2 double-storey apartments
- Each apartment has a private pool on the ground floor
- Three villas, each with 3 residential units and a penthouse.