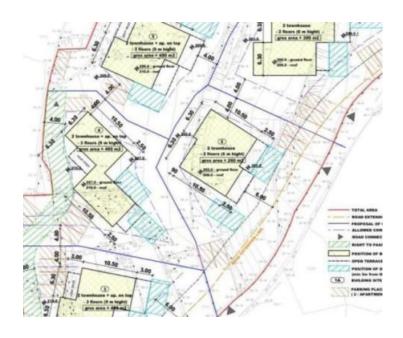

Location: Lovran Plot size: 3,836 m2

Building permit: Approved for the construction of 5 villas with a total of 13 apartments.

Infrastructure: Municipal and water taxes have already been paid

Architecture: Modern design Distance to the sea: Only 3.5 km

#### The project includes:

- Two semi-detached houses, each with 2 double-storey apartments
- Each apartment has a private pool on the ground floor
- Three villas, each with 3 residential units and a penthouse.

#### **Investment project**

Lovran, Kvarner

| 11.10 m2<br>25.23 m2<br>1.25 m2 |
|---------------------------------|
|                                 |
| 11.10 mil                       |
|                                 |
| \$1.00 m2                       |
| 3.60 mZ                         |
| 8.26 m2                         |
| 200 (02                         |
| 60,12 m2                        |
| 2.32 m2                         |
|                                 |
|                                 |
|                                 |