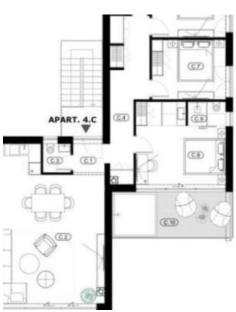

#### The project includes:

- Two semi-detached houses, each with 2 double-storey apartments
- Each apartment has a private pool on the ground floor
- Three villas, each with 3 residential units and a penthouse.