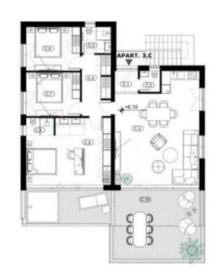

#### The project includes:

- Two semi-detached houses, each with 2 double-storey apartments
- Each apartment has a private pool on the ground floor
- Three villas, each with 3 residential units and a penthouse.

#### **Investment project**

Lovran, Kvarner

| 11.10 m2<br>25.23 m2<br>1.25 m2 |
|---------------------------------|
|                                 |
| 11.10 mil                       |
|                                 |
| \$1.00 m2                       |
| 3.60 mZ                         |
| 8.26 m2                         |
| 200 (02                         |
| 60,12 m2                        |
| 2.32 m2                         |
|                                 |
|                                 |
|                                 |