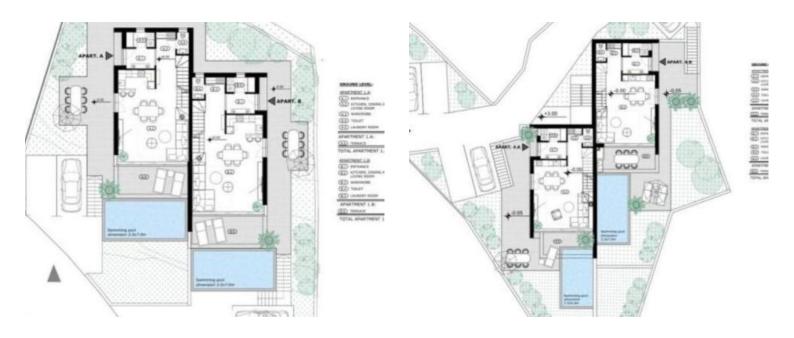

#### The project includes:

- Two semi-detached houses, each with 2 double-storey apartments
- Each apartment has a private pool on the ground floor
- Three villas, each with 3 residential units and a penthouse.

### **Investment project**

Lovran, Kvarner