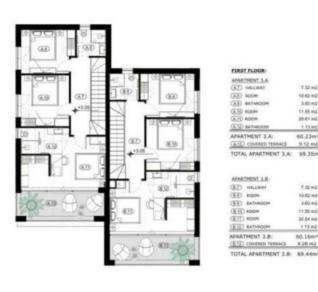

#### **Investment project**

Lovran, Kvarner

| 11.10 m2<br>25.23 m2<br>1.25 m2 |
|---------------------------------|
|                                 |
| 11.10 mil                       |
|                                 |
| \$1.00 m2                       |
| 3.60 mZ                         |
| 8.26 m2                         |
| 200 (02                         |
| 60,12 m2                        |
| 2.32 m2                         |
|                                 |
|                                 |
|                                 |