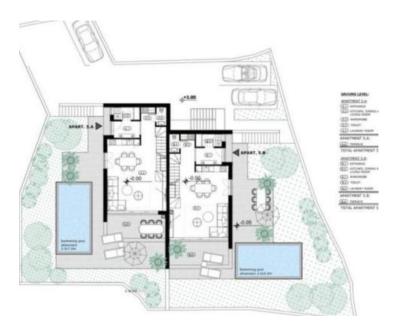

#### The project includes:

- Two semi-detached houses, each with 2 double-storey apartments
- Each apartment has a private pool on the ground floor
- Three villas, each with 3 residential units and a penthouse.