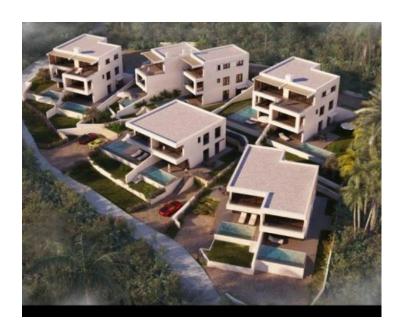

**Ref** RE-AB-LOVR8

TypeInvestment projectRegionKvarner > Opatija

LocationLovranFront lineNoSea viewYesDistance to sea3500 mPlot size3836 sqmPrice€ 1 300 000

We are pleased to offer you an exclusive ready-made construction project for sale in Lovran/Opatija. With a legally binding building permit and a variety of attractive features, this project presents itself as an outstanding investment opportunity.

Location: Lovran Plot size: 3,836 m2

Building permit: Approved for the construction of 5 villas with a total of 13 apartments.

Infrastructure: Municipal and water taxes have already been paid

Architecture: Modern design Distance to the sea: Only 3.5 km

#### The project includes:

- Two semi-detached houses, each with 2 double-storey apartments
- Each apartment has a private pool on the ground floor
- Three villas, each with 3 residential units and a penthouse.