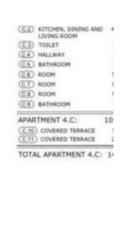

#### **Investment project**

Lovran, Kvarner

| 11.10 m2<br>25.23 m2<br>1.25 m2 |
|---------------------------------|
|                                 |
| 11.10 mil                       |
|                                 |
| \$1.00 m2                       |
| 3.60 mZ                         |
| 8.26 m2                         |
| 200 (02                         |
| 60,12 m2                        |
| 2.32 m2                         |
|                                 |
|                                 |
|                                 |