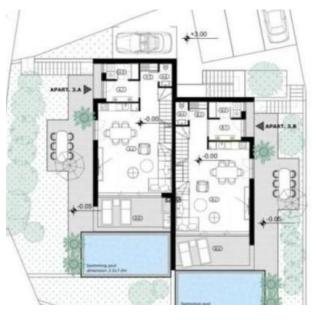

#### The project includes:

- Two semi-detached houses, each with 2 double-storey apartments
- Each apartment has a private pool on the ground floor
- Three villas, each with 3 residential units and a penthouse.