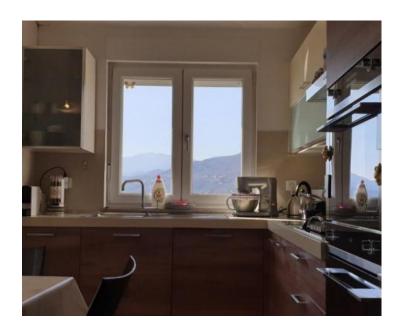

**Price** € 265 000

Penthouse with panoramic view over Kvarner Bay! Total area is 99 sq.m. Apartment belongs to the residence of 3 luxury apartments constructed in 2010.

Comprising 2 bedrooms, a kitchen, a pantry, a dining room, a living area, a balcony, a bathroom, a separate toilet, and a hallway.

The apartment includes a designated parking spot in the garage, which has a direct entrance to the building, as well as an additional parking space on the property. The apartment is situated in a new building and is equipped with PVC windows and external security doors. The owner possesses all necessary documents, including the ownership deed and the occupancy permit. Additionally, the apartment features air conditioning, ADSL, cable TV, a TV antenna, and a satellite connection.