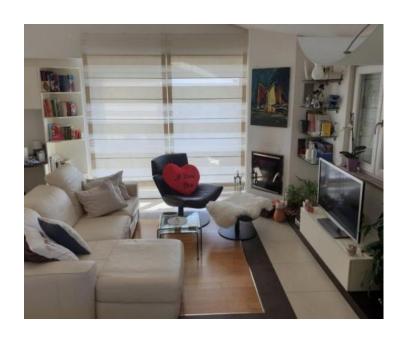

**Price** € 265 000

Penthouse with panoramic view over Kvarner Bay! Total area is 99 sq.m. Apartment belongs to the residence of 3 luxury apartments constructed in 2010.

Comprising 2 bedrooms, a kitchen, a pantry, a dining room, a living area, a balcony, a bathroom, a separate toilet, and a hallway.

The apartment is conveniently located near a bus stop, a health center, an elementary school, a park, a forest, sports facilities, a shopping center, and a kindergarten.

A magnificent penthouse offering panoramic views of the Kvarner Bay!