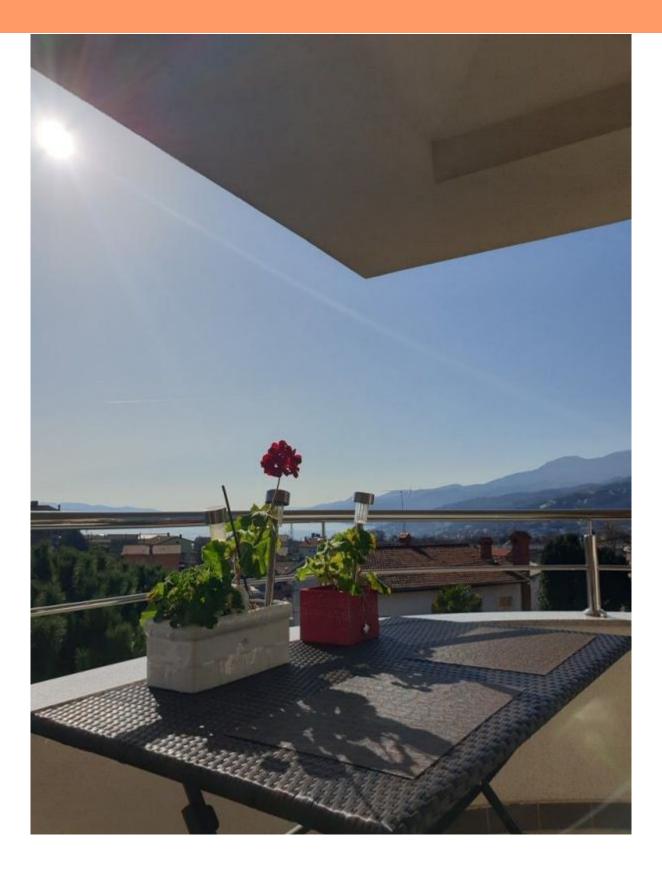

**Price** € 265 000

Penthouse with panoramic view over Kvarner Bay! Total area is 99 sq.m. Apartment belongs to the residence of 3 luxury apartments constructed in 2010.

Comprising 2 bedrooms, a kitchen, a pantry, a dining room, a living area, a balcony, a bathroom, a separate toilet, and a hallway.

The apartment is conveniently located near a bus stop, a health center, an elementary school, a park, a forest, sports facilities, a shopping center, and a kindergarten.

A magnificent penthouse offering panoramic views of the Kvarner Bay!