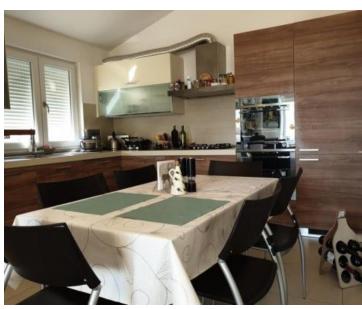

**Price** € 265 000

Penthouse with panoramic view over Kvarner Bay! Total area is 99 sq.m. Apartment belongs to the residence of 3 luxury apartments constructed in 2010.

Comprising 2 bedrooms, a kitchen, a pantry, a dining room, a living area, a balcony, a bathroom, a separate toilet, and a hallway.

The apartment includes a designated parking spot in the garage, which has a direct entrance to the building, as well as an additional parking space on the property. The apartment is situated in a new building and is equipped with PVC windows and external security doors. The owner possesses all necessary documents, including the ownership deed and the occupancy permit. Additionally, the apartment features air conditioning, ADSL, cable TV, a TV antenna, and a satellite connection.