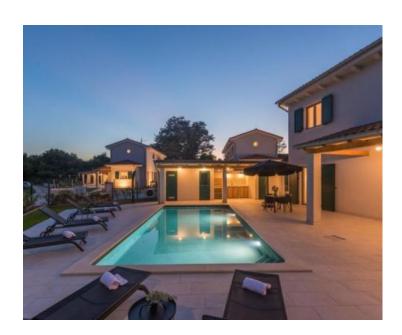

Nestled on a 600 m2 land plot, the villa is complemented by a swimming pool, an annex building, a sauna, and a summer kitchen. The entire grounds are encircled by a secure fence.

This property presents a prime investment opportunity for those in the tourism sector, owing to its established business credentials, or as an idyllic family abode, given its proximity to essential amenities.