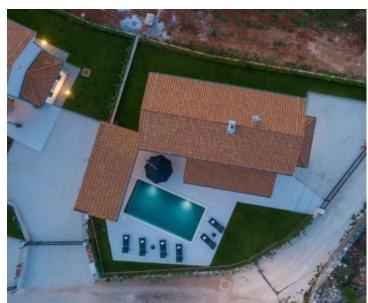

Nestled on a 600 m2 land plot, the villa is complemented by a swimming pool, an annex building, a sauna, and a summer kitchen. The entire grounds are encircled by a secure fence.

This property presents a prime investment opportunity for those in the tourism sector, owing to its established business credentials, or as an idyllic family abode, given its proximity to essential amenities.