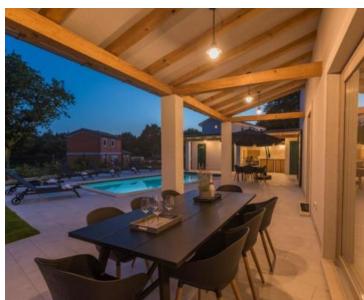

In the market is an opulent luxury villa, spanning 160 m2, complete with a swimming pool. The property is elegantly structured over two levels.

The ground floor encompasses a guest lavatory, a bedroom, and a kitchen seamlessly integrated with the dining and living areas, all of which open onto the principal terrace.