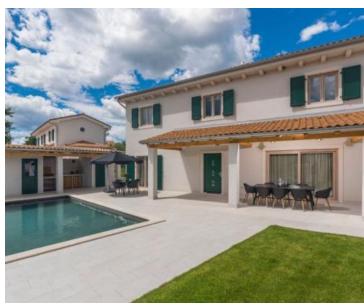

In the market is an opulent luxury villa, spanning 160 m2, complete with a swimming pool. The property is elegantly structured over two levels.

The ground floor encompasses a guest lavatory, a bedroom, and a kitchen seamlessly integrated with the dining and living areas, all of which open onto the principal terrace.

Nestled on a 600 m2 land plot, the villa is complemented by a swimming pool, an annex building, a sauna, and a summer kitchen. The entire grounds are encircled by a secure fence.

This property presents a prime investment opportunity for those in the tourism sector, owing to its established business credentials, or as an idyllic family abode, given its proximity to essential amenities.