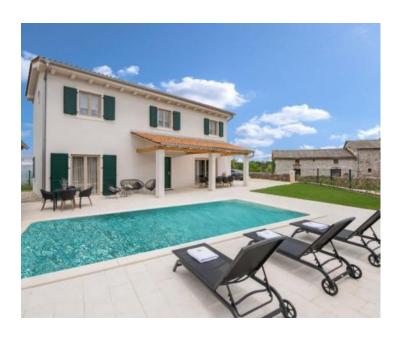

**Ref** RE-U-29353

**Type** Villa

RegionIstria > PulaLocationBarban

Front line No Sea view No

Floorspace160 sqmPlot size600 sqm

No. of bedrooms 3
No. of bathrooms 3

**Price** € 570 000

Luxury villa with swimming pool in Barban! Total area is 160 sg.m. Land plot is 600 sg.m.

In the market is an opulent luxury villa, spanning 160 m2, complete with a swimming pool. The property is elegantly structured over two levels.

The ground floor encompasses a guest lavatory, a bedroom, and a kitchen seamlessly integrated with the dining and living areas, all of which open onto the principal terrace.

Nestled on a 600 m2 land plot, the villa is complemented by a swimming pool, an annex building, a sauna, and a summer kitchen. The entire grounds are encircled by a secure fence.

This property presents a prime investment opportunity for those in the tourism sector, owing to its established business credentials, or as an idyllic family abode, given its proximity to essential amenities.