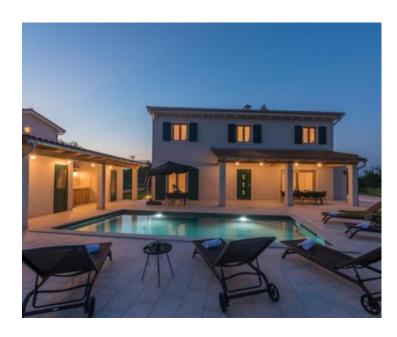

Nestled on a 600 m2 land plot, the villa is complemented by a swimming pool, an annex building, a sauna, and a summer kitchen. The entire grounds are encircled by a secure fence.

This property presents a prime investment opportunity for those in the tourism sector, owing to its established business credentials, or as an idyllic family abode, given its proximity to essential amenities.