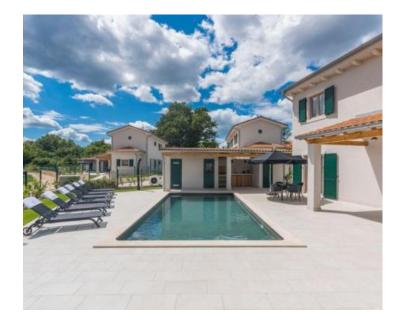

Nestled on a 600 m2 land plot, the villa is complemented by a swimming pool, an annex building, a sauna, and a summer kitchen. The entire grounds are encircled by a secure fence.

This property presents a prime investment opportunity for those in the tourism sector, owing to its established business credentials, or as an idyllic family abode, given its proximity to essential amenities.