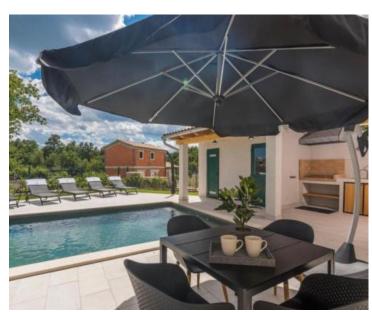

In the market is an opulent luxury villa, spanning 160 m2, complete with a swimming pool. The property is elegantly structured over two levels.

The ground floor encompasses a guest lavatory, a bedroom, and a kitchen seamlessly integrated with the dining and living areas, all of which open onto the principal terrace.

Nestled on a 600 m2 land plot, the villa is complemented by a swimming pool, an annex building, a sauna, and a summer kitchen. The entire grounds are encircled by a secure fence.

This property presents a prime investment opportunity for those in the tourism sector, owing to its established business credentials, or as an idyllic family abode, given its proximity to essential amenities.