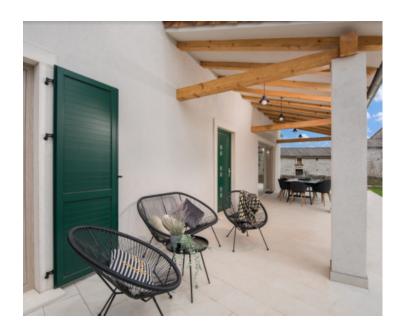

In the market is an opulent luxury villa, spanning 160 m2, complete with a swimming pool. The property is elegantly structured over two levels.

The ground floor encompasses a guest lavatory, a bedroom, and a kitchen seamlessly integrated with the dining and living areas, all of which open onto the principal terrace.

Ascending to the first floor, one finds two bedrooms, each accompanied by a wardrobe, and two sumptuous bathrooms. The climate within is meticulously controlled, courtesy of air conditioning units in every room and underfloor heating.