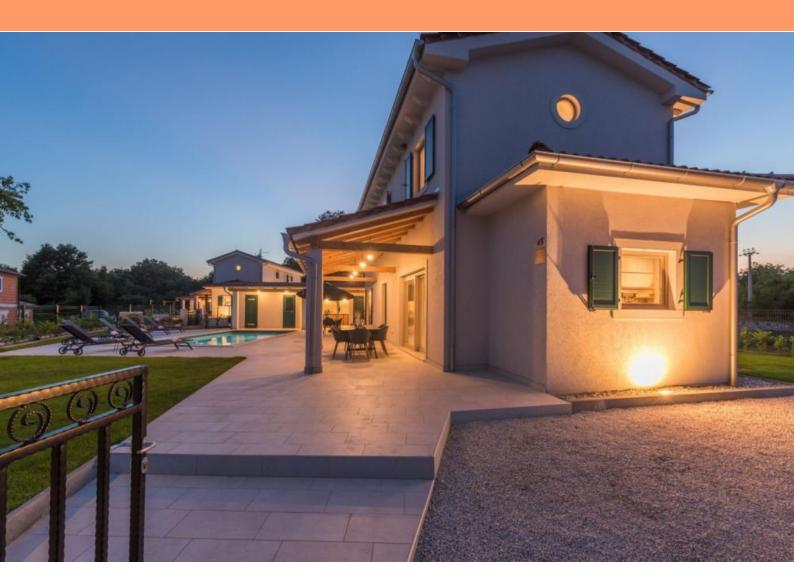

In the market is an opulent luxury villa, spanning 160 m2, complete with a swimming pool. The property is elegantly structured over two levels.

The ground floor encompasses a guest lavatory, a bedroom, and a kitchen seamlessly integrated with the dining and living areas, all of which open onto the principal terrace.

Ascending to the first floor, one finds two bedrooms, each accompanied by a wardrobe, and two sumptuous bathrooms. The climate within is meticulously controlled, courtesy of air conditioning units in every room and underfloor heating.

Nestled on a 600 m2 land plot, the villa is complemented by a swimming pool, an annex building, a sauna, and a summer kitchen. The entire grounds are encircled by a secure fence.

This property presents a prime investment opportunity for those in the tourism sector, owing to its established business credentials, or as an idyllic family abode, given its proximity to essential amenities.