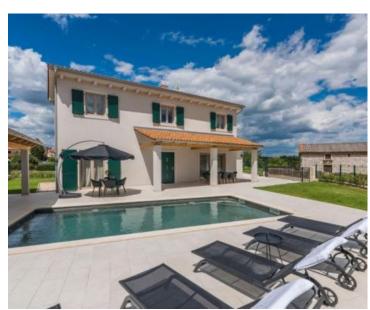

**Ref** RE-U-29353

**Type** Villa

RegionIstria > PulaLocationBarban

Front line No Sea view No

Floorspace160 sqmPlot size600 sqm

No. of bedrooms 3
No. of bathrooms 3

**Price** € 570 000

Luxury villa with swimming pool in Barban! Total area is 160 sg.m. Land plot is 600 sg.m.

In the market is an opulent luxury villa, spanning 160 m2, complete with a swimming pool. The property is elegantly structured over two levels.

The ground floor encompasses a guest lavatory, a bedroom, and a kitchen seamlessly integrated with the dining and living areas, all of which open onto the principal terrace.

Nestled on a 600 m2 land plot, the villa is complemented by a swimming pool, an annex building, a sauna, and a summer kitchen. The entire grounds are encircled by a secure fence.

This property presents a prime investment opportunity for those in the tourism sector, owing to its established business credentials, or as an idyllic family abode, given its proximity to essential amenities.