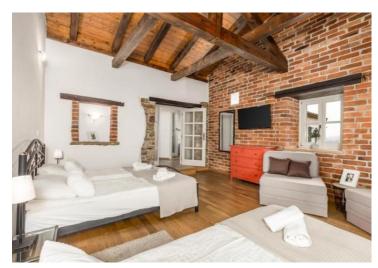

The property includes private parking and a separate, air-conditioned annex designed for leisurely gatherings, furnished with a pool table, table tennis, television, and comfortable seating.

The ground floor of the villa hosts a spacious kitchen, adjacent dining area, and a living room adorned with a fireplace. Additionally, a charming bedroom fitted with a double bed, private shower, and a separate toilet can be found here. Ascending to the first floor reveals two bedrooms, each with en-suite bathrooms and balcony access offering serene nature views, with a distant glimpse of the sea. The entire villa is equipped with air conditioning.