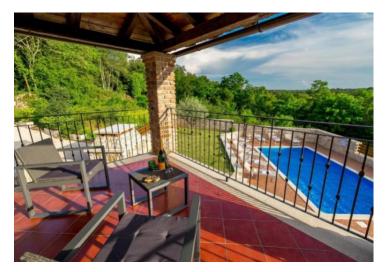

The property includes private parking and a separate, air-conditioned annex designed for leisurely gatherings, furnished with a pool table, table tennis, television, and comfortable seating.

The ground floor of the villa hosts a spacious kitchen, adjacent dining area, and a living room adorned with a fireplace. Additionally, a charming bedroom fitted with a double bed, private shower, and a separate toilet can be found here. Ascending to the first floor reveals two bedrooms, each with en-suite bathrooms and balcony access offering serene nature views, with a distant glimpse of the sea. The entire villa is equipped with air conditioning.