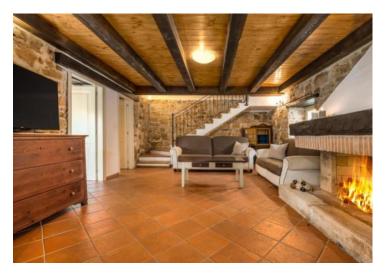

The property includes private parking and a separate, air-conditioned annex designed for leisurely gatherings, furnished with a pool table, table tennis, television, and comfortable seating.

The ground floor of the villa hosts a spacious kitchen, adjacent dining area, and a living room adorned with a fireplace. Additionally, a charming bedroom fitted with a double bed, private shower, and a separate toilet can be found here. Ascending to the first floor reveals two bedrooms, each with en-suite bathrooms and balcony access offering serene nature views, with a distant glimpse of the sea. The entire villa is equipped with air conditioning.