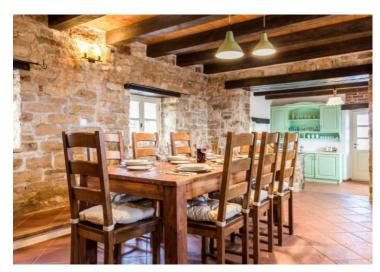

The property includes private parking and a separate, air-conditioned annex designed for leisurely gatherings, furnished with a pool table, table tennis, television, and comfortable seating.

The ground floor of the villa hosts a spacious kitchen, adjacent dining area, and a living room adorned with a fireplace. Additionally, a charming bedroom fitted with a double bed, private shower, and a separate toilet can be found here. Ascending to the first floor reveals two bedrooms, each with en-suite bathrooms and balcony access offering serene nature views, with a distant glimpse of the sea. The entire villa is equipped with air conditioning.