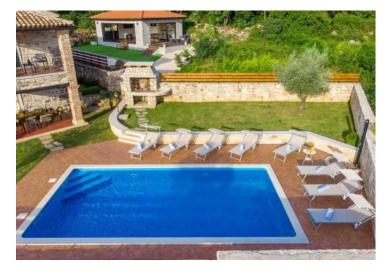

Istrian rustic villa with swimming pool in Tinjan, with distant sea views, within virgin greenery.

For sale stands a quintessential Istrian stone house, boasting a 300 m2 living space set upon a meticulously landscaped and enclosed 700 m2 garden. Within this haven lies a 32 m2 swimming pool accompanied by a sun deck.