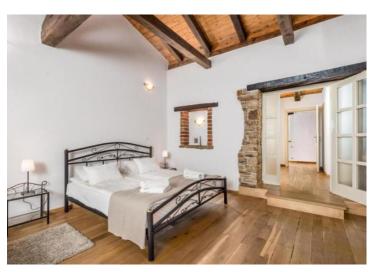

The property includes private parking and a separate, air-conditioned annex designed for leisurely gatherings, furnished with a pool table, table tennis, television, and comfortable seating.

The ground floor of the villa hosts a spacious kitchen, adjacent dining area, and a living room adorned with a fireplace. Additionally, a charming bedroom fitted with a double bed, private shower, and a separate toilet can be found here. Ascending to the first floor reveals two bedrooms, each with en-suite bathrooms and balcony access offering serene nature views, with a distant glimpse of the sea. The entire villa is equipped with air conditioning.