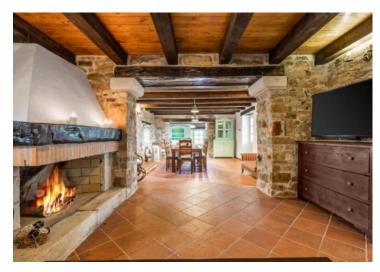

The property includes private parking and a separate, air-conditioned annex designed for leisurely gatherings, furnished with a pool table, table tennis, television, and comfortable seating.

The ground floor of the villa hosts a spacious kitchen, adjacent dining area, and a living room adorned with a fireplace. Additionally, a charming bedroom fitted with a double bed, private shower, and a separate toilet can be found here. Ascending to the first floor reveals two bedrooms, each with en-suite bathrooms and balcony access offering serene nature views, with a distant glimpse of the sea. The entire villa is equipped with air conditioning.