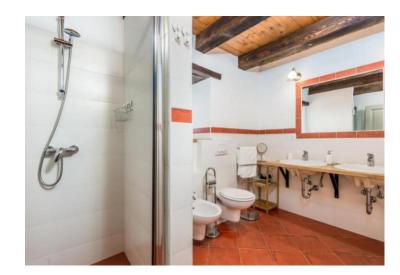

The property includes private parking and a separate, air-conditioned annex designed for leisurely gatherings, furnished with a pool table, table tennis, television, and comfortable seating.

The ground floor of the villa hosts a spacious kitchen, adjacent dining area, and a living room adorned with a fireplace. Additionally, a charming bedroom fitted with a double bed, private shower, and a separate toilet can be found here. Ascending to the first floor reveals two bedrooms, each with en-suite bathrooms and balcony access offering serene nature views, with a distant glimpse of the sea. The entire villa is equipped with air conditioning.