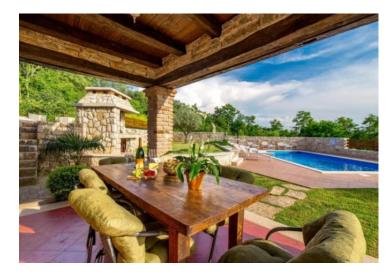

Istrian rustic villa with swimming pool in Tinjan, with distant sea views, within virgin greenery.

For sale stands a quintessential Istrian stone house, boasting a 300 m2 living space set upon a meticulously landscaped and enclosed 700 m2 garden. Within this haven lies a 32 m2 swimming pool accompanied by a sun deck.

The property includes private parking and a separate, air-conditioned annex designed for leisurely gatherings, furnished with a pool table, table tennis, television, and comfortable seating.

The ground floor of the villa hosts a spacious kitchen, adjacent dining area, and a living room adorned with a fireplace. Additionally, a charming bedroom fitted with a double bed, private shower, and a separate toilet can be found here. Ascending to the first floor reveals two bedrooms, each with en-suite bathrooms and balcony access offering serene nature views, with a distant glimpse of the sea. The entire villa is equipped with air conditioning.