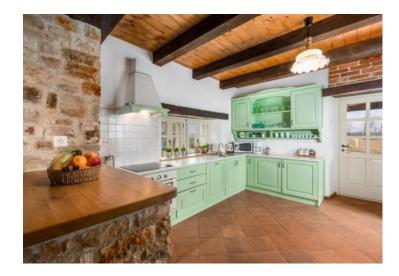

The property includes private parking and a separate, air-conditioned annex designed for leisurely gatherings, furnished with a pool table, table tennis, television, and comfortable seating.

The ground floor of the villa hosts a spacious kitchen, adjacent dining area, and a living room adorned with a fireplace. Additionally, a charming bedroom fitted with a double bed, private shower, and a separate toilet can be found here. Ascending to the first floor reveals two bedrooms, each with en-suite bathrooms and balcony access offering serene nature views, with a distant glimpse of the sea. The entire villa is equipped with air conditioning.