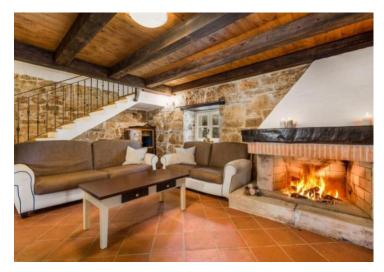

The property includes private parking and a separate, air-conditioned annex designed for leisurely gatherings, furnished with a pool table, table tennis, television, and comfortable seating.

The ground floor of the villa hosts a spacious kitchen, adjacent dining area, and a living room adorned with a fireplace. Additionally, a charming bedroom fitted with a double bed, private shower, and a separate toilet can be found here. Ascending to the first floor reveals two bedrooms, each with en-suite bathrooms and balcony access offering serene nature views, with a distant glimpse of the sea. The entire villa is equipped with air conditioning.