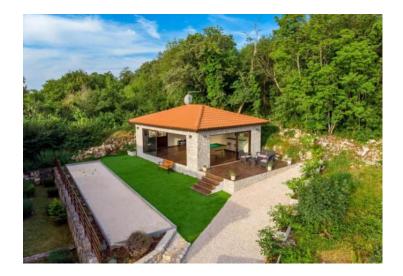

Istrian rustic villa with swimming pool in Tinjan, with distant sea views, within virgin greenery.

For sale stands a quintessential Istrian stone house, boasting a 300 m2 living space set upon a meticulously landscaped and enclosed 700 m2 garden. Within this haven lies a 32 m2 swimming pool accompanied by a sun deck.

The property includes private parking and a separate, air-conditioned annex designed for leisurely gatherings, furnished with a pool table, table tennis, television, and comfortable seating.

The ground floor of the villa hosts a spacious kitchen, adjacent dining area, and a living room adorned with a fireplace. Additionally, a charming bedroom fitted with a double bed, private shower, and a separate toilet can be found here. Ascending to the first floor reveals two bedrooms, each with en-suite bathrooms and balcony access offering serene nature views, with a distant glimpse of the sea. The entire villa is equipped with air conditioning.