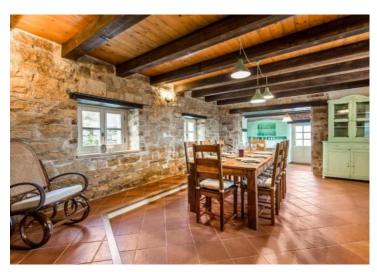

The property includes private parking and a separate, air-conditioned annex designed for leisurely gatherings, furnished with a pool table, table tennis, television, and comfortable seating.

The ground floor of the villa hosts a spacious kitchen, adjacent dining area, and a living room adorned with a fireplace. Additionally, a charming bedroom fitted with a double bed, private shower, and a separate toilet can be found here. Ascending to the first floor reveals two bedrooms, each with en-suite bathrooms and balcony access offering serene nature views, with a distant glimpse of the sea. The entire villa is equipped with air conditioning.