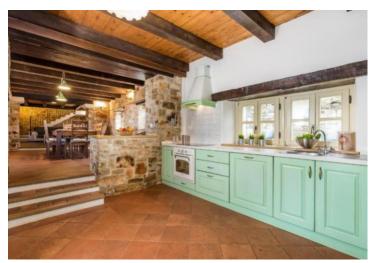

The property includes private parking and a separate, air-conditioned annex designed for leisurely gatherings, furnished with a pool table, table tennis, television, and comfortable seating.

The ground floor of the villa hosts a spacious kitchen, adjacent dining area, and a living room adorned with a fireplace. Additionally, a charming bedroom fitted with a double bed, private shower, and a separate toilet can be found here. Ascending to the first floor reveals two bedrooms, each with en-suite bathrooms and balcony access offering serene nature views, with a distant glimpse of the sea. The entire villa is equipped with air conditioning.