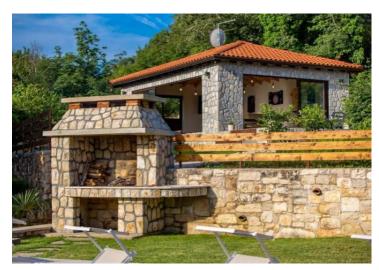

The property includes private parking and a separate, air-conditioned annex designed for leisurely gatherings, furnished with a pool table, table tennis, television, and comfortable seating.

The ground floor of the villa hosts a spacious kitchen, adjacent dining area, and a living room adorned with a fireplace. Additionally, a charming bedroom fitted with a double bed, private shower, and a separate toilet can be found here. Ascending to the first floor reveals two bedrooms, each with en-suite bathrooms and balcony access offering serene nature views, with a distant glimpse of the sea. The entire villa is equipped with air conditioning.