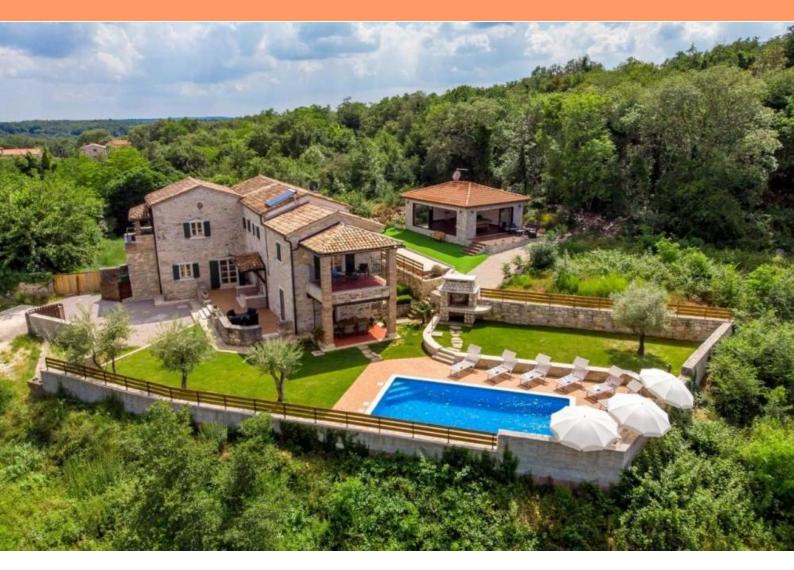

Istrian rustic villa with swimming pool in Tinjan, with distant sea views, within virgin greenery.

For sale stands a quintessential Istrian stone house, boasting a 300 m2 living space set upon a meticulously landscaped and enclosed 700 m2 garden. Within this haven lies a 32 m2 swimming pool accompanied by a sun deck.

The property includes private parking and a separate, air-conditioned annex designed for leisurely gatherings, furnished with a pool table, table tennis, television, and comfortable seating.

The ground floor of the villa hosts a spacious kitchen, adjacent dining area, and a living room adorned with a fireplace. Additionally, a charming bedroom fitted with a double bed, private shower, and a separate toilet can be found here. Ascending to the first floor reveals two bedrooms, each with en-suite bathrooms and balcony access offering serene nature views, with a distant glimpse of the sea. The entire villa is equipped with air conditioning.