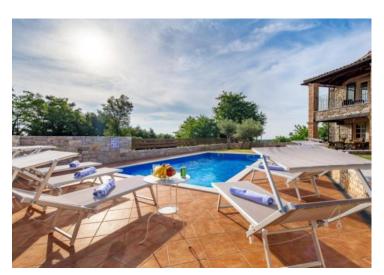

Istrian rustic villa with swimming pool in Tinjan, with distant sea views, within virgin greenery.

For sale stands a quintessential Istrian stone house, boasting a 300 m2 living space set upon a meticulously landscaped and enclosed 700 m2 garden. Within this haven lies a 32 m2 swimming pool accompanied by a sun deck.