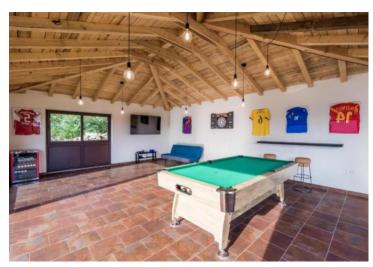

The property includes private parking and a separate, air-conditioned annex designed for leisurely gatherings, furnished with a pool table, table tennis, television, and comfortable seating.

The ground floor of the villa hosts a spacious kitchen, adjacent dining area, and a living room adorned with a fireplace. Additionally, a charming bedroom fitted with a double bed, private shower, and a separate toilet can be found here. Ascending to the first floor reveals two bedrooms, each with en-suite bathrooms and balcony access offering serene nature views, with a distant glimpse of the sea. The entire villa is equipped with air conditioning.