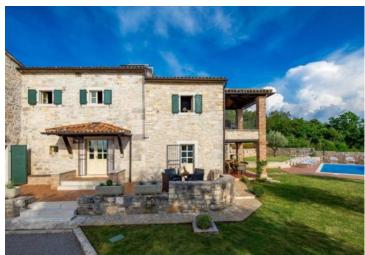

The property includes private parking and a separate, air-conditioned annex designed for leisurely gatherings, furnished with a pool table, table tennis, television, and comfortable seating.

The ground floor of the villa hosts a spacious kitchen, adjacent dining area, and a living room adorned with a fireplace. Additionally, a charming bedroom fitted with a double bed, private shower, and a separate toilet can be found here. Ascending to the first floor reveals two bedrooms, each with en-suite bathrooms and balcony access offering serene nature views, with a distant glimpse of the sea. The entire villa is equipped with air conditioning.