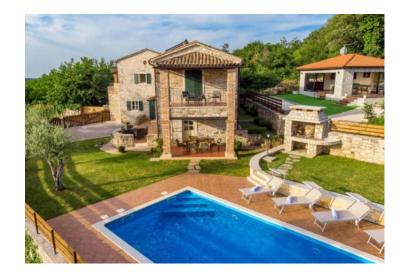

Istrian rustic villa with swimming pool in Tinjan, with distant sea views, within virgin greenery.

For sale stands a quintessential Istrian stone house, boasting a 300 m2 living space set upon a meticulously landscaped and enclosed 700 m2 garden. Within this haven lies a 32 m2 swimming pool accompanied by a sun deck.

The property includes private parking and a separate, air-conditioned annex designed for leisurely gatherings, furnished with a pool table, table tennis, television, and comfortable seating.

The ground floor of the villa hosts a spacious kitchen, adjacent dining area, and a living room adorned with a fireplace. Additionally, a charming bedroom fitted with a double bed, private shower, and a separate toilet can be found here. Ascending to the first floor reveals two bedrooms, each with en-suite bathrooms and balcony access offering serene nature views, with a distant glimpse of the sea. The entire villa is equipped with air conditioning.