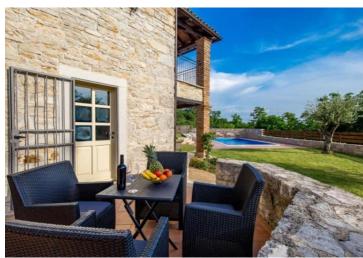

Istrian rustic villa with swimming pool in Tinjan, with distant sea views, within virgin greenery.

For sale stands a quintessential Istrian stone house, boasting a 300 m2 living space set upon a meticulously landscaped and enclosed 700 m2 garden. Within this haven lies a 32 m2 swimming pool accompanied by a sun deck.

The property includes private parking and a separate, air-conditioned annex designed for leisurely gatherings, furnished with a pool table, table tennis, television, and comfortable seating.

The ground floor of the villa hosts a spacious kitchen, adjacent dining area, and a living room adorned with a fireplace. Additionally, a charming bedroom fitted with a double bed, private shower, and a separate toilet can be found here. Ascending to the first floor reveals two bedrooms, each with en-suite bathrooms and balcony access offering serene nature views, with a distant glimpse of the sea. The entire villa is equipped with air conditioning.