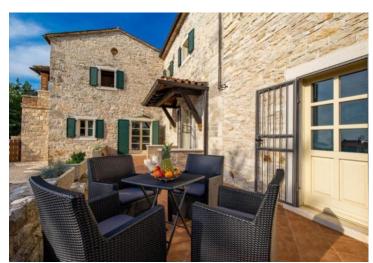

Istrian rustic villa with swimming pool in Tinjan, with distant sea views, within virgin greenery.

For sale stands a quintessential Istrian stone house, boasting a 300 m2 living space set upon a meticulously landscaped and enclosed 700 m2 garden. Within this haven lies a 32 m2 swimming pool accompanied by a sun deck.

The property includes private parking and a separate, air-conditioned annex designed for leisurely gatherings, furnished with a pool table, table tennis, television, and comfortable seating.

The ground floor of the villa hosts a spacious kitchen, adjacent dining area, and a living room adorned with a fireplace. Additionally, a charming bedroom fitted with a double bed, private shower, and a separate toilet can be found here. Ascending to the first floor reveals two bedrooms, each with en-suite bathrooms and balcony access offering serene nature views, with a distant glimpse of the sea. The entire villa is equipped with air conditioning.