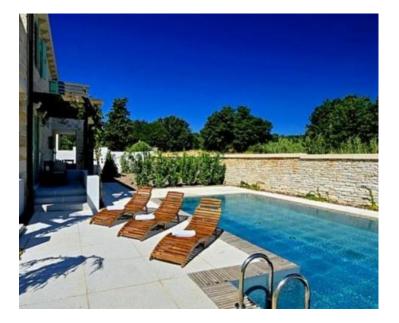

New settlement of cottages with swimming pool between Medulin and Liznjan just 1 km from the sea! Gated community in the peaceful green area just 8 km from international airport of Pula! Complex is fully finished and villas are rented out.

Villas for sale have 117-165 m2 and land plots of 400-700 m2. They are offering 2-3 bedrooms, two bathrooms, salon with kitchen zone, terraces and balconies. There is distant sea view. Two parking places.

Traditional architectural concept in modern vision. Wooden and stone elements in perfect harmony.

A large golf terrain is being constructed nearby.

Three villas left for sale. Price is 4200 eur + VAT (if the Buyer is not a company - he is paying full price with VAT).