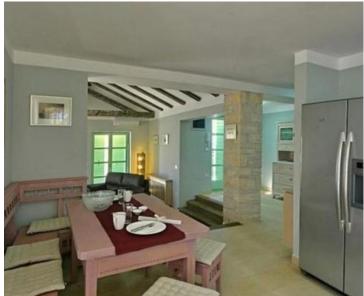

Villas for sale have 117-165 m2 and land plots of 400-700 m2. They are offering 2-3 bedrooms, two bathrooms, salon with kitchen zone, terraces and balconies. There is distant sea view. Two parking places.

Traditional architectural concept in modern vision. Wooden and stone elements in perfect harmony.

A large golf terrain is being constructed nearby.

Three villas left for sale. Price is 4200 eur + VAT (if the Buyer is not a company - he is paying full price with VAT).