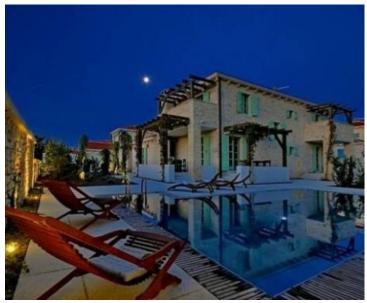

New settlement of cottages with swimming pool between Medulin and Liznjan just 1 km from the sea! Gated community in the peaceful green area just 8 km from international airport of Pula! Complex is fully finished and villas are rented out.

Villas for sale have 117-165 m2 and land plots of 400-700 m2. They are offering 2-3 bedrooms, two bathrooms, salon with kitchen zone, terraces and balconies. There is distant sea view. Two parking places.

Traditional architectural concept in modern vision. Wooden and stone elements in perfect harmony.

A large golf terrain is being constructed nearby.

Three villas left for sale. Price is 4200 eur + VAT (if the Buyer is not a company - he is paying full price with VAT).