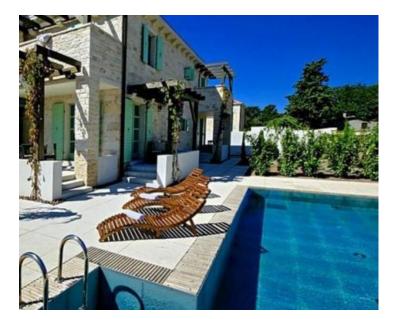

New settlement of cottages with swimming pool between Medulin and Liznjan just 1 km from the sea! Gated community in the peaceful green area just 8 km from international airport of Pula! Complex is fully finished and villas are rented out.

Villas for sale have 117-165 m2 and land plots of 400-700 m2. They are offering 2-3 bedrooms, two bathrooms, salon with kitchen zone, terraces and balconies. There is distant sea view. Two parking places.

Traditional architectural concept in modern vision. Wooden and stone elements in perfect harmony.

A large golf terrain is being constructed nearby.

Three villas left for sale. Price is 4200 eur + VAT (if the Buyer is not a company - he is paying full price with VAT).