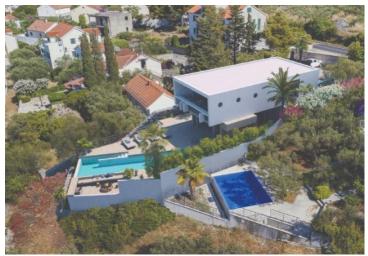

Spanning 600 m2, the land plot comes with a valid building permit and plans for a contemporary Mediterranean villa spanning 310m2 across two floors. The design includes a Mediterranean garden, an exquisite infinity pool, and a spacious sun deck.

Additionally, an already constructed villa is available for purchase, offering immediate enjoyment of this idyllic corner of Brač.

Overall additional expenses borne by the Buyer of real estate in Croatia are around 7% of property cost in total, which includes: property transfer tax (3% of property value), agency/brokerage commission (3%+VAT on commission), advocate fee (cca 1%), notary fee, court registration fee and official certified translation expenses. Agency/brokerage agreement is signed prior to visiting properties.