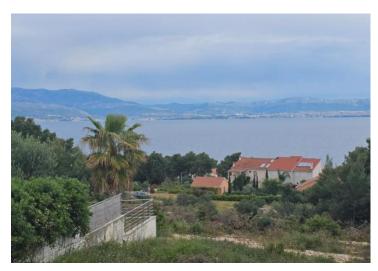

RE-LB-IRO2036 Land plot Dalmatia > Island Brac Sutivan No Yes 300 m 600 sqm € 330 000

Situated in an esteemed residential area overlooking Sutivan, this stunning plot offers captivating views of the sea and the city of Split. Just 300 meters from the coast, it's conveniently close to the vibrant town center, brimming with restaurants, bars, and shops.

Spanning 600 m2, the land plot comes with a valid building permit and plans for a contemporary Mediterranean villa spanning 310m2 across two floors. The design includes a Mediterranean garden, an exquisite infinity pool, and a spacious sun deck.