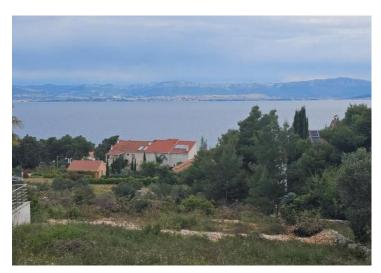

RE-LB-IRO2036 Land plot Dalmatia > Island Brac Sutivan No Yes 300 m 600 sqm € 330 000

Situated in an esteemed residential area overlooking Sutivan, this stunning plot offers captivating views of the sea and the city of Split. Just 300 meters from the coast, it's conveniently close to the vibrant town center, brimming with restaurants, bars, and shops.

Spanning 600 m2, the land plot comes with a valid building permit and plans for a contemporary Mediterranean villa spanning 310m2 across two floors. The design includes a Mediterranean garden, an exquisite infinity pool, and a spacious sun deck.