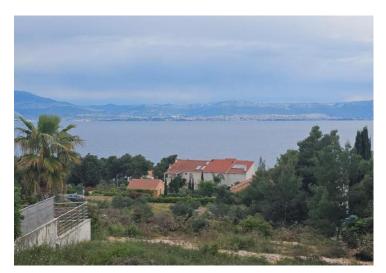

RE-LB-IRO2036 Land plot Dalmatia > Island Brac Sutivan No Yes 300 m 600 sqm € 330 000

Situated in an esteemed residential area overlooking Sutivan, this stunning plot offers captivating views of the sea and the city of Split. Just 300 meters from the coast, it's conveniently close to the vibrant town center, brimming with restaurants, bars, and shops.

Spanning 600 m2, the land plot comes with a valid building permit and plans for a contemporary Mediterranean villa spanning 310m2 across two floors. The design includes a Mediterranean garden, an exquisite infinity pool, and a spacious sun deck.