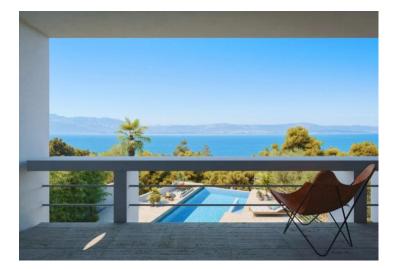

Spanning 600 m2, the land plot comes with a valid building permit and plans for a contemporary Mediterranean villa spanning 310m2 across two floors. The design includes a Mediterranean garden, an exquisite infinity pool, and a spacious sun deck.

RE-LB-IRO2036 Land plot Dalmatia > Island Brac Sutivan No Yes 300 m 600 sqm € 330 000

Situated in an esteemed residential area overlooking Sutivan, this stunning plot offers captivating views of the sea and the city of Split. Just 300 meters from the coast, it's conveniently close to the vibrant town center, brimming with restaurants, bars, and shops.