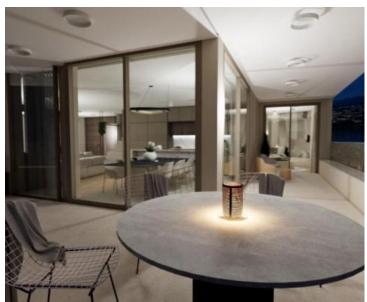

Relish the crisp sea air and the captivating vistas of the Kvarner Bay from the 6.42 m2 covered terrace, conveniently accessible from the living quarters. Further enhancing the property's allure is its commitment to comfort, featuring underfloor heating and a Daikin heat pump, premium Schuco ALU carpentry, tiles from esteemed Italian craftsmen, and exquisite parquet flooring. Security is assured with burglar-resistant doors, an alarm system, and a video intercom. Your automobile finds its sanctuary in two generous garage spaces.