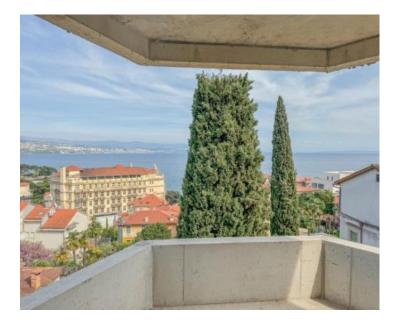

Relish the crisp sea air and the captivating vistas of the Kvarner Bay from the 6.42 m2 covered terrace, conveniently accessible from the living quarters. Further enhancing the property's allure is its commitment to comfort, featuring underfloor heating and a Daikin heat pump, premium Schuco ALU carpentry, tiles from esteemed Italian craftsmen, and exquisite parquet flooring. Security is assured with burglar-resistant doors, an alarm system, and a video intercom. Your automobile finds its sanctuary in two generous garage spaces.

This exclusive residence graces a superb location beneath Nova Cesta, a mere 150 metres from the shoreline, striking a harmonious balance between serenity and accessibility to all amenities. The vibrant centre of Opatija is but a brief stroll away, as are the Slatina beach and Lido. Furthermore, attractions such as the Lungomare promenade, the Opatija Summer Stage, and the Gervais Cultural Center are all within easy walking distance, rendering the use of a car superfluous. Seize the chance to acquire this extraordinary property in the heart of Opatija.