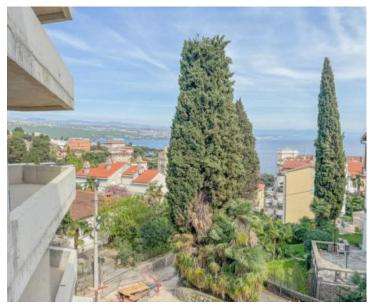

Spacious apartment in a luxurious new building with a sea view and a garage, only 200m from the Lungomare in Opatija!

Unique location, wonderful sea views!

We have the honour to present a distinctive apartment of 87 sq.m. in the heart of Opatija, adorned with two balconies, merely 150 metres from the sea as the crow flies. This abode seamlessly melds luxury with practicality, comprising an expansive living room graced by an elegant kitchen and dining area - the very epitome of conviviality for gatherings with kin and comrades. The apartment's two bedrooms, each equipped with an en-suite bathroom and dressing room, stand as further testament to its opulence. Both bedrooms also bestow access to a quaint 5 m2 balcony.

This exclusive residence graces a superb location beneath Nova Cesta, a mere 150 metres from the shoreline, striking a harmonious balance between serenity and accessibility to all amenities. The vibrant centre of Opatija is but a brief stroll away, as are the Slatina beach and Lido. Furthermore, attractions such as the Lungomare promenade, the Opatija Summer Stage, and the Gervais Cultural Center are all within easy walking distance, rendering the use of a car superfluous. Seize the chance to acquire this extraordinary property in the heart of Opatija.