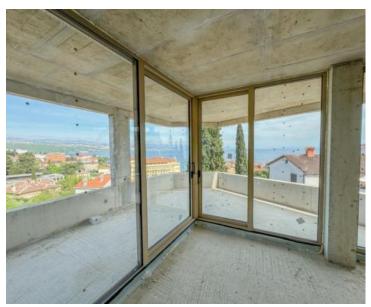

Relish the crisp sea air and the captivating vistas of the Kvarner Bay from the 6.42 m2 covered terrace, conveniently accessible from the living quarters. Further enhancing the property's allure is its commitment to comfort, featuring underfloor heating and a Daikin heat pump, premium Schuco ALU carpentry, tiles from esteemed Italian craftsmen, and exquisite parquet flooring. Security is assured with burglar-resistant doors, an alarm system, and a video intercom. Your automobile finds its sanctuary in two generous garage spaces.

This exclusive residence graces a superb location beneath Nova Cesta, a mere 150 metres from the shoreline, striking a harmonious balance between serenity and accessibility to all amenities. The vibrant centre of Opatija is but a brief stroll away, as are the Slatina beach and Lido. Furthermore, attractions such as the Lungomare promenade, the Opatija Summer Stage, and the Gervais Cultural Center are all within easy walking distance, rendering the use of a car superfluous. Seize the chance to acquire this extraordinary property in the heart of Opatija.