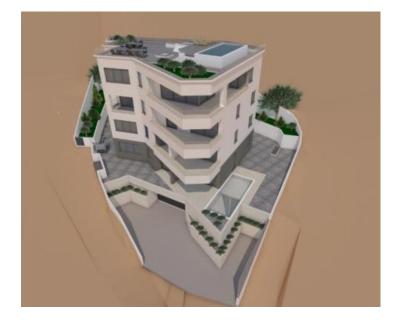

Spacious apartment in a luxurious new building with a sea view and a garage, only 200m from the Lungomare in Opatija!

Unique location, wonderful sea views!

We have the honour to present a distinctive apartment of 87 sq.m. in the heart of Opatija, adorned with two balconies, merely 150 metres from the sea as the crow flies. This abode seamlessly melds luxury with practicality, comprising an expansive living room graced by an elegant kitchen and dining area - the very epitome of conviviality for gatherings with kin and comrades. The apartment's two bedrooms, each equipped with an en-suite bathroom and dressing room, stand as further testament to its opulence. Both bedrooms also bestow access to a quaint 5 m2 balcony.

This exclusive residence graces a superb location beneath Nova Cesta, a mere 150 metres from the shoreline, striking a harmonious balance between serenity and accessibility to all amenities. The vibrant centre of Opatija is but a brief stroll away, as are the Slatina beach and Lido. Furthermore, attractions such as the Lungomare promenade, the Opatija Summer Stage, and the Gervais Cultural Center are all within easy walking distance, rendering the use of a car superfluous. Seize the chance to acquire this extraordinary property in the heart of Opatija.