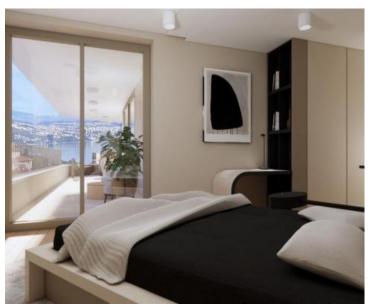

Spacious apartment in a luxurious new building with a sea view and a garage, only 200m from the Lungomare in Opatija!

Unique location, wonderful sea views!

We have the honour to present a distinctive apartment of 87 sq.m. in the heart of Opatija, adorned with two balconies, merely 150 metres from the sea as the crow flies. This abode seamlessly melds luxury with practicality, comprising an expansive living room graced by an elegant kitchen and dining area - the very epitome of conviviality for gatherings with kin and comrades. The apartment's two bedrooms, each equipped with an en-suite bathroom and dressing room, stand as further testament to its opulence. Both bedrooms also bestow access to a quaint 5 m2 balcony.

Relish the crisp sea air and the captivating vistas of the Kvarner Bay from the 6.42 m2 covered terrace, conveniently accessible from the living quarters. Further enhancing the property's allure is its commitment to comfort, featuring underfloor heating and a Daikin heat pump, premium Schuco ALU carpentry, tiles from esteemed Italian craftsmen, and exquisite parquet flooring. Security is assured with burglar-resistant doors, an alarm system, and a video intercom. Your automobile finds its sanctuary in two generous garage spaces.