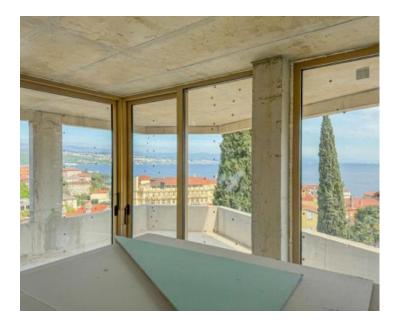

Spacious apartment in a luxurious new building with a sea view and a garage, only 200m from the Lungomare in Opatija!

Unique location, wonderful sea views!

We have the honour to present a distinctive apartment of 87 sq.m. in the heart of Opatija, adorned with two balconies, merely 150 metres from the sea as the crow flies. This abode seamlessly melds luxury with practicality, comprising an expansive living room graced by an elegant kitchen and dining area - the very epitome of conviviality for gatherings with kin and comrades. The apartment's two bedrooms, each equipped with an en-suite bathroom and dressing room, stand as further testament to its opulence. Both bedrooms also bestow access to a quaint 5 m2 balcony.

Relish the crisp sea air and the captivating vistas of the Kvarner Bay from the 6.42 m2 covered terrace, conveniently accessible from the living quarters. Further enhancing the property's allure is its commitment to comfort, featuring underfloor heating and a Daikin heat pump, premium Schuco ALU carpentry, tiles from esteemed Italian craftsmen, and exquisite parquet flooring. Security is assured with burglar-resistant doors, an alarm system, and a video intercom. Your automobile finds its sanctuary in two generous garage spaces.