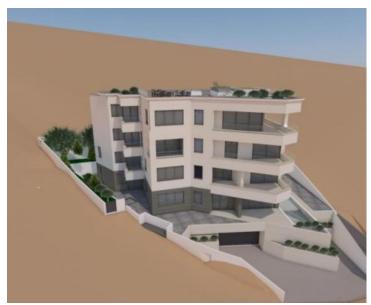

Spacious apartment in a luxurious new building with a sea view and a garage, only 200m from the Lungomare in Opatija!

Unique location, wonderful sea views!

We have the honour to present a distinctive apartment of 87 sq.m. in the heart of Opatija, adorned with two balconies, merely 150 metres from the sea as the crow flies. This abode seamlessly melds luxury with practicality, comprising an expansive living room graced by an elegant kitchen and dining area - the very epitome of conviviality for gatherings with kin and comrades. The apartment's two bedrooms, each equipped with an en-suite bathroom and dressing room, stand as further testament to its opulence. Both bedrooms also bestow access to a quaint 5 m2 balcony.

This exclusive residence graces a superb location beneath Nova Cesta, a mere 150 metres from the shoreline, striking a harmonious balance between serenity and accessibility to all amenities. The vibrant centre of Opatija is but a brief stroll away, as are the Slatina beach and Lido. Furthermore, attractions such as the Lungomare promenade, the Opatija Summer Stage, and the Gervais Cultural Center are all within easy walking distance, rendering the use of a car superfluous. Seize the chance to acquire this extraordinary property in the heart of Opatija.