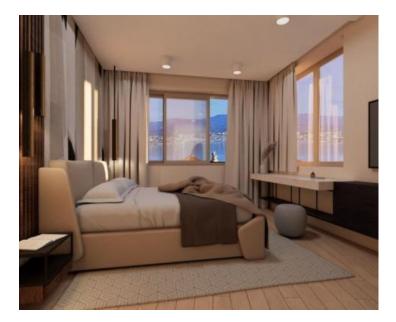

Spacious apartment in a luxurious new building with a sea view and a garage, only 200m from the Lungomare in Opatija!

Unique location, wonderful sea views!

We have the honour to present a distinctive apartment of 87 sq.m. in the heart of Opatija, adorned with two balconies, merely 150 metres from the sea as the crow flies. This abode seamlessly melds luxury with practicality, comprising an expansive living room graced by an elegant kitchen and dining area - the very epitome of conviviality for gatherings with kin and comrades. The apartment's two bedrooms, each equipped with an en-suite bathroom and dressing room, stand as further testament to its opulence. Both bedrooms also bestow access to a quaint 5 m2 balcony.

Relish the crisp sea air and the captivating vistas of the Kvarner Bay from the 6.42 m2 covered terrace, conveniently accessible from the living quarters. Further enhancing the property's allure is its commitment to comfort, featuring underfloor heating and a Daikin heat pump, premium Schuco ALU carpentry, tiles from esteemed Italian craftsmen, and exquisite parquet flooring. Security is assured with burglar-resistant doors, an alarm system, and a video intercom. Your automobile finds its sanctuary in two generous garage spaces.