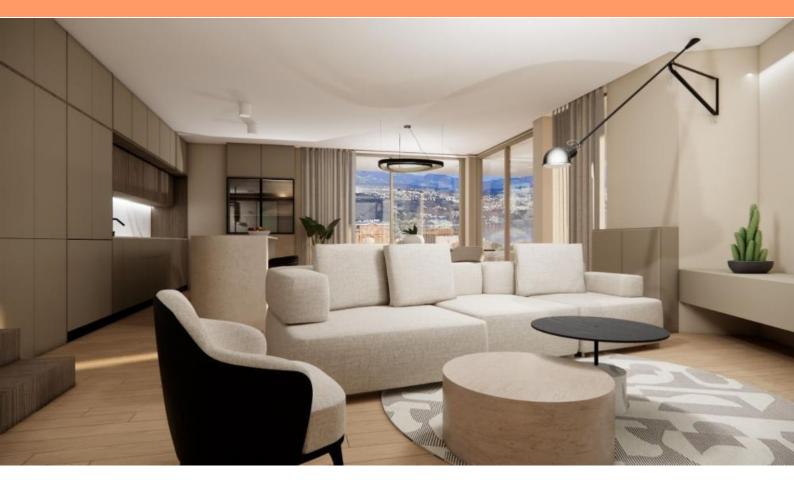

Spacious apartment in a luxurious new building with a sea view and a garage, only 200m from the Lungomare in Opatija!

Unique location, wonderful sea views!

We have the honour to present a distinctive apartment of 87 sq.m. in the heart of Opatija, adorned with two balconies, merely 150 metres from the sea as the crow flies. This abode seamlessly melds luxury with practicality, comprising an expansive living room graced by an elegant kitchen and dining area - the very epitome of conviviality for gatherings with kin and comrades. The apartment's two bedrooms, each equipped with an en-suite bathroom and dressing room, stand as further testament to its opulence. Both bedrooms also bestow access to a quaint 5 m2 balcony.

Relish the crisp sea air and the captivating vistas of the Kvarner Bay from the 6.42 m2 covered terrace, conveniently accessible from the living quarters. Further enhancing the property's allure is its commitment to comfort, featuring underfloor heating and a Daikin heat pump, premium Schuco ALU carpentry, tiles from esteemed Italian craftsmen, and exquisite parquet flooring. Security is assured with burglar-resistant doors, an alarm system, and a video intercom. Your automobile finds its sanctuary in two generous garage spaces.