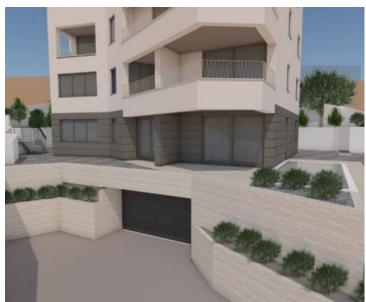

Relish the crisp sea air and the captivating vistas of the Kvarner Bay from the 6.42 m2 covered terrace, conveniently accessible from the living quarters. Further enhancing the property's allure is its commitment to comfort, featuring underfloor heating and a Daikin heat pump, premium Schuco ALU carpentry, tiles from esteemed Italian craftsmen, and exquisite parquet flooring. Security is assured with burglar-resistant doors, an alarm system, and a video intercom. Your automobile finds its sanctuary in two generous garage spaces.

This exclusive residence graces a superb location beneath Nova Cesta, a mere 150 metres from the shoreline, striking a harmonious balance between serenity and accessibility to all amenities. The vibrant centre of Opatija is but a brief stroll away, as are the Slatina beach and Lido. Furthermore, attractions such as the Lungomare promenade, the Opatija Summer Stage, and the Gervais Cultural Center are all within easy walking distance, rendering the use of a car superfluous. Seize the chance to acquire this extraordinary property in the heart of Opatija.