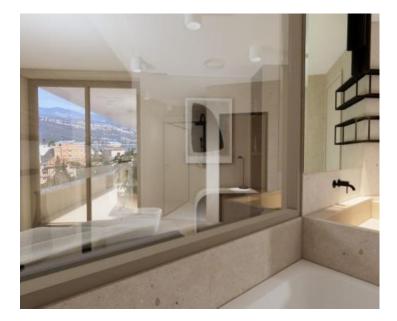

Spacious apartment in a luxurious new building with a sea view and a garage, only 200m from the Lungomare in Opatija!

Unique location, wonderful sea views!

We have the honour to present a distinctive apartment of 87 sq.m. in the heart of Opatija, adorned with two balconies, merely 150 metres from the sea as the crow flies. This abode seamlessly melds luxury with practicality, comprising an expansive living room graced by an elegant kitchen and dining area - the very epitome of conviviality for gatherings with kin and comrades. The apartment's two bedrooms, each equipped with an en-suite bathroom and dressing room, stand as further testament to its opulence. Both bedrooms also bestow access to a quaint 5 m2 balcony.

Relish the crisp sea air and the captivating vistas of the Kvarner Bay from the 6.42 m2 covered terrace, conveniently accessible from the living quarters. Further enhancing the property's allure is its commitment to comfort, featuring underfloor heating and a Daikin heat pump, premium Schuco ALU carpentry, tiles from esteemed Italian craftsmen, and exquisite parquet flooring. Security is assured with burglar-resistant doors, an alarm system, and a video intercom. Your automobile finds its sanctuary in two generous garage spaces.