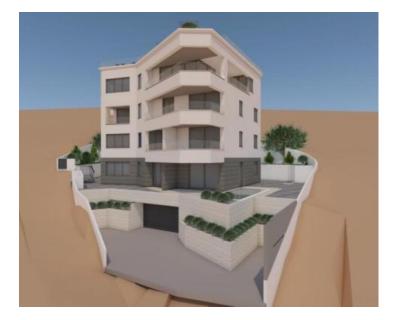

Spacious apartment in a luxurious new building with a sea view and a garage, only 200m from the Lungomare in Opatija!

Unique location, wonderful sea views!

We have the honour to present a distinctive apartment of 87 sq.m. in the heart of Opatija, adorned with two balconies, merely 150 metres from the sea as the crow flies. This abode seamlessly melds luxury with practicality, comprising an expansive living room graced by an elegant kitchen and dining area - the very epitome of conviviality for gatherings with kin and comrades. The apartment's two bedrooms, each equipped with an en-suite bathroom and dressing room, stand as further testament to its opulence. Both bedrooms also bestow access to a quaint 5 m2 balcony.

This exclusive residence graces a superb location beneath Nova Cesta, a mere 150 metres from the shoreline, striking a harmonious balance between serenity and accessibility to all amenities. The vibrant centre of Opatija is but a brief stroll away, as are the Slatina beach and Lido. Furthermore, attractions such as the Lungomare promenade, the Opatija Summer Stage, and the Gervais Cultural Center are all within easy walking distance, rendering the use of a car superfluous. Seize the chance to acquire this extraordinary property in the heart of Opatija.