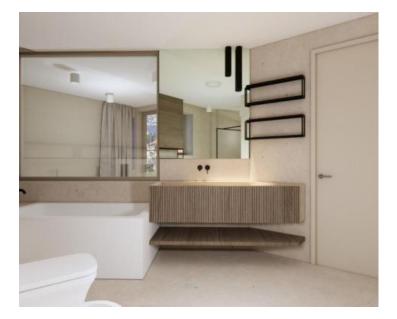

Spacious apartment in a luxurious new building with a sea view and a garage, only 200m from the Lungomare in Opatija!

Unique location, wonderful sea views!

We have the honour to present a distinctive apartment of 87 sq.m. in the heart of Opatija, adorned with two balconies, merely 150 metres from the sea as the crow flies. This abode seamlessly melds luxury with practicality, comprising an expansive living room graced by an elegant kitchen and dining area - the very epitome of conviviality for gatherings with kin and comrades. The apartment's two bedrooms, each equipped with an en-suite bathroom and dressing room, stand as further testament to its opulence. Both bedrooms also bestow access to a quaint 5 m2 balcony.

Relish the crisp sea air and the captivating vistas of the Kvarner Bay from the 6.42 m2 covered terrace, conveniently accessible from the living quarters. Further enhancing the property's allure is its commitment to comfort, featuring underfloor heating and a Daikin heat pump, premium Schuco ALU carpentry, tiles from esteemed Italian craftsmen, and exquisite parquet flooring. Security is assured with burglar-resistant doors, an alarm system, and a video intercom. Your automobile finds its sanctuary in two generous garage spaces.