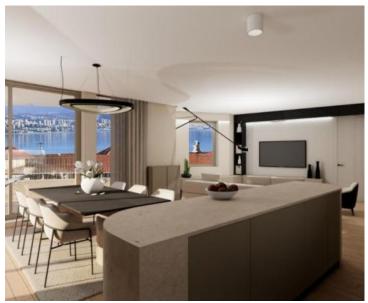

Spacious apartment in a luxurious new building with a sea view and a garage, only 200m from the Lungomare in Opatija!

Unique location, wonderful sea views!

We have the honour to present a distinctive apartment of 87 sq.m. in the heart of Opatija, adorned with two balconies, merely 150 metres from the sea as the crow flies. This abode seamlessly melds luxury with practicality, comprising an expansive living room graced by an elegant kitchen and dining area - the very epitome of conviviality for gatherings with kin and comrades. The apartment's two bedrooms, each equipped with an en-suite bathroom and dressing room, stand as further testament to its opulence. Both bedrooms also bestow access to a quaint 5 m2 balcony.

Relish the crisp sea air and the captivating vistas of the Kvarner Bay from the 6.42 m2 covered terrace, conveniently accessible from the living quarters. Further enhancing the property's allure is its commitment to comfort, featuring underfloor heating and a Daikin heat pump, premium Schuco ALU carpentry, tiles from esteemed Italian craftsmen, and exquisite parquet flooring. Security is assured with burglar-resistant doors, an alarm system, and a video intercom. Your automobile finds its sanctuary in two generous garage spaces.