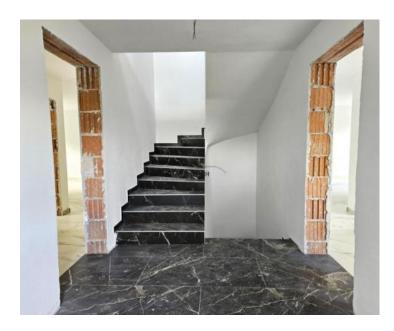

In a tranquil settlement on the island of Krk, just 1500 meters from the Soline Bay and the renowned therapeutic mud beach of Melina, new apartments are available for sale. Situated on the first floor of a newly constructed building comprising a total of 6 residential units, this apartment spans 71 m2 and features an entrance hall, two bedrooms, a bathroom, a kitchen, a dining area, a living room, and two covered terraces. The apartment boasts a highly functional layout and will be furnished with PVC windows equipped with blinds and mosquito nets, Italian ceramic tiles and sanitary fittings, as well as air conditioning. Additionally, there is the option to connect to a chimney for stove heating.

The apartment includes a shared vestibule within the building, a staircase, and one designated parking space, with the possibility of additional parking in the communal yard. The property is subject to VAT, and the buyer is exempt from real estate sales tax.