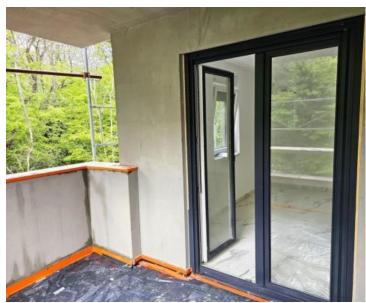

In a tranquil settlement on the island of Krk, just 1500 meters from the Soline Bay and the renowned therapeutic mud beach of Melina, new apartments are available for sale. Situated on the first floor of a newly constructed building comprising a total of 6 residential units, this apartment spans 71 m2 and features an entrance hall, two bedrooms, a bathroom, a kitchen, a dining area, a living room, and two covered terraces. The apartment boasts a highly functional layout and will be furnished with PVC windows equipped with blinds and mosquito nets, Italian ceramic tiles and sanitary fittings, as well as air conditioning. Additionally, there is the option to connect to a chimney for stove heating.