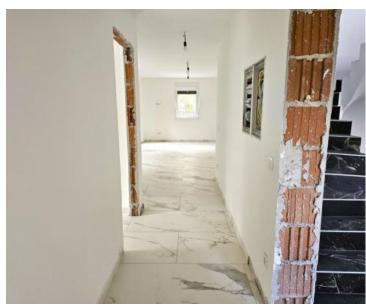

In a tranquil settlement on the island of Krk, just 1500 meters from the Soline Bay and the renowned therapeutic mud beach of Melina, new apartments are available for sale. Situated on the first floor of a newly constructed building comprising a total of 6 residential units, this apartment spans 71 m2 and features an entrance hall, two bedrooms, a bathroom, a kitchen, a dining area, a living room, and two covered terraces. The apartment boasts a highly functional layout and will be furnished with PVC windows equipped with blinds and mosquito nets, Italian ceramic tiles and sanitary fittings, as well as air conditioning. Additionally, there is the option to connect to a chimney for stove heating.