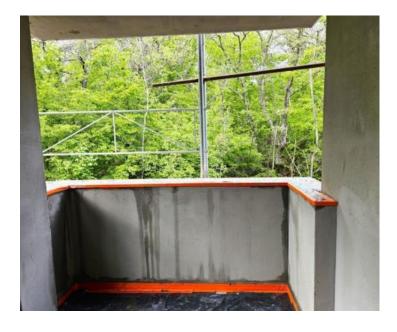

In a tranquil settlement on the island of Krk, just 1500 meters from the Soline Bay and the renowned therapeutic mud beach of Melina, new apartments are available for sale. Situated on the first floor of a newly constructed building comprising a total of 6 residential units, this apartment spans 71 m2 and features an entrance hall, two bedrooms, a bathroom, a kitchen, a dining area, a living room, and two covered terraces. The apartment boasts a highly functional layout and will be furnished with PVC windows equipped with blinds and mosquito nets, Italian ceramic tiles and sanitary fittings, as well as air conditioning. Additionally, there is the option to connect to a chimney for stove heating.