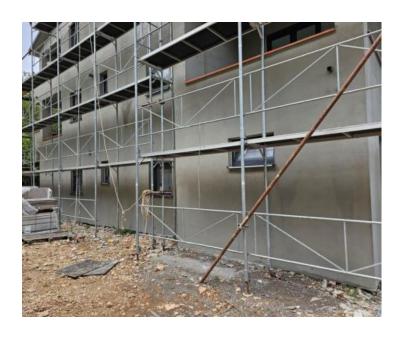

In a tranquil settlement on the island of Krk, just 1500 meters from the Soline Bay and the renowned therapeutic mud beach of Melina, new apartments are available for sale. Situated on the first floor of a newly constructed building comprising a total of 6 residential units, this apartment spans 71 m2 and features an entrance hall, two bedrooms, a bathroom, a kitchen, a dining area, a living room, and two covered terraces. The apartment boasts a highly functional layout and will be furnished with PVC windows equipped with blinds and mosquito nets, Italian ceramic tiles and sanitary fittings, as well as air conditioning. Additionally, there is the option to connect to a chimney for stove heating.