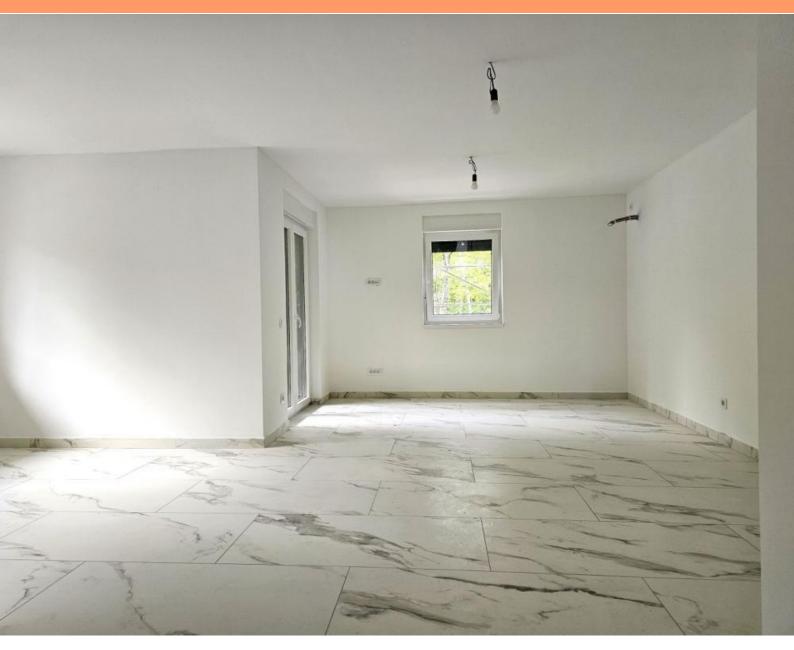

In a tranquil settlement on the island of Krk, just 1500 meters from the Soline Bay and the renowned therapeutic mud beach of Melina, new apartments are available for sale. Situated on the first floor of a newly constructed building comprising a total of 6 residential units, this apartment spans 71 m2 and features an entrance hall, two bedrooms, a bathroom, a kitchen, a dining area, a living room, and two covered terraces. The apartment boasts a highly functional layout and will be furnished with PVC windows equipped with blinds and mosquito nets, Italian ceramic tiles and sanitary fittings, as well as air conditioning. Additionally, there is the option to connect to a chimney for stove heating.

The apartment includes a shared vestibule within the building, a staircase, and one designated parking space, with the possibility of additional parking in the communal yard. The property is subject to VAT, and the buyer is exempt from real estate sales tax.