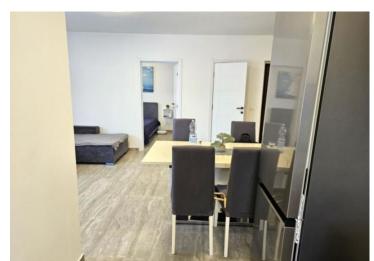

The apartment is situated on the first floor and consists of a living room, kitchen, and dining area, with a storage room of approximately 2 m2, two large bedrooms, one smaller bedroom, a bathroom, and a guest toilet. The living room opens onto a covered terrace of 9 m2 with a sea view.