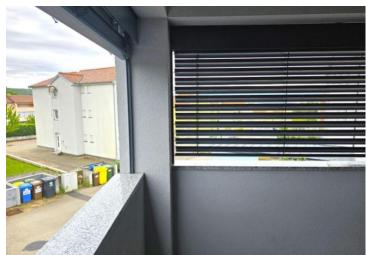

The apartment is situated on the first floor and consists of a living room, kitchen, and dining area, with a storage room of approximately 2 m2, two large bedrooms, one smaller bedroom, a bathroom, and a guest toilet. The living room opens onto a covered terrace of 9 m2 with a sea view.

It is sold furnished and equipped with appliances as agreed. Heating and cooling are provided by air conditioning, and there is also a chimney for a stove heating option. Custom-made aluminum telescopic blinds are installed on the terrace for sun protection, and the doors are burglar-proof.