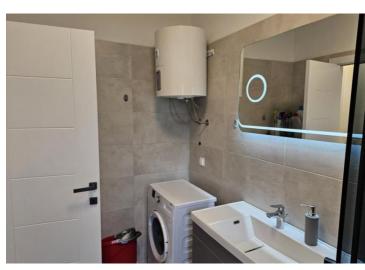

The apartment is situated on the first floor and consists of a living room, kitchen, and dining area, with a storage room of approximately 2 m2, two large bedrooms, one smaller bedroom, a bathroom, and a guest toilet. The living room opens onto a covered terrace of 9 m2 with a sea view.