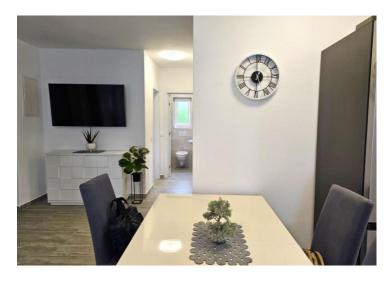

The apartment is situated on the first floor and consists of a living room, kitchen, and dining area, with a storage room of approximately 2 m2, two large bedrooms, one smaller bedroom, a bathroom, and a guest toilet. The living room opens onto a covered terrace of 9 m2 with a sea view.