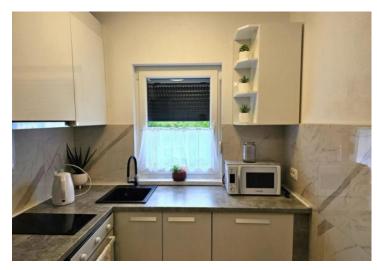

The apartment is situated on the first floor and consists of a living room, kitchen, and dining area, with a storage room of approximately 2 m2, two large bedrooms, one smaller bedroom, a bathroom, and a guest toilet. The living room opens onto a covered terrace of 9 m2 with a sea view.

It is sold furnished and equipped with appliances as agreed. Heating and cooling are provided by air conditioning, and there is also a chimney for a stove heating option. Custom-made aluminum telescopic blinds are installed on the terrace for sun protection, and the doors are burglar-proof.