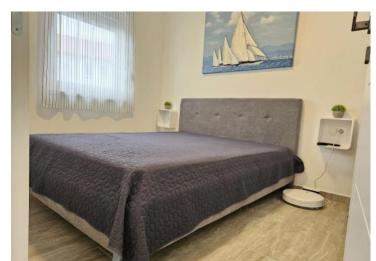

The apartment is situated on the first floor and consists of a living room, kitchen, and dining area, with a storage room of approximately 2 m2, two large bedrooms, one smaller bedroom, a bathroom, and a guest toilet. The living room opens onto a covered terrace of 9 m2 with a sea view.

It is sold furnished and equipped with appliances as agreed. Heating and cooling are provided by air conditioning, and there is also a chimney for a stove heating option. Custom-made aluminum telescopic blinds are installed on the terrace for sun protection, and the doors are burglar-proof.