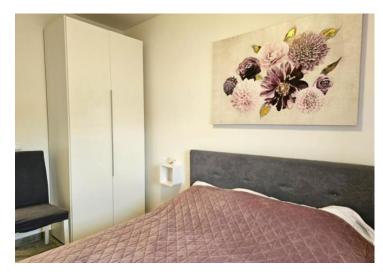

The apartment is situated on the first floor and consists of a living room, kitchen, and dining area, with a storage room of approximately 2 m2, two large bedrooms, one smaller bedroom, a bathroom, and a guest toilet. The living room opens onto a covered terrace of 9 m2 with a sea view.

It is sold furnished and equipped with appliances as agreed. Heating and cooling are provided by air conditioning, and there is also a chimney for a stove heating option. Custom-made aluminum telescopic blinds are installed on the terrace for sun protection, and the doors are burglar-proof.