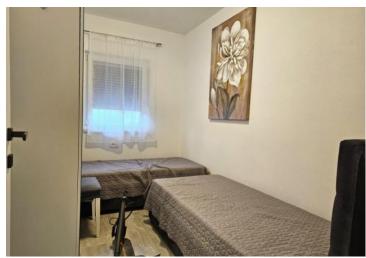

The apartment is situated on the first floor and consists of a living room, kitchen, and dining area, with a storage room of approximately 2 m2, two large bedrooms, one smaller bedroom, a bathroom, and a guest toilet. The living room opens onto a covered terrace of 9 m2 with a sea view.

It is sold furnished and equipped with appliances as agreed. Heating and cooling are provided by air conditioning, and there is also a chimney for a stove heating option. Custom-made aluminum telescopic blinds are installed on the terrace for sun protection, and the doors are burglar-proof.