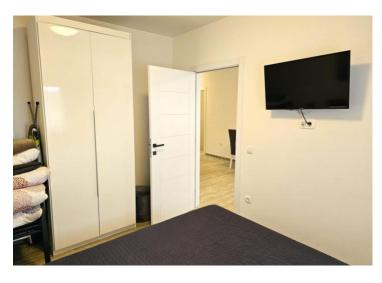

The apartment is situated on the first floor and consists of a living room, kitchen, and dining area, with a storage room of approximately 2 m2, two large bedrooms, one smaller bedroom, a bathroom, and a guest toilet. The living room opens onto a covered terrace of 9 m2 with a sea view.

It is sold furnished and equipped with appliances as agreed. Heating and cooling are provided by air conditioning, and there is also a chimney for a stove heating option. Custom-made aluminum telescopic blinds are installed on the terrace for sun protection, and the doors are burglar-proof.