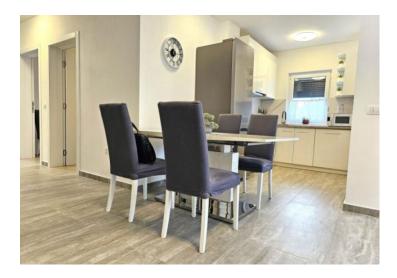

The apartment is situated on the first floor and consists of a living room, kitchen, and dining area, with a storage room of approximately 2 m2, two large bedrooms, one smaller bedroom, a bathroom, and a guest toilet. The living room opens onto a covered terrace of 9 m2 with a sea view.

It is sold furnished and equipped with appliances as agreed. Heating and cooling are provided by air conditioning, and there is also a chimney for a stove heating option. Custom-made aluminum telescopic blinds are installed on the terrace for sun protection, and the doors are burglar-proof.