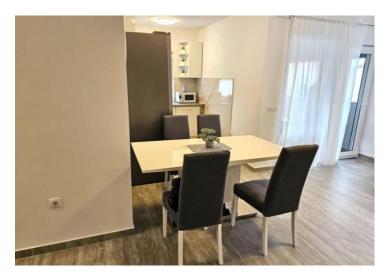

The apartment is situated on the first floor and consists of a living room, kitchen, and dining area, with a storage room of approximately 2 m2, two large bedrooms, one smaller bedroom, a bathroom, and a guest toilet. The living room opens onto a covered terrace of 9 m2 with a sea view.

It is sold furnished and equipped with appliances as agreed. Heating and cooling are provided by air conditioning, and there is also a chimney for a stove heating option. Custom-made aluminum telescopic blinds are installed on the terrace for sun protection, and the doors are burglar-proof.