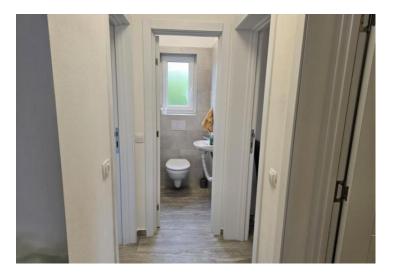

The apartment is situated on the first floor and consists of a living room, kitchen, and dining area, with a storage room of approximately 2 m2, two large bedrooms, one smaller bedroom, a bathroom, and a guest toilet. The living room opens onto a covered terrace of 9 m2 with a sea view.