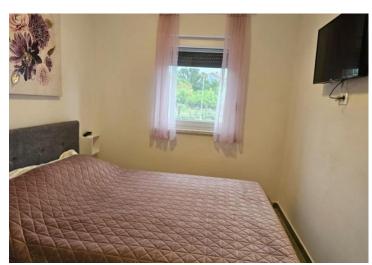

The apartment is situated on the first floor and consists of a living room, kitchen, and dining area, with a storage room of approximately 2 m2, two large bedrooms, one smaller bedroom, a bathroom, and a guest toilet. The living room opens onto a covered terrace of 9 m2 with a sea view.

It is sold furnished and equipped with appliances as agreed. Heating and cooling are provided by air conditioning, and there is also a chimney for a stove heating option. Custom-made aluminum telescopic blinds are installed on the terrace for sun protection, and the doors are burglar-proof.