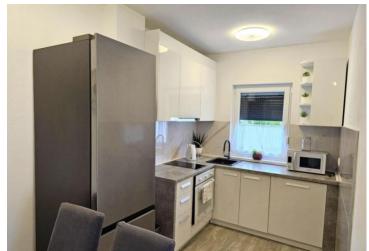

The apartment is situated on the first floor and consists of a living room, kitchen, and dining area, with a storage room of approximately 2 m2, two large bedrooms, one smaller bedroom, a bathroom, and a guest toilet. The living room opens onto a covered terrace of 9 m2 with a sea view.

It is sold furnished and equipped with appliances as agreed. Heating and cooling are provided by air conditioning, and there is also a chimney for a stove heating option. Custom-made aluminum telescopic blinds are installed on the terrace for sun protection, and the doors are burglar-proof.