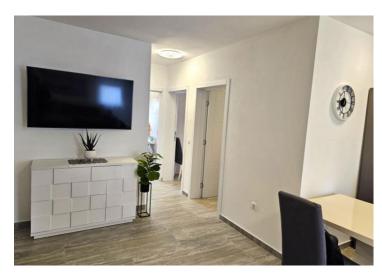

The apartment is situated on the first floor and consists of a living room, kitchen, and dining area, with a storage room of approximately 2 m2, two large bedrooms, one smaller bedroom, a bathroom, and a guest toilet. The living room opens onto a covered terrace of 9 m2 with a sea view.

It is sold furnished and equipped with appliances as agreed. Heating and cooling are provided by air conditioning, and there is also a chimney for a stove heating option. Custom-made aluminum telescopic blinds are installed on the terrace for sun protection, and the doors are burglar-proof.