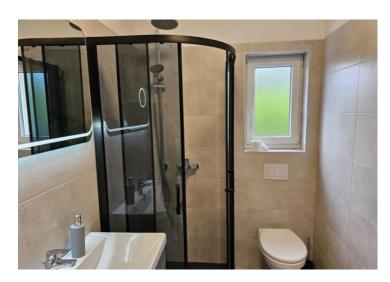

The apartment is situated on the first floor and consists of a living room, kitchen, and dining area, with a storage room of approximately 2 m2, two large bedrooms, one smaller bedroom, a bathroom, and a guest toilet. The living room opens onto a covered terrace of 9 m2 with a sea view.