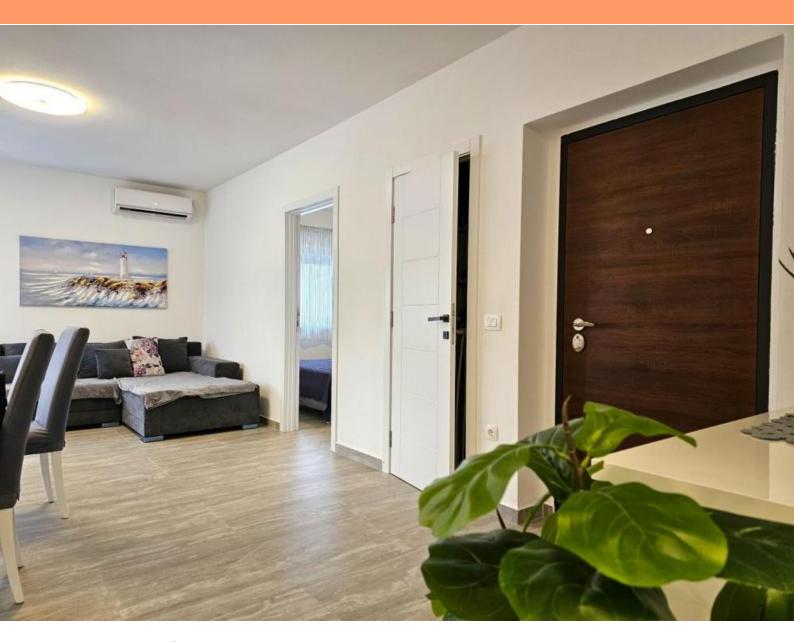

The apartment is situated on the first floor and consists of a living room, kitchen, and dining area, with a storage room of approximately 2 m2, two large bedrooms, one smaller bedroom, a bathroom, and a guest toilet. The living room opens onto a covered terrace of 9 m2 with a sea view.

It is sold furnished and equipped with appliances as agreed. Heating and cooling are provided by air conditioning, and there is also a chimney for a stove heating option. Custom-made aluminum telescopic blinds are installed on the terrace for sun protection, and the doors are burglar-proof.