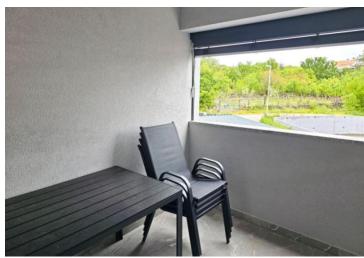

The apartment is situated on the first floor and consists of a living room, kitchen, and dining area, with a storage room of approximately 2 m2, two large bedrooms, one smaller bedroom, a bathroom, and a guest toilet. The living room opens onto a covered terrace of 9 m2 with a sea view.

It is sold furnished and equipped with appliances as agreed. Heating and cooling are provided by air conditioning, and there is also a chimney for a stove heating option. Custom-made aluminum telescopic blinds are installed on the terrace for sun protection, and the doors are burglar-proof.