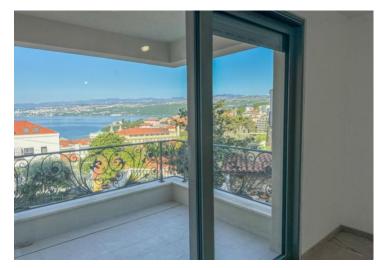

Apartment S4, spanning 67m2, awaits in a newly erected building at the heart of Opatija, complete with a garage and stunning sea vistas, merely 200 meters from the famous Lungomare.

Nestled in a new building, boasting a garage, this apartment basks in its prime location within the city center, a mere stone's throw away from Opatija's main thoroughfare and the serene Lungomare promenade along the coast. This strategic position ensures a tranquil retreat amidst the vibrant city hubbub. The apartment comprises a foyer, a spacious living area, two cozy bedrooms, a bathroom, and a private 6m2 terrace with enchanting sea views.

#### Highlighted Features:

- Prime location at Opatija's core, a mere 200 meters from the sea and Lungomare, just a minute's stroll away
- Serene ambiance below the bustling city streets, ensuring tranquility
- Customized architecture exuding sophistication and blending seamlessly with the cityscape
- Captivating sea views from every apartment and private terrace
- Included GARAGE PARKING SPACE in the heart of the city, accessible via elevator directly to the apartment!

#### Additional Features:

- Shuco carpentry
- Underfloor heating throughout the apartment, with individual heat pumps for each unit
- Facades boasting a timeless aesthetic
- Antique roof motif, offering sea views even from the bedroom