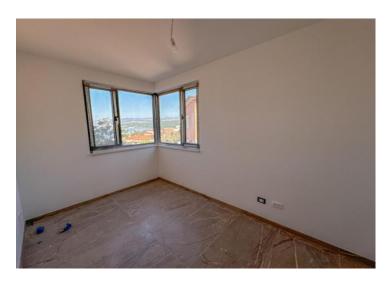

Apartment S4, spanning 67m2, awaits in a newly erected building at the heart of Opatija, complete with a garage and stunning sea vistas, merely 200 meters from the famous Lungomare.

Nestled in a new building, boasting a garage, this apartment basks in its prime location within the city center, a mere stone's throw away from Opatija's main thoroughfare and the serene Lungomare promenade along the coast. This strategic position ensures a tranquil retreat amidst the vibrant city hubbub. The apartment comprises a foyer, a spacious living area, two cozy bedrooms, a bathroom, and a private 6m2 terrace with enchanting sea views.

#### Additional Features:

- Shuco carpentry
- Underfloor heating throughout the apartment, with individual heat pumps for each unit
- Facades boasting a timeless aesthetic
- Antique roof motif, offering sea views even from the bedroom