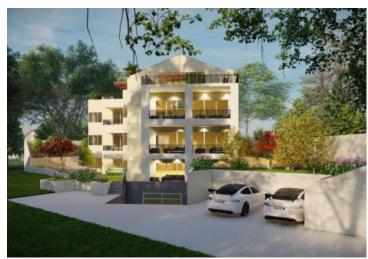

Ref RE-U-29734
Type Apartment

**Region** Kvarner > Opatija

LocationOpatijaFront lineYesSea viewYesDistance to sea200 mFloorspace67 sqmNo. of bedrooms2

No. of bathrooms 1

**Price** € 449 000

Highest quality apartment of 67m2 in a new building in the center of Opatija with garage, sea view, 200 meters from the beach!

Apartment S4, spanning 67m2, awaits in a newly erected building at the heart of Opatija, complete with a garage and stunning sea vistas, merely 200 meters from the famous Lungomare.

Nestled in a new building, boasting a garage, this apartment basks in its prime location within the city center, a mere stone's throw away from Opatija's main thoroughfare and the serene Lungomare promenade along the coast. This strategic position ensures a tranquil retreat amidst the vibrant city hubbub. The apartment comprises a foyer, a spacious living area, two cozy bedrooms, a bathroom, and a private 6m2 terrace with enchanting sea views.

#### Highlighted Features:

- Prime location at Opatija's core, a mere 200 meters from the sea and Lungomare, just a minute's stroll away
- Serene ambiance below the bustling city streets, ensuring tranquility
- Customized architecture exuding sophistication and blending seamlessly with the cityscape
- Captivating sea views from every apartment and private terrace
- Included GARAGE PARKING SPACE in the heart of the city, accessible via elevator directly to the apartment!