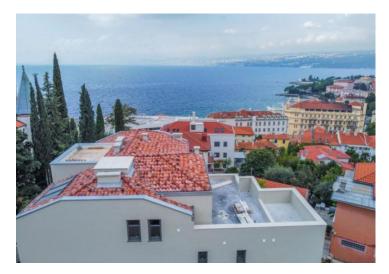

Ref RE-U-29734
Type Apartment

**Region** Kvarner > Opatija

LocationOpatijaFront lineYesSea viewYesDistance to sea200 mFloorspace67 sqmNo. of bedrooms2

No. of bathrooms 1

**Price** € 449 000

Highest quality apartment of 67m2 in a new building in the center of Opatija with garage, sea view, 200 meters from the beach!

#### Highlighted Features:

- Prime location at Opatija's core, a mere 200 meters from the sea and Lungomare, just a minute's stroll away
- Serene ambiance below the bustling city streets, ensuring tranquility
- Customized architecture exuding sophistication and blending seamlessly with the cityscape
- Captivating sea views from every apartment and private terrace
- Included GARAGE PARKING SPACE in the heart of the city, accessible via elevator directly to the apartment!

Envision the convenience of a mere minute's walk to nearby beaches, boardwalks, and restaurants. Don't let this exceptional opportunity slip by to own an apartment that seamlessly combines luxury, practicality, and architectural finesse in the heart of Opatija.