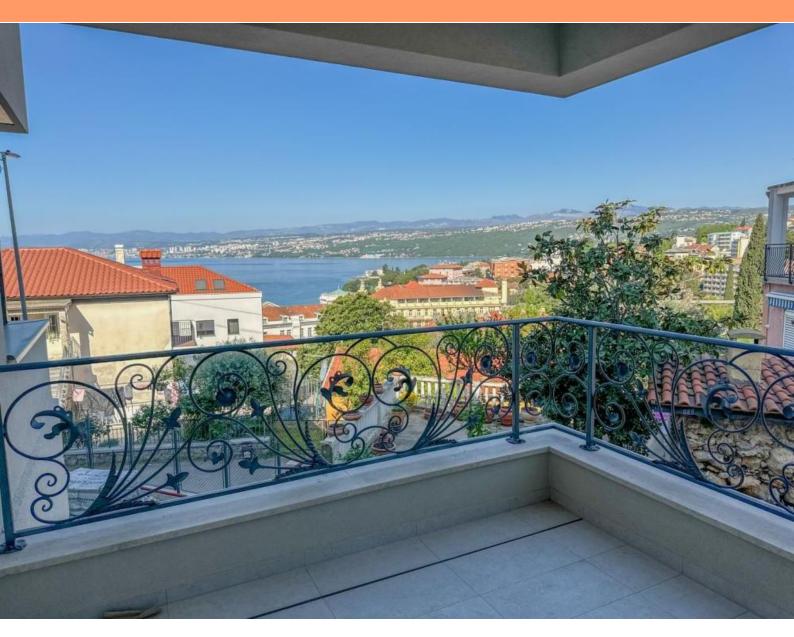

Apartment S4, spanning 67m2, awaits in a newly erected building at the heart of Opatija, complete with a garage and stunning sea vistas, merely 200 meters from the famous Lungomare.

Nestled in a new building, boasting a garage, this apartment basks in its prime location within the city center, a mere stone's throw away from Opatija's main thoroughfare and the serene Lungomare promenade along the coast. This strategic position ensures a tranquil retreat amidst the vibrant city hubbub. The apartment comprises a foyer, a spacious living area, two cozy bedrooms, a bathroom, and a private 6m2 terrace with enchanting sea views.

#### Highlighted Features:

- Prime location at Opatija's core, a mere 200 meters from the sea and Lungomare, just a minute's stroll away
- Serene ambiance below the bustling city streets, ensuring tranquility
- Customized architecture exuding sophistication and blending seamlessly with the cityscape
- Captivating sea views from every apartment and private terrace
- Included GARAGE PARKING SPACE in the heart of the city, accessible via elevator directly to the apartment!

#### Additional Features:

- Shuco carpentry
- Underfloor heating throughout the apartment, with individual heat pumps for each unit
- Facades boasting a timeless aesthetic
- Antique roof motif, offering sea views even from the bedroom

Envision the convenience of a mere minute's walk to nearby beaches, boardwalks, and restaurants. Don't let this exceptional opportunity slip by to own an apartment that seamlessly combines luxury, practicality, and architectural finesse in the heart of Opatija.