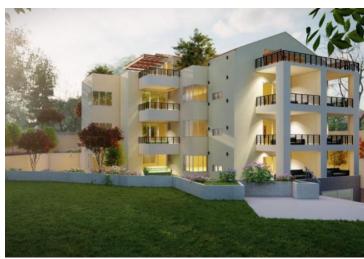

Apartment S4, spanning 67m2, awaits in a newly erected building at the heart of Opatija, complete with a garage and stunning sea vistas, merely 200 meters from the famous Lungomare.

Nestled in a new building, boasting a garage, this apartment basks in its prime location within the city center, a mere stone's throw away from Opatija's main thoroughfare and the serene Lungomare promenade along the coast. This strategic position ensures a tranquil retreat amidst the vibrant city hubbub. The apartment comprises a foyer, a spacious living area, two cozy bedrooms, a bathroom, and a private 6m2 terrace with enchanting sea views.

Distinguished by its fusion of art nouveau accents, this project stands apart from other modern developments in the city. Meticulous attention to architectural flair and detail has yielded a living space that seamlessly embodies the aristocratic charm and timeless elegance emblematic of Opatija. Each aspect of the design harmoniously marries contemporary living with classical architectural allure.