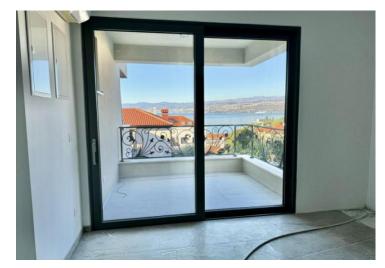

Apartment S4, spanning 67m2, awaits in a newly erected building at the heart of Opatija, complete with a garage and stunning sea vistas, merely 200 meters from the famous Lungomare.

Nestled in a new building, boasting a garage, this apartment basks in its prime location within the city center, a mere stone's throw away from Opatija's main thoroughfare and the serene Lungomare promenade along the coast. This strategic position ensures a tranquil retreat amidst the vibrant city hubbub. The apartment comprises a foyer, a spacious living area, two cozy bedrooms, a bathroom, and a private 6m2 terrace with enchanting sea views.

#### Additional Features:

- Shuco carpentry
- Underfloor heating throughout the apartment, with individual heat pumps for each unit
- Facades boasting a timeless aesthetic
- Antique roof motif, offering sea views even from the bedroom