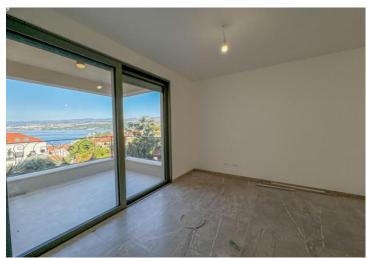

Apartment S4, spanning 67m2, awaits in a newly erected building at the heart of Opatija, complete with a garage and stunning sea vistas, merely 200 meters from the famous Lungomare.

Nestled in a new building, boasting a garage, this apartment basks in its prime location within the city center, a mere stone's throw away from Opatija's main thoroughfare and the serene Lungomare promenade along the coast. This strategic position ensures a tranquil retreat amidst the vibrant city hubbub. The apartment comprises a foyer, a spacious living area, two cozy bedrooms, a bathroom, and a private 6m2 terrace with enchanting sea views.

#### Highlighted Features:

- Prime location at Opatija's core, a mere 200 meters from the sea and Lungomare, just a minute's stroll away
- Serene ambiance below the bustling city streets, ensuring tranquility
- Customized architecture exuding sophistication and blending seamlessly with the cityscape
- Captivating sea views from every apartment and private terrace
- Included GARAGE PARKING SPACE in the heart of the city, accessible via elevator directly to the apartment!