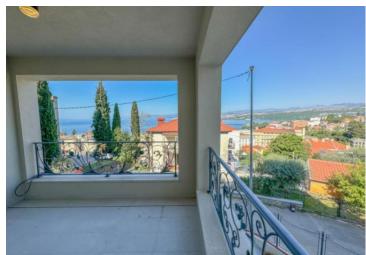

Apartment S4, spanning 67m2, awaits in a newly erected building at the heart of Opatija, complete with a garage and stunning sea vistas, merely 200 meters from the famous Lungomare.

Nestled in a new building, boasting a garage, this apartment basks in its prime location within the city center, a mere stone's throw away from Opatija's main thoroughfare and the serene Lungomare promenade along the coast. This strategic position ensures a tranquil retreat amidst the vibrant city hubbub. The apartment comprises a foyer, a spacious living area, two cozy bedrooms, a bathroom, and a private 6m2 terrace with enchanting sea views.

#### Highlighted Features:

- Prime location at Opatija's core, a mere 200 meters from the sea and Lungomare, just a minute's stroll away
- Serene ambiance below the bustling city streets, ensuring tranquility
- Customized architecture exuding sophistication and blending seamlessly with the cityscape
- Captivating sea views from every apartment and private terrace
- Included GARAGE PARKING SPACE in the heart of the city, accessible via elevator directly to the apartment!