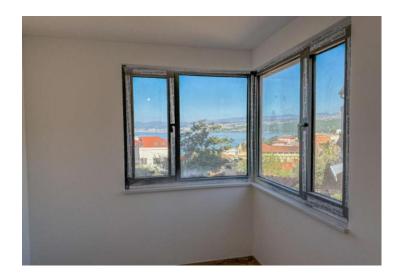

Apartment S4, spanning 67m2, awaits in a newly erected building at the heart of Opatija, complete with a garage and stunning sea vistas, merely 200 meters from the famous Lungomare.

Nestled in a new building, boasting a garage, this apartment basks in its prime location within the city center, a mere stone's throw away from Opatija's main thoroughfare and the serene Lungomare promenade along the coast. This strategic position ensures a tranquil retreat amidst the vibrant city hubbub. The apartment comprises a foyer, a spacious living area, two cozy bedrooms, a bathroom, and a private 6m2 terrace with enchanting sea views.

#### Additional Features:

- Shuco carpentry
- Underfloor heating throughout the apartment, with individual heat pumps for each unit
- Facades boasting a timeless aesthetic
- Antique roof motif, offering sea views even from the bedroom