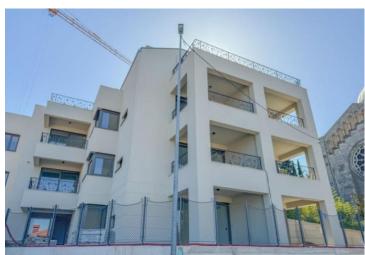

Ref RE-U-29734
Type Apartment

**Region** Kvarner > Opatija

LocationOpatijaFront lineYesSea viewYesDistance to sea200 mFloorspace67 sqmNo. of bedrooms2

No. of bathrooms 1

**Price** € 449 000

Highest quality apartment of 67m2 in a new building in the center of Opatija with garage, sea view, 200 meters from the beach!

Apartment S4, spanning 67m2, awaits in a newly erected building at the heart of Opatija, complete with a garage and stunning sea vistas, merely 200 meters from the famous Lungomare.

Nestled in a new building, boasting a garage, this apartment basks in its prime location within the city center, a mere stone's throw away from Opatija's main thoroughfare and the serene Lungomare promenade along the coast. This strategic position ensures a tranquil retreat amidst the vibrant city hubbub. The apartment comprises a foyer, a spacious living area, two cozy bedrooms, a bathroom, and a private 6m2 terrace with enchanting sea views.

#### Highlighted Features:

- Prime location at Opatija's core, a mere 200 meters from the sea and Lungomare, just a minute's stroll away
- Serene ambiance below the bustling city streets, ensuring tranquility
- Customized architecture exuding sophistication and blending seamlessly with the cityscape
- Captivating sea views from every apartment and private terrace
- Included GARAGE PARKING SPACE in the heart of the city, accessible via elevator directly to the apartment!