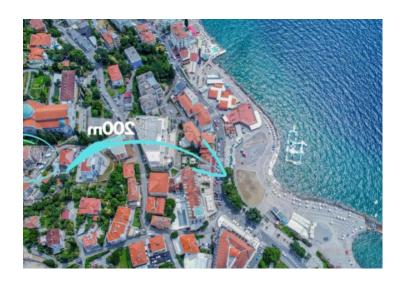

Ref RE-U-29734
Type Apartment

**Region** Kvarner > Opatija

LocationOpatijaFront lineYesSea viewYesDistance to sea200 mFloorspace67 sqmNo. of bedrooms2

No. of bathrooms 1

**Price** € 449 000

Highest quality apartment of 67m2 in a new building in the center of Opatija with garage, sea view, 200 meters from the beach!

#### Highlighted Features:

- Prime location at Opatija's core, a mere 200 meters from the sea and Lungomare, just a minute's stroll away
- Serene ambiance below the bustling city streets, ensuring tranquility
- Customized architecture exuding sophistication and blending seamlessly with the cityscape
- Captivating sea views from every apartment and private terrace
- Included GARAGE PARKING SPACE in the heart of the city, accessible via elevator directly to the apartment!