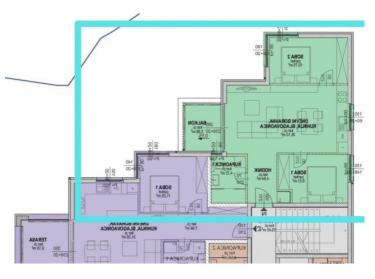

Apartment S4, spanning 67m2, awaits in a newly erected building at the heart of Opatija, complete with a garage and stunning sea vistas, merely 200 meters from the famous Lungomare.

Nestled in a new building, boasting a garage, this apartment basks in its prime location within the city center, a mere stone's throw away from Opatija's main thoroughfare and the serene Lungomare promenade along the coast. This strategic position ensures a tranquil retreat amidst the vibrant city hubbub. The apartment comprises a foyer, a spacious living area, two cozy bedrooms, a bathroom, and a private 6m2 terrace with enchanting sea views.