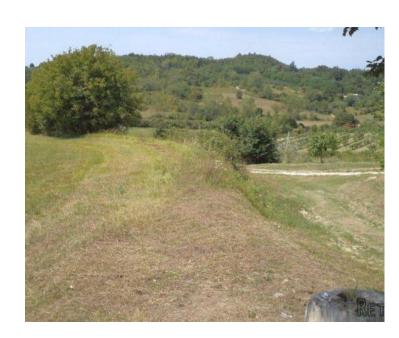

For sale is a plot of land covering an area of 16,637 square meters, of which 1,900 square meters are designated as building land, allowing construction. It is suitable for building Istrian estates, horse ranches, olive groves, stone villas with pools, or any other desired structure.

The distance to Poreč and the sea is about 20 km, to Pazin 10 km, to Motovun 6 km, and the main road is accessed via a dirt road of approximately 2 km.

There is also the possibility of purchasing a forest covering an area of 24,203 square meters, which is located nearby.