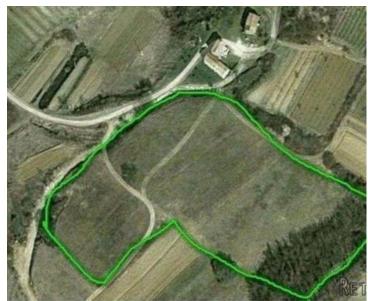

For sale is a plot of land covering an area of 16,637 square meters, of which 1,900 square meters are designated as building land, allowing construction. It is suitable for building Istrian estates, horse ranches, olive groves, stone villas with pools, or any other desired structure.

The distance to Poreč and the sea is about 20 km, to Pazin 10 km, to Motovun 6 km, and the main road is accessed via a dirt road of approximately 2 km.

There is also the possibility of purchasing a forest covering an area of 24,203 square meters, which is located nearby.