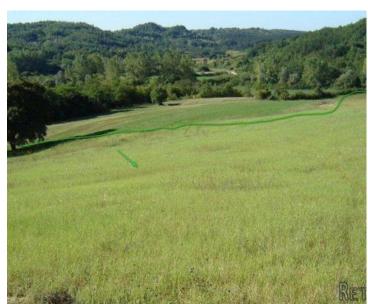

For sale is a plot of land covering an area of 16,637 square meters, of which 1,900 square meters are designated as building land, allowing construction. It is suitable for building Istrian estates, horse ranches, olive groves, stone villas with pools, or any other desired structure.

Near the land, there is a source of drinking water. The land is located in an undeveloped regulated building zone, allowing immediate access to obtaining building permits and commencing construction. The land has access roads, electricity, water, and telephone connections nearby.

The distance to Poreč and the sea is about 20 km, to Pazin 10 km, to Motovun 6 km, and the main road is accessed via a dirt road of approximately 2 km.

There is also the possibility of purchasing a forest covering an area of 24,203 square meters, which is located nearby.