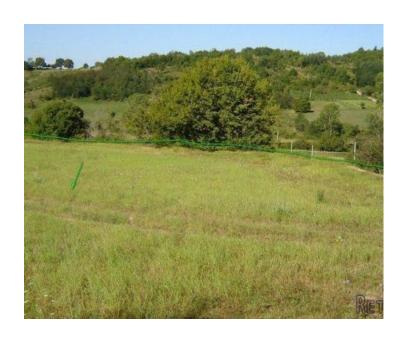

For sale is a plot of land covering an area of 16,637 square meters, of which 1,900 square meters are designated as building land, allowing construction. It is suitable for building Istrian estates, horse ranches, olive groves, stone villas with pools, or any other desired structure.

Near the land, there is a source of drinking water. The land is located in an undeveloped regulated building zone, allowing immediate access to obtaining building permits and commencing construction. The land has access roads, electricity, water, and telephone connections nearby.

The distance to Poreč and the sea is about 20 km, to Pazin 10 km, to Motovun 6 km, and the main road is accessed via a dirt road of approximately 2 km.

There is also the possibility of purchasing a forest covering an area of 24,203 square meters, which is located nearby.