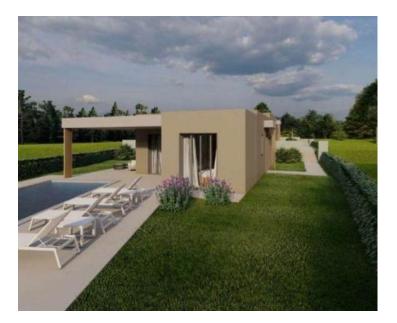

In the heart of this vibrant community, just a stone's throw from Tinjan, a charming two-story house awaits. With a net area of 85.84 square meters, nestled on a 550-square-meter plot, this abode embodies the essence of comfort and tranquility. Construction is set to commence on May 15th, with completion slated for the sixth month of the following year.

The house beckons with an inviting entrance hall, a spacious kitchen adorned with a dining area, and a cozy living room. Two bedrooms, one boasting its own ensuite bathroom, offer sanctuary after a day of exploration. A storage room and a sprawling 42.40-square-meter terrace provide ample space for relaxation and contemplation.

Embraced by lush greenery, a 24-square-meter swimming pool promises moments of blissful reprieve in the landscaped garden. Heating and cooling are seamlessly orchestrated through air conditioning, ensuring comfort in every season.

Sold as a turnkey haven, this residence offers a canvas for personalized expression, inviting the future owner to actively engage in shaping its interior. Whether seeking an investment opportunity in tourist rentals or yearning for a cherished retreat, this house embodies the warmth and hospitality of Tinjan.