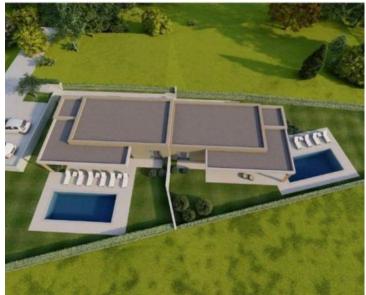

In the heart of this vibrant community, just a stone's throw from Tinjan, a charming two-story house awaits. With a net area of 85.84 square meters, nestled on a 550-square-meter plot, this abode embodies the essence of comfort and tranquility. Construction is set to commence on May 15th, with completion slated for the sixth month of the following year.

Embraced by lush greenery, a 24-square-meter swimming pool promises moments of blissful reprieve in the landscaped garden. Heating and cooling are seamlessly orchestrated through air conditioning, ensuring comfort in every season.