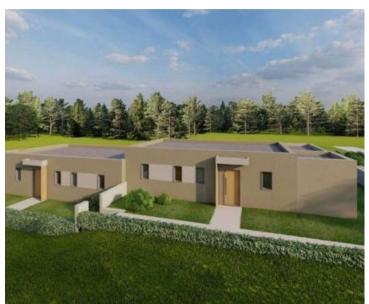

Semi-detached house in a quiet place surrounded by nature in Tinjan!

In the quaint hamlet of Tinjan, nestled amidst the idyllic landscapes of Istria, lies a tapestry of wonders waiting to be explored. Here, amidst the rustic charm of old dry walls and tranquil lakes, visitors are invited to immerse themselves in the essence of Istria's unique allure.

In the heart of this vibrant community, just a stone's throw from Tinjan, a charming two-story house awaits. With a net area of 85.84 square meters, nestled on a 550-square-meter plot, this abode embodies the essence of comfort and tranquility. Construction is set to commence on May 15th, with completion slated for the sixth month of the following year.