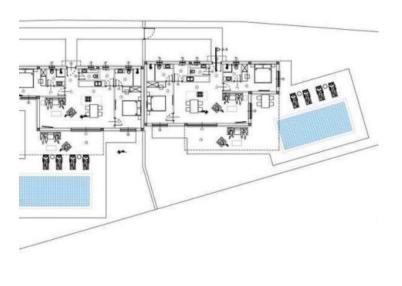

|  | 1            | ULAZNI HOL          | 2.50m <sup>2</sup>  |
|--|--------------|---------------------|---------------------|
|  | 1            | wc                  | 2,45m <sup>2</sup>  |
|  | (3)          | SPAVAČA SOBA        | 12,30m <sup>4</sup> |
|  |              | KUPAONICA           | 5.00m*              |
|  | •            | KUHINJA, BLAG.      | 18,00m <sup>2</sup> |
|  | ۲            | DN. BORAVAK         | 15,45m <sup>2</sup> |
|  | 1            | KUPAONICA           | 3,40m*              |
|  | ۲            | SPAVAČA SOBA        | 12,65m <sup>4</sup> |
|  | SPREMIŠTE    | 2,34m²              |                     |
|  | UKUPNO NETO: | 85,84m <sup>2</sup> |                     |
|  | 10           | NENATKRIVENA TERASA | 42,40m              |

GRADEVINSKA BRUTO POVRŠINA BAZEN 182.25 m² 2 X 24,00=48,00 m²