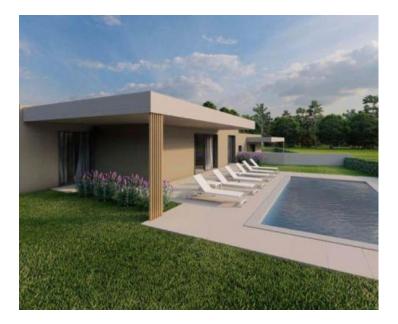

The house beckons with an inviting entrance hall, a spacious kitchen adorned with a dining area, and a cozy living room. Two bedrooms, one boasting its own ensuite bathroom, offer sanctuary after a day of exploration. A storage room and a sprawling 42.40-square-meter terrace provide ample space for relaxation and contemplation.

Embraced by lush greenery, a 24-square-meter swimming pool promises moments of blissful reprieve in the landscaped garden. Heating and cooling are seamlessly orchestrated through air conditioning, ensuring comfort in every season.