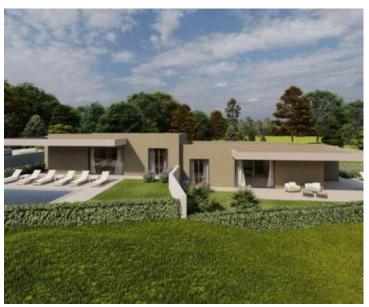

In the heart of this vibrant community, just a stone's throw from Tinjan, a charming two-story house awaits. With a net area of 85.84 square meters, nestled on a 550-square-meter plot, this abode embodies the essence of comfort and tranquility. Construction is set to commence on May 15th, with completion slated for the sixth month of the following year.

The house beckons with an inviting entrance hall, a spacious kitchen adorned with a dining area, and a cozy living room. Two bedrooms, one boasting its own ensuite bathroom, offer sanctuary after a day of exploration. A storage room and a sprawling 42.40-square-meter terrace provide ample space for relaxation and contemplation.

Embraced by lush greenery, a 24-square-meter swimming pool promises moments of blissful reprieve in the landscaped garden. Heating and cooling are seamlessly orchestrated through air conditioning, ensuring comfort in every season.