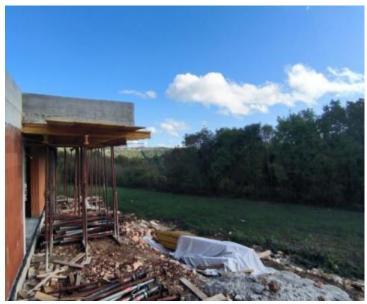

In the heart of this vibrant community, just a stone's throw from Tinjan, a charming two-story house awaits. With a net area of 85.84 square meters, nestled on a 550-square-meter plot, this abode embodies the essence of comfort and tranquility. Construction is set to commence on May 15th, with completion slated for the sixth month of the following year.

The house beckons with an inviting entrance hall, a spacious kitchen adorned with a dining area, and a cozy living room. Two bedrooms, one boasting its own ensuite bathroom, offer sanctuary after a day of exploration. A storage room and a sprawling 42.40-square-meter terrace provide ample space for relaxation and contemplation.