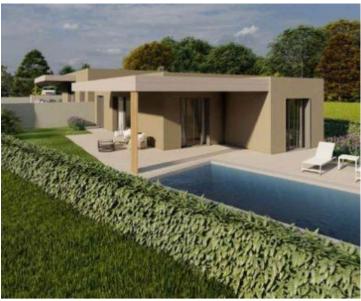

Semi-detached house in a quiet place surrounded by nature in Tinjan!

In the quaint hamlet of Tinjan, nestled amidst the idyllic landscapes of Istria, lies a tapestry of wonders waiting to be explored. Here, amidst the rustic charm of old dry walls and tranquil lakes, visitors are invited to immerse themselves in the essence of Istria's unique allure.

In the heart of this vibrant community, just a stone's throw from Tinjan, a charming two-story house awaits. With a net area of 85.84 square meters, nestled on a 550-square-meter plot, this abode embodies the essence of comfort and tranquility. Construction is set to commence on May 15th, with completion slated for the sixth month of the following year.

The house beckons with an inviting entrance hall, a spacious kitchen adorned with a dining area, and a cozy living room. Two bedrooms, one boasting its own ensuite bathroom, offer sanctuary after a day of exploration. A storage room and a sprawling 42.40-square-meter terrace provide ample space for relaxation and contemplation.

Embraced by lush greenery, a 24-square-meter swimming pool promises moments of blissful reprieve in the landscaped garden. Heating and cooling are seamlessly orchestrated through air conditioning, ensuring comfort in every season.

Sold as a turnkey haven, this residence offers a canvas for personalized expression, inviting the future owner to actively engage in shaping its interior. Whether seeking an investment opportunity in tourist rentals or yearning for a cherished retreat, this house embodies the warmth and hospitality of Tinjan.