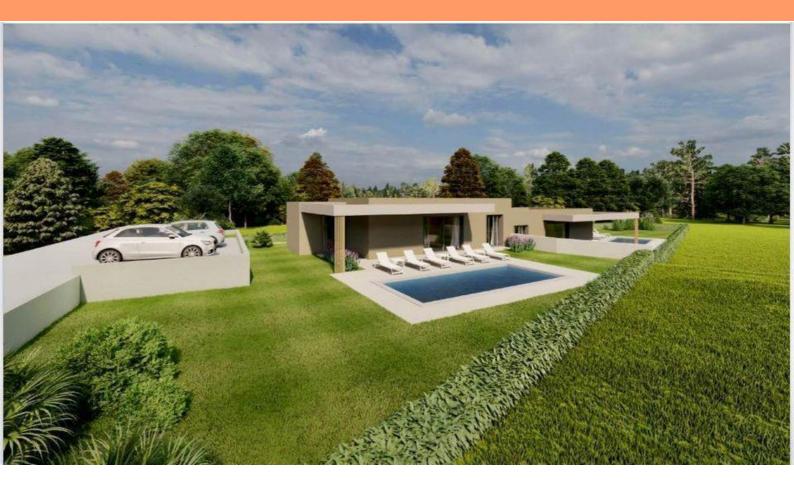

In the heart of this vibrant community, just a stone's throw from Tinjan, a charming two-story house awaits. With a net area of 85.84 square meters, nestled on a 550-square-meter plot, this abode embodies the essence of comfort and tranquility. Construction is set to commence on May 15th, with completion slated for the sixth month of the following year.

The house beckons with an inviting entrance hall, a spacious kitchen adorned with a dining area, and a cozy living room. Two bedrooms, one boasting its own ensuite bathroom, offer sanctuary after a day of exploration. A storage room and a sprawling 42.40-square-meter terrace provide ample space for relaxation and contemplation.

Embraced by lush greenery, a 24-square-meter swimming pool promises moments of blissful reprieve in the landscaped garden. Heating and cooling are seamlessly orchestrated through air conditioning, ensuring comfort in every season.