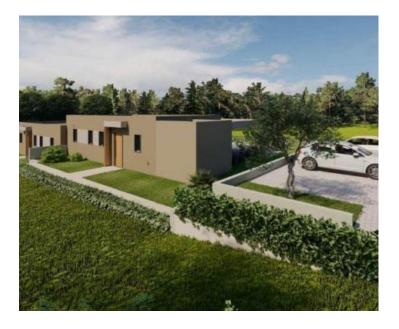

Semi-detached house in a quiet place surrounded by nature in Tinjan!

In the quaint hamlet of Tinjan, nestled amidst the idyllic landscapes of Istria, lies a tapestry of wonders waiting to be explored. Here, amidst the rustic charm of old dry walls and tranquil lakes, visitors are invited to immerse themselves in the essence of Istria's unique allure.

In the heart of this vibrant community, just a stone's throw from Tinjan, a charming two-story house awaits. With a net area of 85.84 square meters, nestled on a 550-square-meter plot, this abode embodies the essence of comfort and tranquility. Construction is set to commence on May 15th, with completion slated for the sixth month of the following year.