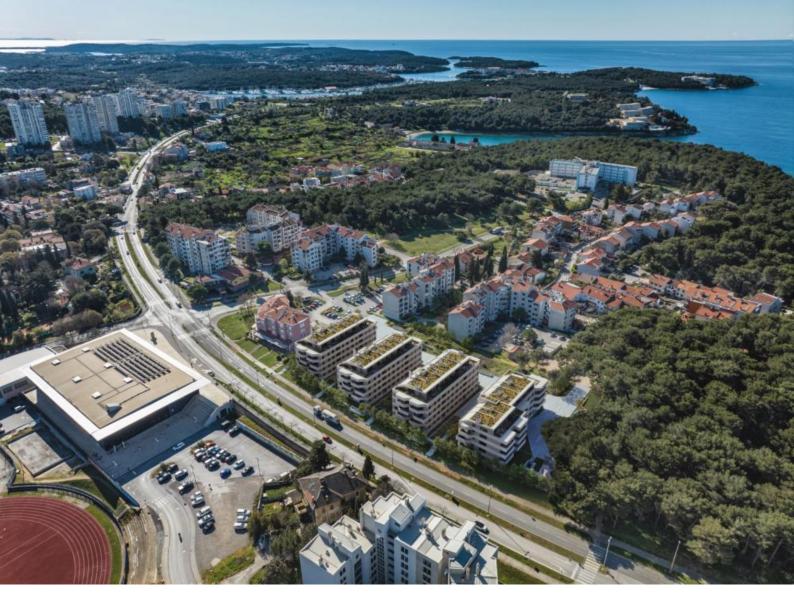

Ideal new 2-bedroom apartment in Sv. Polikarp / Sisplac, Pula, mere 350 meters from the sea!

Sisplac is a borough within the city of Pula, administratively belonging to the Local Committee of St. Polycarp-Sisplac. Bounded to the northwest by the Valkanas, to the north by St. Polycarp, to the east by Veruda, to the southeast by Valsaline, and to the south and southwest by the Adriatic Sea (including the Zelenika Cove and Gortanova Cove). The immediate proximity to the Lungomare promenade, Stoja, and the surrounding beaches make this location sought after and intriguing to all.

Situated in the most coveted location in Pula, with its luxurious apartments, shared underground garage, landscaped surroundings with parks and recreational facilities, the Sisplac project creates a unique whole that provides its residents with everything they need for a carefree life. The project consists of four standalone residential buildings with a total of 120 residential units of various sizes. Apartments ranging from one to four bedrooms are available, with some ground-floor units also featuring accompanying gardens.

The subject residential unit is located on the ground floor of the building and has a total area of 53.58 square meters. It consists of an entrance hallway, a living room with a kitchen and dining area, two bedrooms, and a bathroom. Each apartment is equipped with top-quality materials and appliances. The apartment comes with a garage space.