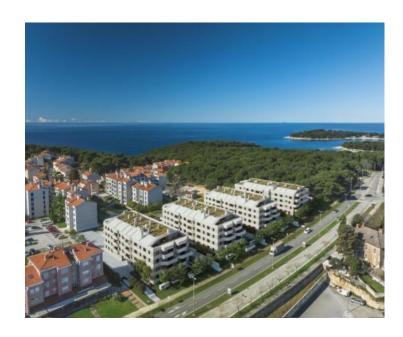

Situated in the most coveted location in Pula, with its luxurious apartments, shared underground garage, landscaped surroundings with parks and recreational facilities, the Sisplac project creates a unique whole that provides its residents with everything they need for a carefree life. The project consists of four standalone residential buildings with a total of 120 residential units of various sizes. Apartments ranging from one to four bedrooms are available, with some ground-floor units also featuring accompanying gardens.

The subject residential unit is located on the ground floor of the building and has a total area of 53.58 square meters. It consists of an entrance hallway, a living room with a kitchen and dining area, two bedrooms, and a bathroom. Each apartment is equipped with top-quality materials and appliances. The apartment comes with a garage space.