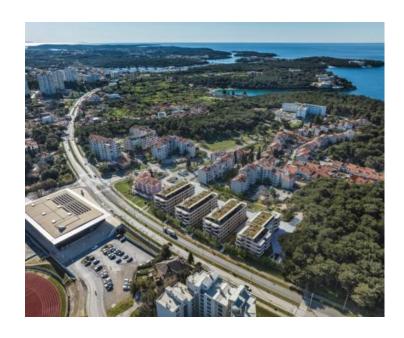

Ideal for permanent accomodation in Pula!

Located in the most sought-after spot in Pula, with its luxurious dwellings, communal underground garage, and well-groomed surroundings boasting parks and recreational amenities, the Sisplac project crafts a unique ensemble that provides its residents with all the necessities for a carefree life. The project comprises four standalone multi-residential buildings with a total of 120 residential units of varying sizes, offering apartments ranging from one to four bedrooms, including ground-floor units with accompanying gardens.

The subject residential unit is situated on the ground floor of the building, covering a total area of 53.34 square meters. It consists of an entrance hallway, a living room harmoniously integrated with a kitchen and dining area, two bedrooms, and a bathroom. Each residence is equipped with top-quality materials and technology. A garage space is included with the unit.