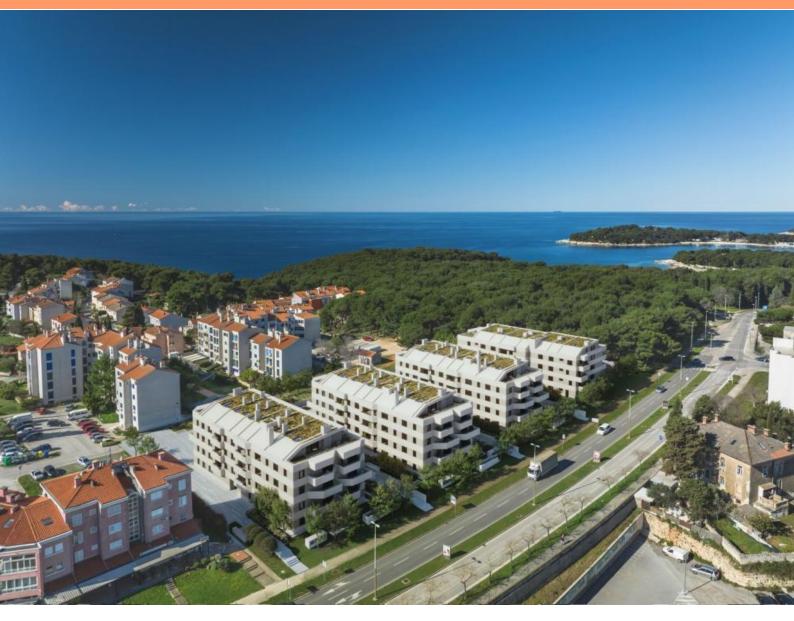

Ideal for permanent accomodation in Pula!

Located in the most sought-after spot in Pula, with its luxurious dwellings, communal underground garage, and well-groomed surroundings boasting parks and recreational amenities, the Sisplac project crafts a unique ensemble that provides its residents with all the necessities for a carefree life. The project comprises four standalone multi-residential buildings with a total of 120 residential units of varying sizes, offering apartments ranging from one to four bedrooms, including ground-floor units with accompanying gardens.

The subject residential unit is situated on the ground floor of the building, covering a total area of 53.34 square meters. It consists of an entrance hallway, a living room harmoniously integrated with a kitchen and dining area, two bedrooms, and a bathroom. Each residence is equipped with top-quality materials and technology. A garage space is included with the unit.