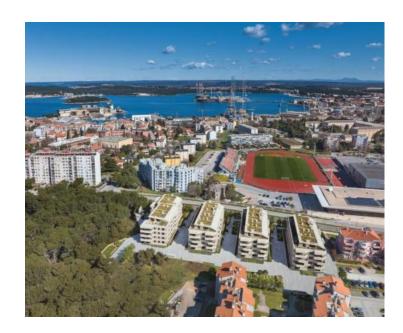

Ideal for permanent accomodation in Pula!

Located in the most sought-after spot in Pula, with its luxurious dwellings, communal underground garage, and well-groomed surroundings boasting parks and recreational amenities, the Sisplac project crafts a unique ensemble that provides its residents with all the necessities for a carefree life. The project comprises four standalone multi-residential buildings with a total of 120 residential units of varying sizes, offering apartments ranging from one to four bedrooms, including ground-floor units with accompanying gardens.

The subject residential unit is situated on the ground floor of the building, covering a total area of 53.34 square meters. It consists of an entrance hallway, a living room harmoniously integrated with a kitchen and dining area, two bedrooms, and a bathroom. Each residence is equipped with top-quality materials and technology. A garage space is included with the unit.