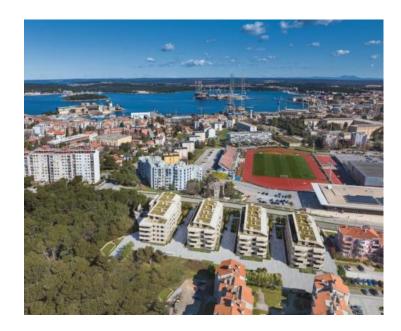

Three-bedrooms apartment in Pula, mere 350 meters from the sea! New modern luxury residence ideally close to all the amenities!

Sisplac is a district in Pula, administratively falling under the jurisdiction of the Local Committee of St. Polycarp-Sisplac. It is bounded to the northwest by the Valkanas, to the north by St. Polycarp, to the east by Veruda, to the southeast by Valsaline, and to the south and southwest by the Adriatic Sea (including Zelenika Cove and Gortanova Cove). The immediate proximity to the Lungomare promenade, Stoja, and the nearby beaches make this location sought after and appealing to all.

Nestled in the most coveted spot in Pula, with its luxurious residences, communal underground garage, and landscaped surroundings featuring parks and recreational amenities, the Sisplac project creates a unique whole, offering its inhabitants everything they need for a carefree life. The project consists of four standalone multi-residential buildings with a total of 120 residential units of various sizes, ranging from one to four bedrooms, including ground-floor units with accompanying gardens.