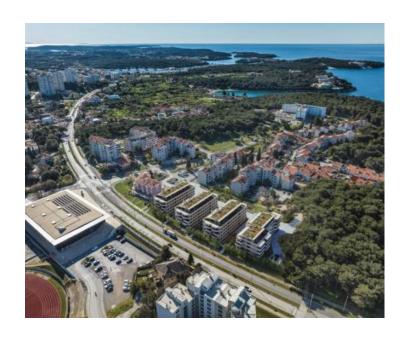

Three-bedrooms apartment in Pula, mere 350 meters from the sea! New modern luxury residence ideally close to all the amenities!

Sisplac is a district in Pula, administratively falling under the jurisdiction of the Local Committee of St. Polycarp-Sisplac. It is bounded to the northwest by the Valkanas, to the north by St. Polycarp, to the east by Veruda, to the southeast by Valsaline, and to the south and southwest by the Adriatic Sea (including Zelenika Cove and Gortanova Cove). The immediate proximity to the Lungomare promenade, Stoja, and the nearby beaches make this location sought after and appealing to all.

Nestled in the most coveted spot in Pula, with its luxurious residences, communal underground garage, and landscaped surroundings featuring parks and recreational amenities, the Sisplac project creates a unique whole, offering its inhabitants everything they need for a carefree life. The project consists of four standalone multi-residential buildings with a total of 120 residential units of various sizes, ranging from one to four bedrooms, including ground-floor units with accompanying gardens.