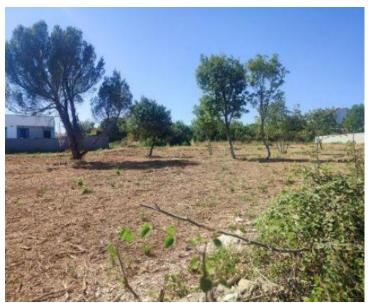

For sale is a building plot with a total area of 687 m2 in a quiet part of Medulin and the plot is surrounded by family houses.

In front of the land there is a green area where construction is not allowed.

Ownership 1/1.

No burden.

Secured access road.

Overall additional expenses borne by the Buyer of real estate in Croatia are around 7% of property cost in total, which includes: property transfer tax (3% of property value), agency/brokerage commission (3%+VAT on commission), advocate fee (cca 1%), notary fee, court registration fee and official certified translation expenses. Agency/brokerage agreement is signed prior to visiting properties.