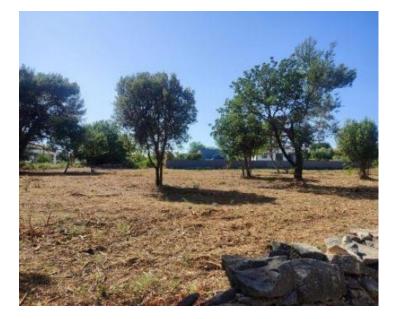

For sale is a building plot with a total area of 687 m2 in a quiet part of Medulin and the plot is surrounded by family houses.

In front of the land there is a green area where construction is not allowed.

Ownership 1/1.

No burden.

Secured access road.

Overall additional expenses borne by the Buyer of real estate in Croatia are around 7% of property cost in total, which includes: property transfer tax (3% of property value), agency/brokerage commission (3%+VAT on commission), advocate fee (cca 1%), notary fee, court registration fee and official certified translation expenses. Agency/brokerage agreement is signed prior to visiting properties.