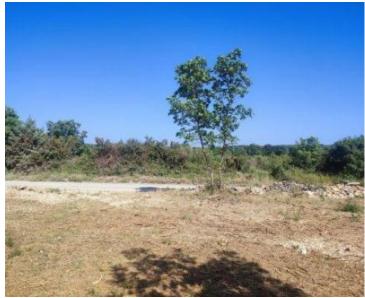

For sale is a building plot with a total area of 687 m2 in a quiet part of Medulin and the plot is surrounded by family houses.

In front of the land there is a green area where construction is not allowed.