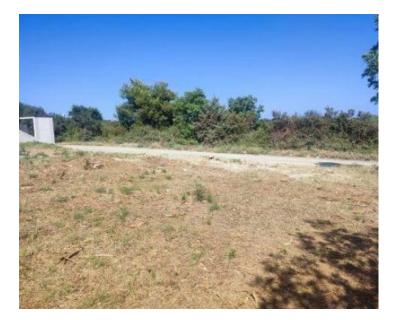

For sale is a building plot with a total area of 687 m2 in a quiet part of Medulin and the plot is surrounded by family houses.

In front of the land there is a green area where construction is not allowed.