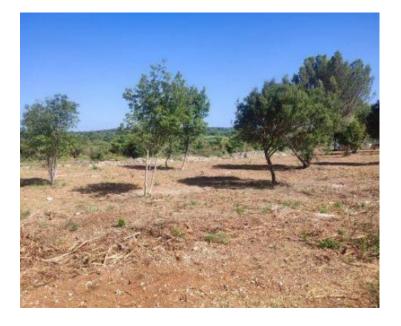

For sale is a building plot with a total area of 687 m2 in a quiet part of Medulin and the plot is surrounded by family houses.

In front of the land there is a green area where construction is not allowed.

Ownership 1/1.

No burden.

Secured access road.

Overall additional expenses borne by the Buyer of real estate in Croatia are around 7% of property cost in total, which includes: property transfer tax (3% of property value), agency/brokerage commission (3%+VAT on commission), advocate fee (cca 1%), notary fee, court registration fee and official certified translation expenses. Agency/brokerage agreement is signed prior to visiting properties.