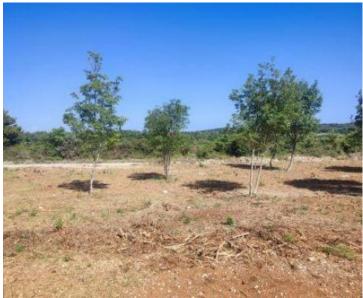

For sale is a building plot with a total area of 687 m2 in a quiet part of Medulin and the plot is surrounded by family houses.

In front of the land there is a green area where construction is not allowed.