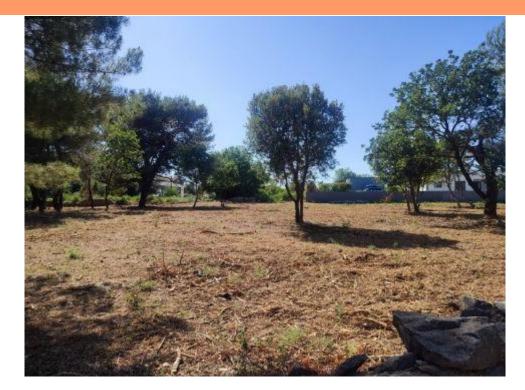

For sale is a building plot with a total area of 687 m2 in a quiet part of Medulin and the plot is surrounded by family houses.

In front of the land there is a green area where construction is not allowed.

Ownership 1/1.

No burden.

Secured access road.

Overall additional expenses borne by the Buyer of real estate in Croatia are around 7% of property cost in total, which includes: property transfer tax (3% of property value), agency/brokerage commission (3%+VAT on commission), advocate fee (cca 1%), notary fee, court registration fee and official certified translation expenses. Agency/brokerage agreement is signed prior to visiting properties.