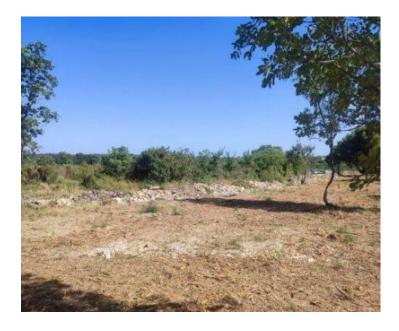

For sale is a building plot with a total area of 687 m2 in a quiet part of Medulin and the plot is surrounded by family houses.

In front of the land there is a green area where construction is not allowed.