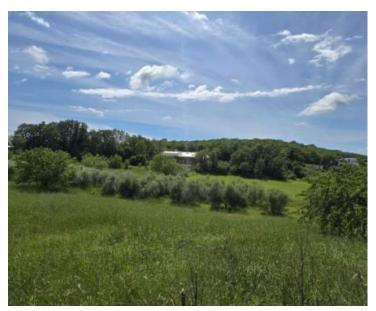

Urban land in Rovinj, cca. 6 km from the sea! Total area is 1090 sq.m. Access will be provided through the right of passage over the adjacent land plot. It is of the correct shape and ideal for building a family home or a house for tourist rental purposes. There is a possibility of purchasing a larger area.