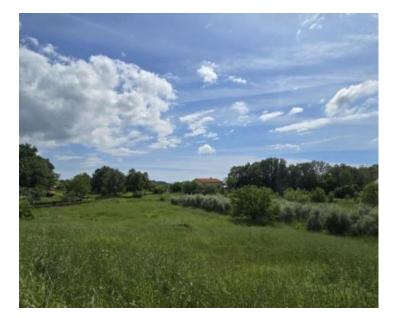

Urban land in Rovinj, cca. 6 km from the sea! Total area is 1090 sq.m. Access will be provided through the right of passage over the adjacent land plot. It is of the correct shape and ideal for building a family home or a house for tourist rental purposes. There is a possibility of purchasing a larger area.