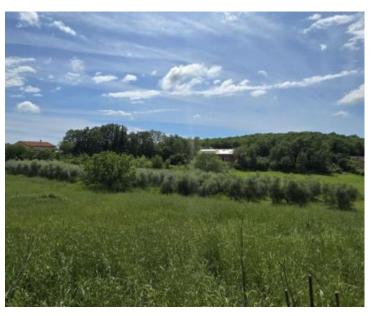

Urban land in Rovinj, cca. 6 km from the sea! Total area is 1090 sq.m. Access will be provided through the right of passage over the adjacent land plot. It is of the correct shape and ideal for building a family home or a house for tourist rental purposes. There is a possibility of purchasing a larger area.