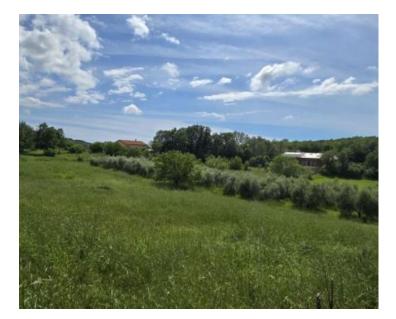

Urban land in Rovinj, cca. 6 km from the sea! Total area is 1090 sq.m. Access will be provided through the right of passage over the adjacent land plot. It is of the correct shape and ideal for building a family home or a house for tourist rental purposes. There is a possibility of purchasing a larger area.