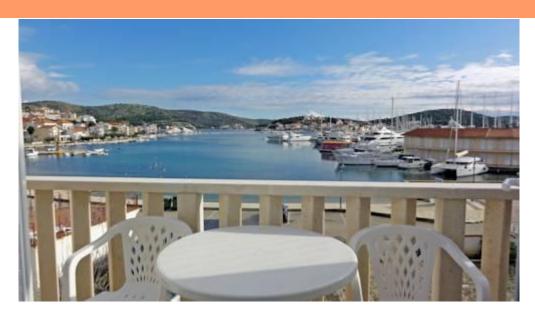

Excellent new hotel on the FIRST LINE to the sea in Rogoznica with it's popular marina FRAPA. The surface is 900 m2, land plot is 1050 m2 (with possibility of swimming pool and restaurant). Extra potential of construction of additional building for 6 apartments on a plot.

At the moment the hotel is offering six fully furnished apartments. Each with kitchen, terrace, sea view.

Official category - 3 stars.

A wonderful pebble beach - 500 meters away.

Overall additional expenses borne by the Buyer of real estate in Croatia are around 7% of property cost in total, which includes: property transfer tax (3% of property value), agency/brokerage commission (3%+VAT on commission), advocate fee (cca 1%), notary fee, court registration fee and official certified translation expenses. Agency/brokerage agreement is signed prior to visiting properties.