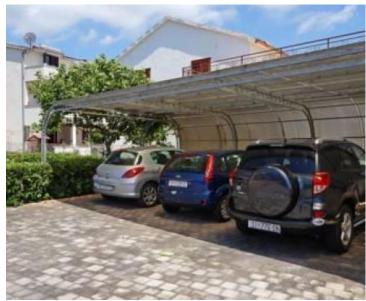

Excellent new hotel on the FIRST LINE to the sea in Rogoznica with it's popular marina FRAPA. The surface is 900 m2, land plot is 1050 m2 (with possibility of swimming pool and restaurant). Extra potential of construction of additional building for 6 apartments on a plot.

At the moment the hotel is offering six fully furnished apartments. Each with kitchen, terrace, sea view.

Official category - 3 stars.

A wonderful pebble beach - 500 meters away.

Overall additional expenses borne by the Buyer of real estate in Croatia are around 7% of property cost in total, which includes: property transfer tax (3% of property value), agency/brokerage commission (3%+VAT on commission), advocate fee (cca 1%), notary fee, court registration fee and official certified translation expenses. Agency/brokerage agreement is signed prior to visiting properties.