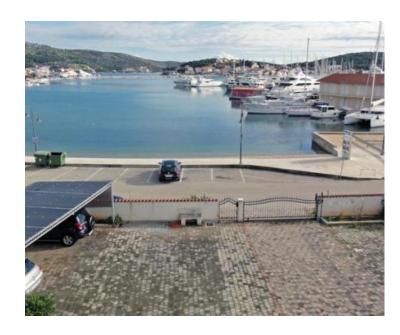

Excellent new hotel on the FIRST LINE to the sea in Rogoznica with it's popular marina FRAPA. The surface is 900 m2, land plot is 1050 m2 (with possibility of swimming pool and restaurant). Extra potential of construction of additional building for 6 apartments on a plot.

At the moment the hotel is offering six fully furnished apartments. Each with kitchen, terrace, sea view.

Official category - 3 stars.

A wonderful pebble beach - 500 meters away.

Overall additional expenses borne by the Buyer of real estate in Croatia are around 7% of property cost in total, which includes: property transfer tax (3% of property value), agency/brokerage commission (3%+VAT on commission), advocate fee (cca 1%), notary fee, court registration fee and official certified translation expenses. Agency/brokerage agreement is signed prior to visiting properties.