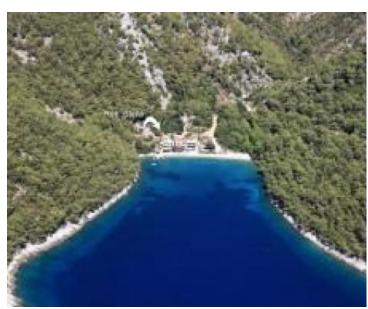

 Price
 € 800 000

EXCLUSIVE land on the FRONT LINE in a fantastic bay on Hvar!

Total area is over 1 ha - 14 830 m2.

Of that area 3000 m2 are in the zone of urbanization - and the rest is a green area! Private beach! Private forest!