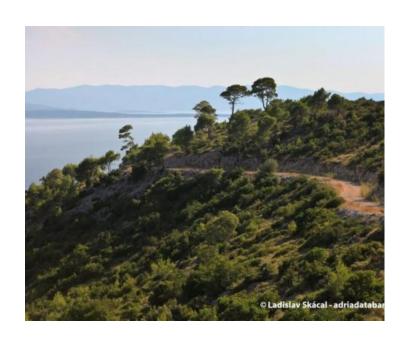

 Price
 € 800 000

EXCLUSIVE land on the FRONT LINE in a fantastic bay on Hvar!

Total area is over 1 ha - 14 830 m2.

Of that area 3000 m2 are in the zone of urbanization - and the rest is a green area! Private beach! Private forest!

Road, telephone.

Price is just 45 eur per m2.

Details: 3000 sqm of land are buildable, so possible buildings are 30% footprint or 900 sqm on 2 floors plus basement.

It is not possible to construct one huge building. One building can be max 400 m2, so three large or semidetached buildings are possible on the plot of 300 m2 + basements.