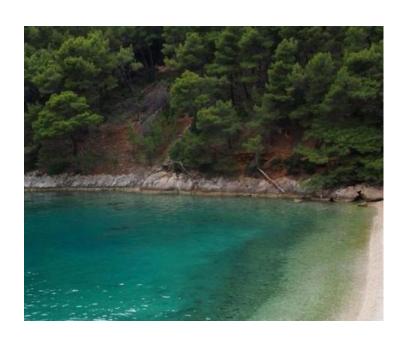

 Price
 € 800 000

EXCLUSIVE land on the FRONT LINE in a fantastic bay on Hvar!

Total area is over 1 ha - 14 830 m2.

Of that area 3000 m2 are in the zone of urbanization - and the rest is a green area! Private beach! Private forest!

Road, telephone.

Price is just 45 eur per m2.

Details: 3000 sqm of land are buildable, so possible buildings are 30% footprint or 900 sqm on 2 floors plus basement.

It is not possible to construct one huge building. One building can be max 400 m2, so three large or semidetached buildings are possible on the plot of 300 m2 + basements.