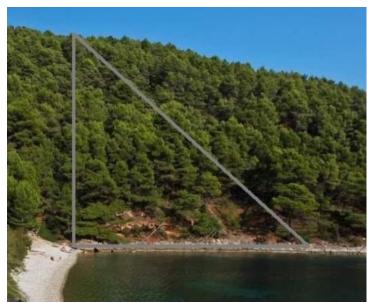

 Price
 € 800 000

EXCLUSIVE land on the FRONT LINE in a fantastic bay on Hvar!

Total area is over 1 ha - 14 830 m2.

Of that area 3000 m2 are in the zone of urbanization - and the rest is a green area! Private beach! Private forest!

Road, telephone.

Price is just 45 eur per m2.

Details: 3000 sqm of land are buildable, so possible buildings are 30% footprint or 900 sqm on 2 floors plus basement.

It is not possible to construct one huge building. One building can be max 400 m2, so three large or semidetached buildings are possible on the plot of 300 m2 + basements.