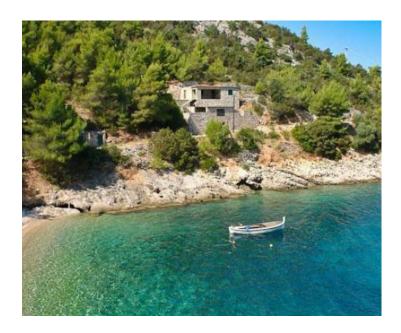

 Price
 € 800 000

EXCLUSIVE land on the FRONT LINE in a fantastic bay on Hvar!

Total area is over 1 ha - 14 830 m2.

Of that area 3000 m2 are in the zone of urbanization - and the rest is a green area! Private beach! Private forest!

Road, telephone.

Price is just 45 eur per m2.

Details: 3000 sqm of land are buildable, so possible buildings are 30% footprint or 900 sqm on 2 floors plus basement.

It is not possible to construct one huge building. One building can be max 400 m2, so three large or semidetached buildings are possible on the plot of 300 m2 + basements.