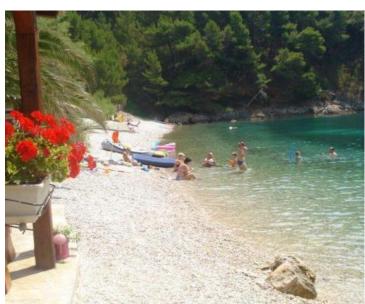

 Price
 € 800 000

EXCLUSIVE land on the FRONT LINE in a fantastic bay on Hvar!

Total area is over 1 ha - 14 830 m2.

Of that area 3000 m2 are in the zone of urbanization - and the rest is a green area! Private beach! Private forest!

Road, telephone.

Price is just 45 eur per m2.

Details: 3000 sqm of land are buildable, so possible buildings are 30% footprint or 900 sqm on 2 floors plus basement.

It is not possible to construct one huge building. One building can be max 400 m2, so three large or semidetached buildings are possible on the plot of 300 m2 + basements.