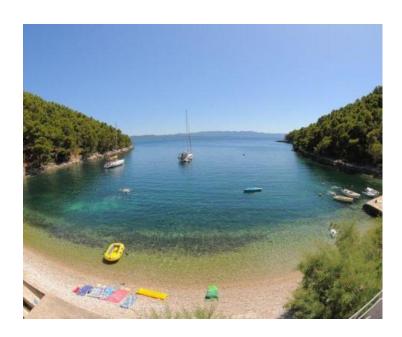

 Price
 € 800 000

EXCLUSIVE land on the FRONT LINE in a fantastic bay on Hvar!

Total area is over 1 ha - 14 830 m2.

Of that area 3000 m2 are in the zone of urbanization - and the rest is a green area! Private beach! Private forest!

Road, telephone.

Price is just 45 eur per m2.

Details: 3000 sqm of land are buildable, so possible buildings are 30% footprint or 900 sqm on 2 floors plus basement.

It is not possible to construct one huge building. One building can be max 400 m2, so three large or semidetached buildings are possible on the plot of 300 m2 + basements.