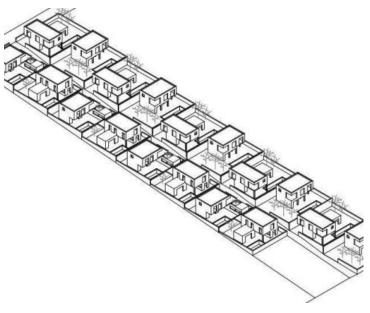

The plot of 250 meters from the sea with a beautiful view of the sea and the tiled roofs has an area of 5800 m2. There is a project for the construction of 18 villas with pools on two levels each.

Compact layout is extremely optimal:

First level: living-dining room with kitchen, terraces, summer kitchen, parking.

Second level: three bedrooms, two bathrooms, terrace.

This is the most common and popular format of the villa, which is most in demand in the market.