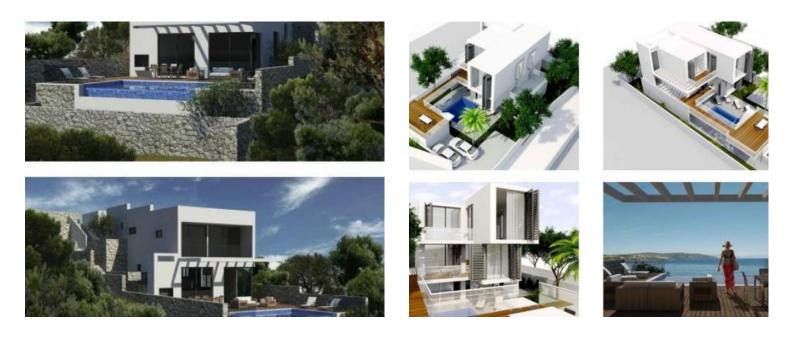

The plot of 250 meters from the sea with a beautiful view of the sea and the tiled roofs has an area of 5800 m2. There is a project for the construction of 18 villas with pools on two levels each.

Compact layout is extremely optimal:

First level: living-dining room with kitchen, terraces, summer kitchen, parking.

Second level: three bedrooms, two bathrooms, terrace.

This is the most common and popular format of the villa, which is most in demand in the market.