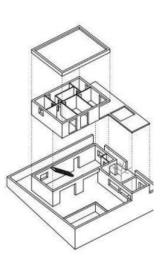

IVDJNA KUĆA - TIP 1 <sup>1</sup>parc.=258 m<sup>2</sup> atnost P+1 <sup>1</sup>bruto=136 m<sup>2</sup> parking mjesto iazen=28 m<sup>2</sup> erase+72 m<sup>2</sup> selene površine=55m<sup>2</sup>

TLOCRT PRIZEMLJA + AKSONOME