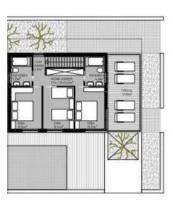

First level: living-dining room with kitchen, terraces, summer kitchen, parking.

Second level: three bedrooms, two bathrooms, terrace.

This is the most common and popular format of the villa, which is most in demand in the market.

DVOJNA KUČA - TIP 1 Pparc.#258 m<sup>2</sup> kahost P+1 Pbruto=136 m<sup>2</sup> 1 pærking njesto bazen#28 m<sup>2</sup> terase=72 m<sup>2</sup> zelene površine#55m<sup>3</sup>

TLOCRT KATA + AKSONOMET