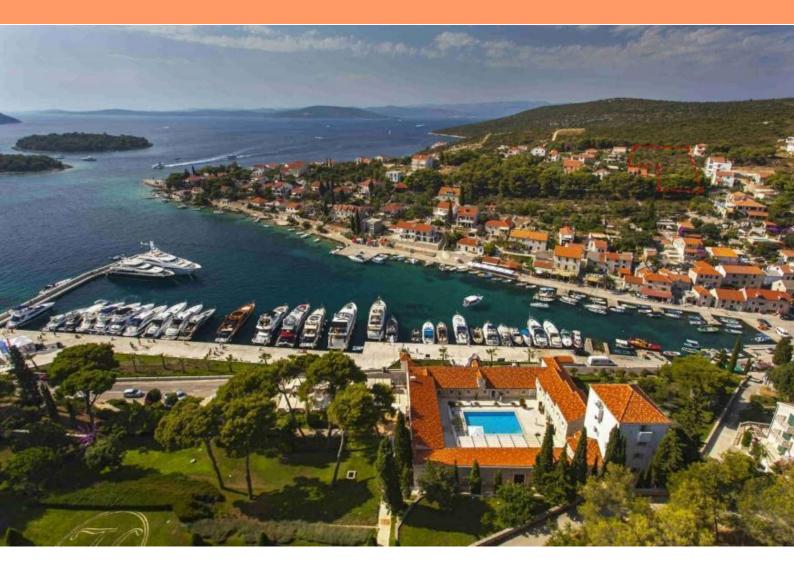

Ref Type Region Location Sea view Distance to sea Plot size Price RE-LB727 Land plot Dalmatia > Island Solta Solta island Yes 250 m 5800 sqm € 1 300 000

The most promising land site on the island of Solta is the closest to Split and the ferry connection connected with it.

The plot of 250 meters from the sea with a beautiful view of the sea and the tiled roofs has an area of 5800 m2. There is a project for the construction of 18 villas with pools on two levels each.

Compact layout is extremely optimal: