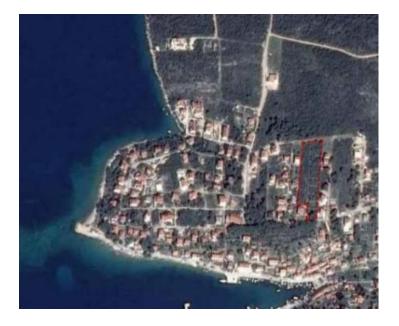

Ref Type Region Location Sea view Distance to sea Plot size Price RE-LB727 Land plot Dalmatia > Island Solta Solta island Yes 250 m 5800 sqm € 1 300 000

The most promising land site on the island of Solta is the closest to Split and the ferry connection connected with it.

The plot of 250 meters from the sea with a beautiful view of the sea and the tiled roofs has an area of 5800 m2. There is a project for the construction of 18 villas with pools on two levels each.

Compact layout is extremely optimal: