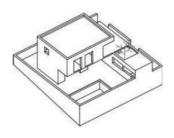

DVOJNA KUČA - TIP 1 Pparc.#258 m<sup>2</sup> kahost P+1 Pbruto=136 m<sup>2</sup> 1 pærking njesto bazen#28 m<sup>2</sup> terase=72 m<sup>2</sup> zelene površine#55m<sup>3</sup>

TLOCRT KATA + AKSONOMET