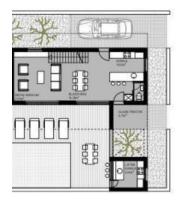

First level: living-dining room with kitchen, terraces, summer kitchen, parking.

Second level: three bedrooms, two bathrooms, terrace.

This is the most common and popular format of the villa, which is most in demand in the market.

IVDJNA KUĆA - TIP 1 <sup>1</sup>parc.=258 m<sup>2</sup> atnost P+1 <sup>1</sup>bruto=136 m<sup>2</sup> parking mjesto iazen=28 m<sup>2</sup> erase+72 m<sup>2</sup> selene površine=55m<sup>2</sup>

TLOCRT PRIZEMLJA + AKSONOME