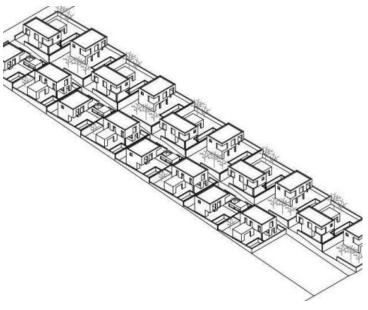

Investment project on the island of Solta for the construction of 18 luxury villas with pools!

The format of the villas is optimized for the current market needs and provides the following project for each villa:

IVDJNA KUĆA - TIP 1 <sup>1</sup>parc.=258 m<sup>2</sup> atnost P+1 <sup>1</sup>bruto=136 m<sup>2</sup> parking mjesto iazen=28 m<sup>2</sup> erase+72 m<sup>2</sup> selene površine=55m<sup>2</sup>

TLOCRT PRIZEMLJA + AKSONOME

DVOJNA KUČA - TIP 1 Pparc.#258 m<sup>2</sup> kahost P+1 Pbruto=136 m<sup>2</sup> 1 pærking njesto bazen#28 m<sup>2</sup> terase=72 m<sup>2</sup> zelene površine#55m<sup>3</sup>

TLOCRT KATA + AKSONOMET