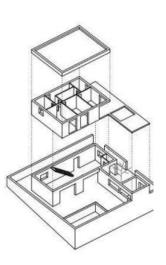

IVDJNA KUĆA - TIP 1 <sup>1</sup>parc.=258 m<sup>2</sup> atnost P+1 <sup>1</sup>bruto=136 m<sup>2</sup> parking mjesto iazen=28 m<sup>2</sup> erase+72 m<sup>2</sup> selene površine=55m<sup>2</sup>

TLOCRT PRIZEMLJA + AKSONOME

DVOJNA KUČA - TIP 1 Pparc.#258 m<sup>2</sup> kahost P+1 Pbruto=136 m<sup>2</sup> 1 pærking njesto bazen#28 m<sup>2</sup> terase=72 m<sup>2</sup> zelene površine#55m<sup>3</sup>

TLOCRT KATA + AKSONOMET