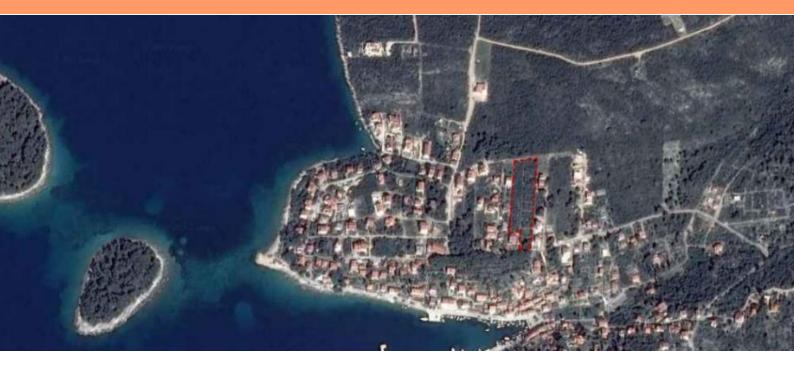

| Ref             | RE-LB728                |
|-----------------|-------------------------|
| Туре            | Land plot               |
| Region          | Dalmatia > Island Šolta |
| Location        | Solta island            |
| Front line      | No                      |
| Sea view        | Yes                     |
| Distance to sea | 250 m                   |
| Plot size       | 5800 sqm                |
| Price           | €1300000                |

First level: living-dining room with kitchen area, summer kitchen, terrace overlooking the pool, parking. Second level: three bedrooms, two bathrooms, terrace.

The project for 18 villas is offered on a magnificent plot of land on the island of Solta, just 250 meters from the seashore.

The island of Solta is the closest to Split and is connected with Split by regular ferry services.

Update of the data as of 09/09/2016

Overall additional expenses borne by the Buyer of real estate in Croatia are around 7% of property cost in total, which includes: property transfer tax (3% of property value), agency/brokerage commission (3%+VAT on commission), advocate fee (cca 1%), notary fee, court registration fee and official certified translation expenses. Agency/brokerage agreement is signed prior to visiting properties.