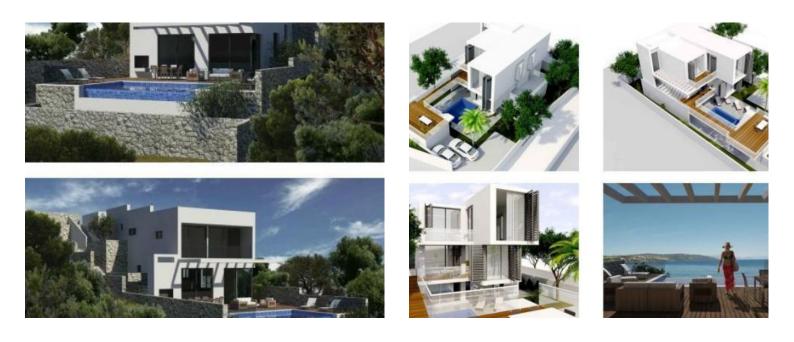

Investment project on the island of Solta for the construction of 18 luxury villas with pools!

The format of the villas is optimized for the current market needs and provides the following project for each villa:

First level: living-dining room with kitchen area, summer kitchen, terrace overlooking the pool, parking. Second level: three bedrooms, two bathrooms, terrace.

The project for 18 villas is offered on a magnificent plot of land on the island of Solta, just 250 meters from the seashore.