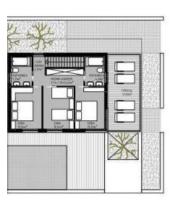

First level: living-dining room with kitchen area, summer kitchen, terrace overlooking the pool, parking. Second level: three bedrooms, two bathrooms, terrace.

The project for 18 villas is offered on a magnificent plot of land on the island of Solta, just 250 meters from the seashore.

DVOJNA KUČA - TIP 1 Pparc.#258 m<sup>2</sup> kahost P+1 Pbruto=136 m<sup>2</sup> 1 pærking njesto bazen#28 m<sup>2</sup> terase=72 m<sup>2</sup> zelene površine#55m<sup>3</sup>

TLOCRT KATA + AKSONOMET