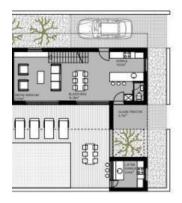

First level: living-dining room with kitchen area, summer kitchen, terrace overlooking the pool, parking. Second level: three bedrooms, two bathrooms, terrace.

The project for 18 villas is offered on a magnificent plot of land on the island of Solta, just 250 meters from the seashore.

IVDJNA KUĆA - TIP 1 <sup>1</sup>parc.=258 m<sup>2</sup> atnost P+1 <sup>1</sup>bruto=136 m<sup>2</sup> parking mjesto iazen=28 m<sup>2</sup> erase+72 m<sup>2</sup> selene površine=55m<sup>2</sup>

TLOCRT PRIZEMLJA + AKSONOME